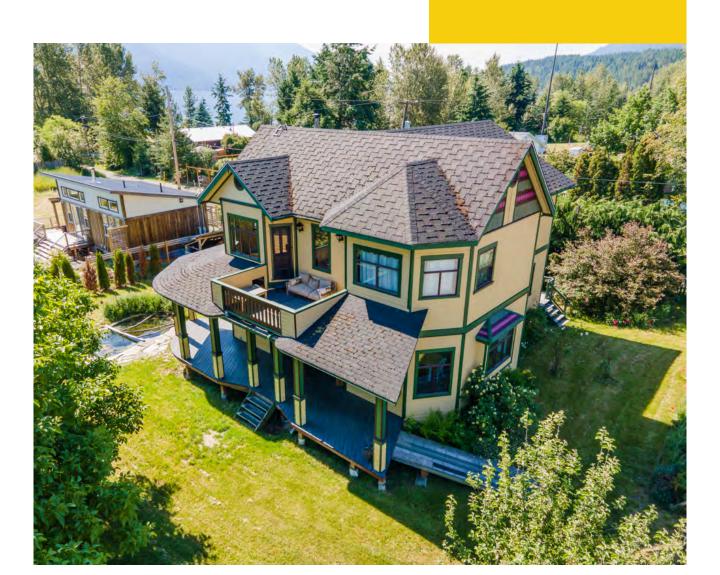

PROPERTY MATCHMAKERS RAIRY

145 D AVENUE, KASLO, BC

\$598,000

### **OVERVIEW**

Looking for that perfect location in Kaslo BC? How about this home located in lower Kaslo within walking distance to Kootenay Lakeshore, Kaslo River, downtown shopping, recreational trails, Kaslo Bay. Half a block to the skatepark, Kaslo River and Kootenay Lake. Watch the ball games and other community events at Vimy Park from your deck. This home features nice views from the decks at either end of the house, heritage trim and mouldings, high ceilings throughout. The main floor offers spacious eat in kitchen, laundry/mudroom combo, full bath with shower, spacious living and dining rooms. The circular staircase leads to the 3 bedrooms and full bath on the second level. Newer built home with yesteryear's charm, fenced yard with established perennials. Great home for a family or for those whose families & friends love to visit when you live in Kaslo.