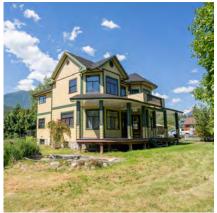

PROPERTY MATCHMAKERS RAIRY

145 D AVENUE, KASLO, BC

\$598,000

### **OVERVIEW**

Looking for that perfect location in Kaslo BC? How about this home located in lower Kaslo within walking distance to Kootenay Lakeshore, Kaslo River, downtown shopping, recreational trails, Kaslo Bay. Half a block to the skatepark, Kaslo River and Kootenay Lake. Watch the ball games and other community events at Vimy Park from your deck. This home features nice views from the decks at either end of the house, heritage trim and mouldings, high ceilings throughout. The main floor offers spacious eat in kitchen, laundry/mudroom combo, full bath with shower, spacious living and dining rooms. The circular staircase leads to the 3 bedrooms and full bath on the second level. Newer built home with yesteryear's charm, fenced yard with established perennials. Great home for a family or for those whose families & friends love to visit when you live in Kaslo.