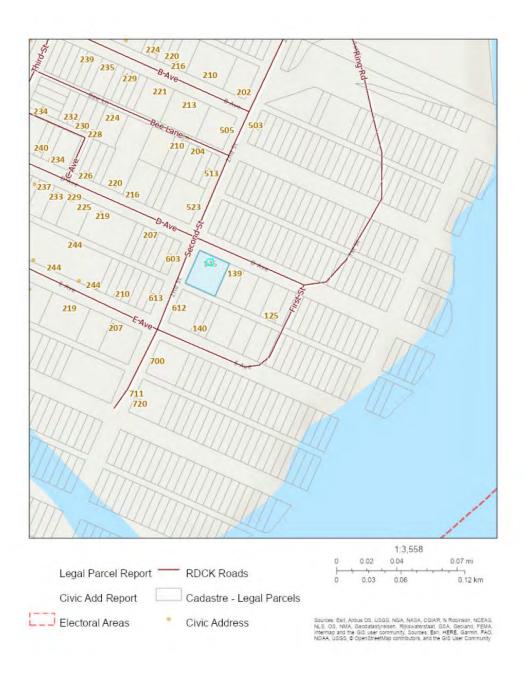

Kaslo, Village of

**Description of Land** 

Parcel Identifier: 010-531-769

Legal Description:

PARCEL A (DD V21100) BLOCK 23 DISTRICT LOT 209 KOOTENAY DISTRICT PLAN 393

**Legal Notations** NONE

Charges, Liens and Interests

Legal description and parcel ID

Manufactured home

| ear built           | 1992                   |
|---------------------|------------------------|
| escription          | 2 STY house - Standard |
| edrooms             | 3                      |
| aths                | 2                      |
| arports             |                        |
| arages              |                        |
| and size            | 100 x 110 Ft           |
| rst floor area      | 1,198                  |
| econd floor area    | 1,198                  |
| asement finish area |                        |
| rata area           |                        |
| uilding storeys     |                        |

Parcel A Block 23 Plan NEP393 District Lot 209 Land District