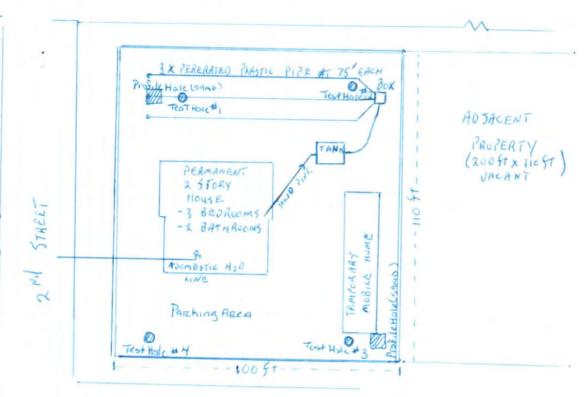

Legal description and parcel ID

Manufactured home

| ear built           | 1992                   |
|---------------------|------------------------|
| escription          | 2 STY house - Standard |
| edrooms             | 3                      |
| aths                | 2                      |
| arports             |                        |
| arages              |                        |
| and size            | 100 x 110 Ft           |
| rst floor area      | 1,198                  |
| econd floor area    | 1,198                  |
| asement finish area |                        |
| rata area           |                        |
| uilding storeys     |                        |

| 26 (SEE DD V21100)         |          |          |    |  |
|----------------------------|----------|----------|----|--|
| PID: 010-531-769           |          |          |    |  |
|                            |          |          |    |  |
|                            |          |          |    |  |
|                            |          |          |    |  |
|                            |          |          |    |  |
|                            |          |          |    |  |
| Sales history (last 3 full | calendar | years)   |    |  |
| May 13, 2020               |          | \$420,00 | 00 |  |
|                            |          |          |    |  |
|                            |          |          |    |  |
|                            |          |          |    |  |
|                            |          |          |    |  |
|                            |          |          |    |  |
|                            |          |          |    |  |

Parcel A Block 23 Plan NEP393 District Lot 209 Land District