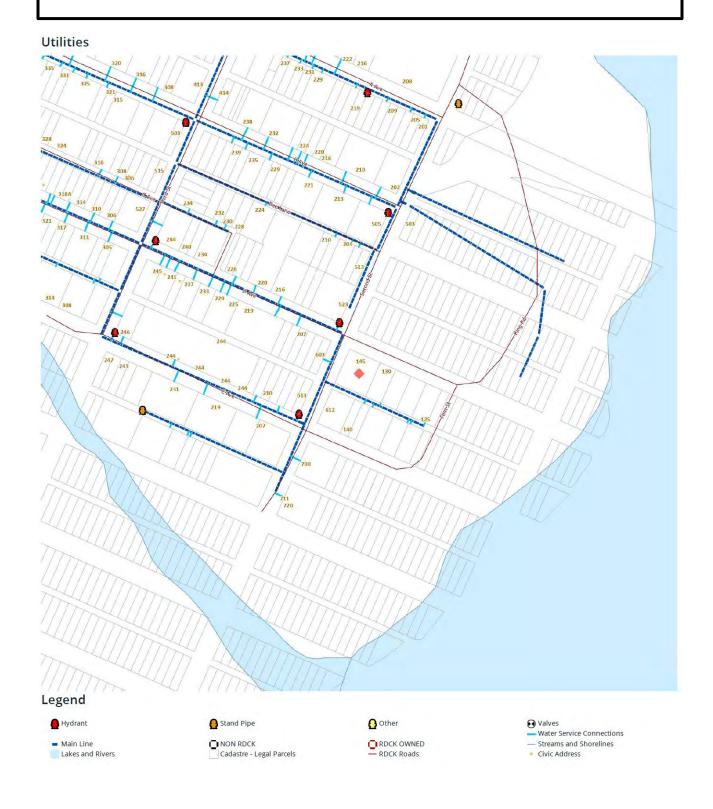

Size: 0.25 acres

Services: septic, municipal water, hydro, telephone, satellite tv

and internet available