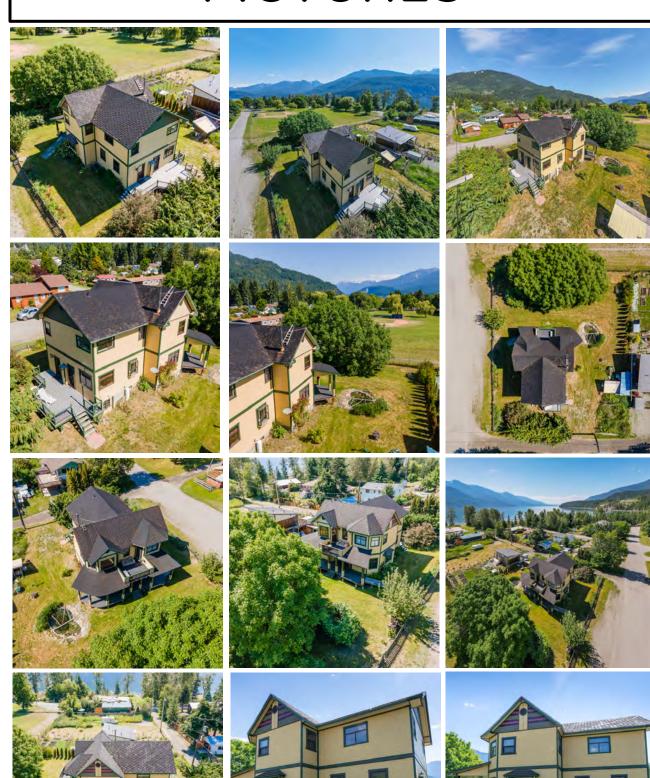

PROPERTY MATCHMAKERS RAIRY

145 D AVENUE, KASLO, BC

\$598,000

### **OVERVIEW**

Looking for that perfect location in Kaslo BC? How about this home located in lower Kaslo within walking distance to Kootenay Lakeshore, Kaslo River, downtown shopping, recreational trails, Kaslo Bay. Half a block to the skatepark, Kaslo River and Kootenay Lake. Watch the ball games and other community events at Vimy Park from your deck. This home features nice views from the decks at either end of the house, heritage trim and mouldings, high ceilings throughout. The main floor offers spacious eat in kitchen, laundry/mudroom combo, full bath with shower, spacious living and dining rooms. The circular staircase leads to the 3 bedrooms and full bath on the second level. Newer built home with yesteryear's charm, fenced yard with established perennials. Great home for a family or for those whose families & friends love to visit when you live in Kaslo.