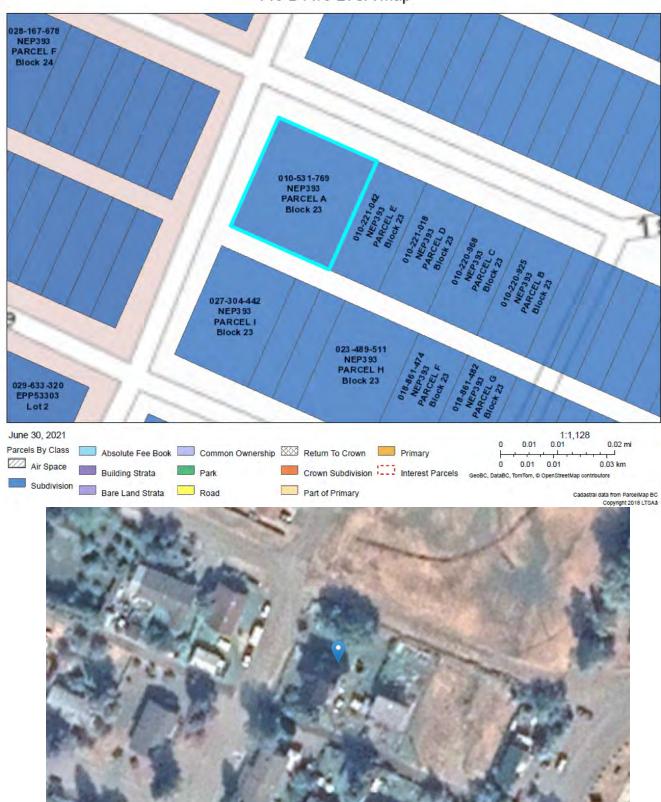

Kaslo, Village of

**Description of Land** 

Parcel Identifier: 010-531-769

Legal Description:

PARCEL A (DD V21100) BLOCK 23 DISTRICT LOT 209 KOOTENAY DISTRICT PLAN 393

**Legal Notations** NONE

Charges, Liens and Interests

Legal description and parcel ID

Manufactured home

| ear built           | 1992                   |
|---------------------|------------------------|
| escription          | 2 STY house - Standard |
| edrooms             | 3                      |
| aths                | 2                      |
| arports             |                        |
| arages              |                        |
| and size            | 100 x 110 Ft           |
| rst floor area      | 1,198                  |
| econd floor area    | 1,198                  |
| asement finish area |                        |
| rata area           |                        |
| uilding storeys     |                        |

Parcel A Block 23 Plan NEP393 District Lot 209 Land District