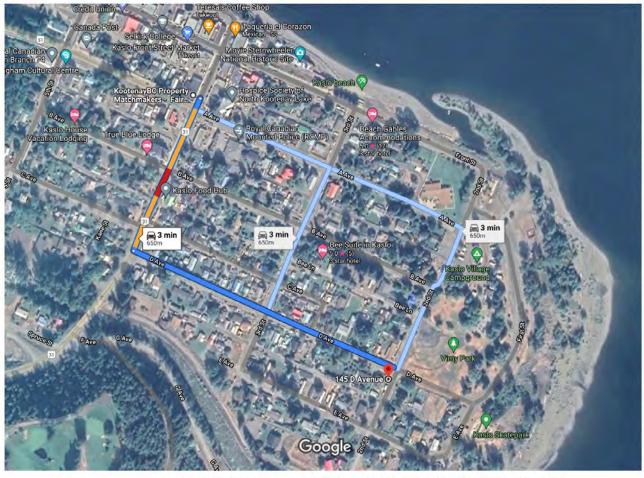

### **OVERVIEW**

Looking for that perfect location in Kaslo BC? How about this home located in lower Kaslo within walking distance to Kootenay Lakeshore, Kaslo River, downtown shopping, recreational trails, Kaslo Bay. Half a block to the skatepark, Kaslo River and Kootenay Lake. Watch the ball games and other community events at Vimy Park from your deck. This home features nice views from the decks at either end of the house, heritage trim and mouldings, high ceilings throughout. The main floor offers spacious eat in kitchen, laundry/mudroom combo, full bath with shower, spacious living and dining rooms. The circular staircase leads to the 3 bedrooms and full bath on the second level. Newer built home with yesteryear's charm, fenced yard with established perennials. Great home for a family or for those whose families & friends love to visit when you live in Kaslo.