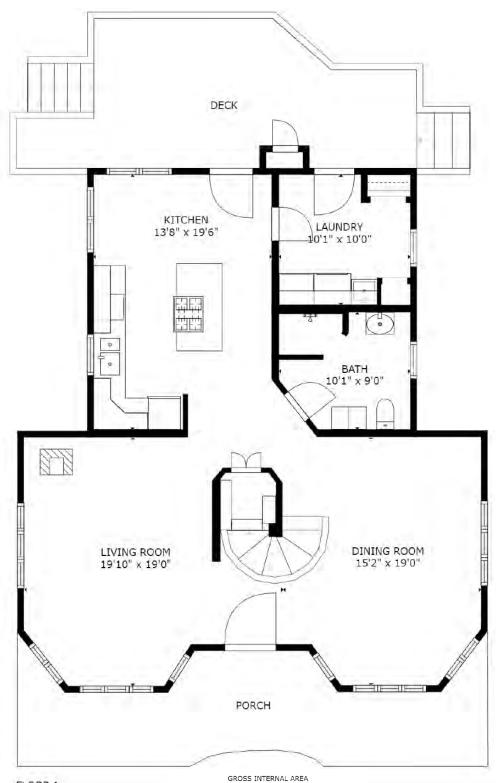

### **OVERVIEW**

Looking for that perfect location in Kaslo BC? How about this home located in lower Kaslo within walking distance to Kootenay Lakeshore, Kaslo River, downtown shopping, recreational trails, Kaslo Bay. Half a block to the skatepark, Kaslo River and Kootenay Lake. Watch the ball games and other community events at Vimy Park from your deck. This home features nice views from the decks at either end of the house, heritage trim and mouldings, high ceilings throughout. The main floor offers spacious eat in kitchen, laundry/mudroom combo, full bath with shower, spacious living and dining rooms. The circular staircase leads to the 3 bedrooms and full bath on the second level. Newer built home with yesteryear's charm, fenced yard with established perennials. Great home for a family or for those whose families & friends love to visit when you live in Kaslo.