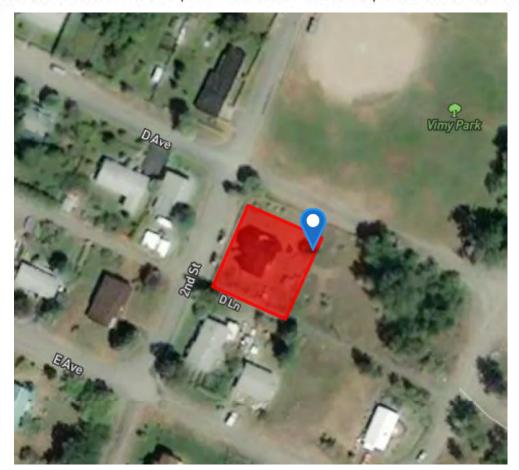

PROPERTY MATCHMAKERS RAIRY

145 D AVENUE, KASLO, BC

\$598,000

Size: 0.25 acres

Services: septic, municipal water, hydro, telephone, satellite tv

and internet available