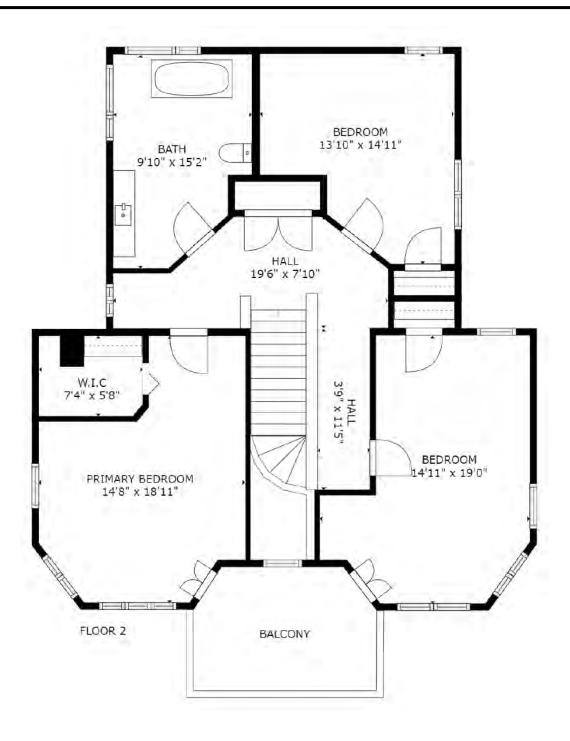

### **OVERVIEW**

Looking for that perfect location in Kaslo BC? How about this home located in lower Kaslo within walking distance to Kootenay Lakeshore, Kaslo River, downtown shopping, recreational trails, Kaslo Bay. Half a block to the skatepark, Kaslo River and Kootenay Lake. Watch the ball games and other community events at Vimy Park from your deck. This home features nice views from the decks at either end of the house, heritage trim and mouldings, high ceilings throughout. The main floor offers spacious eat in kitchen, laundry/mudroom combo, full bath with shower, spacious living and dining rooms. The circular staircase leads to the 3 bedrooms and full bath on the second level. Newer built home with yesteryear's charm, fenced yard with established perennials. Great home for a family or for those whose families & friends love to visit when you live in Kaslo.