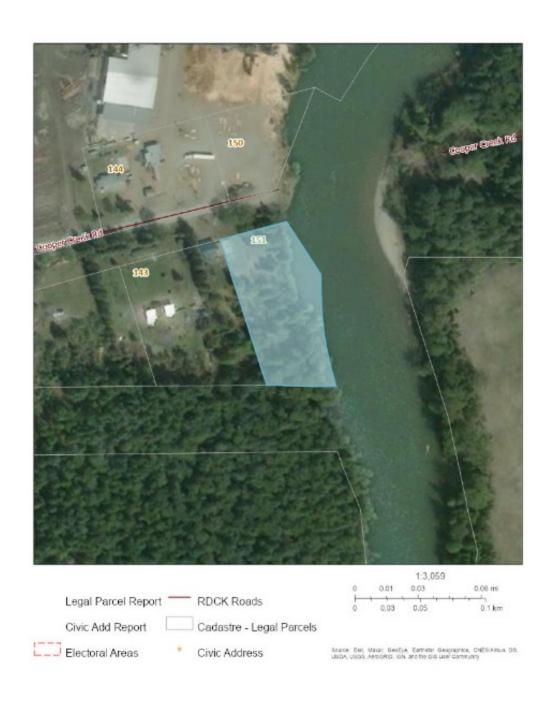

151 COOPER CREEK RD MEADOW CREEK, BC

\$239,900

## **DETAILS**

Affordable 1+ acre parcel with a one storey home in Cooper Creek BC. This property is on the Lardeau River about a half hour drive north of Kaslo BC. Close to Kootenay Lake and Duncan Lake with many recreational activities to take advantage of in the Lardeau Valley. The home offers a large living and dining area, a large entry/hall, a wood stove centrally located, large bathroom, kitchen, laundry and mudroom with side entrance and two smaller sized bedrooms. The large deck does need to be repaired but would make a great place to sit and relax and watch the natural landscape.

Water, Hydro, Telephone, Internet available. Located on the river and across from the old Meadow Creek Cedar mill site.

MLS: 2461657 Size: 1.75 acres

Services: shallow well, septic, and hydro