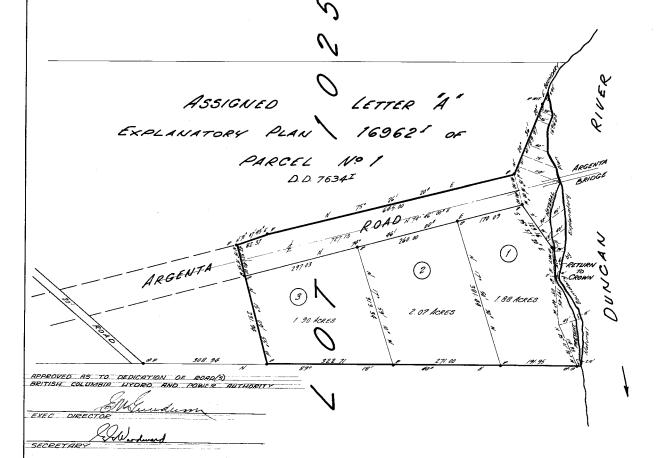

## **SURVEY**

PLAN OF SUBDIVISION OF

### PART OF ASSIGNED LETTER "A" EXPLANATORY PLAN 16962 OF PARCEL Nº1 (00.7634-1) OF LOT 1025, KOOTENAY DISTRICT

SCALE . 1 INCH = 100 FEET

#### **LEGEND**

Bearings are Astronomic derived from the North boundary of Lot 1025 shown as N 89° 18' 40° E on Plan 5601.

- o o.e. Denotes old wood post found in place.

, Michael John Tocon, of the City of Nelson, British Columbia Land Surveyor make ath and say that I was present at and did personally superintend the survey represented by this plan and that the survey and plan are correct. The said survey was completed on the 2nd day of Occamber , 1977.

Sworn before me this 7 day of December ,1971

commissioner for taking affidavits for B.C. RAY SUNSON & ASSOCIATES, 1415 JEFFS AVENUE, NELSON, B.C.

Jais m. S. Lambert.

Our Denotes old iron pin found in place.
 Le Denotes 1/2" x 30" square galvanized iron pin set.

PLAN Nº 8092

day of APRIL ,1972

OWNER OSLINGANDER

OWNER

Approving Officer, Department of Highways

This plan lies within the Regional District of Cantral Kootenay.