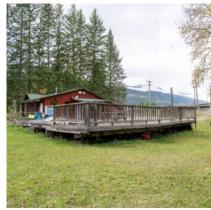

## **DETAILS**

Affordable 1+ acre parcel with a one storey home in Cooper Creek BC. This property is on the Lardeau River about a half hour drive north of Kaslo BC. Close to Kootenay Lake and Duncan Lake with many recreational activities to take advantage of in the Lardeau Valley. The home offers a large living and dining area, a large entry/hall, a wood stove centrally located, large bathroom, kitchen, laundry and mudroom with side entrance and two smaller sized bedrooms. The large deck does need to be repaired but would make a great place to sit and relax and watch the natural landscape.