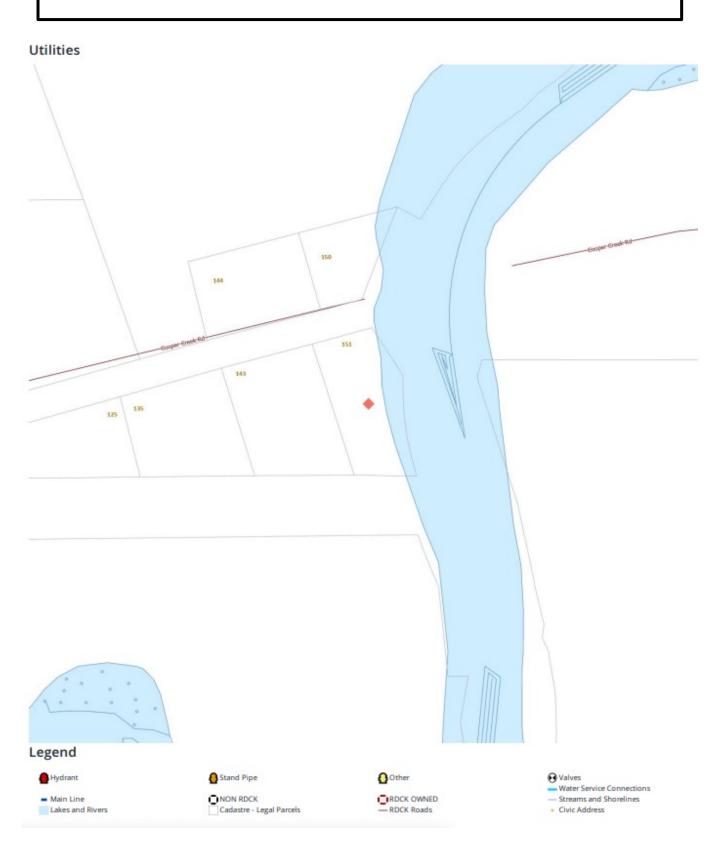

Water, Hydro, Telephone, Internet available. Located on the river and across from the old Meadow Creek Cedar mill site.

MLS: 2461657 Size: 1.75 acres

Services: shallow well, septic, and hydro