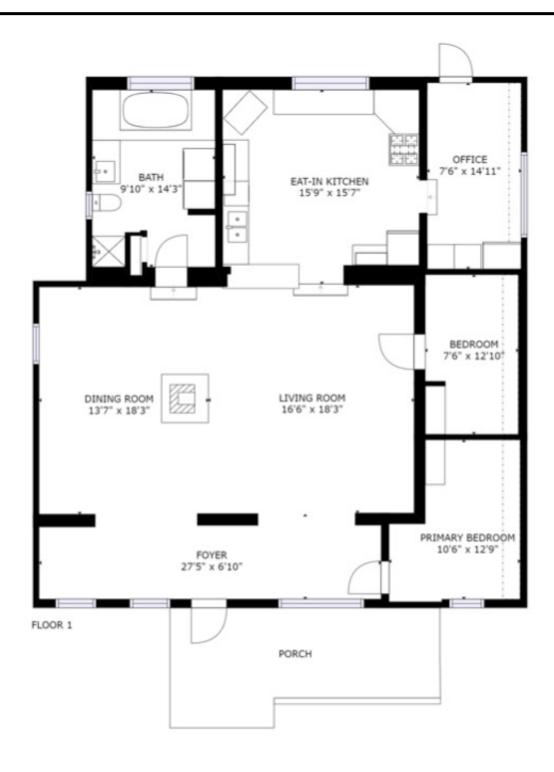

## **DETAILS**

Affordable 1+ acre parcel with a one storey home in Cooper Creek BC. This property is on the Lardeau River about a half hour drive north of Kaslo BC. Close to Kootenay Lake and Duncan Lake with many recreational activities to take advantage of in the Lardeau Valley. The home offers a large living and dining area, a large entry/hall, a wood stove centrally located, large bathroom, kitchen, laundry and mudroom with side entrance and two smaller sized bedrooms. The large deck does need to be repaired but would make a great place to sit and relax and watch the natural landscape.

| Property information  |                     |
|-----------------------|---------------------|
| Year built            | 1904                |
| Description           | 1 STY house - Basic |
| Bedrooms              | 1                   |
| Baths                 | 1                   |
| Carports              |                     |
| Garages               |                     |
| Land size             | 1.748 Acres         |
| First floor area      | 1,376               |
| Second floor area     |                     |
| Basement finish area  |                     |
| Strata area           |                     |
| Building storeys      |                     |
| Gross leasable area   |                     |
| Net leasable area     |                     |
| No.of apartment units |                     |