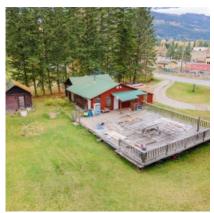

## **DETAILS**

Affordable 1+ acre parcel with a one storey home in Cooper Creek BC. This property is on the Lardeau River about a half hour drive north of Kaslo BC. Close to Kootenay Lake and Duncan Lake with many recreational activities to take advantage of in the Lardeau Valley. The home offers a large living and dining area, a large entry/hall, a wood stove centrally located, large bathroom, kitchen, laundry and mudroom with side entrance and two smaller sized bedrooms. The large deck does need to be repaired but would make a great place to sit and relax and watch the natural landscape.