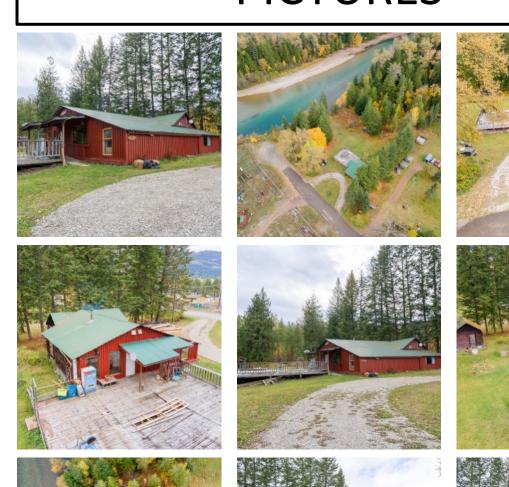

## **DETAILS**

Affordable 1+ acre parcel with a one storey home in Cooper Creek BC. This property is on the Lardeau River about a half hour drive north of Kaslo BC. Close to Kootenay Lake and Duncan Lake with many recreational activities to take advantage of in the Lardeau Valley. The home offers a large living and dining area, a large entry/hall, a wood stove centrally located, large bathroom, kitchen, laundry and mudroom with side entrance and two smaller sized bedrooms. The large deck does need to be repaired but would make a great place to sit and relax and watch the natural landscape.