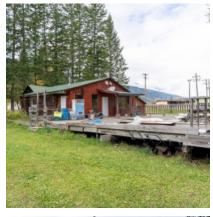

## **DETAILS**

Affordable 1+ acre parcel with a one storey home in Cooper Creek BC. This property is on the Lardeau River about a half hour drive north of Kaslo BC. Close to Kootenay Lake and Duncan Lake with many recreational activities to take advantage of in the Lardeau Valley. The home offers a large living and dining area, a large entry/hall, a wood stove centrally located, large bathroom, kitchen, laundry and mudroom with side entrance and two smaller sized bedrooms. The large deck does need to be repaired but would make a great place to sit and relax and watch the natural landscape.