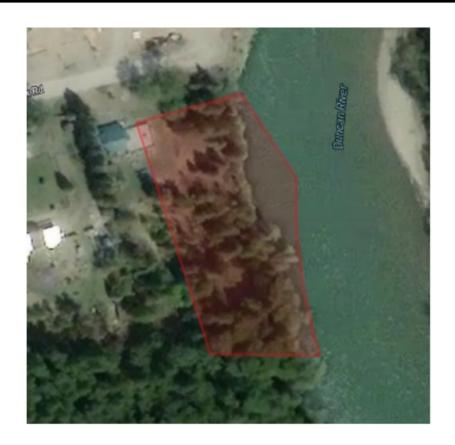

151 COOPER CREEK RD MEADOW CREEK, BC

\$239,900

## **DETAILS**

Affordable 1+ acre parcel with a one storey home in Cooper Creek BC. This property is on the Lardeau River about a half hour drive north of Kaslo BC. Close to Kootenay Lake and Duncan Lake with many recreational activities to take advantage of in the Lardeau Valley. The home offers a large living and dining area, a large entry/hall, a wood stove centrally located, large bathroom, kitchen, laundry and mudroom with side entrance and two smaller sized bedrooms. The large deck does need to be repaired but would make a great place to sit and relax and watch the natural landscape.

Water, Hydro, Telephone, Internet available. Located on the river and across from the old Meadow Creek Cedar mill site.

MLS: 2461657 Size: 1.75 acres

Services: shallow well, septic, and hydro