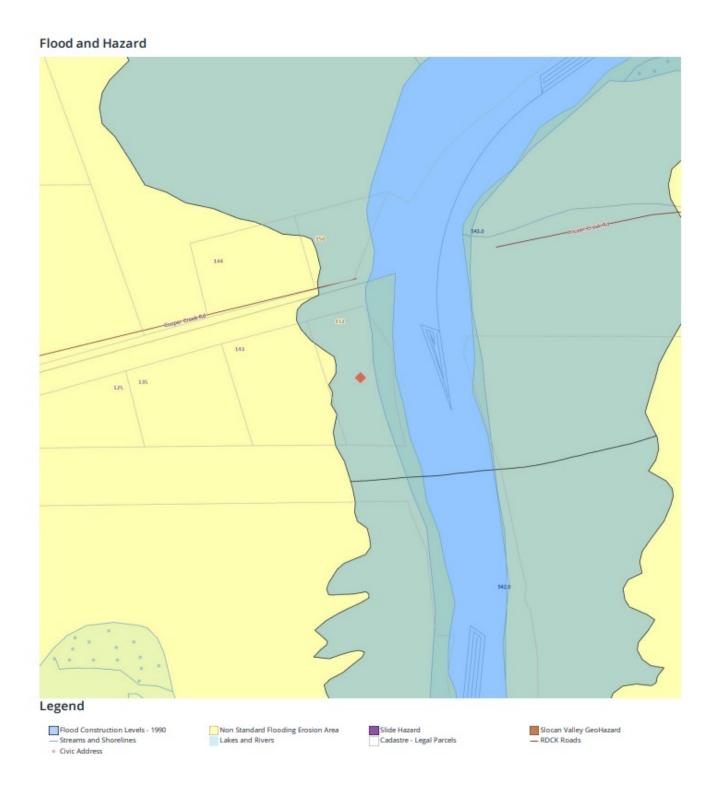

Water, Hydro, Telephone, Internet available. Located on the river and across from the old Meadow Creek Cedar mill site.

MLS: 2461657 Size: 1.75 acres

Services: shallow well, septic, and hydro