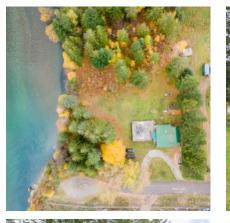

## **DETAILS**

Affordable 1+ acre parcel with a one storey home in Cooper Creek BC. This property is on the Lardeau River about a half hour drive north of Kaslo BC. Close to Kootenay Lake and Duncan Lake with many recreational activities to take advantage of in the Lardeau Valley. The home offers a large living and dining area, a large entry/hall, a wood stove centrally located, large bathroom, kitchen, laundry and mudroom with side entrance and two smaller sized bedrooms. The large deck does need to be repaired but would make a great place to sit and relax and watch the natural landscape.

Water, Hydro, Telephone, Internet available. Located on the river and across from the old Meadow Creek Cedar mill site.

MLS: 2461657 Size: 1.75 acres

Services: shallow well, septic, and hydro