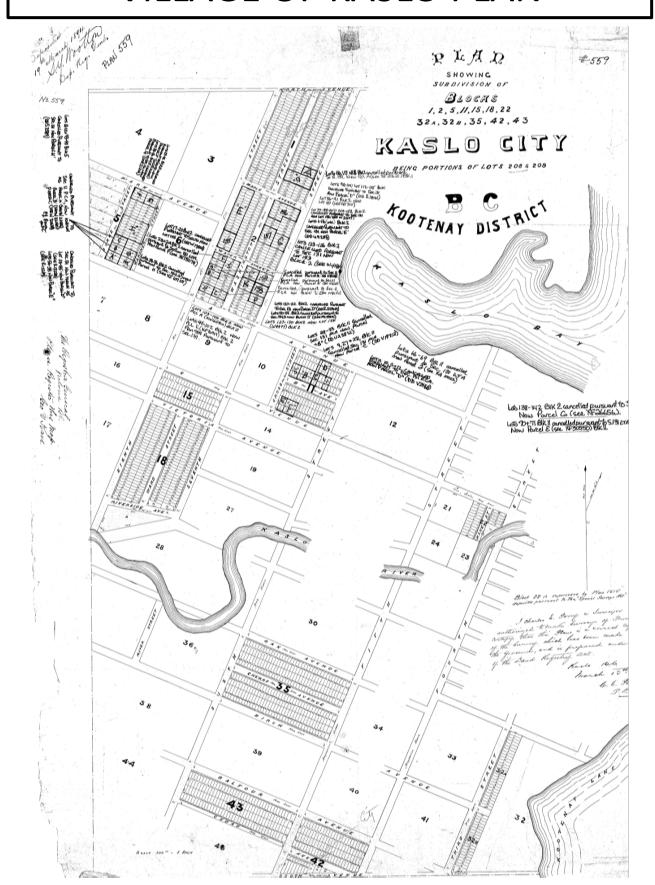

mass inside to keep the house warm longer (and cool longer in the summer)
- interior cold storage room downstairs with a lot of space, thermal regulated with adjustable inlet fan that brings cold air in when the temperature outside is cooler than the temperature in the cold storage room

#### Sunroom (25' x 12")

- 4-season (insulated and electrified slab, ICF form foundation)
- 3 sets of timers for different growth parameters
- drains go to grey water pit
- exhaust fans voids whole volume of sunroom in 1 minute, fans have humidistats and tempstats.

#### **Property**

- 2 yard hydrants
- 30 amp plug in for RVs in front of the garage
- wood fired hot tub, no electricity required for circulation

## HAND DRAWN PLAN

650 °C' Ave. Kaslo BC VOG-IMO



## **PLAN**



## VILLAGE OF KASLO PLAN



## SEPTIC PUMP OUT

## ALL AROUND SEPTIC SERVICES LTD. INVOICE No. 9007 2329 Cunningham Road Slocan Park, BC V0G 2E0 Office: 250-359-8282 • Phone: 250-354-3644 GST: 84270 5550 RT0001

| ERVICE