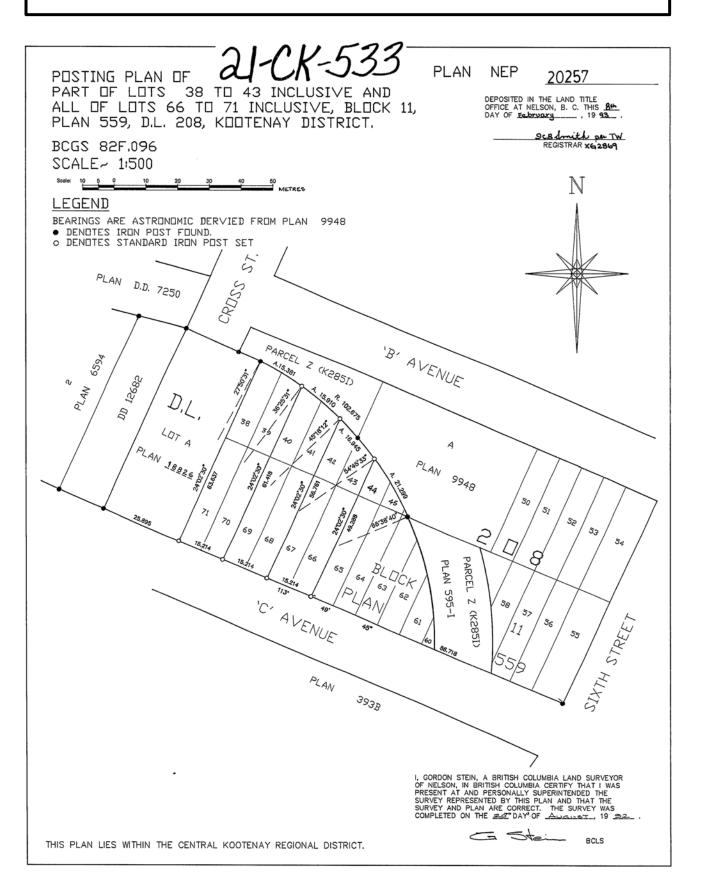

## **PLAN**

## VILLAGE OF KASLO PLAN

# Legal description and parcel ID Parcel A Lot 38 Block 11 Plan NEP559 District Lot 208 Land District 26 (SEE 1527181) PID: 011-802-332 see more legal descriptions below Sales history (last 3 full calendar years) No sales history for the last 3 full calendar years Manufactured home Width Length Total area

#### Legal Description and Parcel ID

Parcel A Lot 38 Block 11 Plan NEP559 District Lot 208 Land District 26 (SEE 1527181)

PID: 011-802-332

Parcel A Lot 39 Block 11 Plan NEP559 District Lot 208 Land District 26 (SEE 1527181)

PID: 011-802-341

Lot A Plan NEP18826 District Lot 208 Land District 26

PID: 015-962-121

Parcel E Block 11 Plan NEP559 District Lot 208 Land District 26 SEE XF30550

PID: 017-995-647