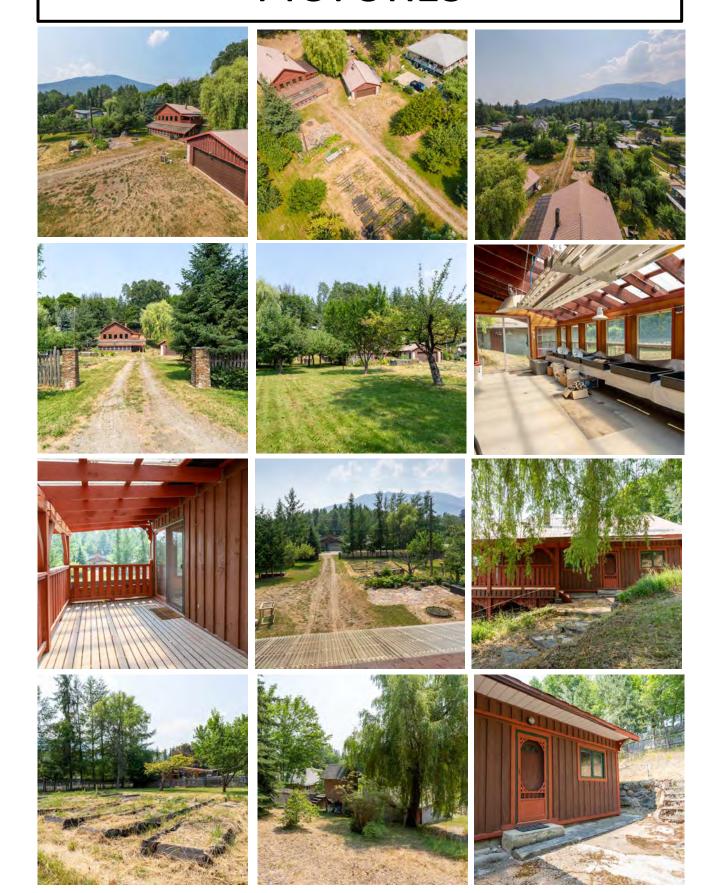

## **DETAILS**

An opportunity to own .65 of an acre in the Village of Kaslo BC with a well maintained home that has seen upgrades, a 4-season sunroom/greenhouse, garage and shop located within walking distance to the school, health centre and recreational trails. RV hookup, garden beds, fruit trees in the fenced yard, generator back up and wood stove make this a perfect place to be a bit more self sufficient. Fully serviced with a new water line, fibre internet available, tons of storage, lots of natural light in the home, the sunroom/greenhouse has an insulated and heated slab. The home and property are flexible in its use: great family home, retirement home, lots of space for remote working and/or generating some rental income via a home based business. It has been used as a full time residence and seasonal home. If you're looking for a lifestyle change and enjoy the vibes of small town living on the shores of Kootenay Lake this could be the perfect choice.

## **RENOVATIONS & DETAILS**

#### House

- set up for generator use for power (has sliding interlock switch in main circuit breaker that allows for full use of all the breakers as needed)
- eco friendly marmoleum flooring
- low-VOC stains throughout
- wood stove heats up the whole house and is set up to heat up the sunroom in the winter very easily
- new water line from street to main of house.
- fiber optic internet / wifi
- deck roofing
- tiling downstairs
- T&G ceiling downstairs
- \$40,000 into the K2 rock work front of sunroom, interior of sunroom, mudroom chimney, upstairs chimney, 2 new exterior chimneys (home and office off of garage)
- added 2 tons of thermal mass inside to keep the house warm longer (and cool longer in the summer)
- interior cold storage room downstairs with a lot of space, thermal regulated with adjustable inlet fan that brings cold air in when the temperature outside is cooler than the temperature in the cold storage room

#### Sunroom (25' x 12")

- 4-season (insulated and electrified slab, ICF form foundation)
- 3 sets of timers for different growth parameters
- drains go to grey water pit
- exhaust fans voids whole volume of sunroom in 1 minute, fans have humidistats and tempstats.

#### **Property**

- 2 yard hydrants
- 30 amp plug in for RVs in front of the garage
- wood fired hot tub, no electricity required for circulation