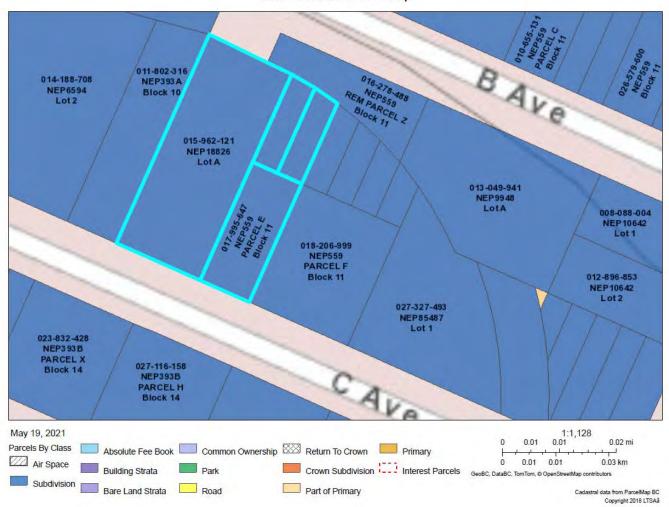

# Legal description and parcel ID Parcel A Lot 38 Block 11 Plan NEP559 District Lot 208 Land District 26 (SEE 1527181) PID: 011-802-332 see more legal descriptions below Sales history (last 3 full calendar years) No sales history for the last 3 full calendar years Manufactured home Width Length Total area

#### Legal Description and Parcel ID

Parcel A Lot 38 Block 11 Plan NEP559 District Lot 208 Land District 26 (SEE 1527181)

PID: 011-802-332

Parcel A Lot 39 Block 11 Plan NEP559 District Lot 208 Land District 26 (SEE 1527181)

PID: 011-802-341

Lot A Plan NEP18826 District Lot 208 Land District 26

PID: 015-962-121

Parcel E Block 11 Plan NEP559 District Lot 208 Land District 26 SEE XF30550

PID: 017-995-647