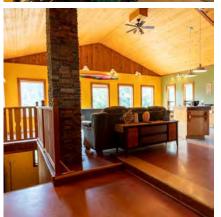

## **DETAILS**

An opportunity to own .65 of an acre in the Village of Kaslo BC with a well maintained home that has seen upgrades, a 4-season sunroom/greenhouse, garage and shop located within walking distance to the school, health centre and recreational trails. RV hookup, garden beds, fruit trees in the fenced yard, generator back up and wood stove make this a perfect place to be a bit more self sufficient. Fully serviced with a new water line, fibre internet available, tons of storage, lots of natural light in the home, the sunroom/greenhouse has an insulated and heated slab. The home and property are flexible in its use: great family home, retirement home, lots of space for remote working and/or generating some rental income via a home based business. It has been used as a full time residence and seasonal home. If you're looking for a lifestyle change and enjoy the vibes of small town living on the shores of Kootenay Lake this could be the perfect choice.