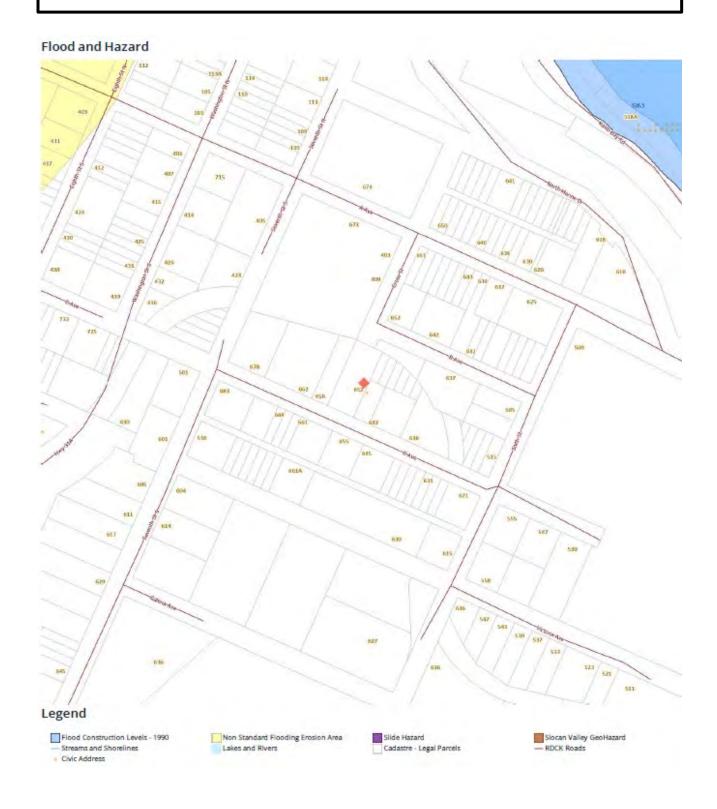

Size: 0.65 acre

Services: municipal water, septic, hydro, high speed internet, telephone

and satellite tv available

TITLE SEARCH PRINT

2021-05-03, 16:35:36

File Reference: Nijjar

Requestor: Rhonda Ruston

Declared Value \$ 375000