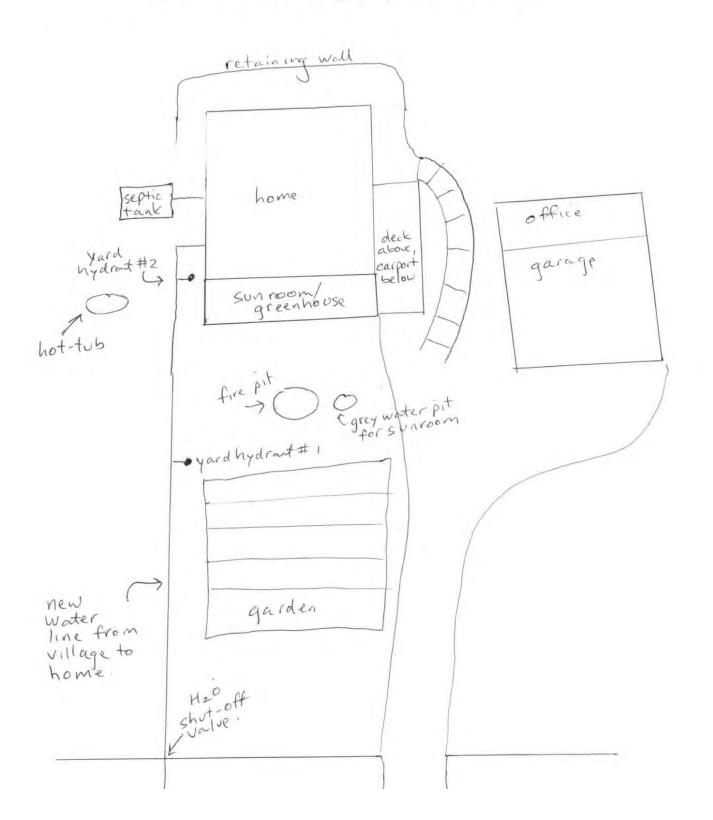

## HAND DRAWN PLAN

650 °C' Ave. Kaslo BC VOG-IMO

#### **Property**

- 2 yard hydrants
- 30 amp plug in for RVs in front of the garage
- wood fired hot tub, no electricity required for circulation

#### Sunroom (25' x 12")

- 4-season (insulated and electrified slab, ICF form foundation)
- 3 sets of timers for different growth parameters
- drains go to grey water pit
- exhaust fans voids whole volume of sunroom in 1 minute, fans have humidistats and tempstats.

#### House

- set up for generator use for power (has sliding interlock switch in main circuit breaker that allows for full use of all the breakers as needed)
- eco friendly marmoleum flooring
- low-VOC stains throughout
- wood stove heats up the whole house and is set up to heat up the sunroom in the winter very easily
- new water line from street to main of house.
- fiber optic internet / wifi
- deck roofing
- tiling downstairs
- T&G ceiling downstairs
- \$40,000 into the K2 rock work front of sunroom, interior of sunroom, mudroom chimney, upstairs chimney, 2 new exterior chimneys (home and office off of garage)
- added 2 tons of thermal mass inside to keep the house warm longer (and cool longer in the summer)
- interior cold storage room downstairs with a lot of space, thermal regulated with adjustable inlet fan that brings cold air in when the temperature outside is cooler than the temperature in the cold storage room