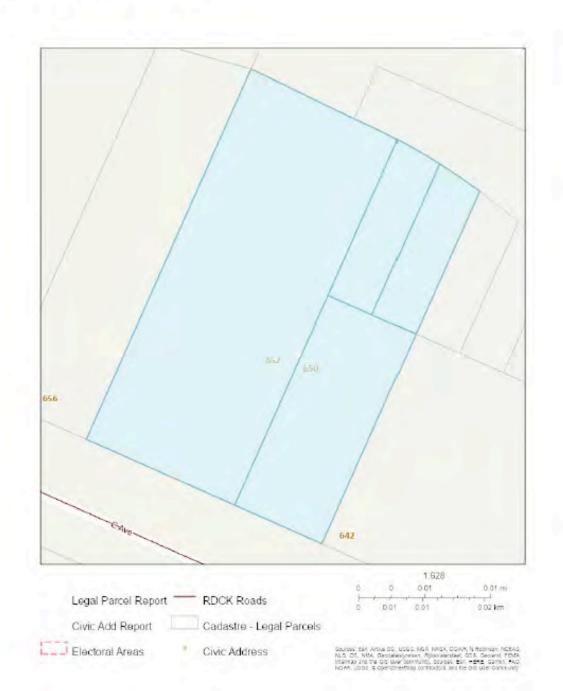

|                         |                            | BAFFLE CO | NSTRUCTION |

## **RDCK MAP**



#### Area of Interest (AOI) Information

Area: 0.65 acres

May 19 2021 14:50:23 Pacific Daylight Time



# **RDCK REPORT**

#### Summary

| Name                                  | Count | Area(acres) | Length(mi) |
|---------------------------------------|-------|-------------|------------|
| Cadastre - Legal Parcels              | 4     | 0.65        | -          |
| Civic Address                         | 2     | -           | -          |
| Electoral Areas                       | 1     | 0.65        | -          |
| Fire Service Areas                    | 1     | 0.65        | -          |
| Water Systems                         | 1     | 0.65        | -          |
| Zoning                                | 1     | 0.65        | -          |
| Official Community Plan               | 1     | 0.65        |            |
| Agriculture Land Reserve              | 0     | 0           | -