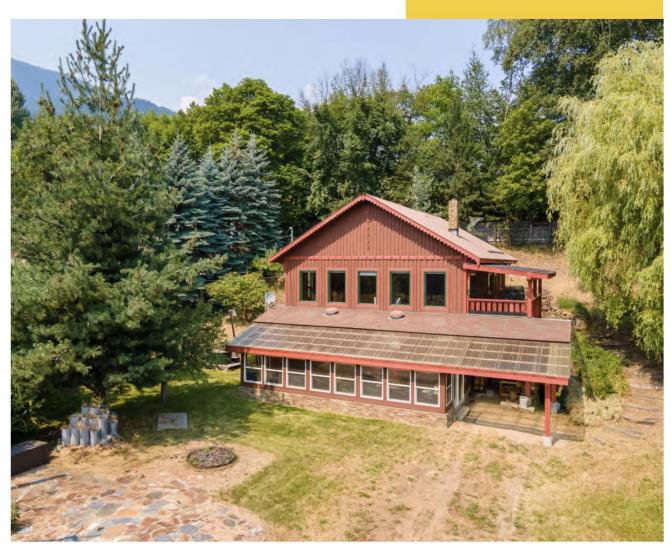

650 C AVE KASLO, BC

\$629,000

## **DETAILS**

An opportunity to own .65 of an acre in the Village of Kaslo BC with a well maintained home that has seen upgrades, a 4-season sunroom/greenhouse, garage and shop located within walking distance to the school, health centre and recreational trails. RV hookup, garden beds, fruit trees in the fenced yard, generator back up and wood stove make this a perfect place to be a bit more self sufficient. Fully serviced with a new water line, fibre internet available, tons of storage, lots of natural light in the home, the sunroom/greenhouse has an insulated and heated slab. The home and property are flexible in its use: great family home, retirement home, lots of space for remote working and/or generating some rental income via a home based business. It has been used as a full time residence and seasonal home. If you're looking for a lifestyle change and enjoy the vibes of small town living on the shores of Kootenay Lake this could be the perfect choice.