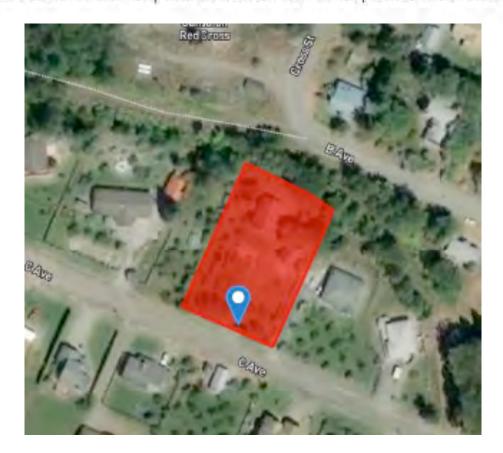

650 C AVE KASLO, BC

\$629,000

## **DETAILS**

An opportunity to own .65 of an acre in the Village of Kaslo BC with a well maintained home that has seen upgrades, a 4-season sunroom/greenhouse, garage and shop located within walking distance to the school, health centre and recreational trails. RV hookup, garden beds, fruit trees in the fenced yard, generator back up and wood stove make this a perfect place to be a bit more self sufficient. Fully serviced with a new water line, fibre internet available, tons of storage, lots of natural light in the home, the sunroom/greenhouse has an insulated and heated slab. The home and property are flexible in its use: great family home, retirement home, lots of space for remote working and/or generating some rental income via a home based business. It has been used as a full time residence and seasonal home. If you're looking for a lifestyle change and enjoy the vibes of small town living on the shores of Kootenay Lake this could be the perfect choice.

Size: 0.65 acre

Services: municipal water, septic, hydro, high speed internet, telephone

and satellite tv available

TITLE SEARCH PRINT

2021-05-03, 16:35:36

File Reference: Nijjar

Requestor: Rhonda Ruston

Declared Value \$ 375000