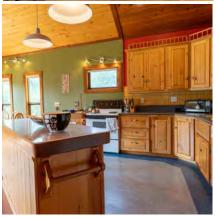

## **DETAILS**

An opportunity to own .65 of an acre in the Village of Kaslo BC with a well maintained home that has seen upgrades, a 4-season sunroom/greenhouse, garage and shop located within walking distance to the school, health centre and recreational trails. RV hookup, garden beds, fruit trees in the fenced yard, generator back up and wood stove make this a perfect place to be a bit more self sufficient. Fully serviced with a new water line, fibre internet available, tons of storage, lots of natural light in the home, the sunroom/greenhouse has an insulated and heated slab. The home and property are flexible in its use: great family home, retirement home, lots of space for remote working and/or generating some rental income via a home based business. It has been used as a full time residence and seasonal home. If you're looking for a lifestyle change and enjoy the vibes of small town living on the shores of Kootenay Lake this could be the perfect choice.