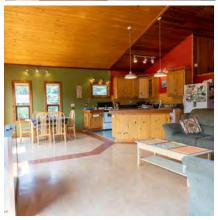

## **DETAILS**

An opportunity to own .65 of an acre in the Village of Kaslo BC with a well maintained home that has seen upgrades, a 4-season sunroom/greenhouse, garage and shop located within walking distance to the school, health centre and recreational trails. RV hookup, garden beds, fruit trees in the fenced yard, generator back up and wood stove make this a perfect place to be a bit more self sufficient. Fully serviced with a new water line, fibre internet available, tons of storage, lots of natural light in the home, the sunroom/greenhouse has an insulated and heated slab. The home and property are flexible in its use: great family home, retirement home, lots of space for remote working and/or generating some rental income via a home based business. It has been used as a full time residence and seasonal home. If you're looking for a lifestyle change and enjoy the vibes of small town living on the shores of Kootenay Lake this could be the perfect choice.