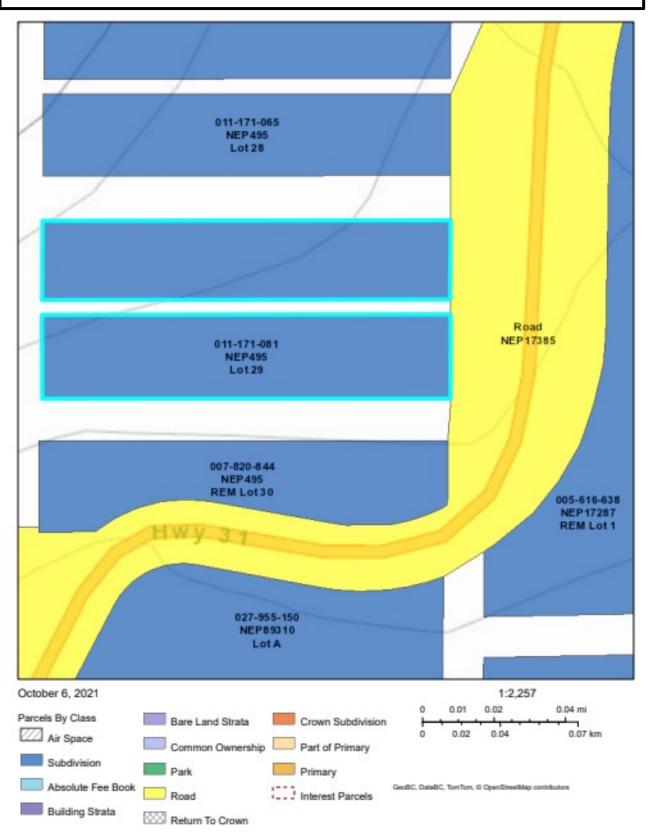

#### Legal description and parcel ID

Lot 29 Plan NEP495 District Lot 431 Land District 26 PID: 011-171-081