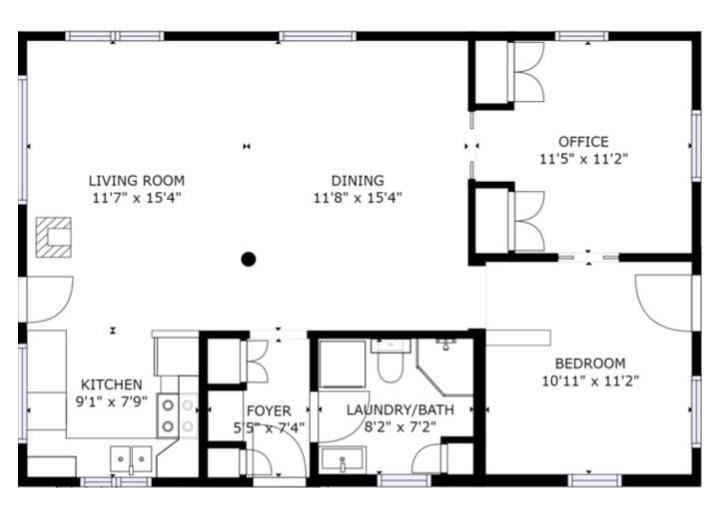

20

#### COPYRIGHT BC REAL ESTATE ASSOCIATION

© 2020, British Columbia Real Estate Association ("BCREA"). All rights reserved. This form was developed by BCREA for the use and reproduction by BC REALTORS® and other parties authorized in writing by BCREA. Any other use or reproduction is prohibited except with prior written consent of BCREA. This form is not to be altered when printing or reproducing the standard pre-set portion. BCREA bears no liability for your use of this form.

## **EXPENSES**

### **Property Taxes:**

2021

\$1959.31

### Water License:

2020

\$50 / year.

### Insurance (Western Financial.):

2021

\$576 / year

### Hydro (FortisBC):

2021

\$84.51 approx. / month

### Internet (Kaslo InfoNet):

2021

\$66.91 approx. / month













## FLOOR PLAN WITHOUT DECKS



## SEPTIC PERMIT

| V) Interior Health                                                                     |
|----------------------------------------------------------------------------------------|
| Health Protection                                                                      |
| Sewerage System<br>Letter of Certification                                             |
| Tax Assessment Roll #: 21-786-01623.100 Date: 17th OCT 2013                            |
| To: Interior Health Authority (Day/Month/Year)                                         |
| Re: Sewerage system at: HWY 31 North, KASLO Fec.<br>Street Address or General Location |
| LOT 29, P.L. 431, K.D. PLAN 495<br>Legal Description                                   |
| Planner: DAVIDT. RUSSEL P.653.