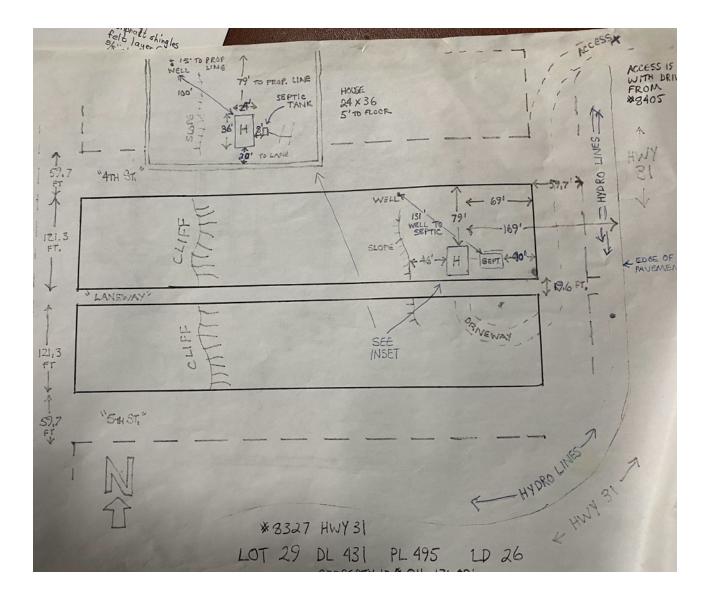

as they were built;
  - a maintenance plan for the sewerage system that is consistent with standard practice; and,
  - a copy of this letter of certification;
- 2. the sewerage system has been constructed in accordance with standard practice;
- the sewerage system has been constructed substantially in accordance with the plans and specifications filed with the Health Authority;
- the estimated daily domestic sewage flow through the sewerage system will be less than 22,700 litres; and,
- if operated and maintained as set out in the maintenance plan, the sewerage system will not cause or contribute to a health hazard.

A plan of the sewerage system as it was built and a copy of the maintenance plan for the sewerage system have been appended to this letter.



## SEPTIC



### **PLOT PLAN**



## **SURVEY**



· Y 7/9/9.5.

## WETT INSPECTION

| CLEARANCES                                                                                                                                                                                                           | VAC: D