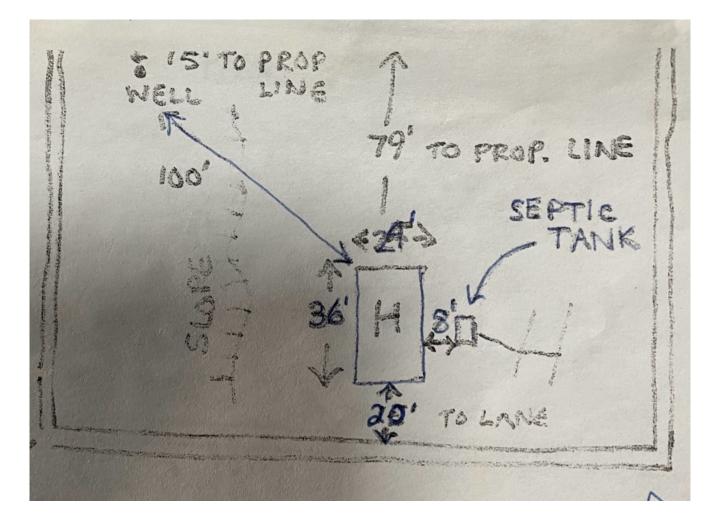

s and specifications as they were built;
  - a maintenance plan for the sewerage system that is consistent with standard practice; and,
  - a copy of this letter of certification;
- 2. the sewerage system has been constructed in accordance with standard practice;
- the sewerage system has been constructed substantially in accordance with the plans and specifications filed with the Health Authority;
- the estimated daily domestic sewage flow through the sewerage system will be less than 22,700 litres; and,
- if operated and maintained as set out in the maintenance plan, the sewerage system will not cause or contribute to a health hazard.

A plan of the sewerage system as it was built and a copy of the maintenance plan for the sewerage system have been appended to this letter.



## SEPTIC



### **PLOT PLAN**



## **SURVEY**



· Y 7/9/9.5.

## WETT INSPECTION

| CLEARANCES                                                                                                                                                                                                           | VAC: D