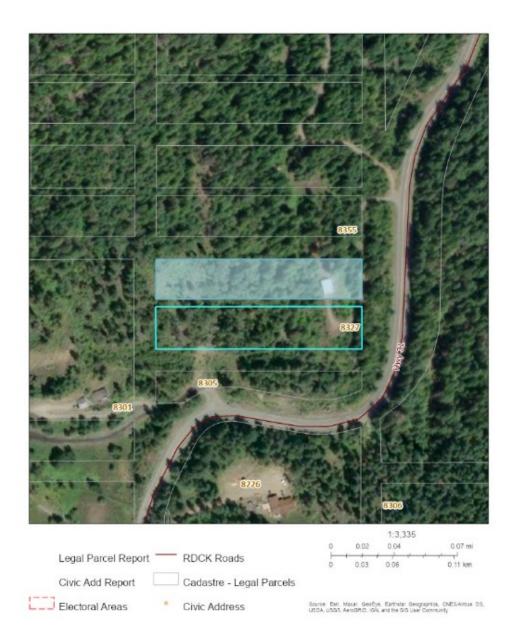

8327 HWY 31 KASLO, BC

MLS: 2461545 Size: 3.44 acres Services: municipal water, telephone, internet, septic, and hydro