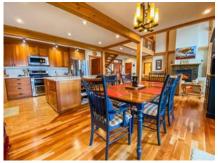

## **DETAILS**

Custom Timber Frame executive home with Kootenay Lake waterfront. This home features a great layout for easy living. Care has been given in every detail -solar assist hot water, in-floor heating, cast iron kitchen sink, stainless steel appliances, high efficiency fireplace, large hammered copper sink in the laundry area, wet bar area in the lower level. Cherry flooring through out the home with cork in the kitchen and fully finished walkout basement. The large deck off the dining and living areas offers expansive views of Kootenay Lake to the south and the Purcell Mountains. The private waterfront is accessible by a staircase. The beach area is shared with the 2 neighbouring properties. The main floor offers an open concept living, kitchen & dining areas. The main bedroom is located on this floor with a 4 piece ensuite (super great soaker tub), walk in closet. The upper level is where the additional bedrooms are, full bathroom and a lovely sitting area overlooking the living area below. Great views from all the main rooms in the home. The walkout basement is a great place for work, play and recreation. Large enough to accommodate a media space if needed. A cold storage/wine room is also located on this level. This home is located in the Woodbury Village subdivision area in Ainsworth Hot Springs BC. 10 mins south of Kaslo BC, about 15 mins north of the Kootenay Lake Ferry and about 40 mins north of Nelson BC.