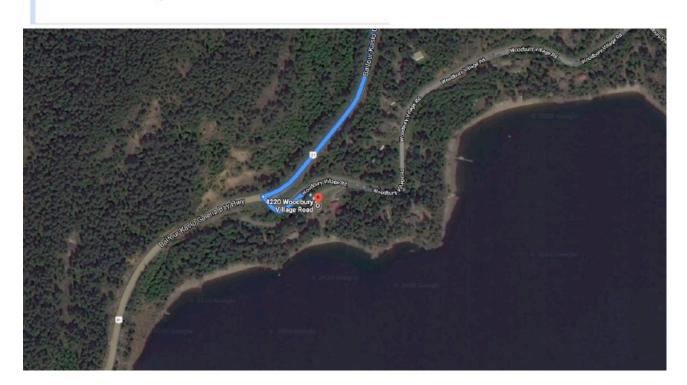

4220
WOODBURY
VILLAGE ROAD,
AINSWORTH HOT
SPRINGS, BC

\$989,000

## **DETAILS**

Custom Timber Frame executive home with Kootenay Lake waterfront. This home features a great layout for easy living. Care has been given in every detail -solar assist hot water, in-floor heating, cast iron kitchen sink, stainless steel appliances, high efficiency fireplace, large hammered copper sink in the laundry area, wet bar area in the lower level. Cherry flooring through out the home with cork in the kitchen and fully finished walkout basement. The large deck off the dining and living areas offers expansive views of Kootenay Lake to the south and the Purcell Mountains. The private waterfront is accessible by a staircase. The beach area is shared with the 2 neighbouring properties. The main floor offers an open concept living, kitchen & dining areas. The main bedroom is located on this floor with a 4 piece ensuite (super great soaker tub), walk in closet. The upper level is where the additional bedrooms are, full bathroom and a lovely sitting area overlooking the living area below. Great views from all the main rooms in the home. The walkout basement is a great place for work, play and recreation. Large enough to accommodate a media space if needed. A cold storage/wine room is also located on this level. This home is located in the Woodbury Village subdivision area in Ainsworth Hot Springs BC. 10 mins south of Kaslo BC, about 15 mins north of the Kootenay Lake Ferry and about 40 mins north of Nelson BC.

#### 4220 WOODBURY VILLAGE RD AINSWORTH VOG 1M0

Area-Jurisdiction-Roll: 21-786-05572.820

Property information

| Total value              | \$850,000   |
|--------------------------|-------------|
| 2020 assessment as of Ju | ıly 1, 2019 |
| Land                     | \$325,000   |
| Buildings                | \$525,000   |
| Previous year value      | \$797,000   |
| Land                     | \$312,000   |
| Buildings                | \$485,000   |