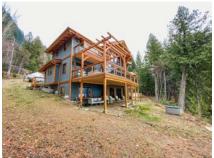

## **DETAILS**

Custom Timber Frame executive home with Kootenay Lake waterfront. This home features a great layout for easy living. Care has been given in every detail -solar assist hot water, in-floor heating, cast iron kitchen sink, stainless steel appliances, high efficiency fireplace, large hammered copper sink in the laundry area, wet bar area in the lower level. Cherry flooring through out the home with cork in the kitchen and fully finished walkout basement. The large deck off the dining and living areas offers expansive views of Kootenay Lake to the south and the Purcell Mountains. The private waterfront is accessible by a staircase. The beach area is shared with the 2 neighbouring properties. The main floor offers an open concept living, kitchen & dining areas. The main bedroom is located on this floor with a 4 piece ensuite (super great soaker tub), walk in closet. The upper level is where the additional bedrooms are, full bathroom and a lovely sitting area overlooking the living area below. Great views from all the main rooms in the home. The walkout basement is a great place for work, play and recreation. Large enough to accommodate a media space if needed. A cold storage/wine room is also located on this level. This home is located in the Woodbury Village subdivision area in Ainsworth Hot Springs BC. 10 mins south of Kaslo BC, about 15 mins north of the Kootenay Lake Ferry and about 40 mins north of Nelson BC.