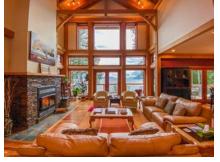

## **DETAILS**

Custom Timber Frame executive home with Kootenay Lake waterfront. This home features a great layout for easy living. Care has been given in every detail -solar assist hot water, in-floor heating, cast iron kitchen sink, stainless steel appliances, high efficiency fireplace, large hammered copper sink in the laundry area, wet bar area in the lower level. Cherry flooring through out the home with cork in the kitchen and fully finished walkout basement. The large deck off the dining and living areas offers expansive views of Kootenay Lake to the south and the Purcell Mountains. The private waterfront is accessible by a staircase. The beach area is shared with the 2 neighbouring properties. The main floor offers an open concept living, kitchen & dining areas. The main bedroom is located on this floor with a 4 piece ensuite (super great soaker tub), walk in closet. The upper level is where the additional bedrooms are, full bathroom and a lovely sitting area overlooking the living area below. Great views from all the main rooms in the home. The walkout basement is a great place for work, play and recreation. Large enough to accommodate a media space if needed. A cold storage/wine room is also located on this level. This home is located in the Woodbury Village subdivision area in Ainsworth Hot Springs BC. 10 mins south of Kaslo BC, about 15 mins north of the Kootenay Lake Ferry and about 40 mins north of Nelson BC.