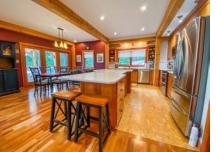

## **DETAILS**

Custom Timber Frame executive home with Kootenay Lake waterfront. This home features a great layout for easy living. Care has been given in every detail -solar assist hot water, in-floor heating, cast iron kitchen sink, stainless steel appliances, high efficiency fireplace, large hammered copper sink in the laundry area, wet bar area in the lower level. Cherry flooring through out the home with cork in the kitchen and fully finished walkout basement. The large deck off the dining and living areas offers expansive views of Kootenay Lake to the south and the Purcell Mountains. The private waterfront is accessible by a staircase. The beach area is shared with the 2 neighbouring properties. The main floor offers an open concept living, kitchen & dining areas. The main bedroom is located on this floor with a 4 piece ensuite (super great soaker tub), walk in closet. The upper level is where the additional bedrooms are, full bathroom and a lovely sitting area overlooking the living area below. Great views from all the main rooms in the home. The walkout basement is a great place for work, play and recreation. Large enough to accommodate a media space if needed. A cold storage/wine room is also located on this level. This home is located in the Woodbury Village subdivision area in Ainsworth Hot Springs BC. 10 mins south of Kaslo BC, about 15 mins north of the Kootenay Lake Ferry and about 40 mins north of Nelson BC.