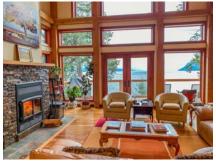

## **DETAILS**

Custom Timber Frame executive home with Kootenay Lake waterfront. This home features a great layout for easy living. Care has been given in every detail -solar assist hot water, in-floor heating, cast iron kitchen sink, stainless steel appliances, high efficiency fireplace, large hammered copper sink in the laundry area, wet bar area in the lower level. Cherry flooring through out the home with cork in the kitchen and fully finished walkout basement. The large deck off the dining and living areas offers expansive views of Kootenay Lake to the south and the Purcell Mountains. The private waterfront is accessible by a staircase. The beach area is shared with the 2 neighbouring properties. The main floor offers an open concept living, kitchen & dining areas. The main bedroom is located on this floor with a 4 piece ensuite (super great soaker tub), walk in closet. The upper level is where the additional bedrooms are, full bathroom and a lovely sitting area overlooking the living area below. Great views from all the main rooms in the home. The walkout basement is a great place for work, play and recreation. Large enough to accommodate a media space if needed. A cold storage/wine room is also located on this level. This home is located in the Woodbury Village subdivision area in Ainsworth Hot Springs BC. 10 mins south of Kaslo BC, about 15 mins north of the Kootenay Lake Ferry and about 40 mins north of Nelson BC.