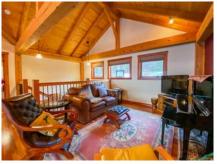

## **DETAILS**

Custom Timber Frame executive home with Kootenay Lake waterfront. This home features a great layout for easy living. Care has been given in every detail -solar assist hot water, in-floor heating, cast iron kitchen sink, stainless steel appliances, high efficiency fireplace, large hammered copper sink in the laundry area, wet bar area in the lower level. Cherry flooring through out the home with cork in the kitchen and fully finished walkout basement. The large deck off the dining and living areas offers expansive views of Kootenay Lake to the south and the Purcell Mountains. The private waterfront is accessible by a staircase. The beach area is shared with the 2 neighbouring properties. The main floor offers an open concept living, kitchen & dining areas. The main bedroom is located on this floor with a 4 piece ensuite (super great soaker tub), walk in closet. The upper level is where the additional bedrooms are, full bathroom and a lovely sitting area overlooking the living area below. Great views from all the main rooms in the home. The walkout basement is a great place for work, play and recreation. Large enough to accommodate a media space if needed. A cold storage/wine room is also located on this level. This home is located in the Woodbury Village subdivision area in Ainsworth Hot Springs BC. 10 mins south of Kaslo BC, about 15 mins north of the Kootenay Lake Ferry and about 40 mins north of Nelson BC.