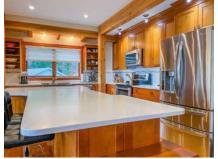

## **DETAILS**

Custom Timber Frame executive home with Kootenay Lake waterfront. This home features a great layout for easy living. Care has been given in every detail -solar assist hot water, in-floor heating, cast iron kitchen sink, stainless steel appliances, high efficiency fireplace, large hammered copper sink in the laundry area, wet bar area in the lower level. Cherry flooring through out the home with cork in the kitchen and fully finished walkout basement. The large deck off the dining and living areas offers expansive views of Kootenay Lake to the south and the Purcell Mountains. The private waterfront is accessible by a staircase. The beach area is shared with the 2 neighbouring properties. The main floor offers an open concept living, kitchen & dining areas. The main bedroom is located on this floor with a 4 piece ensuite (super great soaker tub), walk in closet. The upper level is where the additional bedrooms are, full bathroom and a lovely sitting area overlooking the living area below. Great views from all the main rooms in the home. The walkout basement is a great place for work, play and recreation. Large enough to accommodate a media space if needed. A cold storage/wine room is also located on this level. This home is located in the Woodbury Village subdivision area in Ainsworth Hot Springs BC. 10 mins south of Kaslo BC, about 15 mins north of the Kootenay Lake Ferry and about 40 mins north of Nelson BC.