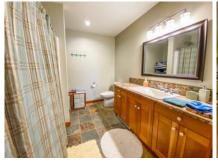

## **DETAILS**

Custom Timber Frame executive home with Kootenay Lake waterfront. This home features a great layout for easy living. Care has been given in every detail -solar assist hot water, in-floor heating, cast iron kitchen sink, stainless steel appliances, high efficiency fireplace, large hammered copper sink in the laundry area, wet bar area in the lower level. Cherry flooring through out the home with cork in the kitchen and fully finished walkout basement. The large deck off the dining and living areas offers expansive views of Kootenay Lake to the south and the Purcell Mountains. The private waterfront is accessible by a staircase. The beach area is shared with the 2 neighbouring properties. The main floor offers an open concept living, kitchen & dining areas. The main bedroom is located on this floor with a 4 piece ensuite (super great soaker tub), walk in closet. The upper level is where the additional bedrooms are, full bathroom and a lovely sitting area overlooking the living area below. Great views from all the main rooms in the home. The walkout basement is a great place for work, play and recreation. Large enough to accommodate a media space if needed. A cold storage/wine room is also located on this level. This home is located in the Woodbury Village subdivision area in Ainsworth Hot Springs BC. 10 mins south of Kaslo BC, about 15 mins north of the Kootenay Lake Ferry and about 40 mins north of Nelson BC.