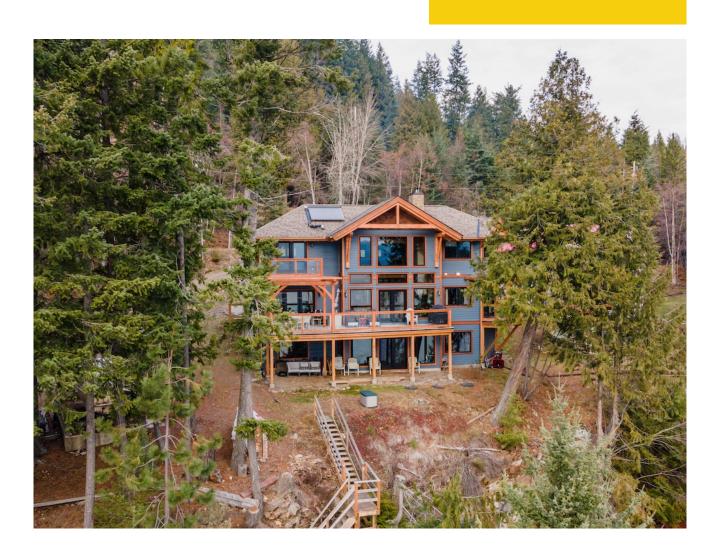

4220
WOODBURY
VILLAGE ROAD,
AINSWORTH HOT
SPRINGS, BC

\$989,000

## **DETAILS**

Custom Timber Frame executive home with Kootenay Lake waterfront. This home features a great layout for easy living. Care has been given in every detail -solar assist hot water, in-floor heating, cast iron kitchen sink, stainless steel appliances, high efficiency fireplace, large hammered copper sink in the laundry area, wet bar area in the lower level. Cherry flooring through out the home with cork in the kitchen and fully finished walkout basement. The large deck off the dining and living areas offers expansive views of Kootenay Lake to the south and the Purcell Mountains. The private waterfront is accessible by a staircase. The beach area is shared with the 2 neighbouring properties. The main floor offers an open concept living, kitchen & dining areas. The main bedroom is located on this floor with a 4 piece ensuite (super great soaker tub), walk in closet. The upper level is where the additional bedrooms are, full bathroom and a lovely sitting area overlooking the living area below. Great views from all the main rooms in the home. The walkout basement is a great place for work, play and recreation. Large enough to accommodate a media space if needed. A cold storage/wine room is also located on this level. This home is located in the Woodbury Village subdivision area in Ainsworth Hot Springs BC. 10 mins south of Kaslo BC, about 15 mins north of the Kootenay Lake Ferry and about 40 mins north of Nelson BC.