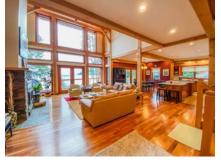

## **DETAILS**

Custom Timber Frame executive home with Kootenay Lake waterfront. This home features a great layout for easy living. Care has been given in every detail -solar assist hot water, in-floor heating, cast iron kitchen sink, stainless steel appliances, high efficiency fireplace, large hammered copper sink in the laundry area, wet bar area in the lower level. Cherry flooring through out the home with cork in the kitchen and fully finished walkout basement. The large deck off the dining and living areas offers expansive views of Kootenay Lake to the south and the Purcell Mountains. The private waterfront is accessible by a staircase. The beach area is shared with the 2 neighbouring properties. The main floor offers an open concept living, kitchen & dining areas. The main bedroom is located on this floor with a 4 piece ensuite (super great soaker tub), walk in closet. The upper level is where the additional bedrooms are, full bathroom and a lovely sitting area overlooking the living area below. Great views from all the main rooms in the home. The walkout basement is a great place for work, play and recreation. Large enough to accommodate a media space if needed. A cold storage/wine room is also located on this level. This home is located in the Woodbury Village subdivision area in Ainsworth Hot Springs BC. 10 mins south of Kaslo BC, about 15 mins north of the Kootenay Lake Ferry and about 40 mins north of Nelson BC.