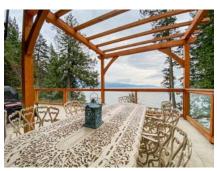

## **DETAILS**

Custom Timber Frame executive home with Kootenay Lake waterfront. This home features a great layout for easy living. Care has been given in every detail -solar assist hot water, in-floor heating, cast iron kitchen sink, stainless steel appliances, high efficiency fireplace, large hammered copper sink in the laundry area, wet bar area in the lower level. Cherry flooring through out the home with cork in the kitchen and fully finished walkout basement. The large deck off the dining and living areas offers expansive views of Kootenay Lake to the south and the Purcell Mountains. The private waterfront is accessible by a staircase. The beach area is shared with the 2 neighbouring properties. The main floor offers an open concept living, kitchen & dining areas. The main bedroom is located on this floor with a 4 piece ensuite (super great soaker tub), walk in closet. The upper level is where the additional bedrooms are, full bathroom and a lovely sitting area overlooking the living area below. Great views from all the main rooms in the home. The walkout basement is a great place for work, play and recreation. Large enough to accommodate a media space if needed. A cold storage/wine room is also located on this level. This home is located in the Woodbury Village subdivision area in Ainsworth Hot Springs BC. 10 mins south of Kaslo BC, about 15 mins north of the Kootenay Lake Ferry and about 40 mins north of Nelson BC.