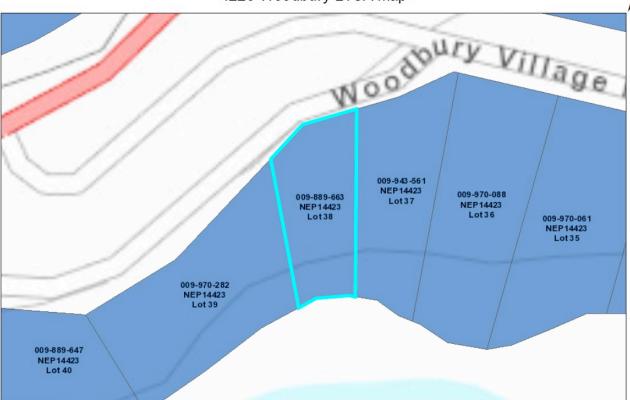

Description of Land

Parcel Identifier: 009-889-663

Legal Description:

LOT 38 DISTRICT LOT 6284 KOOTENAY DISTRICT PLAN 14423

Legal Notations NONE

Charges, Liens and Interests

Nature: STATUTORY BUILDING SCHEME

#### Legal description and parcel ID

Lot 38 Plan NEP14423 District Lot 6284 Land District 26 PID: 009-889-663