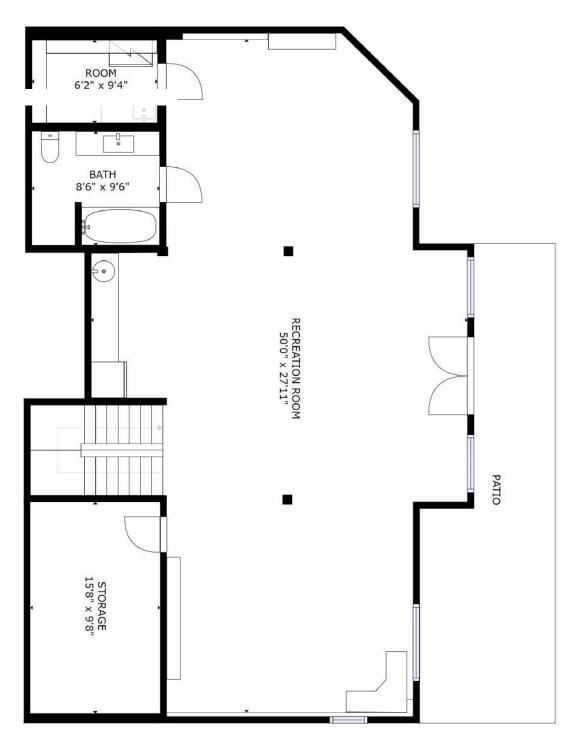

## FLOOR PLANS - BASEMENT

GROSS INTERNAL AREA

FLOOR 1: 1441 sq ft, FLOOR 2: 1514 sq ft FLOOR 3: 898 sq ft

TOTAL: 3852 sq ft

SIZES AND DIMENSIONS ARE APPROXIMATE, ACTUAL MAY VARY.