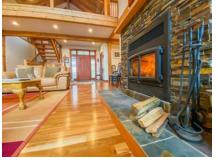

## **DETAILS**

Custom Timber Frame executive home with Kootenay Lake waterfront. This home features a great layout for easy living. Care has been given in every detail -solar assist hot water, in-floor heating, cast iron kitchen sink, stainless steel appliances, high efficiency fireplace, large hammered copper sink in the laundry area, wet bar area in the lower level. Cherry flooring through out the home with cork in the kitchen and fully finished walkout basement. The large deck off the dining and living areas offers expansive views of Kootenay Lake to the south and the Purcell Mountains. The private waterfront is accessible by a staircase. The beach area is shared with the 2 neighbouring properties. The main floor offers an open concept living, kitchen & dining areas. The main bedroom is located on this floor with a 4 piece ensuite (super great soaker tub), walk in closet. The upper level is where the additional bedrooms are, full bathroom and a lovely sitting area overlooking the living area below. Great views from all the main rooms in the home. The walkout basement is a great place for work, play and recreation. Large enough to accommodate a media space if needed. A cold storage/wine room is also located on this level. This home is located in the Woodbury Village subdivision area in Ainsworth Hot Springs BC. 10 mins south of Kaslo BC, about 15 mins north of the Kootenay Lake Ferry and about 40 mins north of Nelson BC.