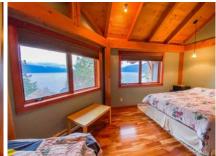

## **DETAILS**

Custom Timber Frame executive home with Kootenay Lake waterfront. This home features a great layout for easy living. Care has been given in every detail -solar assist hot water, in-floor heating, cast iron kitchen sink, stainless steel appliances, high efficiency fireplace, large hammered copper sink in the laundry area, wet bar area in the lower level. Cherry flooring through out the home with cork in the kitchen and fully finished walkout basement. The large deck off the dining and living areas offers expansive views of Kootenay Lake to the south and the Purcell Mountains. The private waterfront is accessible by a staircase. The beach area is shared with the 2 neighbouring properties. The main floor offers an open concept living, kitchen & dining areas. The main bedroom is located on this floor with a 4 piece ensuite (super great soaker tub), walk in closet. The upper level is where the additional bedrooms are, full bathroom and a lovely sitting area overlooking the living area below. Great views from all the main rooms in the home. The walkout basement is a great place for work, play and recreation. Large enough to accommodate a media space if needed. A cold storage/wine room is also located on this level. This home is located in the Woodbury Village subdivision area in Ainsworth Hot Springs BC. 10 mins south of Kaslo BC, about 15 mins north of the Kootenay Lake Ferry and about 40 mins north of Nelson BC.