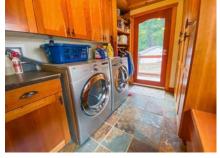

## **DETAILS**

Custom Timber Frame executive home with Kootenay Lake waterfront. This home features a great layout for easy living. Care has been given in every detail -solar assist hot water, in-floor heating, cast iron kitchen sink, stainless steel appliances, high efficiency fireplace, large hammered copper sink in the laundry area, wet bar area in the lower level. Cherry flooring through out the home with cork in the kitchen and fully finished walkout basement. The large deck off the dining and living areas offers expansive views of Kootenay Lake to the south and the Purcell Mountains. The private waterfront is accessible by a staircase. The beach area is shared with the 2 neighbouring properties. The main floor offers an open concept living, kitchen & dining areas. The main bedroom is located on this floor with a 4 piece ensuite (super great soaker tub), walk in closet. The upper level is where the additional bedrooms are, full bathroom and a lovely sitting area overlooking the living area below. Great views from all the main rooms in the home. The walkout basement is a great place for work, play and recreation. Large enough to accommodate a media space if needed. A cold storage/wine room is also located on this level. This home is located in the Woodbury Village subdivision area in Ainsworth Hot Springs BC. 10 mins south of Kaslo BC, about 15 mins north of the Kootenay Lake Ferry and about 40 mins north of Nelson BC.