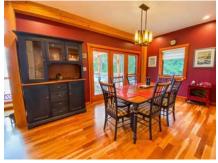

## **DETAILS**

Custom Timber Frame executive home with Kootenay Lake waterfront. This home features a great layout for easy living. Care has been given in every detail -solar assist hot water, in-floor heating, cast iron kitchen sink, stainless steel appliances, high efficiency fireplace, large hammered copper sink in the laundry area, wet bar area in the lower level. Cherry flooring through out the home with cork in the kitchen and fully finished walkout basement. The large deck off the dining and living areas offers expansive views of Kootenay Lake to the south and the Purcell Mountains. The private waterfront is accessible by a staircase. The beach area is shared with the 2 neighbouring properties. The main floor offers an open concept living, kitchen & dining areas. The main bedroom is located on this floor with a 4 piece ensuite (super great soaker tub), walk in closet. The upper level is where the additional bedrooms are, full bathroom and a lovely sitting area overlooking the living area below. Great views from all the main rooms in the home. The walkout basement is a great place for work, play and recreation. Large enough to accommodate a media space if needed. A cold storage/wine room is also located on this level. This home is located in the Woodbury Village subdivision area in Ainsworth Hot Springs BC. 10 mins south of Kaslo BC, about 15 mins north of the Kootenay Lake Ferry and about 40 mins north of Nelson BC.