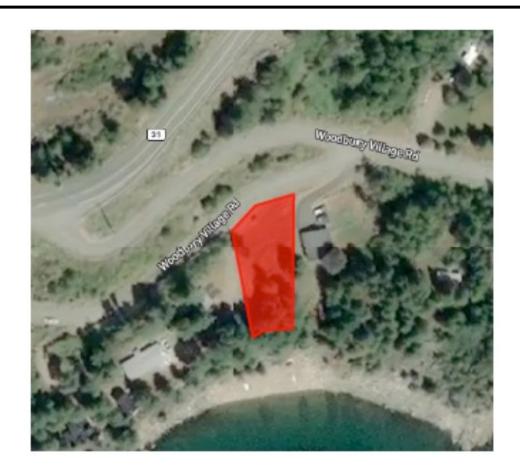

4220
WOODBURY
VILLAGE ROAD,
AINSWORTH HOT
SPRINGS, BC

\$989,000

## **DETAILS**

Custom Timber Frame executive home with Kootenay Lake waterfront. This home features a great layout for easy living. Care has been given in every detail -solar assist hot water, in-floor heating, cast iron kitchen sink, stainless steel appliances, high efficiency fireplace, large hammered copper sink in the laundry area, wet bar area in the lower level. Cherry flooring through out the home with cork in the kitchen and fully finished walkout basement. The large deck off the dining and living areas offers expansive views of Kootenay Lake to the south and the Purcell Mountains. The private waterfront is accessible by a staircase. The beach area is shared with the 2 neighbouring properties. The main floor offers an open concept living, kitchen & dining areas. The main bedroom is located on this floor with a 4 piece ensuite (super great soaker tub), walk in closet. The upper level is where the additional bedrooms are, full bathroom and a lovely sitting area overlooking the living area below. Great views from all the main rooms in the home. The walkout basement is a great place for work, play and recreation. Large enough to accommodate a media space if needed. A cold storage/wine room is also located on this level. This home is located in the Woodbury Village subdivision area in Ainsworth Hot Springs BC. 10 mins south of Kaslo BC, about 15 mins north of the Kootenay Lake Ferry and about 40 mins north of Nelson BC.

Size: 66.9' x 175.8' / 0.259 acres

Services: Community water, septic, hydro, high speed internet, telephone and

satellite tv available