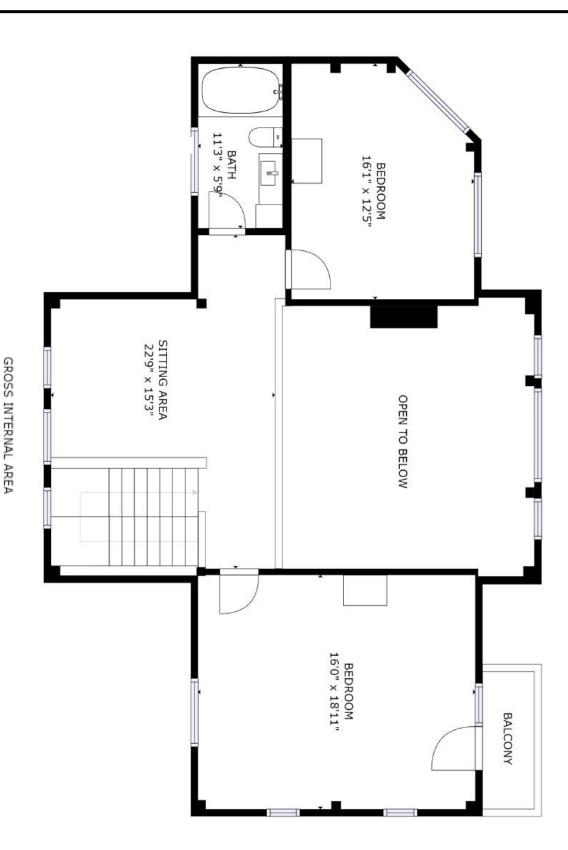

## FLOOR PLANS – 2<sup>nd</sup> FLOOR

TOTAL: 3852 sq ft SIZES AND DIMENSIONS ARE APPROXIMATE, ACTUAL MAY VARY.

FLOOR 1: 1441 sq ft, FLOOR 2: 1514 sq ft FLOOR 3: 898 sq ft