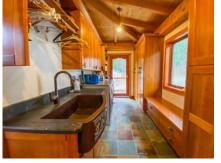

## **DETAILS**

Custom Timber Frame executive home with Kootenay Lake waterfront. This home features a great layout for easy living. Care has been given in every detail -solar assist hot water, in-floor heating, cast iron kitchen sink, stainless steel appliances, high efficiency fireplace, large hammered copper sink in the laundry area, wet bar area in the lower level. Cherry flooring through out the home with cork in the kitchen and fully finished walkout basement. The large deck off the dining and living areas offers expansive views of Kootenay Lake to the south and the Purcell Mountains. The private waterfront is accessible by a staircase. The beach area is shared with the 2 neighbouring properties. The main floor offers an open concept living, kitchen & dining areas. The main bedroom is located on this floor with a 4 piece ensuite (super great soaker tub), walk in closet. The upper level is where the additional bedrooms are, full bathroom and a lovely sitting area overlooking the living area below. Great views from all the main rooms in the home. The walkout basement is a great place for work, play and recreation. Large enough to accommodate a media space if needed. A cold storage/wine room is also located on this level. This home is located in the Woodbury Village subdivision area in Ainsworth Hot Springs BC. 10 mins south of Kaslo BC, about 15 mins north of the Kootenay Lake Ferry and about 40 mins north of Nelson BC.