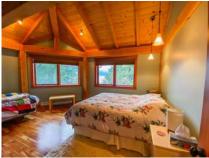

## **DETAILS**

Custom Timber Frame executive home with Kootenay Lake waterfront. This home features a great layout for easy living. Care has been given in every detail -solar assist hot water, in-floor heating, cast iron kitchen sink, stainless steel appliances, high efficiency fireplace, large hammered copper sink in the laundry area, wet bar area in the lower level. Cherry flooring through out the home with cork in the kitchen and fully finished walkout basement. The large deck off the dining and living areas offers expansive views of Kootenay Lake to the south and the Purcell Mountains. The private waterfront is accessible by a staircase. The beach area is shared with the 2 neighbouring properties. The main floor offers an open concept living, kitchen & dining areas. The main bedroom is located on this floor with a 4 piece ensuite (super great soaker tub), walk in closet. The upper level is where the additional bedrooms are, full bathroom and a lovely sitting area overlooking the living area below. Great views from all the main rooms in the home. The walkout basement is a great place for work, play and recreation. Large enough to accommodate a media space if needed. A cold storage/wine room is also located on this level. This home is located in the Woodbury Village subdivision area in Ainsworth Hot Springs BC. 10 mins south of Kaslo BC, about 15 mins north of the Kootenay Lake Ferry and about 40 mins north of Nelson BC.