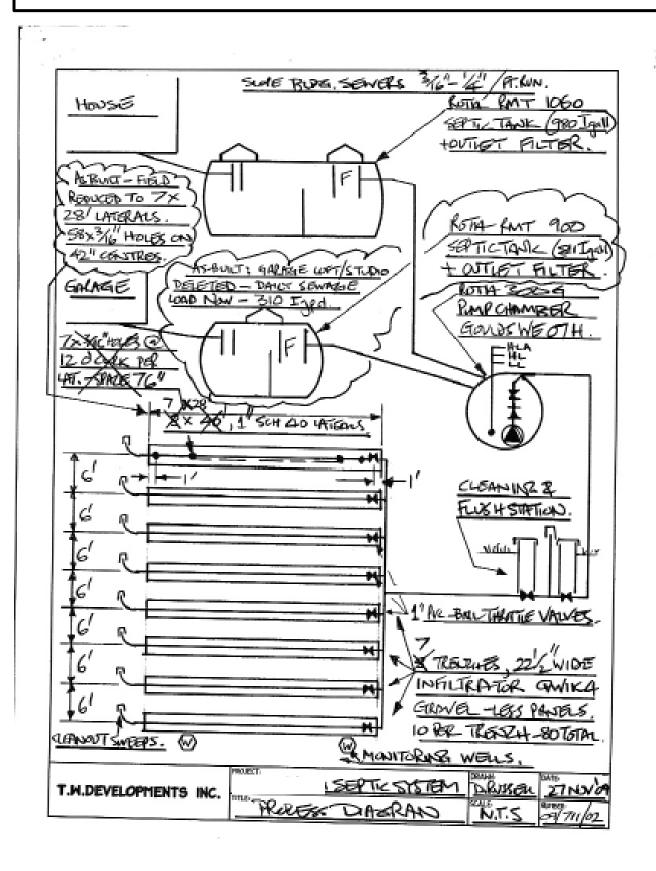

Size: 66.9' x 175.8' / 0.259 acres

Services: Community water, septic, hydro, high speed internet, telephone and

satellite tv available