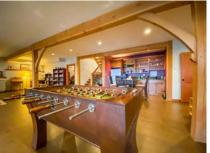

## **DETAILS**

Custom Timber Frame executive home with Kootenay Lake waterfront. This home features a great layout for easy living. Care has been given in every detail -solar assist hot water, in-floor heating, cast iron kitchen sink, stainless steel appliances, high efficiency fireplace, large hammered copper sink in the laundry area, wet bar area in the lower level. Cherry flooring through out the home with cork in the kitchen and fully finished walkout basement. The large deck off the dining and living areas offers expansive views of Kootenay Lake to the south and the Purcell Mountains. The private waterfront is accessible by a staircase. The beach area is shared with the 2 neighbouring properties. The main floor offers an open concept living, kitchen & dining areas. The main bedroom is located on this floor with a 4 piece ensuite (super great soaker tub), walk in closet. The upper level is where the additional bedrooms are, full bathroom and a lovely sitting area overlooking the living area below. Great views from all the main rooms in the home. The walkout basement is a great place for work, play and recreation. Large enough to accommodate a media space if needed. A cold storage/wine room is also located on this level. This home is located in the Woodbury Village subdivision area in Ainsworth Hot Springs BC. 10 mins south of Kaslo BC, about 15 mins north of the Kootenay Lake Ferry and about 40 mins north of Nelson BC.