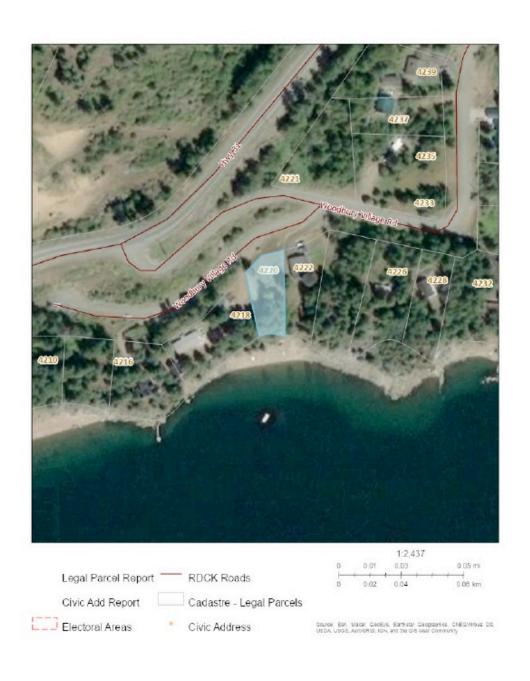

4220
WOODBURY
VILLAGE ROAD,
AINSWORTH HOT
SPRINGS, BC

\$989,000

Size: 66.9' x 175.8' / 0.259 acres

Services: Community water, septic, hydro, high speed internet, telephone and

satellite tv available