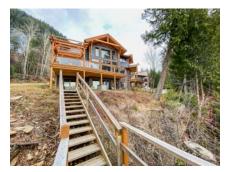

## **DETAILS**

Custom Timber Frame executive home with Kootenay Lake waterfront. This home features a great layout for easy living. Care has been given in every detail -solar assist hot water, in-floor heating, cast iron kitchen sink, stainless steel appliances, high efficiency fireplace, large hammered copper sink in the laundry area, wet bar area in the lower level. Cherry flooring through out the home with cork in the kitchen and fully finished walkout basement. The large deck off the dining and living areas offers expansive views of Kootenay Lake to the south and the Purcell Mountains. The private waterfront is accessible by a staircase. The beach area is shared with the 2 neighbouring properties. The main floor offers an open concept living, kitchen & dining areas. The main bedroom is located on this floor with a 4 piece ensuite (super great soaker tub), walk in closet. The upper level is where the additional bedrooms are, full bathroom and a lovely sitting area overlooking the living area below. Great views from all the main rooms in the home. The walkout basement is a great place for work, play and recreation. Large enough to accommodate a media space if needed. A cold storage/wine room is also located on this level. This home is located in the Woodbury Village subdivision area in Ainsworth Hot Springs BC. 10 mins south of Kaslo BC, about 15 mins north of the Kootenay Lake Ferry and about 40 mins north of Nelson BC.