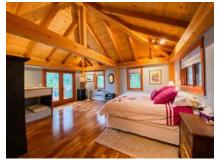

## **DETAILS**

Custom Timber Frame executive home with Kootenay Lake waterfront. This home features a great layout for easy living. Care has been given in every detail -solar assist hot water, in-floor heating, cast iron kitchen sink, stainless steel appliances, high efficiency fireplace, large hammered copper sink in the laundry area, wet bar area in the lower level. Cherry flooring through out the home with cork in the kitchen and fully finished walkout basement. The large deck off the dining and living areas offers expansive views of Kootenay Lake to the south and the Purcell Mountains. The private waterfront is accessible by a staircase. The beach area is shared with the 2 neighbouring properties. The main floor offers an open concept living, kitchen & dining areas. The main bedroom is located on this floor with a 4 piece ensuite (super great soaker tub), walk in closet. The upper level is where the additional bedrooms are, full bathroom and a lovely sitting area overlooking the living area below. Great views from all the main rooms in the home. The walkout basement is a great place for work, play and recreation. Large enough to accommodate a media space if needed. A cold storage/wine room is also located on this level. This home is located in the Woodbury Village subdivision area in Ainsworth Hot Springs BC. 10 mins south of Kaslo BC, about 15 mins north of the Kootenay Lake Ferry and about 40 mins north of Nelson BC.