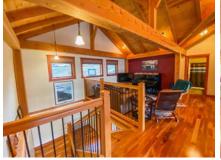

## **DETAILS**

Custom Timber Frame executive home with Kootenay Lake waterfront. This home features a great layout for easy living. Care has been given in every detail -solar assist hot water, in-floor heating, cast iron kitchen sink, stainless steel appliances, high efficiency fireplace, large hammered copper sink in the laundry area, wet bar area in the lower level. Cherry flooring through out the home with cork in the kitchen and fully finished walkout basement. The large deck off the dining and living areas offers expansive views of Kootenay Lake to the south and the Purcell Mountains. The private waterfront is accessible by a staircase. The beach area is shared with the 2 neighbouring properties. The main floor offers an open concept living, kitchen & dining areas. The main bedroom is located on this floor with a 4 piece ensuite (super great soaker tub), walk in closet. The upper level is where the additional bedrooms are, full bathroom and a lovely sitting area overlooking the living area below. Great views from all the main rooms in the home. The walkout basement is a great place for work, play and recreation. Large enough to accommodate a media space if needed. A cold storage/wine room is also located on this level. This home is located in the Woodbury Village subdivision area in Ainsworth Hot Springs BC. 10 mins south of Kaslo BC, about 15 mins north of the Kootenay Lake Ferry and about 40 mins north of Nelson BC.