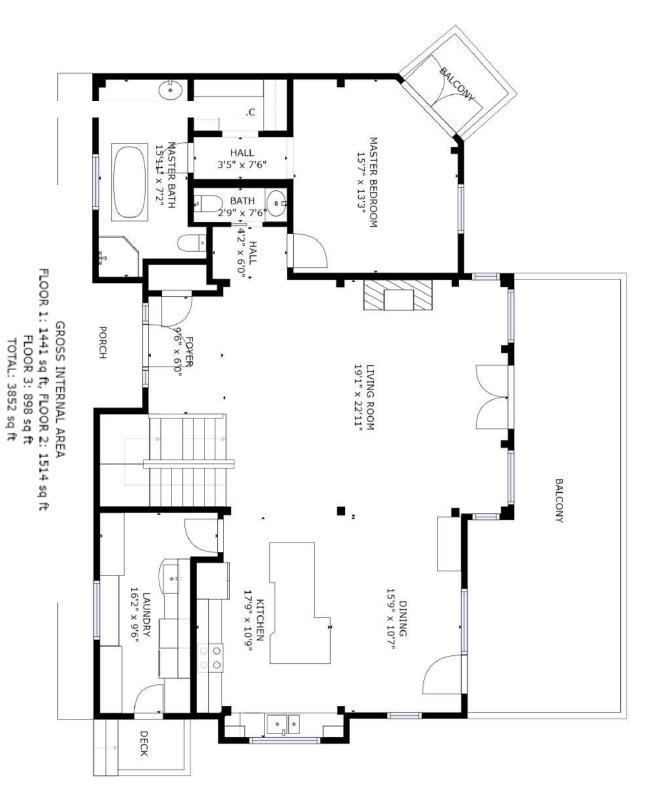

### FLOOR PLANS - MAIN FLOOR

SIZES AND DIMENSIONS ARE APPROXIMATE, ACTUAL MAY VARY.