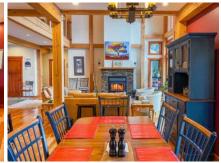

## **DETAILS**

Custom Timber Frame executive home with Kootenay Lake waterfront. This home features a great layout for easy living. Care has been given in every detail -solar assist hot water, in-floor heating, cast iron kitchen sink, stainless steel appliances, high efficiency fireplace, large hammered copper sink in the laundry area, wet bar area in the lower level. Cherry flooring through out the home with cork in the kitchen and fully finished walkout basement. The large deck off the dining and living areas offers expansive views of Kootenay Lake to the south and the Purcell Mountains. The private waterfront is accessible by a staircase. The beach area is shared with the 2 neighbouring properties. The main floor offers an open concept living, kitchen & dining areas. The main bedroom is located on this floor with a 4 piece ensuite (super great soaker tub), walk in closet. The upper level is where the additional bedrooms are, full bathroom and a lovely sitting area overlooking the living area below. Great views from all the main rooms in the home. The walkout basement is a great place for work, play and recreation. Large enough to accommodate a media space if needed. A cold storage/wine room is also located on this level. This home is located in the Woodbury Village subdivision area in Ainsworth Hot Springs BC. 10 mins south of Kaslo BC, about 15 mins north of the Kootenay Lake Ferry and about 40 mins north of Nelson BC.