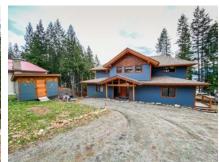

## **DETAILS**

Custom Timber Frame executive home with Kootenay Lake waterfront. This home features a great layout for easy living. Care has been given in every detail -solar assist hot water, in-floor heating, cast iron kitchen sink, stainless steel appliances, high efficiency fireplace, large hammered copper sink in the laundry area, wet bar area in the lower level. Cherry flooring through out the home with cork in the kitchen and fully finished walkout basement. The large deck off the dining and living areas offers expansive views of Kootenay Lake to the south and the Purcell Mountains. The private waterfront is accessible by a staircase. The beach area is shared with the 2 neighbouring properties. The main floor offers an open concept living, kitchen & dining areas. The main bedroom is located on this floor with a 4 piece ensuite (super great soaker tub), walk in closet. The upper level is where the additional bedrooms are, full bathroom and a lovely sitting area overlooking the living area below. Great views from all the main rooms in the home. The walkout basement is a great place for work, play and recreation. Large enough to accommodate a media space if needed. A cold storage/wine room is also located on this level. This home is located in the Woodbury Village subdivision area in Ainsworth Hot Springs BC. 10 mins south of Kaslo BC, about 15 mins north of the Kootenay Lake Ferry and about 40 mins north of Nelson BC.