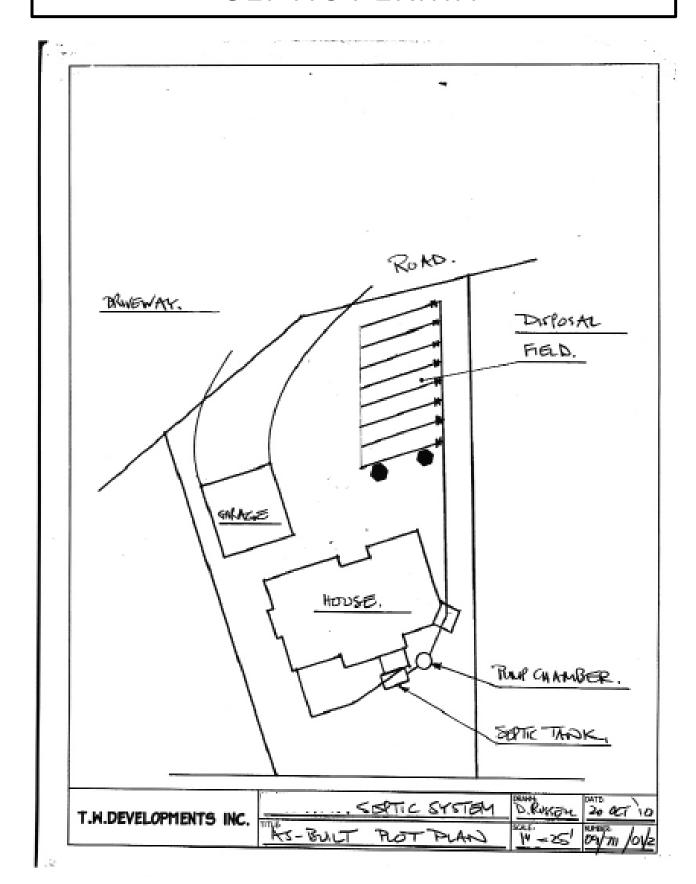

Size: 66.9' x 175.8' / 0.259 acres

Services: Community water, septic, hydro, high speed internet, telephone and

satellite tv available