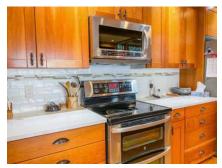

## **DETAILS**

Custom Timber Frame executive home with Kootenay Lake waterfront. This home features a great layout for easy living. Care has been given in every detail -solar assist hot water, in-floor heating, cast iron kitchen sink, stainless steel appliances, high efficiency fireplace, large hammered copper sink in the laundry area, wet bar area in the lower level. Cherry flooring through out the home with cork in the kitchen and fully finished walkout basement. The large deck off the dining and living areas offers expansive views of Kootenay Lake to the south and the Purcell Mountains. The private waterfront is accessible by a staircase. The beach area is shared with the 2 neighbouring properties. The main floor offers an open concept living, kitchen & dining areas. The main bedroom is located on this floor with a 4 piece ensuite (super great soaker tub), walk in closet. The upper level is where the additional bedrooms are, full bathroom and a lovely sitting area overlooking the living area below. Great views from all the main rooms in the home. The walkout basement is a great place for work, play and recreation. Large enough to accommodate a media space if needed. A cold storage/wine room is also located on this level. This home is located in the Woodbury Village subdivision area in Ainsworth Hot Springs BC. 10 mins south of Kaslo BC, about 15 mins north of the Kootenay Lake Ferry and about 40 mins north of Nelson BC.