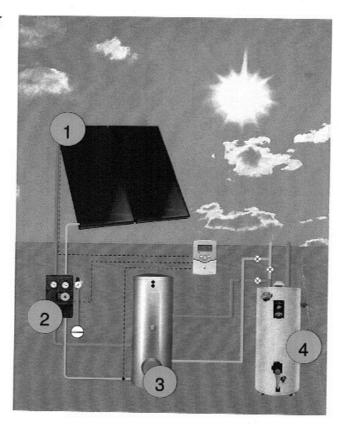

## **DETAILS**

Custom Timber Frame executive home with Kootenay Lake waterfront. This home features a great layout for easy living. Care has been given in every detail -solar assist hot water, in-floor heating, cast iron kitchen sink, stainless steel appliances, high efficiency fireplace, large hammered copper sink in the laundry area, wet bar area in the lower level. Cherry flooring through out the home with cork in the kitchen and fully finished walkout basement. The large deck off the dining and living areas offers expansive views of Kootenay Lake to the south and the Purcell Mountains. The private waterfront is accessible by a staircase. The beach area is shared with the 2 neighbouring properties. The main floor offers an open concept living, kitchen & dining areas. The main bedroom is located on this floor with a 4 piece ensuite (super great soaker tub), walk in closet. The upper level is where the additional bedrooms are, full bathroom and a lovely sitting area overlooking the living area below. Great views from all the main rooms in the home. The walkout basement is a great place for work, play and recreation. Large enough to accommodate a media space if needed. A cold storage/wine room is also located on this level. This home is located in the Woodbury Village subdivision area in Ainsworth Hot Springs BC. 10 mins south of Kaslo BC, about 15 mins north of the Kootenay Lake Ferry and about 40 mins north of Nelson BC.