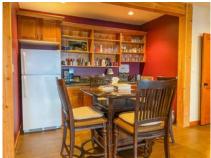

## **DETAILS**

Custom Timber Frame executive home with Kootenay Lake waterfront. This home features a great layout for easy living. Care has been given in every detail -solar assist hot water, in-floor heating, cast iron kitchen sink, stainless steel appliances, high efficiency fireplace, large hammered copper sink in the laundry area, wet bar area in the lower level. Cherry flooring through out the home with cork in the kitchen and fully finished walkout basement. The large deck off the dining and living areas offers expansive views of Kootenay Lake to the south and the Purcell Mountains. The private waterfront is accessible by a staircase. The beach area is shared with the 2 neighbouring properties. The main floor offers an open concept living, kitchen & dining areas. The main bedroom is located on this floor with a 4 piece ensuite (super great soaker tub), walk in closet. The upper level is where the additional bedrooms are, full bathroom and a lovely sitting area overlooking the living area below. Great views from all the main rooms in the home. The walkout basement is a great place for work, play and recreation. Large enough to accommodate a media space if needed. A cold storage/wine room is also located on this level. This home is located in the Woodbury Village subdivision area in Ainsworth Hot Springs BC. 10 mins south of Kaslo BC, about 15 mins north of the Kootenay Lake Ferry and about 40 mins north of Nelson BC.