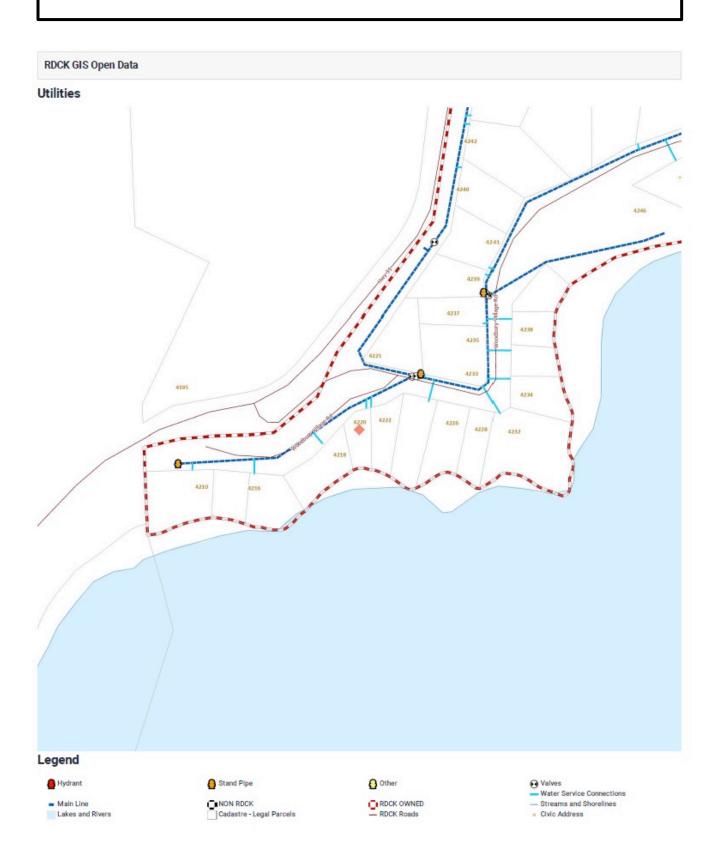

Size: 66.9' x 175.8' / 0.259 acres

Services: Community water, septic, hydro, high speed internet, telephone and

satellite tv available

### **Community Water:**

2020

\$661