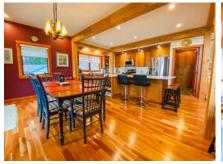

## **DETAILS**

Custom Timber Frame executive home with Kootenay Lake waterfront. This home features a great layout for easy living. Care has been given in every detail -solar assist hot water, in-floor heating, cast iron kitchen sink, stainless steel appliances, high efficiency fireplace, large hammered copper sink in the laundry area, wet bar area in the lower level. Cherry flooring through out the home with cork in the kitchen and fully finished walkout basement. The large deck off the dining and living areas offers expansive views of Kootenay Lake to the south and the Purcell Mountains. The private waterfront is accessible by a staircase. The beach area is shared with the 2 neighbouring properties. The main floor offers an open concept living, kitchen & dining areas. The main bedroom is located on this floor with a 4 piece ensuite (super great soaker tub), walk in closet. The upper level is where the additional bedrooms are, full bathroom and a lovely sitting area overlooking the living area below. Great views from all the main rooms in the home. The walkout basement is a great place for work, play and recreation. Large enough to accommodate a media space if needed. A cold storage/wine room is also located on this level. This home is located in the Woodbury Village subdivision area in Ainsworth Hot Springs BC. 10 mins south of Kaslo BC, about 15 mins north of the Kootenay Lake Ferry and about 40 mins north of Nelson BC.