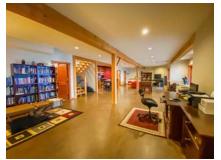

## **DETAILS**

Custom Timber Frame executive home with Kootenay Lake waterfront. This home features a great layout for easy living. Care has been given in every detail -solar assist hot water, in-floor heating, cast iron kitchen sink, stainless steel appliances, high efficiency fireplace, large hammered copper sink in the laundry area, wet bar area in the lower level. Cherry flooring through out the home with cork in the kitchen and fully finished walkout basement. The large deck off the dining and living areas offers expansive views of Kootenay Lake to the south and the Purcell Mountains. The private waterfront is accessible by a staircase. The beach area is shared with the 2 neighbouring properties. The main floor offers an open concept living, kitchen & dining areas. The main bedroom is located on this floor with a 4 piece ensuite (super great soaker tub), walk in closet. The upper level is where the additional bedrooms are, full bathroom and a lovely sitting area overlooking the living area below. Great views from all the main rooms in the home. The walkout basement is a great place for work, play and recreation. Large enough to accommodate a media space if needed. A cold storage/wine room is also located on this level. This home is located in the Woodbury Village subdivision area in Ainsworth Hot Springs BC. 10 mins south of Kaslo BC, about 15 mins north of the Kootenay Lake Ferry and about 40 mins north of Nelson BC.