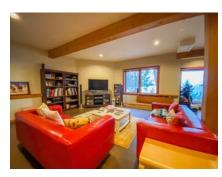

## **DETAILS**

Custom Timber Frame executive home with Kootenay Lake waterfront. This home features a great layout for easy living. Care has been given in every detail -solar assist hot water, in-floor heating, cast iron kitchen sink, stainless steel appliances, high efficiency fireplace, large hammered copper sink in the laundry area, wet bar area in the lower level. Cherry flooring through out the home with cork in the kitchen and fully finished walkout basement. The large deck off the dining and living areas offers expansive views of Kootenay Lake to the south and the Purcell Mountains. The private waterfront is accessible by a staircase. The beach area is shared with the 2 neighbouring properties. The main floor offers an open concept living, kitchen & dining areas. The main bedroom is located on this floor with a 4 piece ensuite (super great soaker tub), walk in closet. The upper level is where the additional bedrooms are, full bathroom and a lovely sitting area overlooking the living area below. Great views from all the main rooms in the home. The walkout basement is a great place for work, play and recreation. Large enough to accommodate a media space if needed. A cold storage/wine room is also located on this level. This home is located in the Woodbury Village subdivision area in Ainsworth Hot Springs BC. 10 mins south of Kaslo BC, about 15 mins north of the Kootenay Lake Ferry and about 40 mins north of Nelson BC.