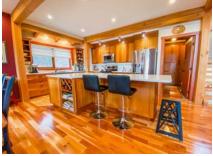

## **DETAILS**

Custom Timber Frame executive home with Kootenay Lake waterfront. This home features a great layout for easy living. Care has been given in every detail -solar assist hot water, in-floor heating, cast iron kitchen sink, stainless steel appliances, high efficiency fireplace, large hammered copper sink in the laundry area, wet bar area in the lower level. Cherry flooring through out the home with cork in the kitchen and fully finished walkout basement. The large deck off the dining and living areas offers expansive views of Kootenay Lake to the south and the Purcell Mountains. The private waterfront is accessible by a staircase. The beach area is shared with the 2 neighbouring properties. The main floor offers an open concept living, kitchen & dining areas. The main bedroom is located on this floor with a 4 piece ensuite (super great soaker tub), walk in closet. The upper level is where the additional bedrooms are, full bathroom and a lovely sitting area overlooking the living area below. Great views from all the main rooms in the home. The walkout basement is a great place for work, play and recreation. Large enough to accommodate a media space if needed. A cold storage/wine room is also located on this level. This home is located in the Woodbury Village subdivision area in Ainsworth Hot Springs BC. 10 mins south of Kaslo BC, about 15 mins north of the Kootenay Lake Ferry and about 40 mins north of Nelson BC.