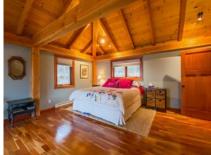

## **DETAILS**

Custom Timber Frame executive home with Kootenay Lake waterfront. This home features a great layout for easy living. Care has been given in every detail -solar assist hot water, in-floor heating, cast iron kitchen sink, stainless steel appliances, high efficiency fireplace, large hammered copper sink in the laundry area, wet bar area in the lower level. Cherry flooring through out the home with cork in the kitchen and fully finished walkout basement. The large deck off the dining and living areas offers expansive views of Kootenay Lake to the south and the Purcell Mountains. The private waterfront is accessible by a staircase. The beach area is shared with the 2 neighbouring properties. The main floor offers an open concept living, kitchen & dining areas. The main bedroom is located on this floor with a 4 piece ensuite (super great soaker tub), walk in closet. The upper level is where the additional bedrooms are, full bathroom and a lovely sitting area overlooking the living area below. Great views from all the main rooms in the home. The walkout basement is a great place for work, play and recreation. Large enough to accommodate a media space if needed. A cold storage/wine room is also located on this level. This home is located in the Woodbury Village subdivision area in Ainsworth Hot Springs BC. 10 mins south of Kaslo BC, about 15 mins north of the Kootenay Lake Ferry and about 40 mins north of Nelson BC.