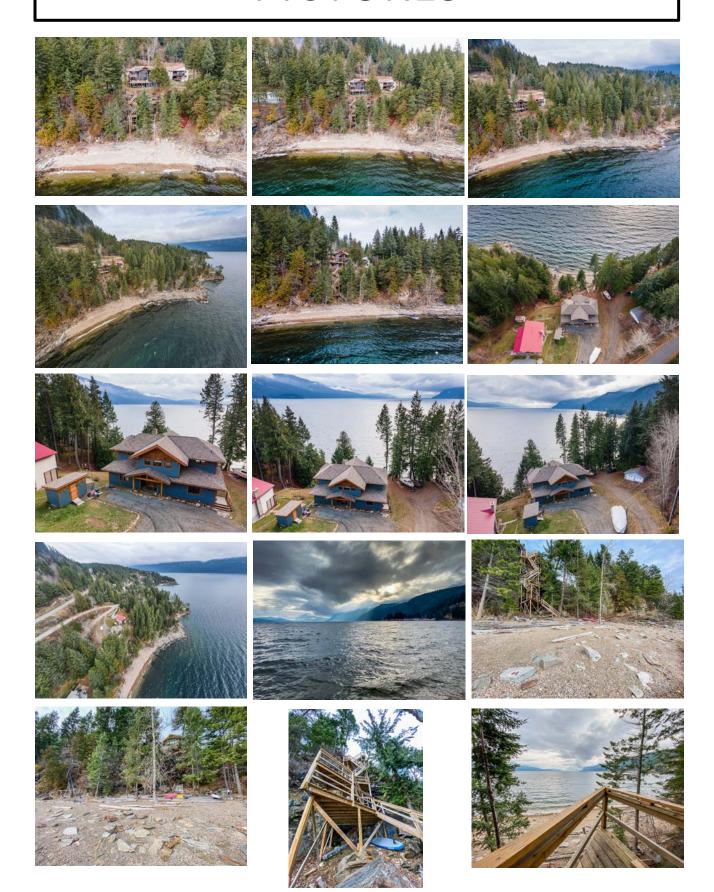

## **DETAILS**

Custom Timber Frame executive home with Kootenay Lake waterfront. This home features a great layout for easy living. Care has been given in every detail -solar assist hot water, in-floor heating, cast iron kitchen sink, stainless steel appliances, high efficiency fireplace, large hammered copper sink in the laundry area, wet bar area in the lower level. Cherry flooring through out the home with cork in the kitchen and fully finished walkout basement. The large deck off the dining and living areas offers expansive views of Kootenay Lake to the south and the Purcell Mountains. The private waterfront is accessible by a staircase. The beach area is shared with the 2 neighbouring properties. The main floor offers an open concept living, kitchen & dining areas. The main bedroom is located on this floor with a 4 piece ensuite (super great soaker tub), walk in closet. The upper level is where the additional bedrooms are, full bathroom and a lovely sitting area overlooking the living area below. Great views from all the main rooms in the home. The walkout basement is a great place for work, play and recreation. Large enough to accommodate a media space if needed. A cold storage/wine room is also located on this level. This home is located in the Woodbury Village subdivision area in Ainsworth Hot Springs BC. 10 mins south of Kaslo BC, about 15 mins north of the Kootenay Lake Ferry and about 40 mins north of Nelson BC.