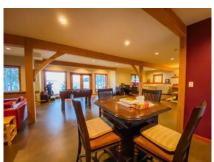

## **DETAILS**

Custom Timber Frame executive home with Kootenay Lake waterfront. This home features a great layout for easy living. Care has been given in every detail -solar assist hot water, in-floor heating, cast iron kitchen sink, stainless steel appliances, high efficiency fireplace, large hammered copper sink in the laundry area, wet bar area in the lower level. Cherry flooring through out the home with cork in the kitchen and fully finished walkout basement. The large deck off the dining and living areas offers expansive views of Kootenay Lake to the south and the Purcell Mountains. The private waterfront is accessible by a staircase. The beach area is shared with the 2 neighbouring properties. The main floor offers an open concept living, kitchen & dining areas. The main bedroom is located on this floor with a 4 piece ensuite (super great soaker tub), walk in closet. The upper level is where the additional bedrooms are, full bathroom and a lovely sitting area overlooking the living area below. Great views from all the main rooms in the home. The walkout basement is a great place for work, play and recreation. Large enough to accommodate a media space if needed. A cold storage/wine room is also located on this level. This home is located in the Woodbury Village subdivision area in Ainsworth Hot Springs BC. 10 mins south of Kaslo BC, about 15 mins north of the Kootenay Lake Ferry and about 40 mins north of Nelson BC.