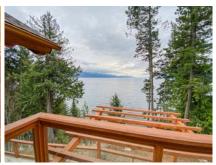

## **DETAILS**

Custom Timber Frame executive home with Kootenay Lake waterfront. This home features a great layout for easy living. Care has been given in every detail -solar assist hot water, in-floor heating, cast iron kitchen sink, stainless steel appliances, high efficiency fireplace, large hammered copper sink in the laundry area, wet bar area in the lower level. Cherry flooring through out the home with cork in the kitchen and fully finished walkout basement. The large deck off the dining and living areas offers expansive views of Kootenay Lake to the south and the Purcell Mountains. The private waterfront is accessible by a staircase. The beach area is shared with the 2 neighbouring properties. The main floor offers an open concept living, kitchen & dining areas. The main bedroom is located on this floor with a 4 piece ensuite (super great soaker tub), walk in closet. The upper level is where the additional bedrooms are, full bathroom and a lovely sitting area overlooking the living area below. Great views from all the main rooms in the home. The walkout basement is a great place for work, play and recreation. Large enough to accommodate a media space if needed. A cold storage/wine room is also located on this level. This home is located in the Woodbury Village subdivision area in Ainsworth Hot Springs BC. 10 mins south of Kaslo BC, about 15 mins north of the Kootenay Lake Ferry and about 40 mins north of Nelson BC.