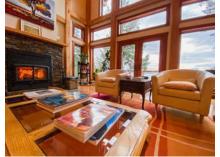

## **DETAILS**

Custom Timber Frame executive home with Kootenay Lake waterfront. This home features a great layout for easy living. Care has been given in every detail -solar assist hot water, in-floor heating, cast iron kitchen sink, stainless steel appliances, high efficiency fireplace, large hammered copper sink in the laundry area, wet bar area in the lower level. Cherry flooring through out the home with cork in the kitchen and fully finished walkout basement. The large deck off the dining and living areas offers expansive views of Kootenay Lake to the south and the Purcell Mountains. The private waterfront is accessible by a staircase. The beach area is shared with the 2 neighbouring properties. The main floor offers an open concept living, kitchen & dining areas. The main bedroom is located on this floor with a 4 piece ensuite (super great soaker tub), walk in closet. The upper level is where the additional bedrooms are, full bathroom and a lovely sitting area overlooking the living area below. Great views from all the main rooms in the home. The walkout basement is a great place for work, play and recreation. Large enough to accommodate a media space if needed. A cold storage/wine room is also located on this level. This home is located in the Woodbury Village subdivision area in Ainsworth Hot Springs BC. 10 mins south of Kaslo BC, about 15 mins north of the Kootenay Lake Ferry and about 40 mins north of Nelson BC.