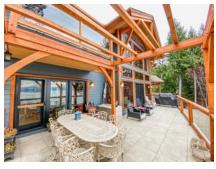

## **DETAILS**

Custom Timber Frame executive home with Kootenay Lake waterfront. This home features a great layout for easy living. Care has been given in every detail -solar assist hot water, in-floor heating, cast iron kitchen sink, stainless steel appliances, high efficiency fireplace, large hammered copper sink in the laundry area, wet bar area in the lower level. Cherry flooring through out the home with cork in the kitchen and fully finished walkout basement. The large deck off the dining and living areas offers expansive views of Kootenay Lake to the south and the Purcell Mountains. The private waterfront is accessible by a staircase. The beach area is shared with the 2 neighbouring properties. The main floor offers an open concept living, kitchen & dining areas. The main bedroom is located on this floor with a 4 piece ensuite (super great soaker tub), walk in closet. The upper level is where the additional bedrooms are, full bathroom and a lovely sitting area overlooking the living area below. Great views from all the main rooms in the home. The walkout basement is a great place for work, play and recreation. Large enough to accommodate a media space if needed. A cold storage/wine room is also located on this level. This home is located in the Woodbury Village subdivision area in Ainsworth Hot Springs BC. 10 mins south of Kaslo BC, about 15 mins north of the Kootenay Lake Ferry and about 40 mins north of Nelson BC.