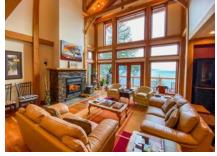

## **DETAILS**

Custom Timber Frame executive home with Kootenay Lake waterfront. This home features a great layout for easy living. Care has been given in every detail -solar assist hot water, in-floor heating, cast iron kitchen sink, stainless steel appliances, high efficiency fireplace, large hammered copper sink in the laundry area, wet bar area in the lower level. Cherry flooring through out the home with cork in the kitchen and fully finished walkout basement. The large deck off the dining and living areas offers expansive views of Kootenay Lake to the south and the Purcell Mountains. The private waterfront is accessible by a staircase. The beach area is shared with the 2 neighbouring properties. The main floor offers an open concept living, kitchen & dining areas. The main bedroom is located on this floor with a 4 piece ensuite (super great soaker tub), walk in closet. The upper level is where the additional bedrooms are, full bathroom and a lovely sitting area overlooking the living area below. Great views from all the main rooms in the home. The walkout basement is a great place for work, play and recreation. Large enough to accommodate a media space if needed. A cold storage/wine room is also located on this level. This home is located in the Woodbury Village subdivision area in Ainsworth Hot Springs BC. 10 mins south of Kaslo BC, about 15 mins north of the Kootenay Lake Ferry and about 40 mins north of Nelson BC.