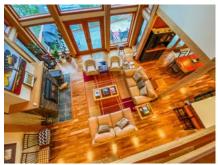

## **DETAILS**

Custom Timber Frame executive home with Kootenay Lake waterfront. This home features a great layout for easy living. Care has been given in every detail -solar assist hot water, in-floor heating, cast iron kitchen sink, stainless steel appliances, high efficiency fireplace, large hammered copper sink in the laundry area, wet bar area in the lower level. Cherry flooring through out the home with cork in the kitchen and fully finished walkout basement. The large deck off the dining and living areas offers expansive views of Kootenay Lake to the south and the Purcell Mountains. The private waterfront is accessible by a staircase. The beach area is shared with the 2 neighbouring properties. The main floor offers an open concept living, kitchen & dining areas. The main bedroom is located on this floor with a 4 piece ensuite (super great soaker tub), walk in closet. The upper level is where the additional bedrooms are, full bathroom and a lovely sitting area overlooking the living area below. Great views from all the main rooms in the home. The walkout basement is a great place for work, play and recreation. Large enough to accommodate a media space if needed. A cold storage/wine room is also located on this level. This home is located in the Woodbury Village subdivision area in Ainsworth Hot Springs BC. 10 mins south of Kaslo BC, about 15 mins north of the Kootenay Lake Ferry and about 40 mins north of Nelson BC.