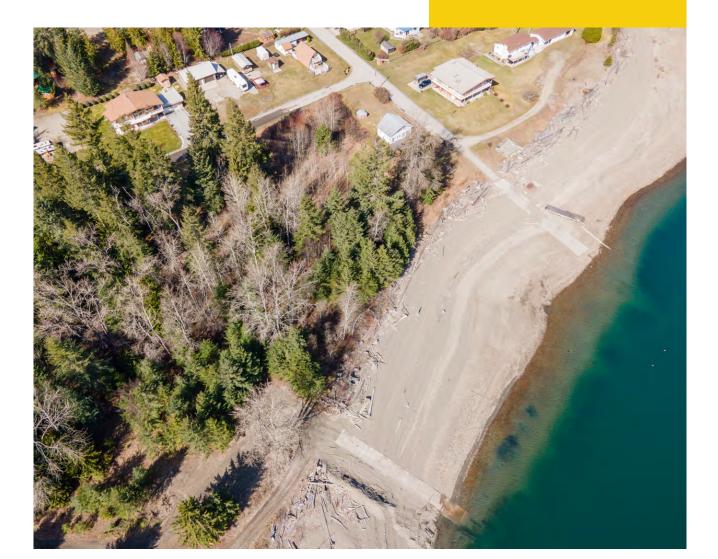

LOTS 6 & 7 KOOTENAY STREET & LOT 10 DAWSON STREET, LARDEAU, BC

### OVERVIEW

Kootenay Lake lots with waterfront and accessible beach. These lots are fairly level with enough room for development as well as great beach to enjoy Kootenay Lakeshore living. The community of Lardeau is about a half hour drive north of Kaslo BC. Community well water system, hydro, telephone and internet available. Views of Kootenay Lake and the Purcell and Selkirk mountains, all kinds of recreational opportunities for world class hiking, biking, atv/snowmobile and back country skiing all around. The Lardeau Valley is a wonderful place that offers wildlife and rugged natural beauty. Lots with easy lake access and fairly level offer great potential for your dream house or a great recreational property.