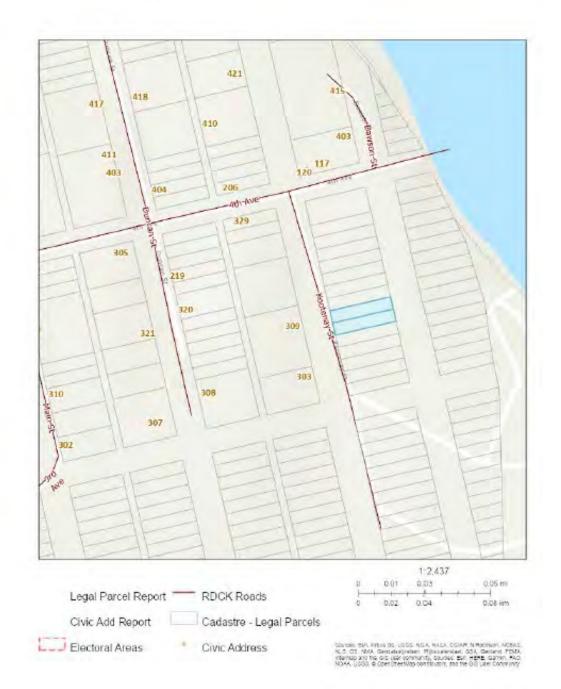

# **RDCK MAP**

### RDCK Property Report

#### Area of Interest (AOI) Information

Area: 0.14 acres

May 2 2021 11:24:35 Pacific Daylight Time

#### Summary

| Name                                  | Count | Area(acres) | Length(mi) |
|---------------------------------------|-------|-------------|------------|
| Cadastre - Legal Parcels              | 2     | 0.14        | -          |
| Civic Address                         | 0     | 1.6         | 4          |
| Electoral Areas                       | 1     | 0.14        | -          |
| Fire Service Areas                    | 0     | 0           | -          |
| Water Systems                         | 0     | 0           | - F        |
| Zoning                                | 0     | o           | ÷          |
| Official Community Plan               | 0     | 0           | -          |
| Agriculture Land Reserve              | 0     | 0           | ÷          |
| Non Standard Flooding Erosion<br>Area | 1     | < 0.01      | -          |
| Flood Construction Levels - 1990      | Ó     | 0           | +          |

#### Cadastre - Legal Parcels

| # | Folio         | PID         | Site Address            | Actual Use                              | Plan Number |
|---|---------------|-------------|-------------------------|-----------------------------------------|-------------|
| 1 | 786.01021.060 | 014-832-399 | KOOTENAY ST,<br>LARDEAU | Vacant Residential Less<br>Than 2 Acres | NEP492      |
| 2 | 786.01021.070 | 014-832-411 | KOOTENAY ST,<br>LARDEAU | Vacant Residential Less<br>Than 2 Acres | NEP492      |