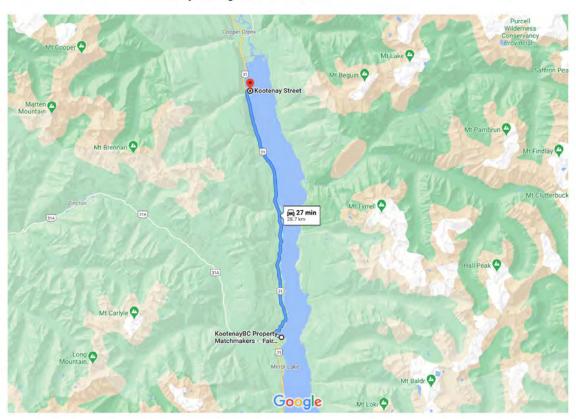

# DIRECTIONS

KootenayBC Property Matchmakers - Fair Realty to Kootenay St, Argenta, BC V0G 1B0 Google Maps

Drive 28.7 km, 27 min

Map data ©2021 5 km ⊾

via Balfour-Kaslo-Galena Bay Hwy/BC-27 min 31 N 28.7 km Fastest route