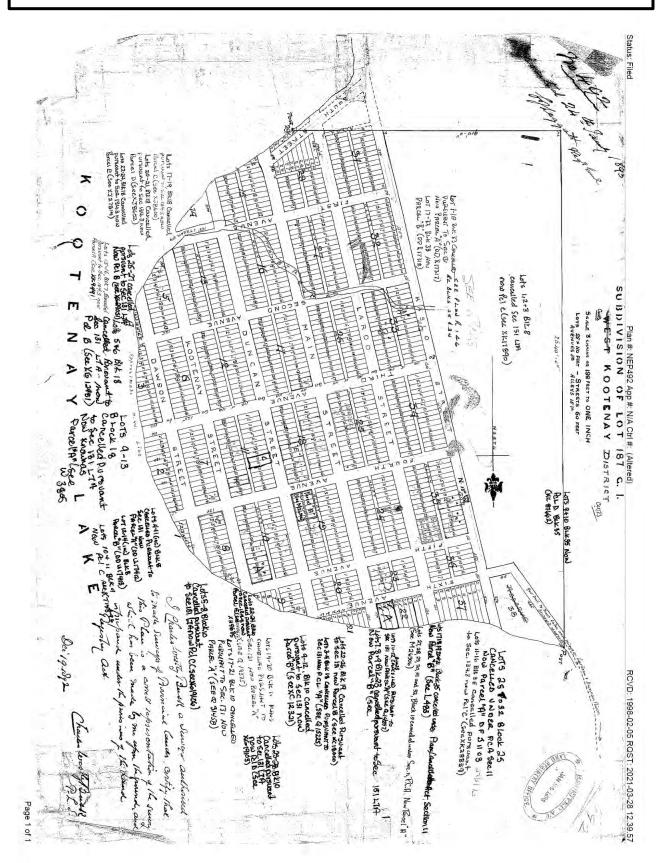

-------------------------------------------------|----------|-----------------|-------------|
|   | LOT 10, BLOCK 2, PLAN<br>NEP492, DISTRICT LOT 187,<br>KOOTENAY LAND DISTRICT | 2750     | SQUARE FEET     | 0.06        |

#### Electoral Areas

| # | Area Name        | Director     | Area(acres) |
|---|------------------|--------------|-------------|
| 1 | Electoral Area D | Aimee Watson | 0.06        |

#### Non Standard Flooding Erosion Area

| # | Fan Name       | Watercourse Name | Fan Type | Rating | Area(acres) |
|---|----------------|------------------|----------|--------|-------------|
| 1 | Davis Creek -E | Davis Creek -E   | 71       | 1      | 0.04        |

The mapping information shown are approximate representations and should be used for reference purposes only.

## SURVEY



# LTSA MAP

#### Lot 6 & 7 Kootenay St



Copyright 2018 LTSAå



# FLOOD & HAZARD MAP

#### Flood and Hazard



# DIRECTIONS

KootenayBC Property Matchmakers - Fair Realty to Kootenay St, Argenta, BC V0G 1B0 Google Maps

Drive 28.7 km, 27 min



Map data ©2021 5 km ⊾

via Balfour-Kaslo-Galena Bay Hwy/BC-27 min 31 N 28.7 km Fastest route





## COMMUNITY INFORMATION

| Туре            | Centre                                     | Distance<br>(km) | Driving Time |
|-----------------|--------------------------------------------|------------------|--------------|
| School          | J.V. Humphries, Kaslo                      | 28.4             | 28 min       |
| 501001          | Jewett Elementary School, Meadow Creek     | 11.9             | 11 min       |
| Shanning        | Front Stree