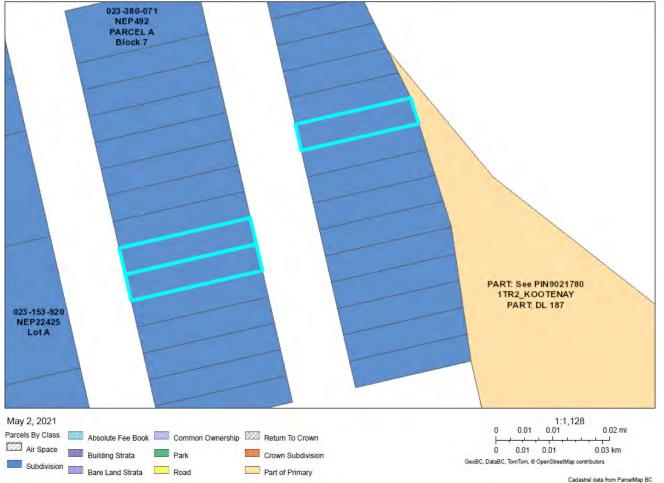

-------|----------|-----------------|-------------|
|   | LOT 10, BLOCK 2, PLAN<br>NEP492, DISTRICT LOT 187,<br>KOOTENAY LAND DISTRICT | 2750     | SQUARE FEET     | 0.06        |

#### Electoral Areas

| # | Area Name        | Director     | Area(acres) |
|---|------------------|--------------|-------------|
| 1 | Electoral Area D | Aimee Watson | 0.06        |

#### Non Standard Flooding Erosion Area

| # | Fan Name       | Watercourse Name | Fan Type | Rating | Area(acres) |
|---|----------------|------------------|----------|--------|-------------|
| 1 | Davis Creek -E | Davis Creek -E   | 71       | 1      | 0.04        |

The mapping information shown are approximate representations and should be used for reference purposes only.

## SURVEY



# LTSA MAP

#### Lot 6 & 7 Kootenay St



Copyright 2018 LTSAå



# FLOOD & HAZARD MAP

#### Flood and Hazard



# DIRECTIONS

KootenayBC Property Matchmakers - Fair Realty to Kootenay St, Argenta, BC V0G 1B0 Google Maps

Drive 28.7 km, 27 min



Map data ©2021 5 km ⊾

via Balfour-Kaslo-Galena Bay Hwy/BC-27 min 31 N 28.7 km Fastest route





## COMMUNITY INFORMATION

| Туре            | Centre                                     | Distance<br>(km) | Driving Time |
|-----------------|--------------------------------------------|------------------|--------------|
| School          | J.V. Humphries, Kaslo                      | 28.4             | 28 min       |
| 501001          | Jewett Elementary School, Meadow Creek     | 11.9             | 11 min       |
| Shanning        | Front Street, Kaslo                        | 28.7