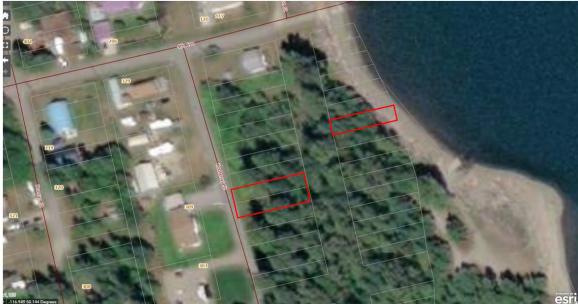

------------|-------------|
|   | LOT 10, BLOCK 2, PLAN<br>NEP492, DISTRICT LOT 187,<br>KOOTENAY LAND DISTRICT | 2750     | SQUARE FEET     | 0.06        |

#### Electoral Areas

| # | Area Name        | Director     | Area(acres) |
|---|------------------|--------------|-------------|
| 1 | Electoral Area D | Aimee Watson | 0.06        |

#### Non Standard Flooding Erosion Area

| # | Fan Name       | Watercourse Name | Fan Type | Rating | Area(acres) |
|---|----------------|------------------|----------|--------|-------------|
| 1 | Davis Creek -E | Davis Creek -E   | 71       | 1      | 0.04        |

The mapping information shown are approximate representations and should be used for reference purposes only.

## SURVEY



# LTSA MAP

#### Lot 6 & 7 Kootenay St



Copyright 2018 LTSAå



# FLOOD & HAZARD MAP

#### Flood and Hazard



# DIRECTIONS

KootenayBC Property Matchmakers - Fair Realty to Kootenay St, Argenta, BC V0G 1B0 Google Maps

Drive 28.7 km, 27 min



Map data ©2021 5 km ⊾

via Balfour-Kaslo-Galena Bay Hwy/BC-27 min 31 N 28.7 km Fastest route





## COMMUNITY INFORMATION

| Туре            | Centre                                     | Distance<br>(km) | Driving Time |
|-----------------|--------------------------------------------|------------------|--------------|
| School          | J.V. Humphries, Kaslo                      | 28.4             | 28 min       |
| 501001          | Jewett Elementary School, Meadow Creek     | 11.9             | 11 min       |
| Shanning        | Front Street, Kaslo                        | 28.7             | 29 min