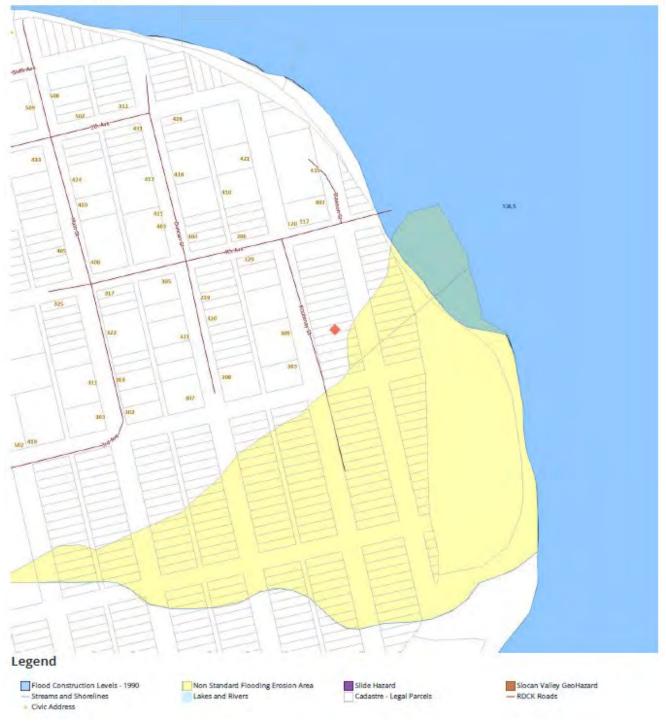

2, PLAN<br>NEP492, DISTRICT LOT 187,<br>KOOTENAY LAND DISTRICT | 2750     | SQUARE FEET     | 0.06        |

#### Electoral Areas

| # | Area Name        | Director     | Area(acres) |
|---|------------------|--------------|-------------|
| 1 | Electoral Area D | Aimee Watson | 0.06        |

#### Non Standard Flooding Erosion Area

| # | Fan Name       | Watercourse Name | Fan Type | Rating | Area(acres) |
|---|----------------|------------------|----------|--------|-------------|
| 1 | Davis Creek -E | Davis Creek -E   | 71       | 1      | 0.04        |

The mapping information shown are approximate representations and should be used for reference purposes only.

## SURVEY



# LTSA MAP

#### Lot 6 & 7 Kootenay St



Copyright 2018 LTSAå



# FLOOD & HAZARD MAP

#### Flood and Hazard



# DIRECTIONS

KootenayBC Property Matchmakers - Fair Realty to Kootenay St, Argenta, BC V0G 1B0 Google Maps

Drive 28.7 km, 27 min



Map data ©2021 5 km ⊾

via Balfour-Kaslo-Galena Bay Hwy/BC-27 min 31 N 28.7 km Fastest route





## COMMUNITY INFORMATION

| Туре            | Centre                                     | Distance<br>(km) | Driving Time |
|-----------------|--------------------------------------------|------------------|--------------|
| School          | J.V. Humphries, Kaslo                      | 28.4             | 28 min       |
| 501001          | Jewett Elementary School, Meadow Creek     | 11.9             | 11 min       |
| Shanning        | Front Street, Kaslo                        | 28.7             | 29 min       |
| Shopping        | Meadow Creek General Stor