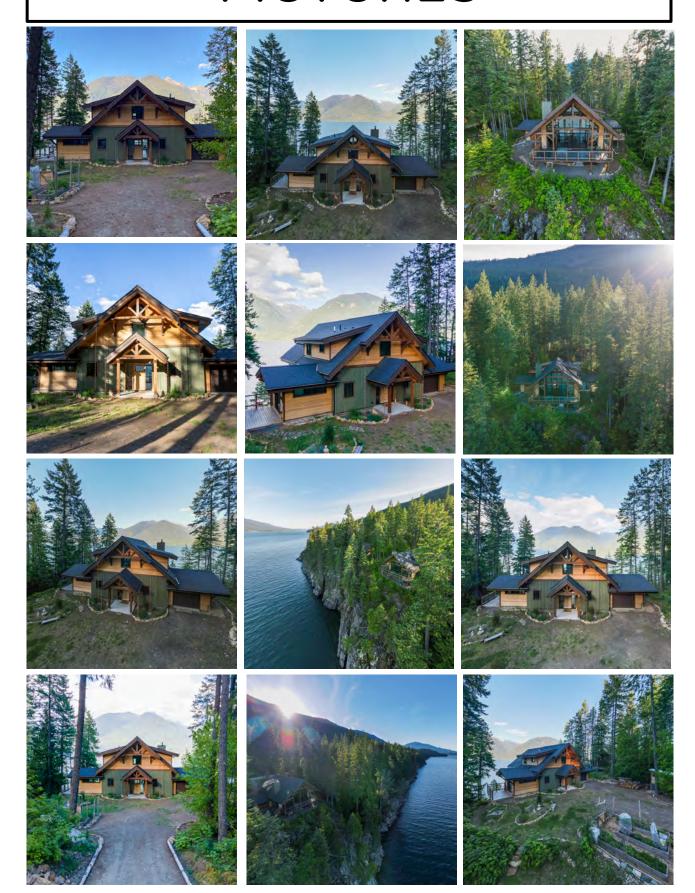

### **DETAILS**

This custom built Purcell Timberframe home has all the modern, high end conveniences and finishing touches. The tantalizing Kootenay Lake and Purcell Mountain views that you get standing at the front door and being able to see through the house out to the lake is outstanding. Copper rain chains sparkle in the sunshine adding a lovely touch to the natural landscape surrounding the home. A single car garage has wide doors at the back to let in the lake views and natural light, making this a perfect work or studio space. Going into the partial basement you will see the care and expertise that has gone into the construction of this home. The main floor opens to a half bath, laundry/storage area, hall closet/storage areas make it easy to store things, a separate guest suite with full ensuite and then the open space for the main living areas like the kitchen, dining and living room. The woodstove provides the warmth you want on cooler evenings and the large covered deck just expands the outdoor living spaces. Open staircase leads to two bedrooms on the upper level with a full bath. The super short walk down to the rocky lake shore fills you with ideas of building a nice deck to sit and enjoy the lake breeze and maybe to dive in on a warm day.