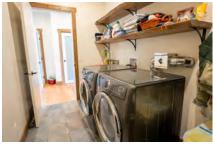

### **DETAILS**

This custom built Purcell Timberframe home has all the modern, high end conveniences and finishing touches. The tantalizing Kootenay Lake and Purcell Mountain views that you get standing at the front door and being able to see through the house out to the lake is outstanding. Copper rain chains sparkle in the sunshine adding a lovely touch to the natural landscape surrounding the home. A single car garage has wide doors at the back to let in the lake views and natural light, making this a perfect work or studio space. Going into the partial basement you will see the care and expertise that has gone into the construction of this home. The main floor opens to a half bath, laundry/storage area, hall closet/storage areas make it easy to store things, a separate guest suite with full ensuite and then the open space for the main living areas like the kitchen, dining and living room. The woodstove provides the warmth you want on cooler evenings and the large covered deck just expands the outdoor living spaces. Open staircase leads to two bedrooms on the upper level with a full bath. The super short walk down to the rocky lake shore fills you with ideas of building a nice deck to sit and enjoy the lake breeze and maybe to dive in on a warm day.