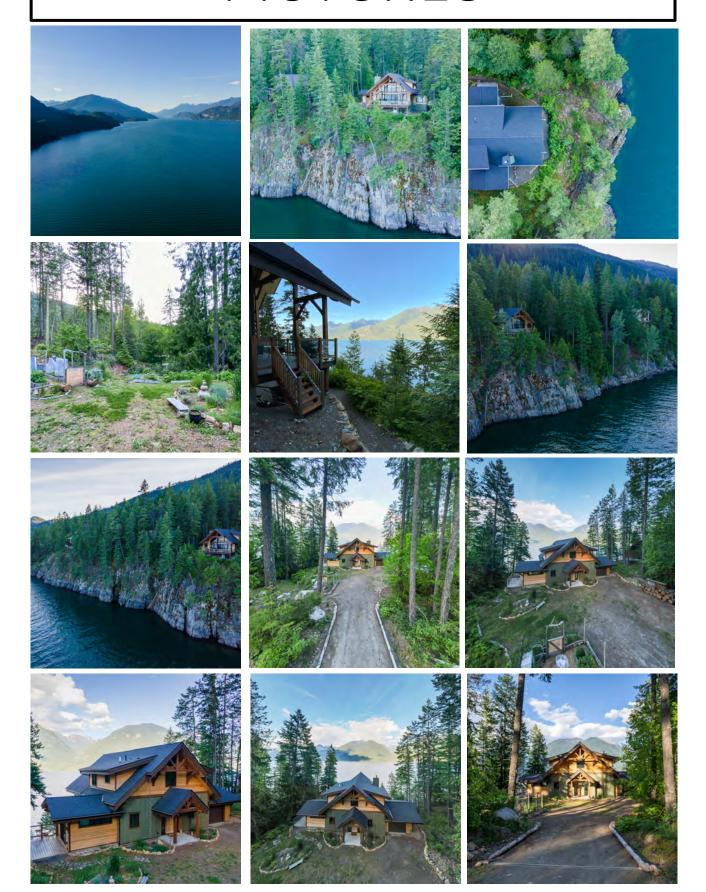

### **DETAILS**

This custom built Purcell Timberframe home has all the modern, high end conveniences and finishing touches. The tantalizing Kootenay Lake and Purcell Mountain views that you get standing at the front door and being able to see through the house out to the lake is outstanding. Copper rain chains sparkle in the sunshine adding a lovely touch to the natural landscape surrounding the home. A single car garage has wide doors at the back to let in the lake views and natural light, making this a perfect work or studio space. Going into the partial basement you will see the care and expertise that has gone into the construction of this home. The main floor opens to a half bath, laundry/storage area, hall closet/storage areas make it easy to store things, a separate guest suite with full ensuite and then the open space for the main living areas like the kitchen, dining and living room. The woodstove provides the warmth you want on cooler evenings and the large covered deck just expands the outdoor living spaces. Open staircase leads to two bedrooms on the upper level with a full bath. The super short walk down to the rocky lake shore fills you with ideas of building a nice deck to sit and enjoy the lake breeze and maybe to dive in on a warm day.