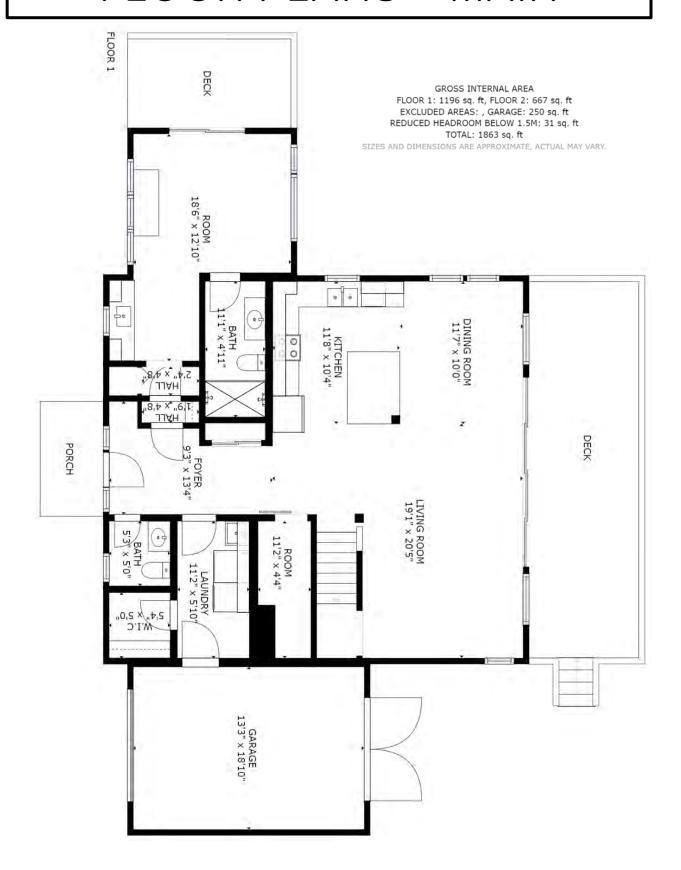

### FLOOR PLANS - MAIN

### FLOOR PLANS - UPPER

FLOOR 2

GROSS INTERNAL AREA
FLOOR 1: 1196 sq. ft, FLOOR 2: 667 sq. ft
EXCLUDED AREAS: , GARAGE: 250 sq. ft
REDUCED HEADROOM BELOW 1.5M: 31 sq. ft
TOTAL: 1863 sq. ft

SIZES AND DIMENSIONS ARE APPROXIMATE, ACTUAL MAY VARY.