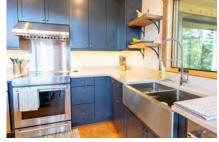

### **DETAILS**

This custom built Purcell Timberframe home has all the modern, high end conveniences and finishing touches. The tantalizing Kootenay Lake and Purcell Mountain views that you get standing at the front door and being able to see through the house out to the lake is outstanding. Copper rain chains sparkle in the sunshine adding a lovely touch to the natural landscape surrounding the home. A single car garage has wide doors at the back to let in the lake views and natural light, making this a perfect work or studio space. Going into the partial basement you will see the care and expertise that has gone into the construction of this home. The main floor opens to a half bath, laundry/storage area, hall closet/storage areas make it easy to store things, a separate guest suite with full ensuite and then the open space for the main living areas like the kitchen, dining and living room. The woodstove provides the warmth you want on cooler evenings and the large covered deck just expands the outdoor living spaces. Open staircase leads to two bedrooms on the upper level with a full bath. The super short walk down to the rocky lake shore fills you with ideas of building a nice deck to sit and enjoy the lake breeze and maybe to dive in on a warm day.