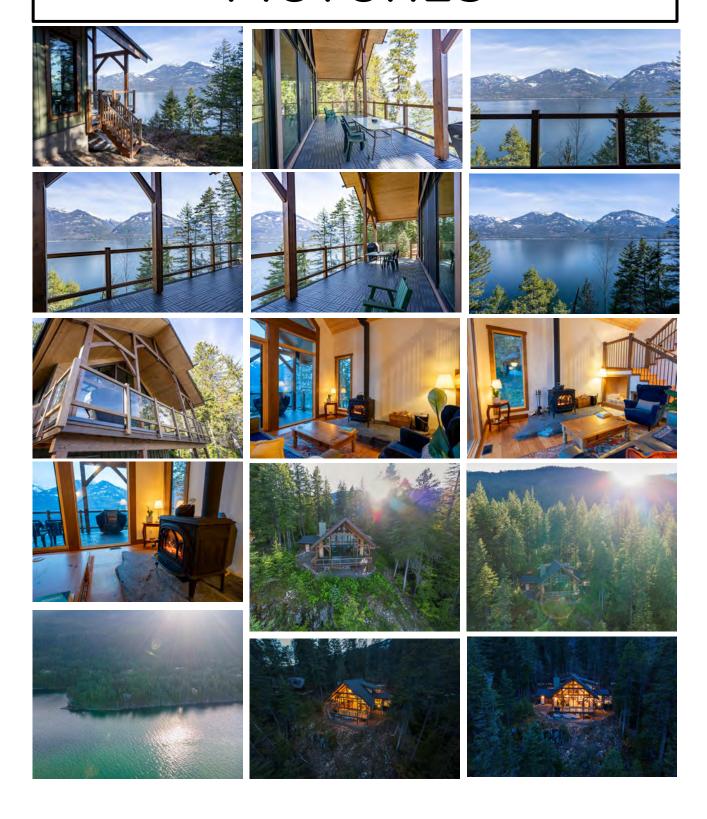

### **DETAILS**

This custom built Purcell Timberframe home has all the modern, high end conveniences and finishing touches. The tantalizing Kootenay Lake and Purcell Mountain views that you get standing at the front door and being able to see through the house out to the lake is outstanding. Copper rain chains sparkle in the sunshine adding a lovely touch to the natural landscape surrounding the home. A single car garage has wide doors at the back to let in the lake views and natural light, making this a perfect work or studio space. Going into the partial basement you will see the care and expertise that has gone into the construction of this home. The main floor opens to a half bath, laundry/storage area, hall closet/storage areas make it easy to store things, a separate guest suite with full ensuite and then the open space for the main living areas like the kitchen, dining and living room. The woodstove provides the warmth you want on cooler evenings and the large covered deck just expands the outdoor living spaces. Open staircase leads to two bedrooms on the upper level with a full bath. The super short walk down to the rocky lake shore fills you with ideas of building a nice deck to sit and enjoy the lake breeze and maybe to dive in on a warm day.