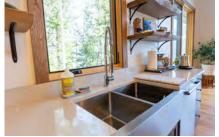

### **DETAILS**

This custom built Purcell Timberframe home has all the modern, high end conveniences and finishing touches. The tantalizing Kootenay Lake and Purcell Mountain views that you get standing at the front door and being able to see through the house out to the lake is outstanding. Copper rain chains sparkle in the sunshine adding a lovely touch to the natural landscape surrounding the home. A single car garage has wide doors at the back to let in the lake views and natural light, making this a perfect work or studio space. Going into the partial basement you will see the care and expertise that has gone into the construction of this home. The main floor opens to a half bath, laundry/storage area, hall closet/storage areas make it easy to store things, a separate guest suite with full ensuite and then the open space for the main living areas like the kitchen, dining and living room. The woodstove provides the warmth you want on cooler evenings and the large covered deck just expands the outdoor living spaces. Open staircase leads to two bedrooms on the upper level with a full bath. The super short walk down to the rocky lake shore fills you with ideas of building a nice deck to sit and enjoy the lake breeze and maybe to dive in on a warm day.