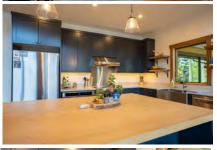

### **DETAILS**

This custom built Purcell Timberframe home has all the modern, high end conveniences and finishing touches. The tantalizing Kootenay Lake and Purcell Mountain views that you get standing at the front door and being able to see through the house out to the lake is outstanding. Copper rain chains sparkle in the sunshine adding a lovely touch to the natural landscape surrounding the home. A single car garage has wide doors at the back to let in the lake views and natural light, making this a perfect work or studio space. Going into the partial basement you will see the care and expertise that has gone into the construction of this home. The main floor opens to a half bath, laundry/storage area, hall closet/storage areas make it easy to store things, a separate guest suite with full ensuite and then the open space for the main living areas like the kitchen, dining and living room. The woodstove provides the warmth you want on cooler evenings and the large covered deck just expands the outdoor living spaces. Open staircase leads to two bedrooms on the upper level with a full bath. The super short walk down to the rocky lake shore fills you with ideas of building a nice deck to sit and enjoy the lake breeze and maybe to dive in on a warm day.