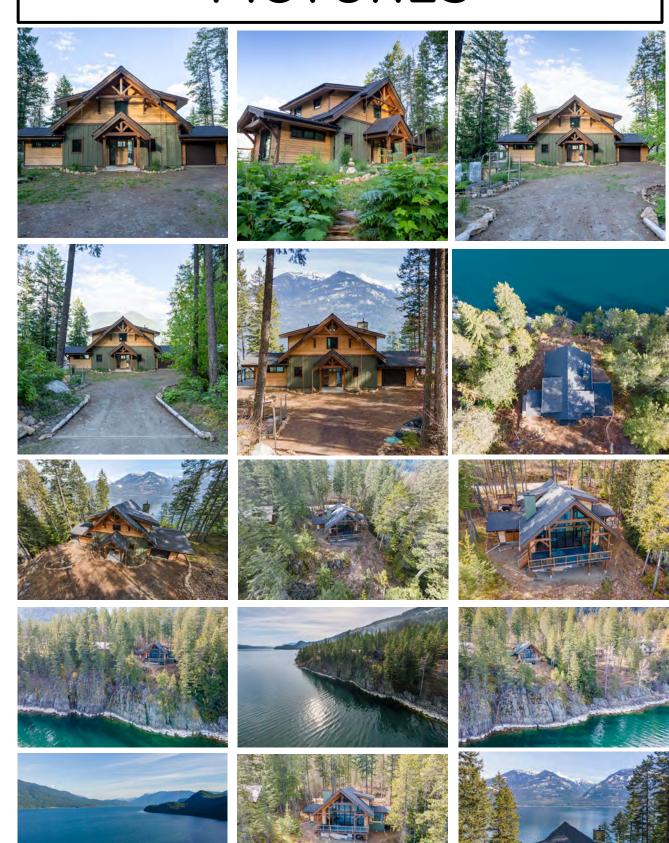

### **DETAILS**

This custom built Purcell Timberframe home has all the modern, high end conveniences and finishing touches. The tantalizing Kootenay Lake and Purcell Mountain views that you get standing at the front door and being able to see through the house out to the lake is outstanding. Copper rain chains sparkle in the sunshine adding a lovely touch to the natural landscape surrounding the home. A single car garage has wide doors at the back to let in the lake views and natural light, making this a perfect work or studio space. Going into the partial basement you will see the care and expertise that has gone into the construction of this home. The main floor opens to a half bath, laundry/storage area, hall closet/storage areas make it easy to store things, a separate guest suite with full ensuite and then the open space for the main living areas like the kitchen, dining and living room. The woodstove provides the warmth you want on cooler evenings and the large covered deck just expands the outdoor living spaces. Open staircase leads to two bedrooms on the upper level with a full bath. The super short walk down to the rocky lake shore fills you with ideas of building a nice deck to sit and enjoy the lake breeze and maybe to dive in on a warm day.