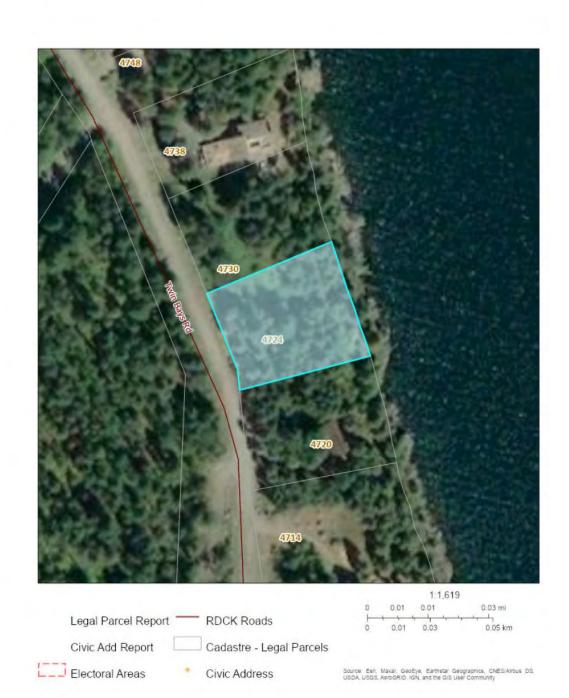

4724 TWIN BAYS ROAD KASLO, BC

\$1,150,000

Size: 0.58 acres

Services: community water, septic, hydro, high speed internet, telephone

and satellite tv available

#### Legal description and parcel ID

Lot A Plan NEP14760 District Lot 193 Land District 26 PID: 009-934-634