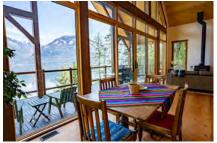

### **DETAILS**

This custom built Purcell Timberframe home has all the modern, high end conveniences and finishing touches. The tantalizing Kootenay Lake and Purcell Mountain views that you get standing at the front door and being able to see through the house out to the lake is outstanding. Copper rain chains sparkle in the sunshine adding a lovely touch to the natural landscape surrounding the home. A single car garage has wide doors at the back to let in the lake views and natural light, making this a perfect work or studio space. Going into the partial basement you will see the care and expertise that has gone into the construction of this home. The main floor opens to a half bath, laundry/storage area, hall closet/storage areas make it easy to store things, a separate guest suite with full ensuite and then the open space for the main living areas like the kitchen, dining and living room. The woodstove provides the warmth you want on cooler evenings and the large covered deck just expands the outdoor living spaces. Open staircase leads to two bedrooms on the upper level with a full bath. The super short walk down to the rocky lake shore fills you with ideas of building a nice deck to sit and enjoy the lake breeze and maybe to dive in on a warm day.