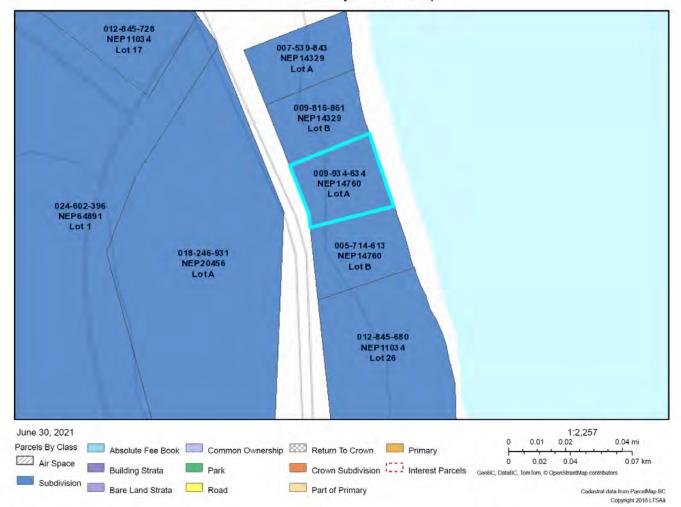

Fletcher Creek Improvement District

Description of Land

Parcel Identifier: 009-934-634

Legal Description:

LOT A DISTRICT LOT 193 KOOTENAY DISTRICT PLAN 14760

**Legal Notations** 

THIS TITLE MAY BE AFFECTED BY A PERMIT UNDER PART 14 OF THE LOCAL

#### Legal description and parcel ID

Lot A Plan NEP14760 District Lot 193 Land District 26 PID: 009-934-634