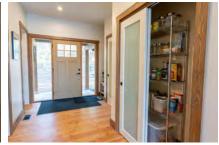

### **DETAILS**

This custom built Purcell Timberframe home has all the modern, high end conveniences and finishing touches. The tantalizing Kootenay Lake and Purcell Mountain views that you get standing at the front door and being able to see through the house out to the lake is outstanding. Copper rain chains sparkle in the sunshine adding a lovely touch to the natural landscape surrounding the home. A single car garage has wide doors at the back to let in the lake views and natural light, making this a perfect work or studio space. Going into the partial basement you will see the care and expertise that has gone into the construction of this home. The main floor opens to a half bath, laundry/storage area, hall closet/storage areas make it easy to store things, a separate guest suite with full ensuite and then the open space for the main living areas like the kitchen, dining and living room. The woodstove provides the warmth you want on cooler evenings and the large covered deck just expands the outdoor living spaces. Open staircase leads to two bedrooms on the upper level with a full bath. The super short walk down to the rocky lake shore fills you with ideas of building a nice deck to sit and enjoy the lake breeze and maybe to dive in on a warm day.