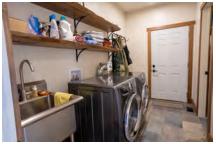

### **DETAILS**

This custom built Purcell Timberframe home has all the modern, high end conveniences and finishing touches. The tantalizing Kootenay Lake and Purcell Mountain views that you get standing at the front door and being able to see through the house out to the lake is outstanding. Copper rain chains sparkle in the sunshine adding a lovely touch to the natural landscape surrounding the home. A single car garage has wide doors at the back to let in the lake views and natural light, making this a perfect work or studio space. Going into the partial basement you will see the care and expertise that has gone into the construction of this home. The main floor opens to a half bath, laundry/storage area, hall closet/storage areas make it easy to store things, a separate guest suite with full ensuite and then the open space for the main living areas like the kitchen, dining and living room. The woodstove provides the warmth you want on cooler evenings and the large covered deck just expands the outdoor living spaces. Open staircase leads to two bedrooms on the upper level with a full bath. The super short walk down to the rocky lake shore fills you with ideas of building a nice deck to sit and enjoy the lake breeze and maybe to dive in on a warm day.