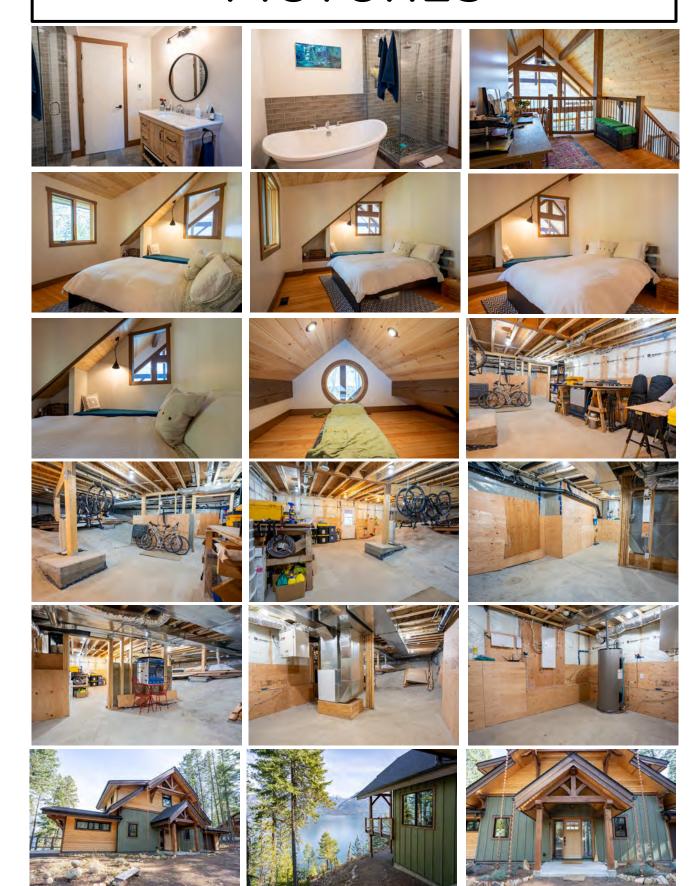

### **DETAILS**

This custom built Purcell Timberframe home has all the modern, high end conveniences and finishing touches. The tantalizing Kootenay Lake and Purcell Mountain views that you get standing at the front door and being able to see through the house out to the lake is outstanding. Copper rain chains sparkle in the sunshine adding a lovely touch to the natural landscape surrounding the home. A single car garage has wide doors at the back to let in the lake views and natural light, making this a perfect work or studio space. Going into the partial basement you will see the care and expertise that has gone into the construction of this home. The main floor opens to a half bath, laundry/storage area, hall closet/storage areas make it easy to store things, a separate guest suite with full ensuite and then the open space for the main living areas like the kitchen, dining and living room. The woodstove provides the warmth you want on cooler evenings and the large covered deck just expands the outdoor living spaces. Open staircase leads to two bedrooms on the upper level with a full bath. The super short walk down to the rocky lake shore fills you with ideas of building a nice deck to sit and enjoy the lake breeze and maybe to dive in on a warm day.