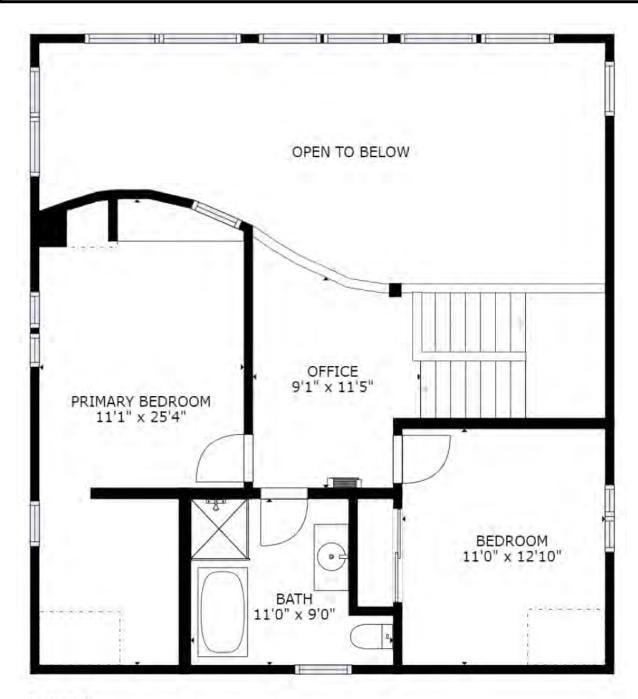

### FLOOR PLANS - UPPER

FLOOR 2

GROSS INTERNAL AREA
FLOOR 1: 1196 sq. ft, FLOOR 2: 667 sq. ft
EXCLUDED AREAS: , GARAGE: 250 sq. ft
REDUCED HEADROOM BELOW 1.5M: 31 sq. ft
TOTAL: 1863 sq. ft

SIZES AND DIMENSIONS ARE APPROXIMATE, ACTUAL MAY VARY.