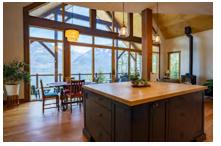

### **DETAILS**

This custom built Purcell Timberframe home has all the modern, high end conveniences and finishing touches. The tantalizing Kootenay Lake and Purcell Mountain views that you get standing at the front door and being able to see through the house out to the lake is outstanding. Copper rain chains sparkle in the sunshine adding a lovely touch to the natural landscape surrounding the home. A single car garage has wide doors at the back to let in the lake views and natural light, making this a perfect work or studio space. Going into the partial basement you will see the care and expertise that has gone into the construction of this home. The main floor opens to a half bath, laundry/storage area, hall closet/storage areas make it easy to store things, a separate guest suite with full ensuite and then the open space for the main living areas like the kitchen, dining and living room. The woodstove provides the warmth you want on cooler evenings and the large covered deck just expands the outdoor living spaces. Open staircase leads to two bedrooms on the upper level with a full bath. The super short walk down to the rocky lake shore fills you with ideas of building a nice deck to sit and enjoy the lake breeze and maybe to dive in on a warm day.