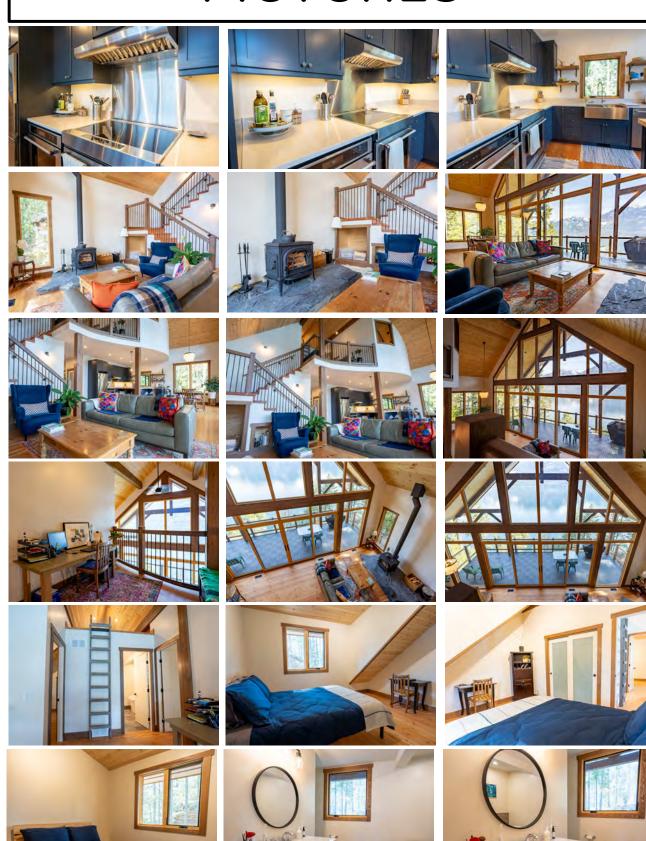

### **DETAILS**

This custom built Purcell Timberframe home has all the modern, high end conveniences and finishing touches. The tantalizing Kootenay Lake and Purcell Mountain views that you get standing at the front door and being able to see through the house out to the lake is outstanding. Copper rain chains sparkle in the sunshine adding a lovely touch to the natural landscape surrounding the home. A single car garage has wide doors at the back to let in the lake views and natural light, making this a perfect work or studio space. Going into the partial basement you will see the care and expertise that has gone into the construction of this home. The main floor opens to a half bath, laundry/storage area, hall closet/storage areas make it easy to store things, a separate guest suite with full ensuite and then the open space for the main living areas like the kitchen, dining and living room. The woodstove provides the warmth you want on cooler evenings and the large covered deck just expands the outdoor living spaces. Open staircase leads to two bedrooms on the upper level with a full bath. The super short walk down to the rocky lake shore fills you with ideas of building a nice deck to sit and enjoy the lake breeze and maybe to dive in on a warm day.