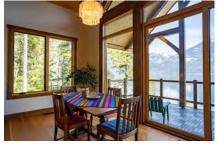

### **DETAILS**

This custom built Purcell Timberframe home has all the modern, high end conveniences and finishing touches. The tantalizing Kootenay Lake and Purcell Mountain views that you get standing at the front door and being able to see through the house out to the lake is outstanding. Copper rain chains sparkle in the sunshine adding a lovely touch to the natural landscape surrounding the home. A single car garage has wide doors at the back to let in the lake views and natural light, making this a perfect work or studio space. Going into the partial basement you will see the care and expertise that has gone into the construction of this home. The main floor opens to a half bath, laundry/storage area, hall closet/storage areas make it easy to store things, a separate guest suite with full ensuite and then the open space for the main living areas like the kitchen, dining and living room. The woodstove provides the warmth you want on cooler evenings and the large covered deck just expands the outdoor living spaces. Open staircase leads to two bedrooms on the upper level with a full bath. The super short walk down to the rocky lake shore fills you with ideas of building a nice deck to sit and enjoy the lake breeze and maybe to dive in on a warm day.