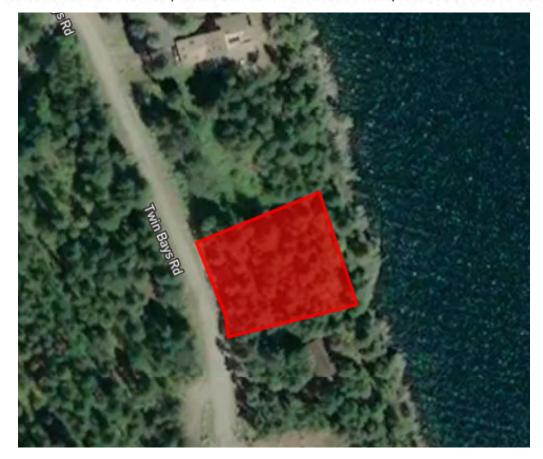

Size: 0.58 acres

Services: community water, septic, hydro, high speed internet, telephone

and satellite tv available

#### Legal description and parcel ID

Lot A Plan NEP14760 District Lot 193 Land District 26 PID: 009-934-634

### LOT PLAN

21-CK-R37 PLAN OF SUBDIVISION OF LOT 25, PLAN 11034, LOT 193 KOOTENAY DISTRICT. Office at Nelson, B.C., this 4 August , 1982 SCALE = 1:1000 J.M.Mosis LEGEND Bearings are Astronomic, derived from Plan 11034. (from the therthery road fangent) oiP Denotes old iron pin found in place • IP Denotes 1.27 cm X 75 cm square galvanized pin set. 20.117 Wide ROAD REM. 2 (See D.D. 21540") MORTGAGEE: BANK OF MONTREAL BY ITS LAWFULL ATTORNEYS Z 26 8067 I, Raymond George Johnson, a British Columbia Land Surveyor, of the City of Neison, in British Columbia, CERTIFY that I was present at and personally superintended the survey represented by this plan, and that the survey and plan are correct. The said survey was completed on the 2<sup>nd</sup> day of March , 1982. Bearce Transportation and Highways Lopeson B.C.L.S. This plan lies within the Regional District of Central Kootenoy