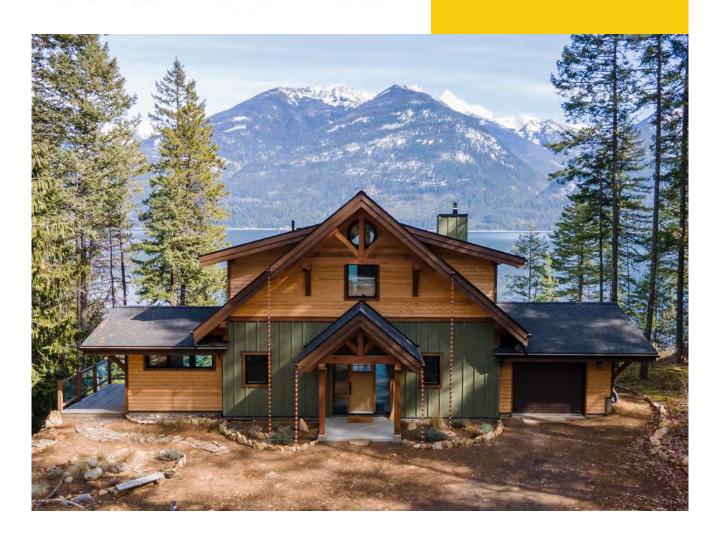

### **DETAILS**

This custom built Purcell Timberframe home has all the modern, high end conveniences and finishing touches. The tantalizing Kootenay Lake and Purcell Mountain views that you get standing at the front door and being able to see through the house out to the lake is outstanding. Copper rain chains sparkle in the sunshine adding a lovely touch to the natural landscape surrounding the home. A single car garage has wide doors at the back to let in the lake views and natural light, making this a perfect work or studio space. Going into the partial basement you will see the care and expertise that has gone into the construction of this home. The main floor opens to a half bath, laundry/storage area, hall closet/storage areas make it easy to store things, a separate guest suite with full ensuite and then the open space for the main living areas like the kitchen, dining and living room. The woodstove provides the warmth you want on cooler evenings and the large covered deck just expands the outdoor living spaces. Open staircase leads to two bedrooms on the upper level with a full bath. The super short walk down to the rocky lake shore fills you with ideas of building a nice deck to sit and enjoy the lake breeze and maybe to dive in on a warm day.