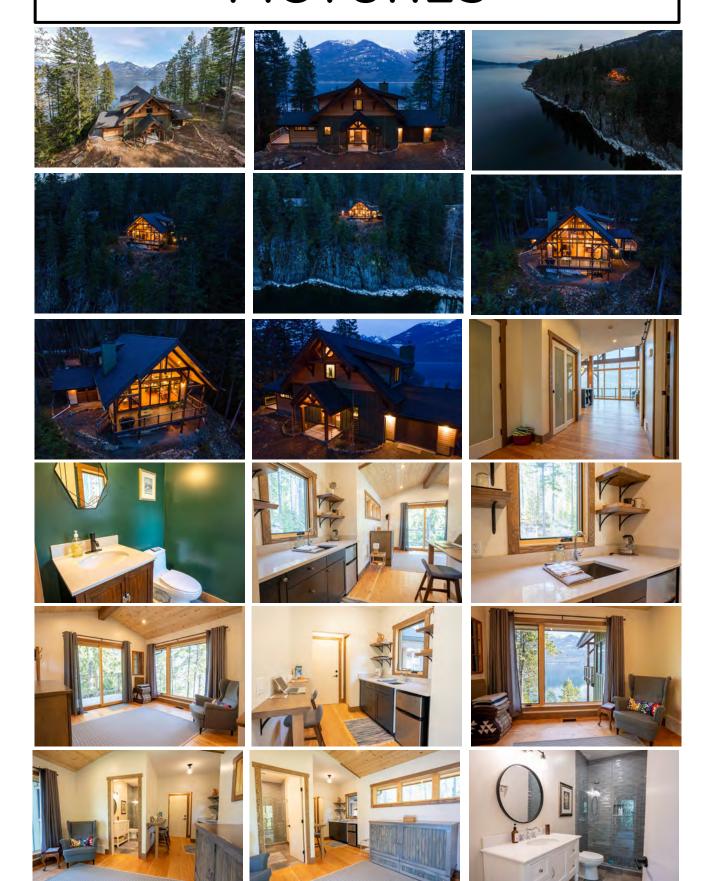

### **DETAILS**

This custom built Purcell Timberframe home has all the modern, high end conveniences and finishing touches. The tantalizing Kootenay Lake and Purcell Mountain views that you get standing at the front door and being able to see through the house out to the lake is outstanding. Copper rain chains sparkle in the sunshine adding a lovely touch to the natural landscape surrounding the home. A single car garage has wide doors at the back to let in the lake views and natural light, making this a perfect work or studio space. Going into the partial basement you will see the care and expertise that has gone into the construction of this home. The main floor opens to a half bath, laundry/storage area, hall closet/storage areas make it easy to store things, a separate guest suite with full ensuite and then the open space for the main living areas like the kitchen, dining and living room. The woodstove provides the warmth you want on cooler evenings and the large covered deck just expands the outdoor living spaces. Open staircase leads to two bedrooms on the upper level with a full bath. The super short walk down to the rocky lake shore fills you with ideas of building a nice deck to sit and enjoy the lake breeze and maybe to dive in on a warm day.