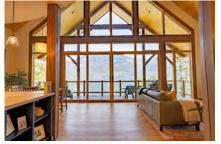

### **DETAILS**

This custom built Purcell Timberframe home has all the modern, high end conveniences and finishing touches. The tantalizing Kootenay Lake and Purcell Mountain views that you get standing at the front door and being able to see through the house out to the lake is outstanding. Copper rain chains sparkle in the sunshine adding a lovely touch to the natural landscape surrounding the home. A single car garage has wide doors at the back to let in the lake views and natural light, making this a perfect work or studio space. Going into the partial basement you will see the care and expertise that has gone into the construction of this home. The main floor opens to a half bath, laundry/storage area, hall closet/storage areas make it easy to store things, a separate guest suite with full ensuite and then the open space for the main living areas like the kitchen, dining and living room. The woodstove provides the warmth you want on cooler evenings and the large covered deck just expands the outdoor living spaces. Open staircase leads to two bedrooms on the upper level with a full bath. The super short walk down to the rocky lake shore fills you with ideas of building a nice deck to sit and enjoy the lake breeze and maybe to dive in on a warm day.