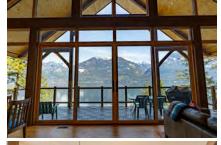

### **DETAILS**

This custom built Purcell Timberframe home has all the modern, high end conveniences and finishing touches. The tantalizing Kootenay Lake and Purcell Mountain views that you get standing at the front door and being able to see through the house out to the lake is outstanding. Copper rain chains sparkle in the sunshine adding a lovely touch to the natural landscape surrounding the home. A single car garage has wide doors at the back to let in the lake views and natural light, making this a perfect work or studio space. Going into the partial basement you will see the care and expertise that has gone into the construction of this home. The main floor opens to a half bath, laundry/storage area, hall closet/storage areas make it easy to store things, a separate guest suite with full ensuite and then the open space for the main living areas like the kitchen, dining and living room. The woodstove provides the warmth you want on cooler evenings and the large covered deck just expands the outdoor living spaces. Open staircase leads to two bedrooms on the upper level with a full bath. The super short walk down to the rocky lake shore fills you with ideas of building a nice deck to sit and enjoy the lake breeze and maybe to dive in on a warm day.