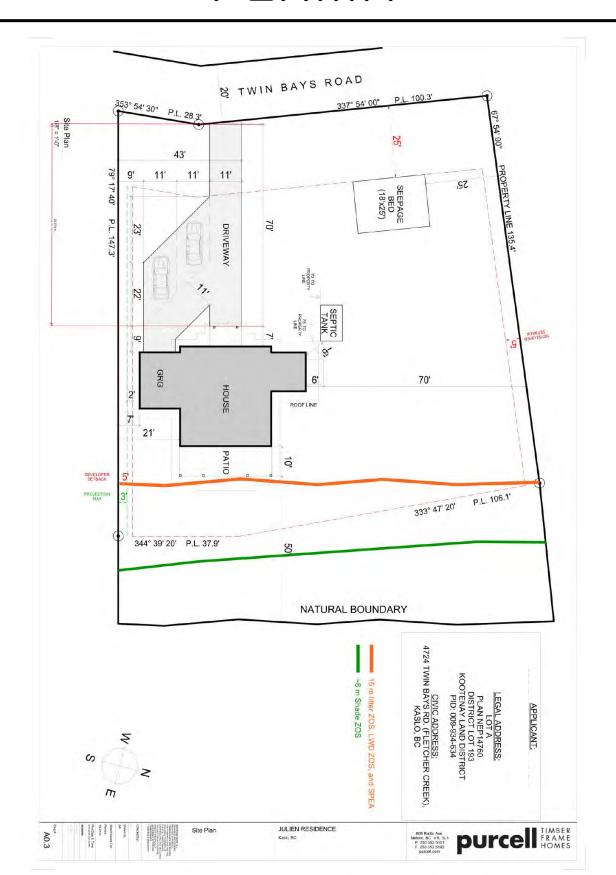

### LOT PLAN

21-CK-R37 PLAN OF SUBDIVISION OF LOT 25, PLAN 11034, LOT 193 KOOTENAY DISTRICT. Office at Nelson, B.C., this 4 August , 1982 SCALE = 1:1000 J.M.Mosis LEGEND Bearings are Astronomic, derived from Plan 11034. (from the therthery road fangent) oiP Denotes old iron pin found in place • IP Denotes 1.27 cm X 75 cm square galvanized pin set. 20.117 Wide ROAD REM. 2 (See D.D. 21540") MORTGAGEE: BANK OF MONTREAL BY ITS LAWFULL ATTORNEYS Z 26 8067 I, Raymond George Johnson, a British Columbia Land Surveyor, of the City of Neison, in British Columbia, CERTIFY that I was present at and personally superintended the survey represented by this plan, and that the survey and plan are correct. The said survey was completed on the 2<sup>nd</sup> day of March , 1982. Bearce Transportation and Highways Lopeson B.C.L.S. This plan lies within the Regional District of Central Kootenoy

FILE # 1802 RAY JOHNSON and ASSOCIATES, SURVEYORS and ENGINEERS, NELSON, B.C.