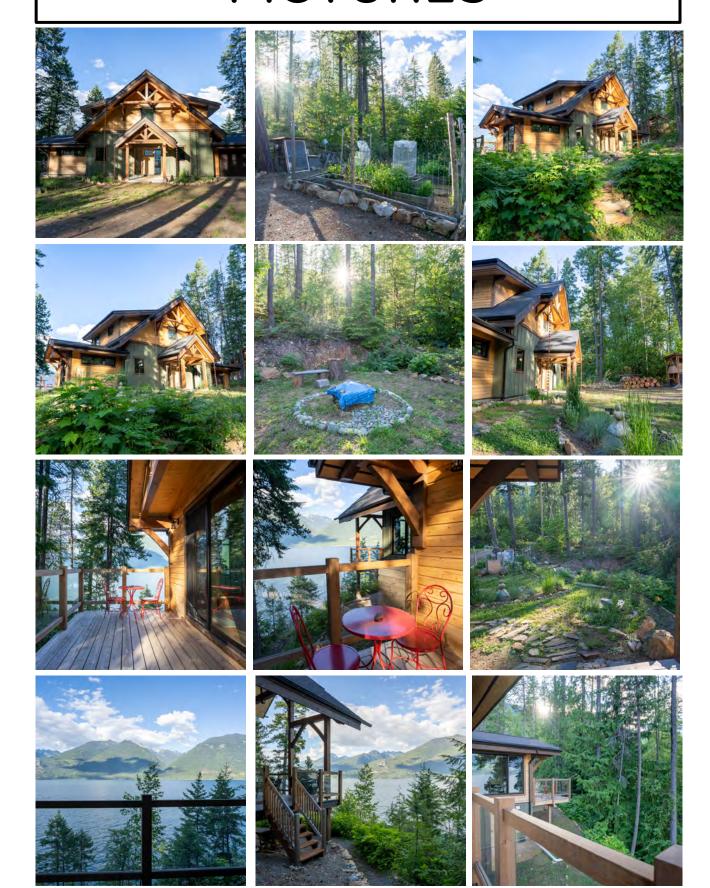

### **DETAILS**

This custom built Purcell Timberframe home has all the modern, high end conveniences and finishing touches. The tantalizing Kootenay Lake and Purcell Mountain views that you get standing at the front door and being able to see through the house out to the lake is outstanding. Copper rain chains sparkle in the sunshine adding a lovely touch to the natural landscape surrounding the home. A single car garage has wide doors at the back to let in the lake views and natural light, making this a perfect work or studio space. Going into the partial basement you will see the care and expertise that has gone into the construction of this home. The main floor opens to a half bath, laundry/storage area, hall closet/storage areas make it easy to store things, a separate guest suite with full ensuite and then the open space for the main living areas like the kitchen, dining and living room. The woodstove provides the warmth you want on cooler evenings and the large covered deck just expands the outdoor living spaces. Open staircase leads to two bedrooms on the upper level with a full bath. The super short walk down to the rocky lake shore fills you with ideas of building a nice deck to sit and enjoy the lake breeze and maybe to dive in on a warm day.