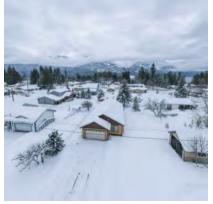

# DETAILS

Perfect New Denver BC home! This home, built in 2008, sits on a 50'x135' lot which is within walking distance to school, downtown shopping and Slocan Lake. Perfect for those looking for one level living and lots of storage on the property. The double car garage is great for storing recreational toys and/or your vehicles. It's also been used comfortably as a home gym. The home offers 2 bedrooms, one full bath, master bedroom with 4-piece ensuite and walk in closet. The living, kitchen and dining area are open concept with a sweet woodstove that will keep you warm and cozy. A nice deck off the living room opens to the backyard. There are two storage sheds and a woodshed in the back yard. The home has been well maintained and has seen some nice upgrades like two RV hookups one in the front of the home and one in the back for additional guests, and the crawl space with partial concrete floor and heat. New Denver BC is situated on the shores of Slocan Lake and offers a small village lifestyle with a ton of nature to suit your outdoor lifestyle.

MLS: 2462558 Size: 0.15 acres

**Services**: municipal water, septic, hydro, telephone and highspeed internet available