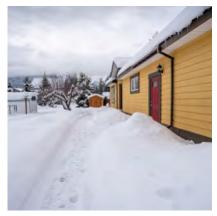

# DETAILS

Perfect New Denver BC home! This home, built in 2008, sits on a 50'x135' lot which is within walking distance to school, downtown shopping and Slocan Lake. Perfect for those looking for one level living and lots of storage on the property. The double car garage is great for storing recreational toys and/or your vehicles. It's also been used comfortably as a home gym. The home offers 2 bedrooms, one full bath, master bedroom with 4-piece ensuite and walk in closet. The living, kitchen and dining area are open concept with a sweet woodstove that will keep you warm and cozy. A nice deck off the living room opens to the backyard. There are two storage sheds and a woodshed in the back yard. The home has been well maintained and has seen some nice upgrades like two RV hookups one in the front of the home and one in the back for additional guests, and the crawl space with partial concrete floor and heat. New Denver BC is situated on the shores of Slocan Lake and offers a small village lifestyle with a ton of nature to suit your outdoor lifestyle.