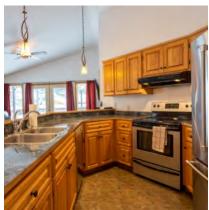

# DETAILS

Perfect New Denver BC home! This home, built in 2008, sits on a 50'x135' lot which is within walking distance to school, downtown shopping and Slocan Lake. Perfect for those looking for one level living and lots of storage on the property. The double car garage is great for storing recreational toys and/or your vehicles. It's also been used comfortably as a home gym. The home offers 2 bedrooms, one full bath, master bedroom with 4-piece ensuite and walk in closet. The living, kitchen and dining area are open concept with a sweet woodstove that will keep you warm and cozy. A nice deck off the living room opens to the backyard. There are two storage sheds and a woodshed in the back yard. The home has been well maintained and has seen some nice upgrades like two RV hookups one in the front of the home and one in the back for additional guests, and the crawl space with partial concrete floor and heat. New Denver BC is situated on the shores of Slocan Lake and offers a small village lifestyle with a ton of nature to suit your outdoor lifestyle.