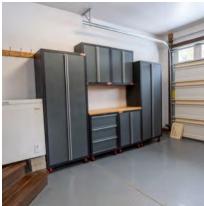

# DETAILS

Perfect New Denver BC home! This home, built in 2008, sits on a 50'x135' lot which is within walking distance to school, downtown shopping and Slocan Lake. Perfect for those looking for one level living and lots of storage on the property. The double car garage is great for storing recreational toys and/or your vehicles. It's also been used comfortably as a home gym. The home offers 2 bedrooms, one full bath, master bedroom with 4-piece ensuite and walk in closet. The living, kitchen and dining area are open concept with a sweet woodstove that will keep you warm and cozy. A nice deck off the living room opens to the backyard. There are two storage sheds and a woodshed in the back yard. The home has been well maintained and has seen some nice upgrades like two RV hookups one in the front of the home and one in the back for additional guests, and the crawl space with partial concrete floor and heat. New Denver BC is situated on the shores of Slocan Lake and offers a small village lifestyle with a ton of nature to suit your outdoor lifestyle.