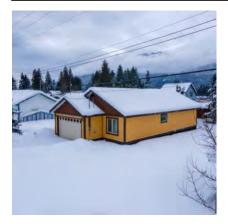

# DETAILS

Perfect New Denver BC home! This home, built in 2008, sits on a 50'x135' lot which is within walking distance to school, downtown shopping and Slocan Lake. Perfect for those looking for one level living and lots of storage on the property. The double car garage is great for storing recreational toys and/or your vehicles. It's also been used comfortably as a home gym. The home offers 2 bedrooms, one full bath, master bedroom with 4-piece ensuite and walk in closet. The living, kitchen and dining area are open concept with a sweet woodstove that will keep you warm and cozy. A nice deck off the living room opens to the backyard. There are two storage sheds and a woodshed in the back yard. The home has been well maintained and has seen some nice upgrades like two RV hookups one in the front of the home and one in the back for additional guests, and the crawl space with partial concrete floor and heat. New Denver BC is situated on the shores of Slocan Lake and offers a small village lifestyle with a ton of nature to suit your outdoor lifestyle.

MLS: 2462558 Size: 0.15 acres

**Services**: municipal water, septic, hydro, telephone and highspeed internet available