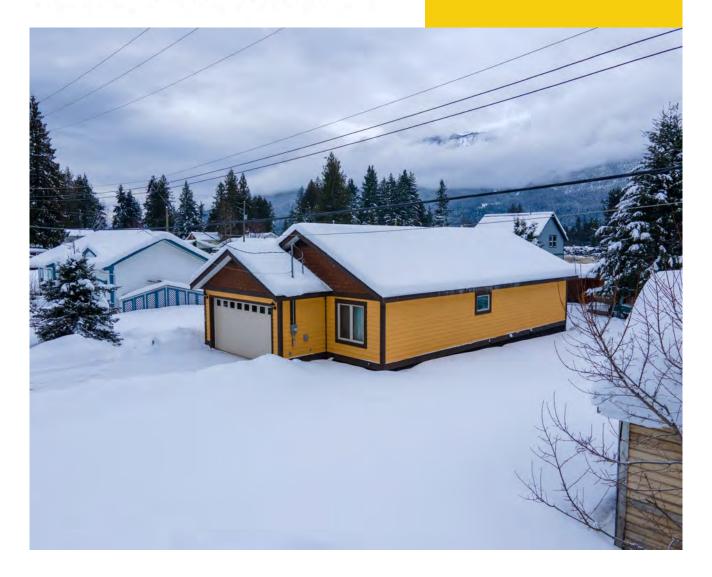

1213 COLUMBIA ST NEW DENVER, BC

# DETAILS

Perfect New Denver BC home! This home, built in 2008, sits on a 50'x135' lot which is within walking distance to school, downtown shopping and Slocan Lake. Perfect for those looking for one level living and lots of storage on the property. The double car garage is great for storing recreational toys and/or your vehicles. It's also been used comfortably as a home gym. The home offers 2 bedrooms, one full bath, master bedroom with 4-piece ensuite and walk in closet. The living, kitchen and dining area are open concept with a sweet woodstove that will keep you warm and cozy. A nice deck off the living room opens to the backyard. There are two storage sheds and a woodshed in the back yard. The home has been well maintained and has seen some nice upgrades like two RV hookups one in the front of the home and one in the back for additional guests, and the crawl space with partial concrete floor and heat. New Denver BC is situated on the shores of Slocan Lake and offers a small village lifestyle with a ton of nature to suit your outdoor lifestyle.

MLS: 2462558 Size: 0.15 acres

**Services**: municipal water, septic, hydro, telephone and highspeed internet available