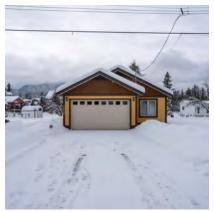

# DETAILS

Perfect New Denver BC home! This home, built in 2008, sits on a 50'x135' lot which is within walking distance to school, downtown shopping and Slocan Lake. Perfect for those looking for one level living and lots of storage on the property. The double car garage is great for storing recreational toys and/or your vehicles. It's also been used comfortably as a home gym. The home offers 2 bedrooms, one full bath, master bedroom with 4-piece ensuite and walk in closet. The living, kitchen and dining area are open concept with a sweet woodstove that will keep you warm and cozy. A nice deck off the living room opens to the backyard. There are two storage sheds and a woodshed in the back yard. The home has been well maintained and has seen some nice upgrades like two RV hookups one in the front of the home and one in the back for additional guests, and the crawl space with partial concrete floor and heat. New Denver BC is situated on the shores of Slocan Lake and offers a small village lifestyle with a ton of nature to suit your outdoor lifestyle.