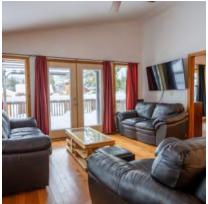

# DETAILS

Perfect New Denver BC home! This home, built in 2008, sits on a 50'x135' lot which is within walking distance to school, downtown shopping and Slocan Lake. Perfect for those looking for one level living and lots of storage on the property. The double car garage is great for storing recreational toys and/or your vehicles. It's also been used comfortably as a home gym. The home offers 2 bedrooms, one full bath, master bedroom with 4-piece ensuite and walk in closet. The living, kitchen and dining area are open concept with a sweet woodstove that will keep you warm and cozy. A nice deck off the living room opens to the backyard. There are two storage sheds and a woodshed in the back yard. The home has been well maintained and has seen some nice upgrades like two RV hookups one in the front of the home and one in the back for additional guests, and the crawl space with partial concrete floor and heat. New Denver BC is situated on the shores of Slocan Lake and offers a small village lifestyle with a ton of nature to suit your outdoor lifestyle.