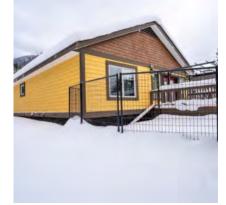

# DETAILS

Perfect New Denver BC home! This home, built in 2008, sits on a 50'x135' lot which is within walking distance to school, downtown shopping and Slocan Lake. Perfect for those looking for one level living and lots of storage on the property. The double car garage is great for storing recreational toys and/or your vehicles. It's also been used comfortably as a home gym. The home offers 2 bedrooms, one full bath, master bedroom with 4-piece ensuite and walk in closet. The living, kitchen and dining area are open concept with a sweet woodstove that will keep you warm and cozy. A nice deck off the living room opens to the backyard. There are two storage sheds and a woodshed in the back yard. The home has been well maintained and has seen some nice upgrades like two RV hookups one in the front of the home and one in the back for additional guests, and the crawl space with partial concrete floor and heat. New Denver BC is situated on the shores of Slocan Lake and offers a small village lifestyle with a ton of nature to suit your outdoor lifestyle.