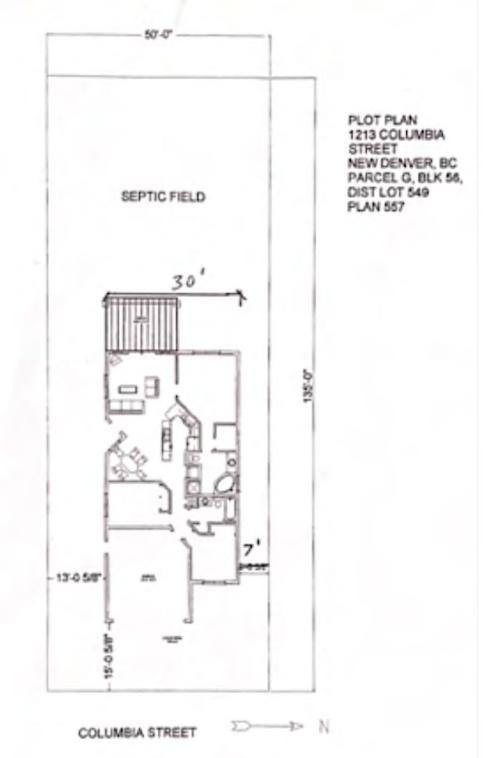

1213 COLUMBIA ST NEW DENVER, BC

# DETAILS

Perfect New Denver BC home! This home, built in 2008, sits on a 50'x135' lot which is within walking distance to school, downtown shopping and Slocan Lake. Perfect for those looking for one level living and lots of storage on the property. The double car garage is great for storing recreational toys and/or your vehicles. It's also been used comfortably as a home gym. The home offers 2 bedrooms, one full bath, master bedroom with 4-piece ensuite and walk in closet. The living, kitchen and dining area are open concept with a sweet woodstove that will keep you warm and cozy. A nice deck off the living room opens to the backyard. There are two storage sheds and a woodshed in the back yard. The home has been well maintained and has seen some nice upgrades like two RV hookups one in the front of the home and one in the back for additional guests, and the crawl space with partial concrete floor and heat. New Denver BC is situated on the shores of Slocan Lake and offers a small village lifestyle with a ton of nature to suit your outdoor lifestyle.

MLS: 2462558 Size: 0.15 acres

**Services**: municipal water, septic, hydro, telephone and highspeed internet available