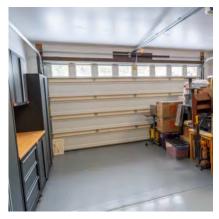

# DETAILS

Perfect New Denver BC home! This home, built in 2008, sits on a 50'x135' lot which is within walking distance to school, downtown shopping and Slocan Lake. Perfect for those looking for one level living and lots of storage on the property. The double car garage is great for storing recreational toys and/or your vehicles. It's also been used comfortably as a home gym. The home offers 2 bedrooms, one full bath, master bedroom with 4-piece ensuite and walk in closet. The living, kitchen and dining area are open concept with a sweet woodstove that will keep you warm and cozy. A nice deck off the living room opens to the backyard. There are two storage sheds and a woodshed in the back yard. The home has been well maintained and has seen some nice upgrades like two RV hookups one in the front of the home and one in the back for additional guests, and the crawl space with partial concrete floor and heat. New Denver BC is situated on the shores of Slocan Lake and offers a small village lifestyle with a ton of nature to suit your outdoor lifestyle.