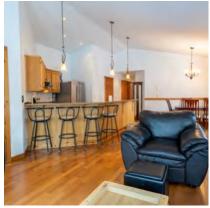

# DETAILS

Perfect New Denver BC home! This home, built in 2008, sits on a 50'x135' lot which is within walking distance to school, downtown shopping and Slocan Lake. Perfect for those looking for one level living and lots of storage on the property. The double car garage is great for storing recreational toys and/or your vehicles. It's also been used comfortably as a home gym. The home offers 2 bedrooms, one full bath, master bedroom with 4-piece ensuite and walk in closet. The living, kitchen and dining area are open concept with a sweet woodstove that will keep you warm and cozy. A nice deck off the living room opens to the backyard. There are two storage sheds and a woodshed in the back yard. The home has been well maintained and has seen some nice upgrades like two RV hookups one in the front of the home and one in the back for additional guests, and the crawl space with partial concrete floor and heat. New Denver BC is situated on the shores of Slocan Lake and offers a small village lifestyle with a ton of nature to suit your outdoor lifestyle.