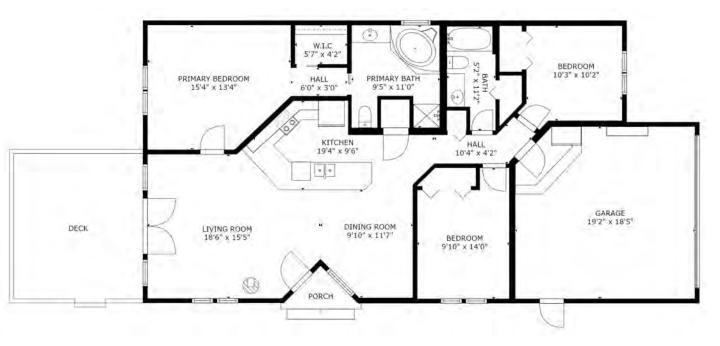

# DETAILS

Perfect New Denver BC home! This home, built in 2008, sits on a 50'x135' lot which is within walking distance to school, downtown shopping and Slocan Lake. Perfect for those looking for one level living and lots of storage on the property. The double car garage is great for storing recreational toys and/or your vehicles. It's also been used comfortably as a home gym. The home offers 2 bedrooms, one full bath, master bedroom with 4-piece ensuite and walk in closet. The living, kitchen and dining area are open concept with a sweet woodstove that will keep you warm and cozy. A nice deck off the living room opens to the backyard. There are two storage sheds and a woodshed in the back yard. The home has been well maintained and has seen some nice upgrades like two RV hookups one in the front of the home and one in the back for additional guests, and the crawl space with partial concrete floor and heat. New Denver BC is situated on the shores of Slocan Lake and offers a small village lifestyle with a ton of nature to suit your outdoor lifestyle.

MLS: 2462558 Size: 0.15 acres

**Services**: municipal water, septic, hydro, telephone and highspeed internet available

#### 1213 COLUMBIA ST NEW DENVER VOG 1SO

Area-Jurisdiction-Roll: 21-551-00200.115

Favourite Compare

Print

| Total value              | \$355,000   |
|--------------------------|-------------|
| 2022 assessment as of Ju | ıly 1, 2021 |
| Land                     | \$132,000   |
| Buildings                | \$223,000   |
| Previous year value      | \$298,000   |
| Land                     | \$102,000   |
| Buildings                | \$196,000   |
|                          |             |

Find out more about BC Assessment's Data Services

| Property information  | Are the property details correct? - | Legal description and parcel ID                                                                                      |
|-----------------------|-------------------------------------|----------------------------------------------------------------------------------------------------------------------|
| Year built            | 2008                                | Lot G Block 56 Plan NEP557 District Lot 549 Land District 26<br>(BEING A CONSOLIDATION OF LOTS 13 & 14, SEE LB78196) |
| Description           | 1 STY house - Standard              | PID: 027-112-730                                                                                                     |
| Bedrooms              | 3                                   |                                                                                                                      |
| Baths                 | 2                                   |                                                                                                                      |
| Carports              |                                     |                                                                                                                      |
| Garages               | G                                   | Sales history (last 3 full calendar years)                                                                           |
| Land size             | 6750 Sq Ft                          | No sales history for the last 3 full calendar years                                                                  |
| First floor area      | 1,326                               |                                                                                                                      |
| Second floor area     |                                     |                                                                                                                      |
| Basement finish area  |                                     |                                                                                                                      |
| Strata area           |                                     |                                                                                                                      |
| Building storeys      |                                     |                                                                                                                      |
| Gross leasable area   |                                     | Manufactured home                                                                                                    |
| Net leasable area     |                                     | Width<br>Length                                                                                                      |
| No.of apartment units |                                     | Total area                                                                                                           |