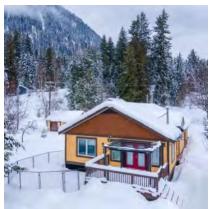

# DETAILS

Perfect New Denver BC home! This home, built in 2008, sits on a 50'x135' lot which is within walking distance to school, downtown shopping and Slocan Lake. Perfect for those looking for one level living and lots of storage on the property. The double car garage is great for storing recreational toys and/or your vehicles. It's also been used comfortably as a home gym. The home offers 2 bedrooms, one full bath, master bedroom with 4-piece ensuite and walk in closet. The living, kitchen and dining area are open concept with a sweet woodstove that will keep you warm and cozy. A nice deck off the living room opens to the backyard. There are two storage sheds and a woodshed in the back yard. The home has been well maintained and has seen some nice upgrades like two RV hookups one in the front of the home and one in the back for additional guests, and the crawl space with partial concrete floor and heat. New Denver BC is situated on the shores of Slocan Lake and offers a small village lifestyle with a ton of nature to suit your outdoor lifestyle.