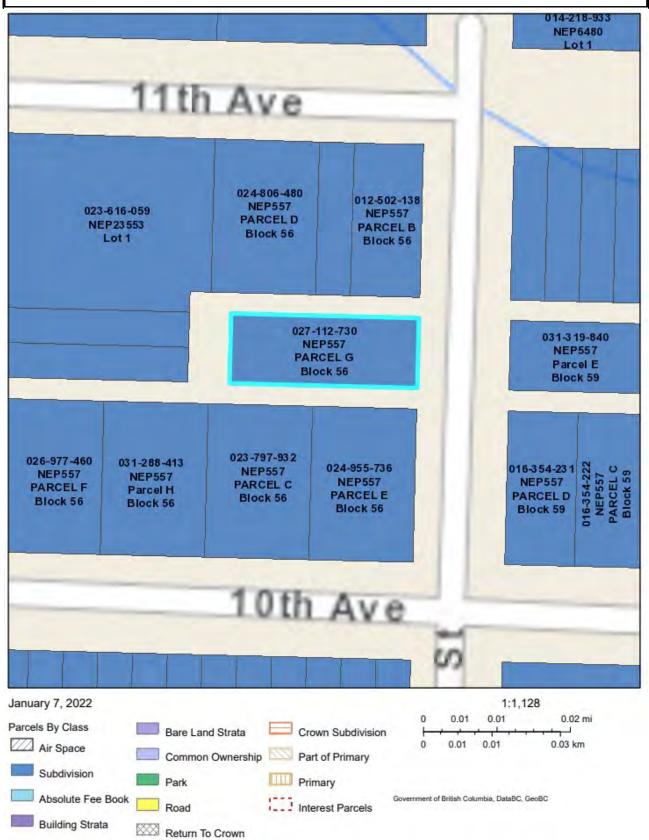

#### Registered Owner in Fee Simple

Registered Owner/Mailing Address:

| Taxation Authority                                                                                                               | Nelson Trail Assessment Area<br>New Denver, The Corporation of the Village of                             |
|----------------------------------------------------------------------------------------------------------------------------------|-----------------------------------------------------------------------------------------------------------|
| Description of Land<br>Parcel Identifier:<br>Legal Description:<br>PARCEL G (BEING A CONSOLIDAT<br>DISTRICT LOT 549 KOOTENAY DIS | 027-112-730<br>TON OF LOTS 13 AND 14, SEE LB78196) BLOCK 56<br>STRICT PLAN 557                            |
| Legal Notations                                                                                                                  | NONE                                                                                                      |
| Charges, Liens and Interests<br>Nature:<br>Registration Number:<br>Registration Date and Time:<br>Registered Owner:              | MORTGAGE<br>CA1882380<br>2011-01-27 06:01<br>INVESTORS GROUP TRUST CO. LTD.<br>INCORPORATION NO. A0033060 |
| Duplicate Indefeasible Title                                                                                                     | NONE OUTSTANDING                                                                                          |
| Transfers                                                                                                                        | NONE                                                                                                      |
| Pending Applications                                                                                                             | NONE                                                                                                      |

Find out more about BC Assessment's Data Services

| Property information  | Are the property details correct? - | Legal description and parcel ID                                                                                      |
|-----------------------|-------------------------------------|----------------------------------------------------------------------------------------------------------------------|
| Year built            | 2008                                | Lot G Block 56 Plan NEP557 District Lot 549 Land District 26<br>(BEING A CONSOLIDATION OF LOTS 13 & 14, SEE LB78196) |
| Description           | 1 STY house - Standard              | PID: 027-112-730                                                                                                     |
| Bedrooms              | 3                                   |                                                                                                                      |
| Baths                 | 2                                   |                                                                                                                      |
| Carports              |                                     |                                                                                                                      |
| Garages               | G                                   | Sales history (last 3 full calendar years)                                                                           |
| Land size             | 6750 Sq Ft                          | No sales history for the last 3 full calendar years                                                                  |
| First floor area      | 1,326                               |                                                                                                                      |
| Second floor area     |                                     |                                                                                                                      |
| Basement finish area  |                                     |                                                                                                                      |
| Strata area           |                                     |                                                                                                                      |
| Building storeys      |                                     |                                                                                                                      |
| Gross leasable area   |                                     | Manufactured home                                                                                                    |
| Net leasable area     |                                     | Width<br>Length                                                                                                      |
| No.of apartment units |                                     | Total area                                                                                                           |