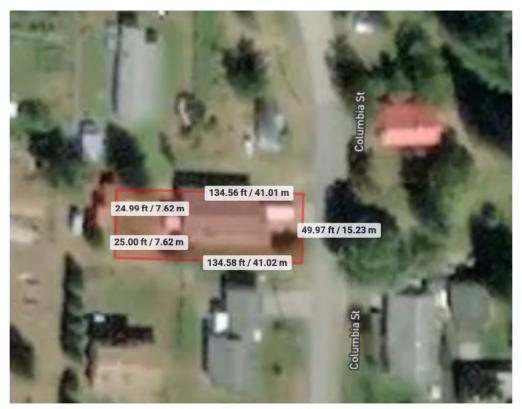

1213 COLUMBIA ST NEW DENVER, BC

# DETAILS

Perfect New Denver BC home! This home, built in 2008, sits on a 50'x135' lot which is within walking distance to school, downtown shopping and Slocan Lake. Perfect for those looking for one level living and lots of storage on the property. The double car garage is great for storing recreational toys and/or your vehicles. It's also been used comfortably as a home gym. The home offers 2 bedrooms, one full bath, master bedroom with 4-piece ensuite and walk in closet. The living, kitchen and dining area are open concept with a sweet woodstove that will keep you warm and cozy. A nice deck off the living room opens to the backyard. There are two storage sheds and a woodshed in the back yard. The home has been well maintained and has seen some nice upgrades like two RV hookups one in the front of the home and one in the back for additional guests, and the crawl space with partial concrete floor and heat. New Denver BC is situated on the shores of Slocan Lake and offers a small village lifestyle with a ton of nature to suit your outdoor lifestyle.

MLS: 2462558 Size: 0.15 acres

**Services**: municipal water, septic, hydro, telephone and highspeed internet available