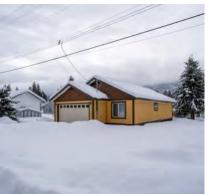

# DETAILS

Perfect New Denver BC home! This home, built in 2008, sits on a 50'x135' lot which is within walking distance to school, downtown shopping and Slocan Lake. Perfect for those looking for one level living and lots of storage on the property. The double car garage is great for storing recreational toys and/or your vehicles. It's also been used comfortably as a home gym. The home offers 2 bedrooms, one full bath, master bedroom with 4-piece ensuite and walk in closet. The living, kitchen and dining area are open concept with a sweet woodstove that will keep you warm and cozy. A nice deck off the living room opens to the backyard. There are two storage sheds and a woodshed in the back yard. The home has been well maintained and has seen some nice upgrades like two RV hookups one in the front of the home and one in the back for additional guests, and the crawl space with partial concrete floor and heat. New Denver BC is situated on the shores of Slocan Lake and offers a small village lifestyle with a ton of nature to suit your outdoor lifestyle.