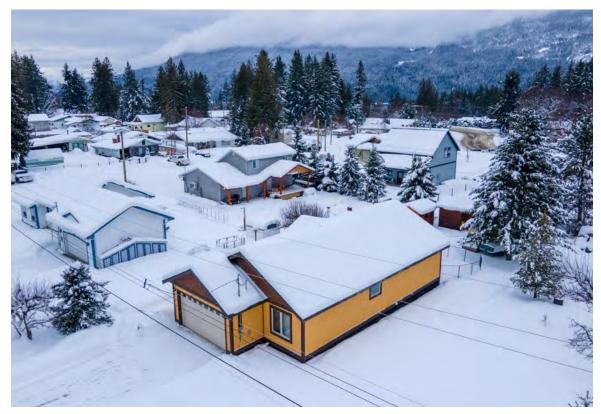

1213 COLUMBIA ST NEW DENVER, BC

# DETAILS

Perfect New Denver BC home! This home, built in 2008, sits on a 50'x135' lot which is within walking distance to school, downtown shopping and Slocan Lake. Perfect for those looking for one level living and lots of storage on the property. The double car garage is great for storing recreational toys and/or your vehicles. It's also been used comfortably as a home gym. The home offers 2 bedrooms, one full bath, master bedroom with 4-piece ensuite and walk in closet. The living, kitchen and dining area are open concept with a sweet woodstove that will keep you warm and cozy. A nice deck off the living room opens to the backyard. There are two storage sheds and a woodshed in the back yard. The home has been well maintained and has seen some nice upgrades like two RV hookups one in the front of the home and one in the back for additional guests, and the crawl space with partial concrete floor and heat. New Denver BC is situated on the shores of Slocan Lake and offers a small village lifestyle with a ton of nature to suit your outdoor lifestyle.