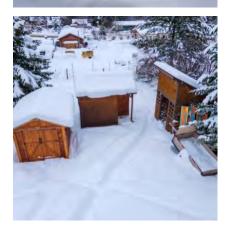

# DETAILS

Perfect New Denver BC home! This home, built in 2008, sits on a 50'x135' lot which is within walking distance to school, downtown shopping and Slocan Lake. Perfect for those looking for one level living and lots of storage on the property. The double car garage is great for storing recreational toys and/or your vehicles. It's also been used comfortably as a home gym. The home offers 2 bedrooms, one full bath, master bedroom with 4-piece ensuite and walk in closet. The living, kitchen and dining area are open concept with a sweet woodstove that will keep you warm and cozy. A nice deck off the living room opens to the backyard. There are two storage sheds and a woodshed in the back yard. The home has been well maintained and has seen some nice upgrades like two RV hookups one in the front of the home and one in the back for additional guests, and the crawl space with partial concrete floor and heat. New Denver BC is situated on the shores of Slocan Lake and offers a small village lifestyle with a ton of nature to suit your outdoor lifestyle.

- phantom screen doors placed on main door and patio doors
- 8'x12' firewood shed
- 8'x12' cedar shed built this past summer
- wood stove
- added wood garbage bin to hold rubber garbage cans.