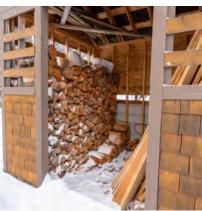

# DETAILS

Perfect New Denver BC home! This home, built in 2008, sits on a 50'x135' lot which is within walking distance to school, downtown shopping and Slocan Lake. Perfect for those looking for one level living and lots of storage on the property. The double car garage is great for storing recreational toys and/or your vehicles. It's also been used comfortably as a home gym. The home offers 2 bedrooms, one full bath, master bedroom with 4-piece ensuite and walk in closet. The living, kitchen and dining area are open concept with a sweet woodstove that will keep you warm and cozy. A nice deck off the living room opens to the backyard. There are two storage sheds and a woodshed in the back yard. The home has been well maintained and has seen some nice upgrades like two RV hookups one in the front of the home and one in the back for additional guests, and the crawl space with partial concrete floor and heat. New Denver BC is situated on the shores of Slocan Lake and offers a small village lifestyle with a ton of nature to suit your outdoor lifestyle.

- phantom screen doors placed on main door and patio doors
- 8'x12' firewood shed
- 8'x12' cedar shed built this past summer
- wood stove
- added wood garbage bin to hold rubber garbage cans.