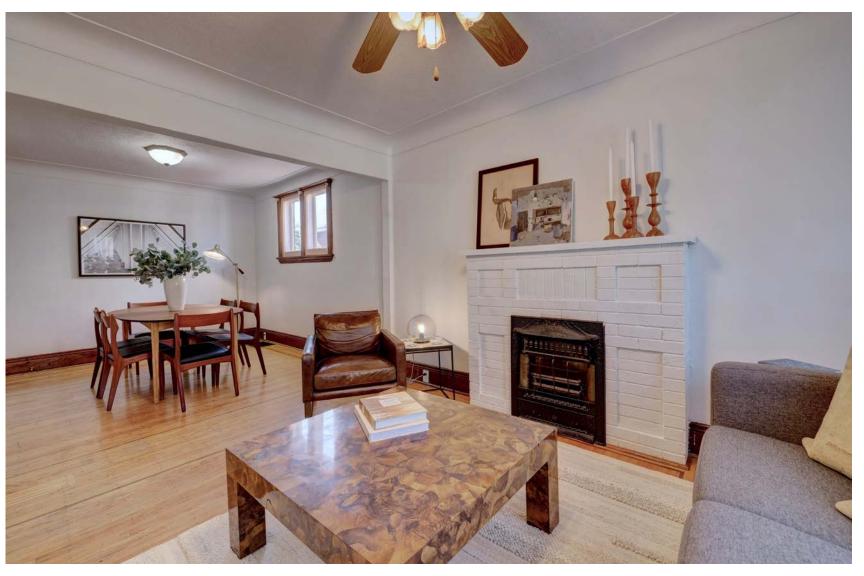

# Charming Characteristics

The main level features open living and dining room plenty of natural light and high ceilings. The office/bedroom on the main level has a multitude of options, depending on your family's needs. The large kitchen has a huge amount of potential, or enjoy all its charm just as it is. Enjoy coffee on the back deck (western exposure at back of home means sunny afternoons and evenings). Upstairs you'll find 2 generous-sized bedrooms with closets and a full bathroom. Full, unfinished basement with newer Gibson furnace and updated electrical throughout the home with safety inspection. Freshly painted, new broadloom on stairs and new outdoor carpet on front porch. Side gate in backyard allows for extra parking.

Natural light, Flowing rooms, and an abundance of natural light make this home a soothing retreat.

Backyard features a workshop that could also be used as a double car garage