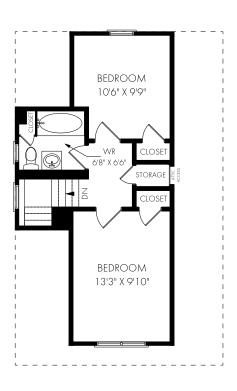

# Charming Characteristics

The main level features open living and dining room plenty of natural light and high ceilings. The office/bedroom on the main level has a multitude of options, depending on your family's needs. The large kitchen has a huge amount of potential, or enjoy all its charm just as it is. Enjoy coffee on the back deck (western exposure at back of home means sunny afternoons and evenings). Upstairs you'll find 2 generous-sized bedrooms with closets and a full bathroom. Full, unfinished basement with newer Gibson furnace and updated electrical throughout the home with safety inspection. Freshly painted, new broadloom on stairs and new outdoor carpet on front porch. Side gate in backyard allows for extra parking.

### FLOOR PLAN

LOWER LEVEL - 658 SQUARE FEET

MAIN FLOOR - 658 SQUARE FEET

SECOND FLOOR - 407 SQUARE FEET

Close proximity to future LRT! Minutes away from Montgomery park, close to schools, amenities, public transportation ,Red Hill Valley Parkway, and QEW, this truly is the perfect family home.