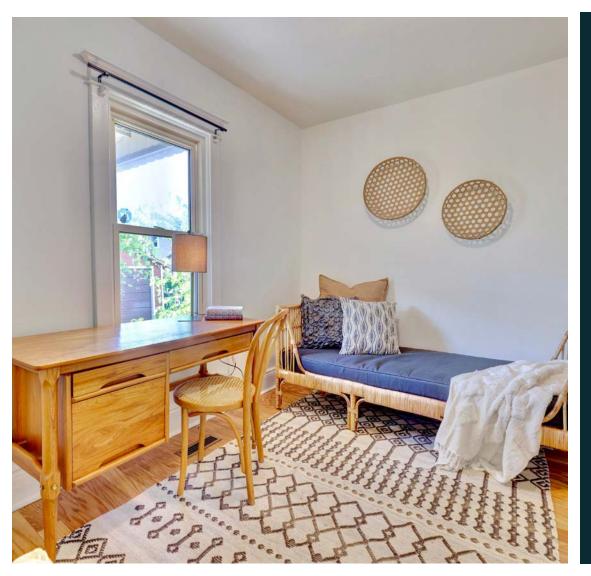

# Charming Characteristics

The main level features open living and dining room plenty of natural light and high ceilings. The office/bedroom on the main level has a multitude of options, depending on your family's needs. The large kitchen has a huge amount of potential, or enjoy all its charm just as it is. Enjoy coffee on the back deck (western exposure at back of home means sunny afternoons and evenings). Upstairs you'll find 2 generous-sized bedrooms with closets and a full bathroom. Full, unfinished basement with newer Gibson furnace and updated electrical throughout the home with safety inspection. Freshly painted, new broadloom on stairs and new outdoor carpet on front porch. Side gate in backyard allows for extra parking.

Natural light, Flowing rooms, and an abundance of natural light make this home a soothing retreat.

Backyard features a workshop that could also be used as a double car garage