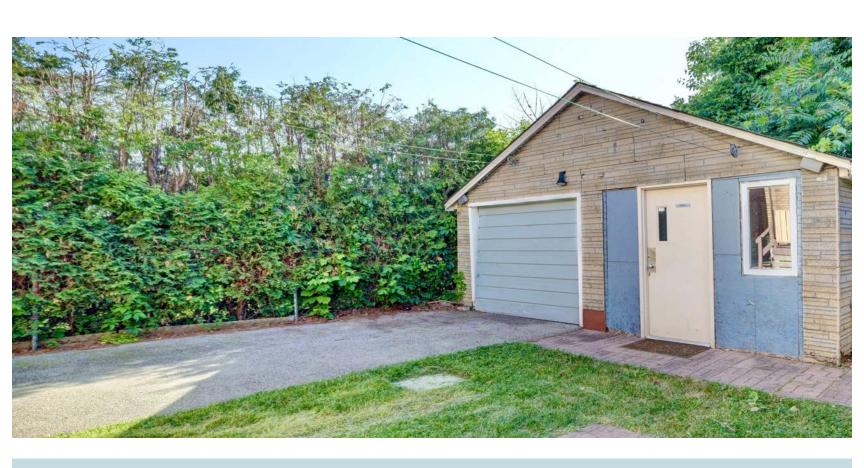

## Welcome to Weir St N!

This charming family home with a full-sized (over 300 square feet,) workshop has the potential for a double car garage. The home perfect mix of old and new with the character of the wood floors, fireplace and banister in the front foyer welcomes you immediately.

Natural light, Flowing rooms, and an abundance of natural light make this home a soothing retreat.

Backyard features a workshop that could also be used as a double car garage

#### **FEATURES:**

- New broadloom on stairs and front porch
- Freshly painted
- New kitchen counter
- Hardwood floors throughout the house
- Main floor bedroom or home office
- Workshop outback that could converted to a double car garage
- Extra long driveway, parking for 5 cars