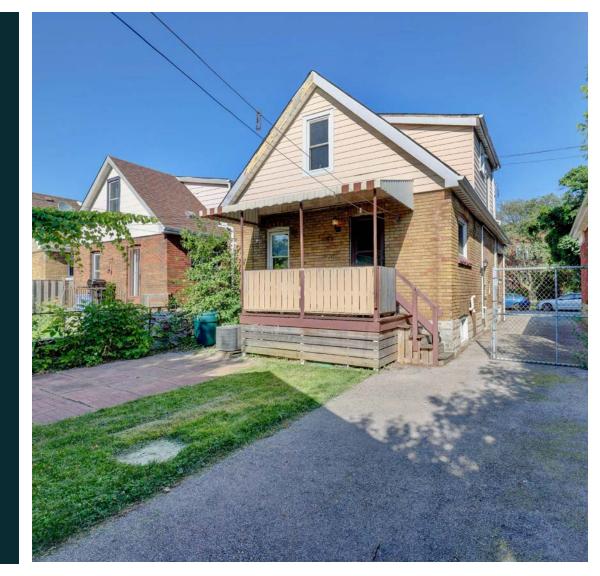

## Welcome to Weir St N!

This charming family home with a full-sized (over 300 square feet,) workshop has the potential for a double car garage. The home perfect mix of old and new with the character of the wood floors, fireplace and banister in the front foyer welcomes you immediately.

## 19 Weir St N, Hamilton

# 19 Weir Street North, Hamilton