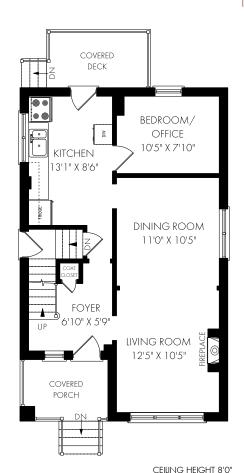

# Charming Characteristics

The main level features open living and dining room plenty of natural light and high ceilings. The office/bedroom on the main level has a multitude of options, depending on your family's needs. The large kitchen has a huge amount of potential, or enjoy all its charm just as it is. Enjoy coffee on the back deck (western exposure at back of home means sunny afternoons and evenings). Upstairs you'll find 2 generous-sized bedrooms with closets and a full bathroom. Full, unfinished basement with newer Gibson furnace and updated electrical throughout the home with safety inspection. Freshly painted, new broadloom on stairs and new outdoor carpet on front porch. Side gate in backyard allows for extra parking.

### FLOOR PLAN

LOWER LEVEL - 658 SQUARE FEET

MAIN FLOOR - 658 SQUARE FEET

SECOND FLOOR - 407 SQUARE FEET

Close proximity to future LRT! Minutes away from Montgomery park, close to schools, amenities, public transportation ,Red Hill Valley Parkway, and QEW, this truly is the perfect family home.