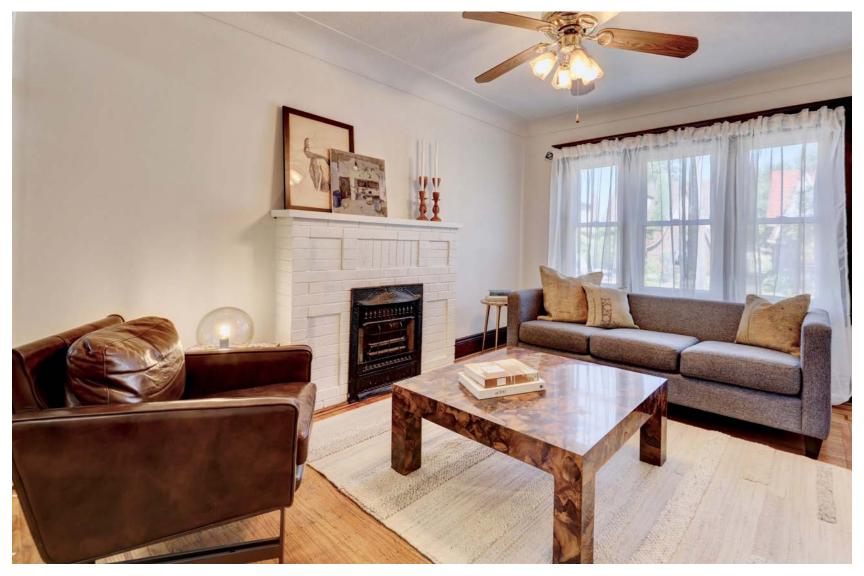

# Charming Characteristics

The main level features open living and dining room plenty of natural light and high ceilings. The office/bedroom on the main level has a multitude of options, depending on your family's needs. The large kitchen has a huge amount of potential, or enjoy all its charm just as it is. Enjoy coffee on the back deck (western exposure at back of home means sunny afternoons and evenings). Upstairs you'll find 2 generous-sized bedrooms with closets and a full bathroom. Full, unfinished basement with newer Gibson furnace and updated electrical throughout the home with safety inspection. Freshly painted, new broadloom on stairs and new outdoor carpet on front porch. Side gate in backyard allows for extra parking.

Natural light, Flowing rooms, and an abundance of natural light make this home a soothing retreat.

Backyard features a workshop that could also be used as a double car garage