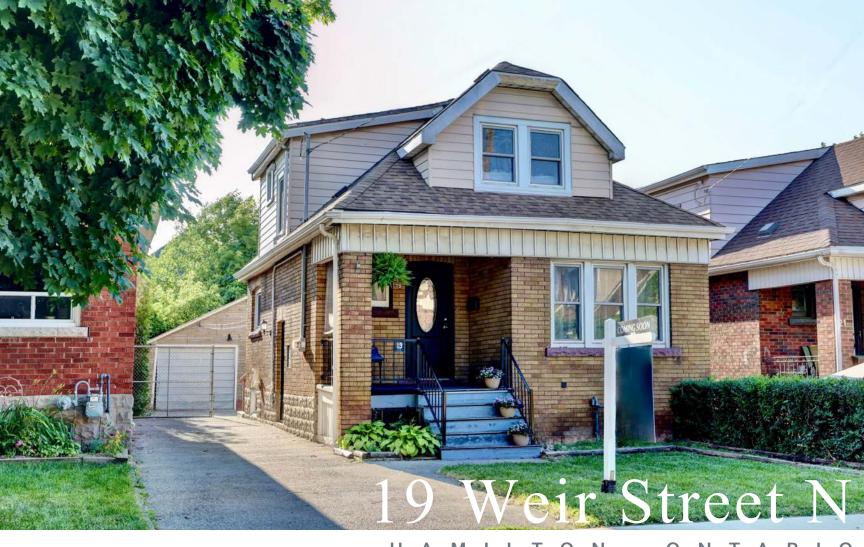

HAMILTON, ONTARIO

## Welcome to Weir St N!

This charming family home with a full-sized (over 300 square feet,) workshop has the potential for a double car garage. The home perfect mix of old and new with the character of the wood floors, fireplace and banister in the front foyer welcomes you immediately.

## 19 Weir St N, Hamilton

# 19 Weir Street North, Hamilton