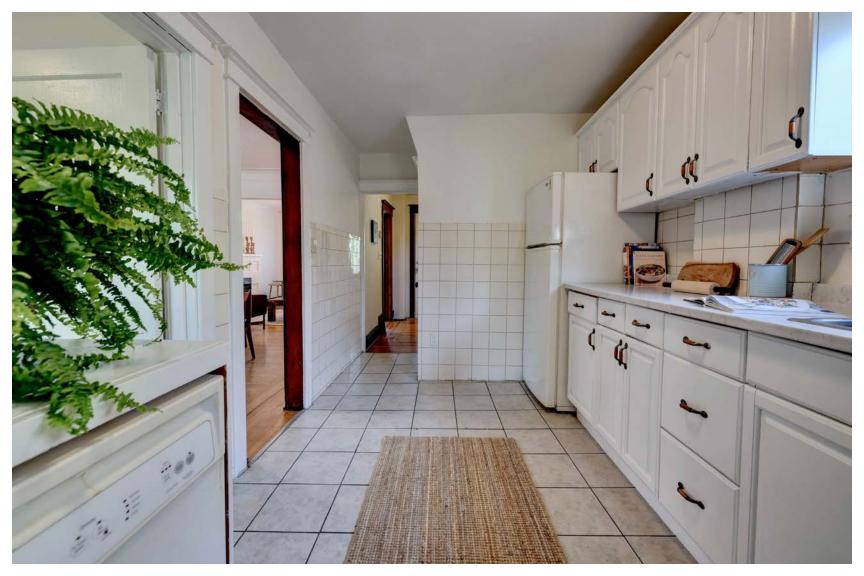

# Charming Characteristics

The main level features open living and dining room plenty of natural light and high ceilings. The office/bedroom on the main level has a multitude of options, depending on your family's needs. The large kitchen has a huge amount of potential, or enjoy all its charm just as it is. Enjoy coffee on the back deck (western exposure at back of home means sunny afternoons and evenings). Upstairs you'll find 2 generous-sized bedrooms with closets and a full bathroom. Full, unfinished basement with newer Gibson furnace and updated electrical throughout the home with safety inspection. Freshly painted, new broadloom on stairs and new outdoor carpet on front porch. Side gate in backyard allows for extra parking.

#### **FEATURES:**

- New broadloom on stairs and front porch
- Freshly painted
- New kitchen counter
- Hardwood floors throughout the house
- Main floor bedroom or home office
- Workshop outback that could converted to a double car garage
- Extra long driveway, parking for 5 cars