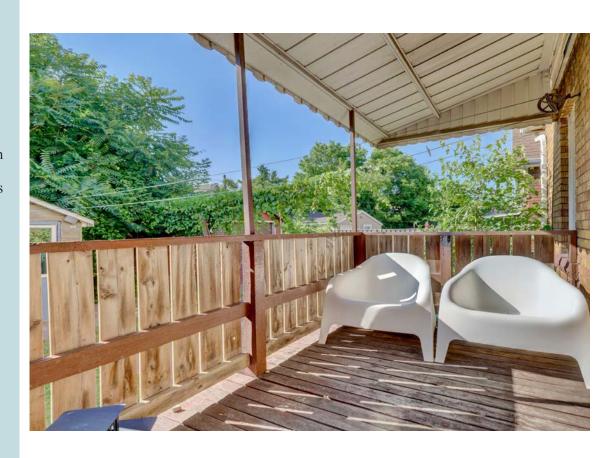

# Charming Characteristics

The main level features open living and dining room plenty of natural light and high ceilings. The office/bedroom on the main level has a multitude of options, depending on your family's needs. The large kitchen has a huge amount of potential, or enjoy all its charm just as it is. Enjoy coffee on the back deck (western exposure at back of home means sunny afternoons and evenings). Upstairs you'll find 2 generous-sized bedrooms with closets and a full bathroom. Full, unfinished basement with newer Gibson furnace and updated electrical throughout the home with safety inspection. Freshly painted, new broadloom on stairs and new outdoor carpet on front porch. Side gate in backyard allows for extra parking.

Natural light, Flowing rooms, and an abundance of natural light make this home a soothing retreat.

Backyard features a workshop that could also be used as a double car garage