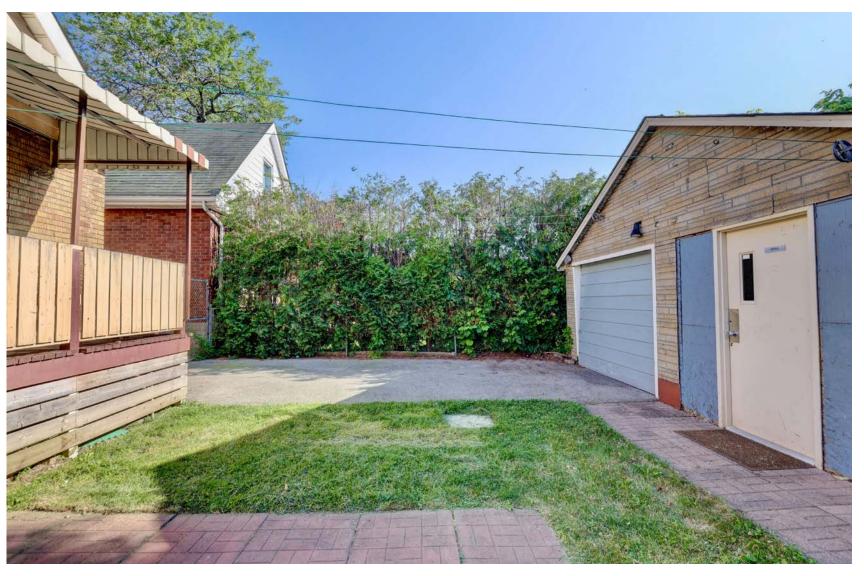

## Welcome to Weir St N!

This charming family home with a full-sized (over 300 square feet,) workshop has the potential for a double car garage. The home perfect mix of old and new with the character of the wood floors, fireplace and banister in the front foyer welcomes you immediately.

Natural light, Flowing rooms, and an abundance of natural light make this home a soothing retreat.

Backyard features a workshop that could also be used as a double car garage

#### **FEATURES:**

- New broadloom on stairs and front porch
- Freshly painted
- New kitchen counter
- Hardwood floors throughout the house
- Main floor bedroom or home office
- Workshop outback that could converted to a double car garage
- Extra long driveway, parking for 5 cars