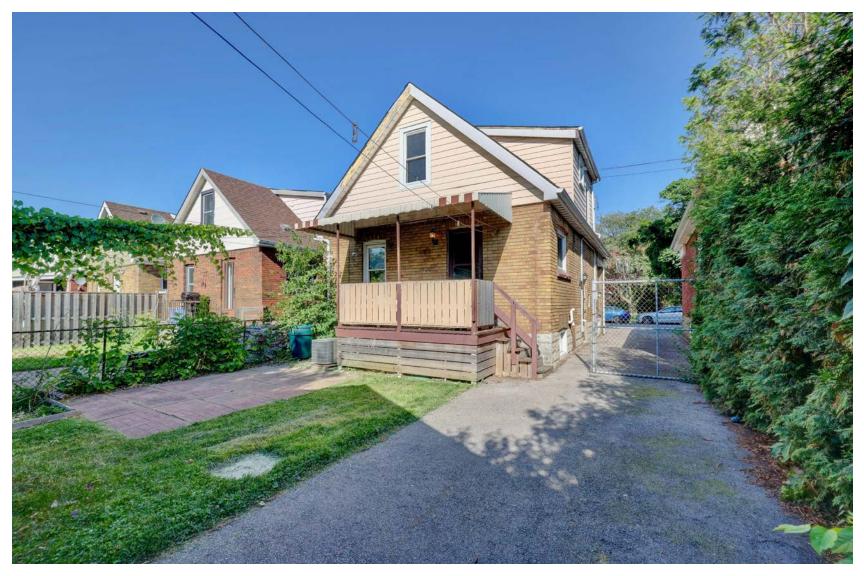

## Welcome to Weir St N!

This charming family home with a full-sized (over 300 square feet,) workshop has the potential for a double car garage. The home perfect mix of old and new with the character of the wood floors, fireplace and banister in the front foyer welcomes you immediately.

## 19 Weir St N, Hamilton

# 19 Weir Street North, Hamilton