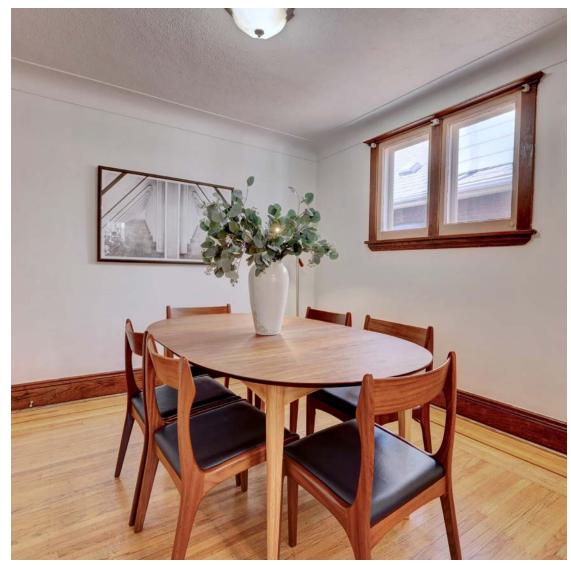

# Charming Characteristics

The main level features open living and dining room plenty of natural light and high ceilings. The office/bedroom on the main level has a multitude of options, depending on your family's needs. The large kitchen has a huge amount of potential, or enjoy all its charm just as it is. Enjoy coffee on the back deck (western exposure at back of home means sunny afternoons and evenings). Upstairs you'll find 2 generous-sized bedrooms with closets and a full bathroom. Full, unfinished basement with newer Gibson furnace and updated electrical throughout the home with safety inspection. Freshly painted, new broadloom on stairs and new outdoor carpet on front porch. Side gate in backyard allows for extra parking.