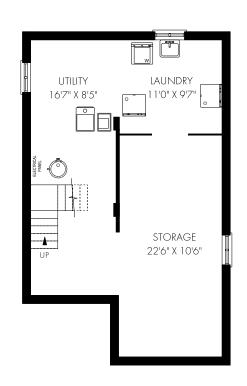

### FLOOR PLAN

LOWER LEVEL - 658 SQUARE FEET

MAIN FLOOR - 658 SQUARE FEET

SECOND FLOOR - 407 SQUARE FEET

Close proximity to future LRT! Minutes away from Montgomery park, close to schools, amenities, public transportation ,Red Hill Valley Parkway, and QEW, this truly is the perfect family home.