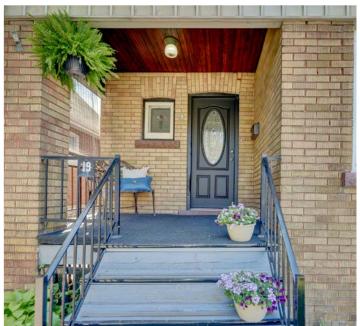

## Welcome to Weir St N!

This charming family home with a full-sized (over 300 square feet,) workshop has the potential for a double car garage. The home perfect mix of old and new with the character of the wood floors, fireplace and banister in the front foyer welcomes you immediately.

# Charming Characteristics

The main level features open living and dining room plenty of natural light and high ceilings. The office/bedroom on the main level has a multitude of options, depending on your family's needs. The large kitchen has a huge amount of potential, or enjoy all its charm just as it is. Enjoy coffee on the back deck (western exposure at back of home means sunny afternoons and evenings). Upstairs you'll find 2 generous-sized bedrooms with closets and a full bathroom. Full, unfinished basement with newer Gibson furnace and updated electrical throughout the home with safety inspection. Freshly painted, new broadloom on stairs and new outdoor carpet on front porch. Side gate in backyard allows for extra parking.