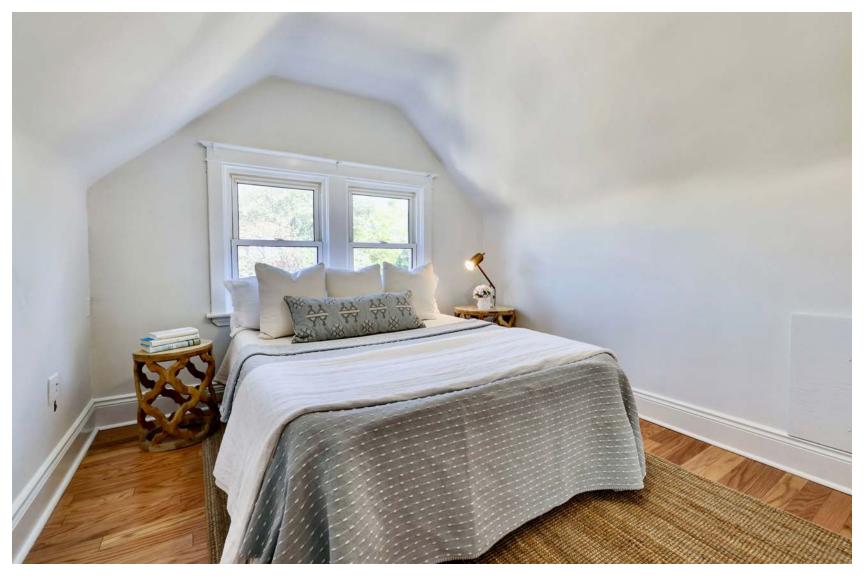

# Charming Characteristics

The main level features open living and dining room plenty of natural light and high ceilings. The office/bedroom on the main level has a multitude of options, depending on your family's needs. The large kitchen has a huge amount of potential, or enjoy all its charm just as it is. Enjoy coffee on the back deck (western exposure at back of home means sunny afternoons and evenings). Upstairs you'll find 2 generous-sized bedrooms with closets and a full bathroom. Full, unfinished basement with newer Gibson furnace and updated electrical throughout the home with safety inspection. Freshly painted, new broadloom on stairs and new outdoor carpet on front porch. Side gate in backyard allows for extra parking.