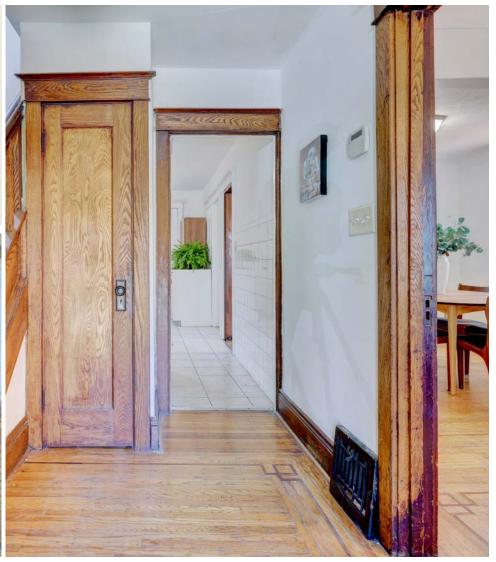

## Welcome to Weir St N!

This charming family home with a full-sized (over 300 square feet,) workshop has the potential for a double car garage. The home perfect mix of old and new with the character of the wood floors, fireplace and banister in the front foyer welcomes you immediately.

# Charming Characteristics

The main level features open living and dining room plenty of natural light and high ceilings. The office/bedroom on the main level has a multitude of options, depending on your family's needs. The large kitchen has a huge amount of potential, or enjoy all its charm just as it is. Enjoy coffee on the back deck (western exposure at back of home means sunny afternoons and evenings). Upstairs you'll find 2 generous-sized bedrooms with closets and a full bathroom. Full, unfinished basement with newer Gibson furnace and updated electrical throughout the home with safety inspection. Freshly painted, new broadloom on stairs and new outdoor carpet on front porch. Side gate in backyard allows for extra parking.