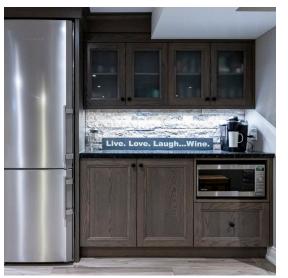

But wait, there's more! The incredible features of this home continue with a spacious family room overlooking the pool and yard, complete with another fireplace. The fully open-concept basement is a showstopper, boasting the third fireplace, a recreation room, a games area, a three-piece bath, a full-sized laundry room, a serving area with a full-sized fridge, and ample storage spaces!