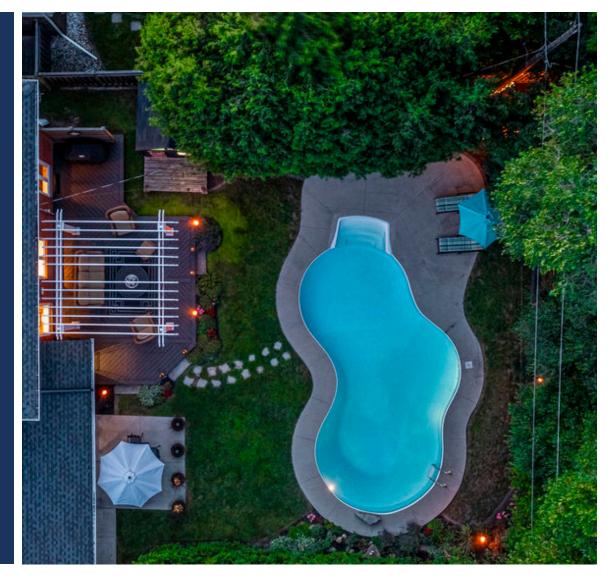

The backyard is a private oasis with greenery directly behind the fence. Surrounded by mature trees and gardens, the multiple seating areas offer the perfect spot to unwind.

Location!! Walk to Nelson High School & Tuck School in just minutes. Close to Lake Ontario, Nelson recreation Centre, Paletta park, the centennial bike way to the downtown core and lakeside trails, and this easterly location provides easier access Appleby GO and QEW!!