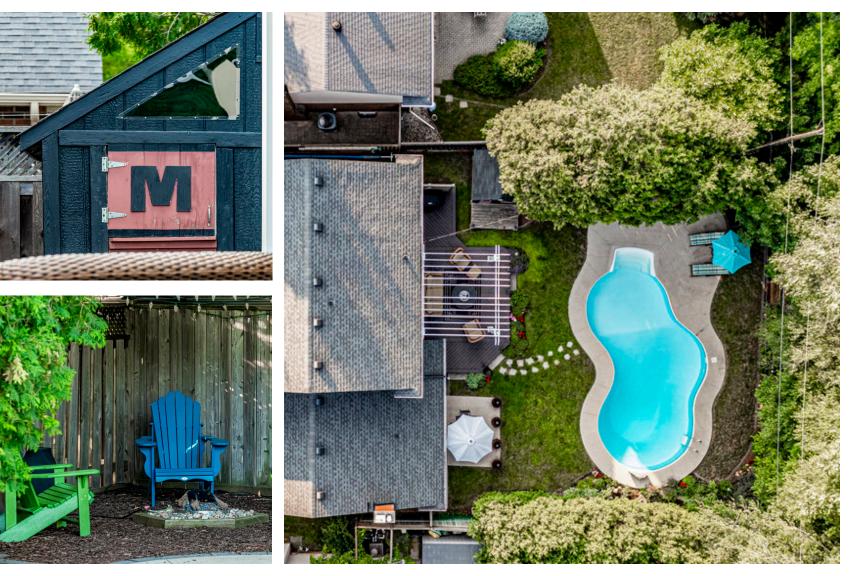

The backyard is a private oasis with greenery directly behind the fence. Surrounded by mature trees and gardens, the multiple seating areas offer the perfect spot to unwind.

Location!! Walk to Nelson High School & Tuck School in just minutes. Close to Lake Ontario, Nelson recreation Centre, Paletta park, the centennial bike way to the downtown core and lakeside trails, and this easterly location provides easier access Appleby GO and QEW!!