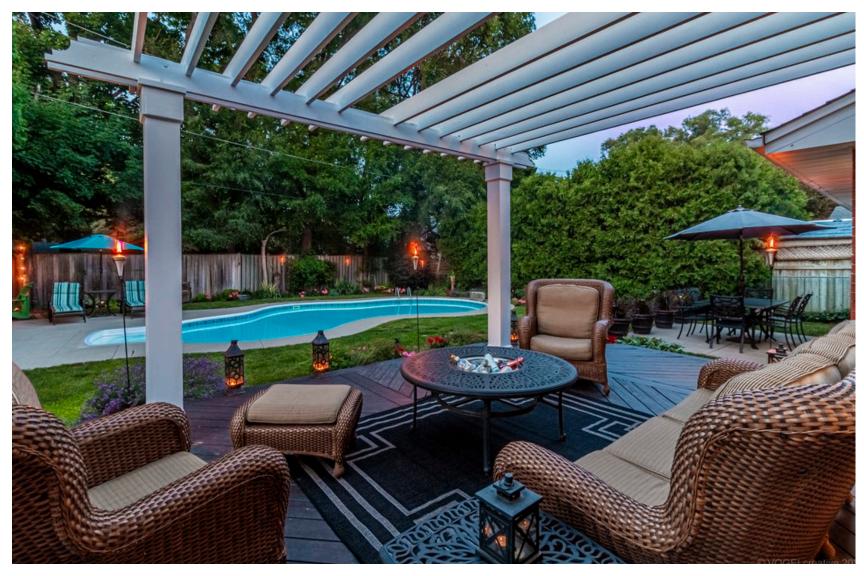

The backyard is a private oasis with greenery directly behind the fence. Surrounded by mature trees and gardens, the multiple seating areas offer the perfect spot to unwind.

Location!! Walk to Nelson High School & Tuck School in just minutes. Close to Lake Ontario, Nelson recreation Centre, Paletta park, the centennial bike way to the downtown core and lakeside trails, and this easterly location provides easier access Appleby GO and QEW!!