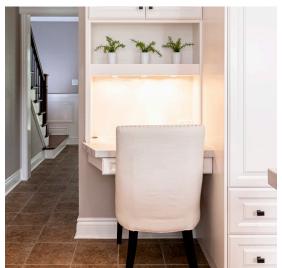

## Perfect for Entertaining

The newly renovated kitchen is a chef's dream, flooded with natural light and equipped with newer appliances, quartz counters, an undermount sink, pantry cupboards, a desk, and entire wall cabinets. Gather around the breakfast dining area that comfortably seats four- six, or pull up a stool at the breakfast bar for a quick meal