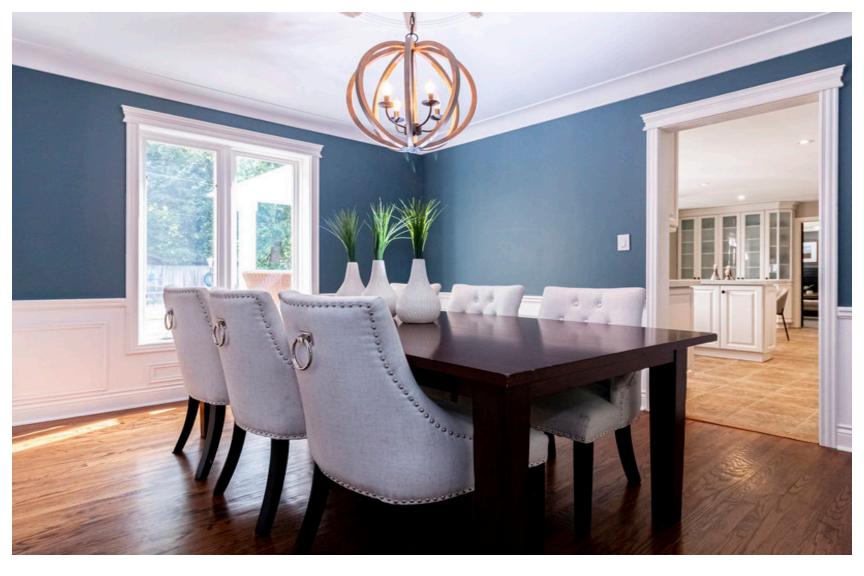

Entertain guests and family in the size able and bright living room, complete with another wood-burning fireplace. The separate dining room provides an elegant space to host gatherings for more formal occasions. The hardwood floors and stair treads have been beautifully refinished, while the broadloom in the family room and the lower level have been recently replaced. You'll love the consistent finishes throughout the home!