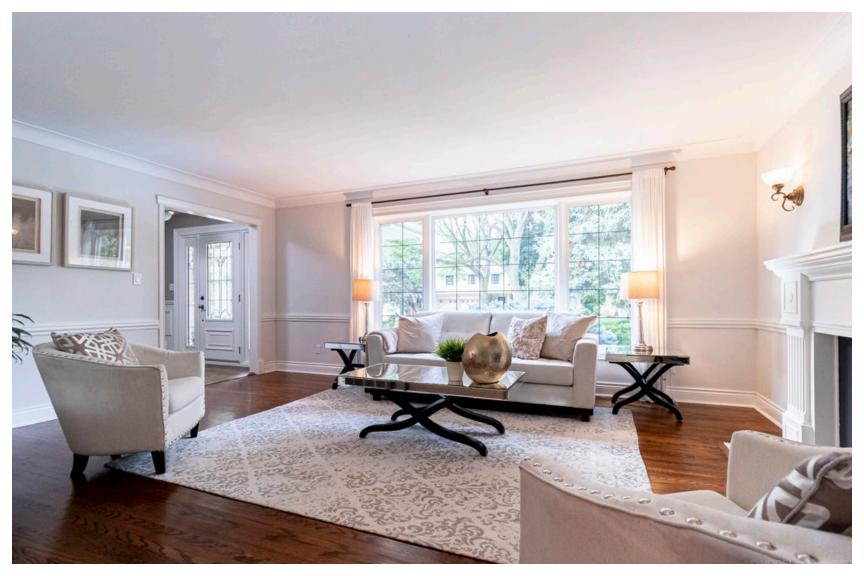

Entertain guests and family in the size able and bright living room, complete with another wood-burning fireplace. The separate dining room provides an elegant space to host gatherings for more formal occasions. The hardwood floors and stair treads have been beautifully refinished, while the broadloom in the family room and the lower level have been recently replaced. You'll love the consistent finishes throughout the home!