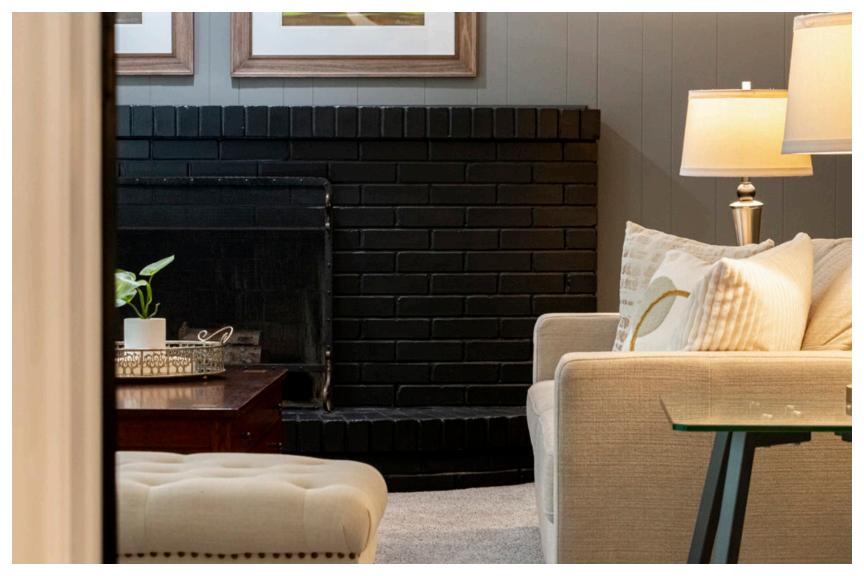

Entertain guests and family in the size able and bright living room, complete with another wood-burning fireplace. The separate dining room provides an elegant space to host gatherings for more formal occasions. The hardwood floors and stair treads have been beautifully refinished, while the broadloom in the family room and the lower level have been recently replaced. You'll love the consistent finishes throughout the home!