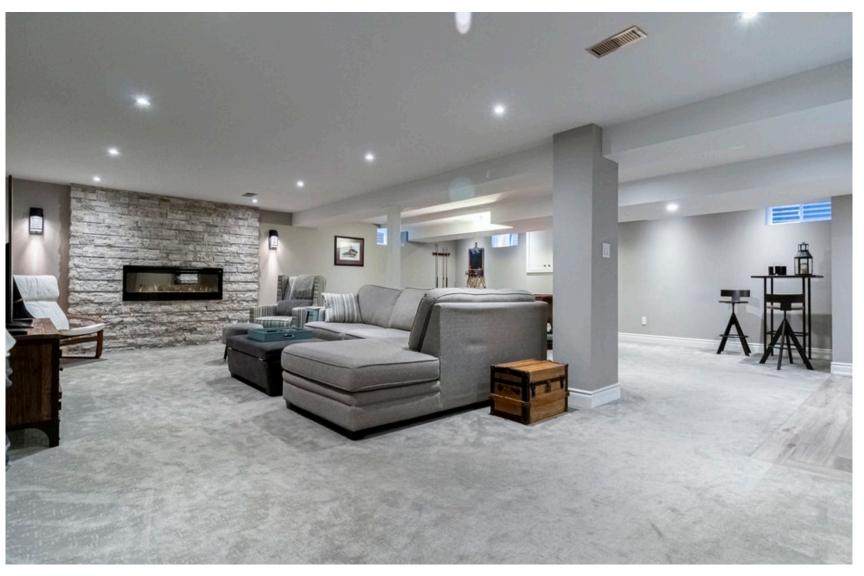

But wait, there's more! The incredible features of this home continue with a spacious family room overlooking the pool and yard, complete with another fireplace. The fully open-concept basement is a showstopper, boasting the third fireplace, a recreation room, a games area, a three-piece bath, a full-sized laundry room, a serving area with a full-sized fridge, and ample storage spaces!