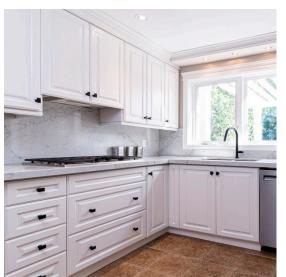

## Perfect for Entertaining

The newly renovated kitchen is a chef's dream, flooded with natural light and equipped with newer appliances, quartz counters, an undermount sink, pantry cupboards, a desk, and entire wall cabinets. Gather around the breakfast dining area that comfortably seats four- six, or pull up a stool at the breakfast bar for a quick meal