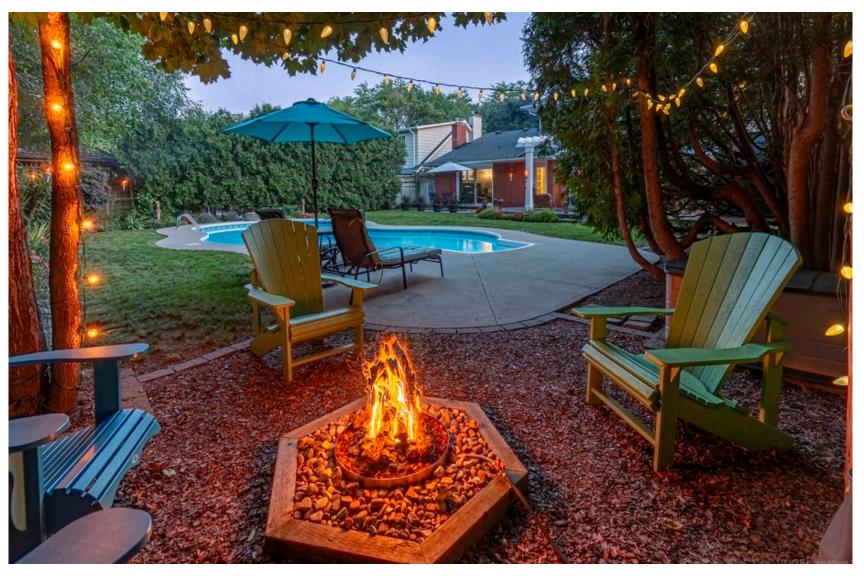

The backyard is a private oasis with greenery directly behind the fence. Surrounded by mature trees and gardens, the multiple seating areas offer the perfect spot to unwind.

Location!! Walk to Nelson High School & Tuck School in just minutes. Close to Lake Ontario, Nelson recreation Centre, Paletta park, the centennial bike way to the downtown core and lakeside trails, and this easterly location provides easier access Appleby GO and QEW!!