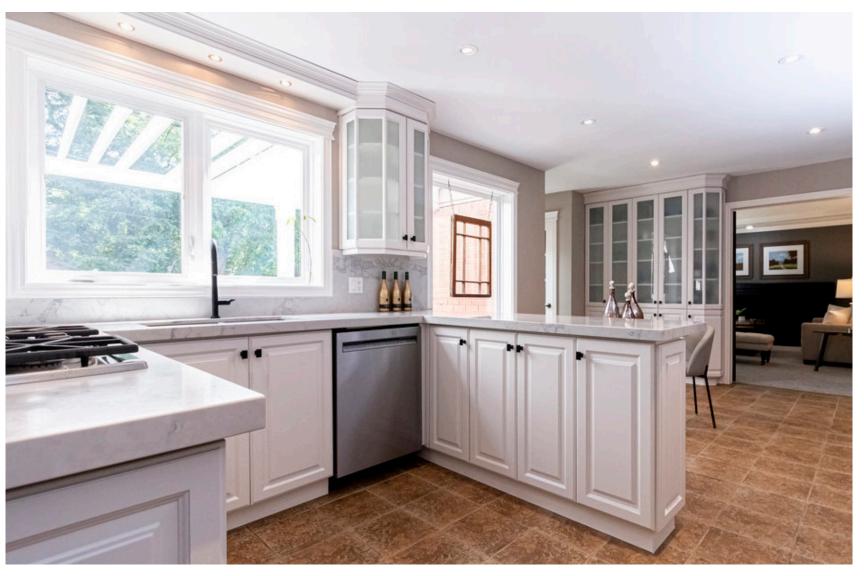

## Perfect for Entertaining

The newly renovated kitchen is a chef's dream, flooded with natural light and equipped with newer appliances, quartz counters, an undermount sink, pantry cupboards, a desk, and entire wall cabinets. Gather around the breakfast dining area that comfortably seats four- six, or pull up a stool at the breakfast bar for a quick meal