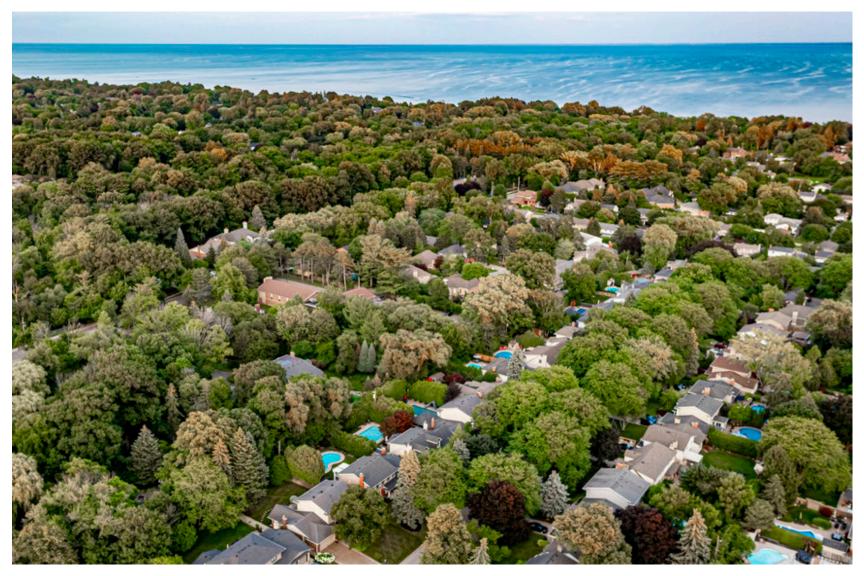

The backyard is a private oasis with greenery directly behind the fence. Surrounded by mature trees and gardens, the multiple seating areas offer the perfect spot to unwind.

Location!! Walk to Nelson High School & Tuck School in just minutes. Close to Lake Ontario, Nelson recreation Centre, Paletta park, the centennial bike way to the downtown core and lakeside trails, and this easterly location provides easier access Appleby GO and QEW!!