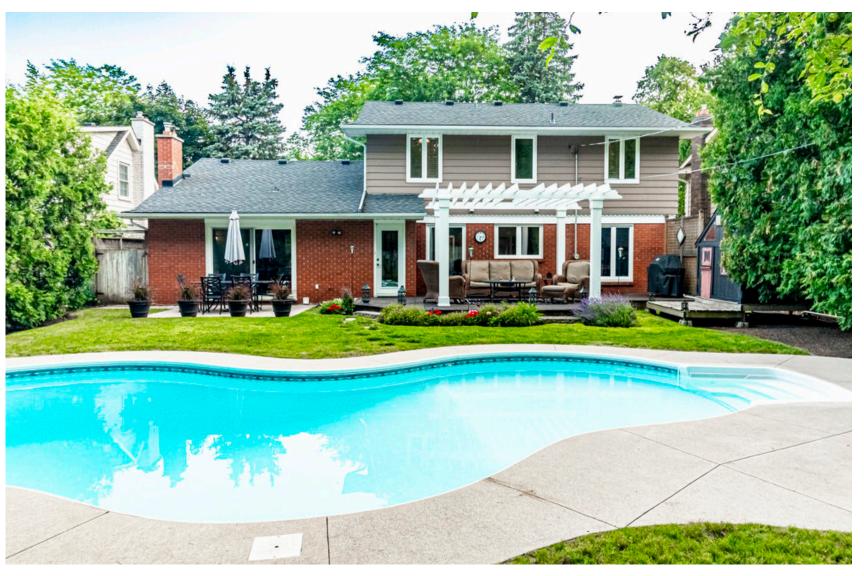

But wait, there's more! The incredible features of this home continue with a spacious family room overlooking the pool and yard, complete with another fireplace. The fully open-concept basement is a showstopper, boasting the third fireplace, a recreation room, a games area, a three-piece bath, a full-sized laundry room, a serving area with a full-sized fridge, and ample storage spaces!

The backyard is a private oasis with greenery directly behind the fence. Surrounded by mature trees and gardens, the multiple seating areas offer the perfect spot to unwind.

Location!! Walk to Nelson High School & Tuck School in just minutes. Close to Lake Ontario, Nelson recreation Centre, Paletta park, the centennial bike way to the downtown core and lakeside trails, and this easterly location provides easier access Appleby GO and QEW!!