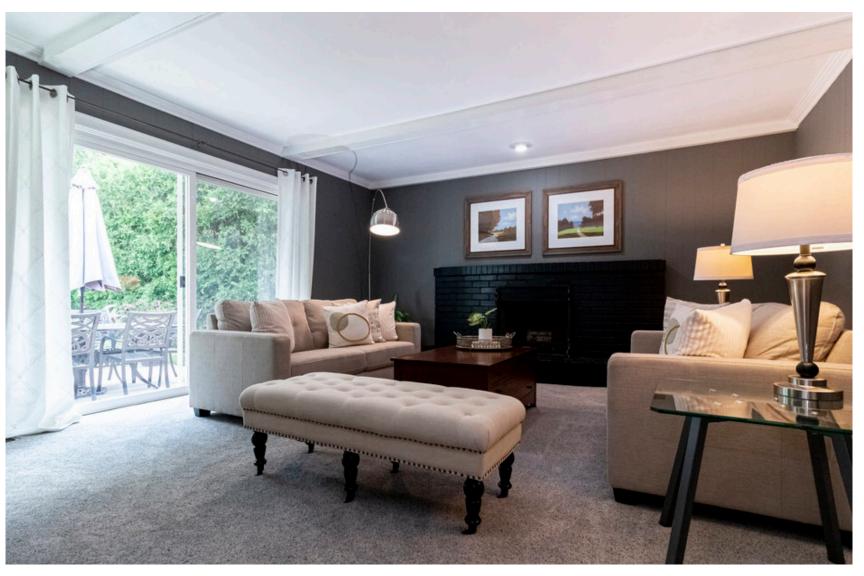

Entertain guests and family in the size able and bright living room, complete with another wood-burning fireplace. The separate dining room provides an elegant space to host gatherings for more formal occasions. The hardwood floors and stair treads have been beautifully refinished, while the broadloom in the family room and the lower level have been recently replaced. You'll love the consistent finishes throughout the home!