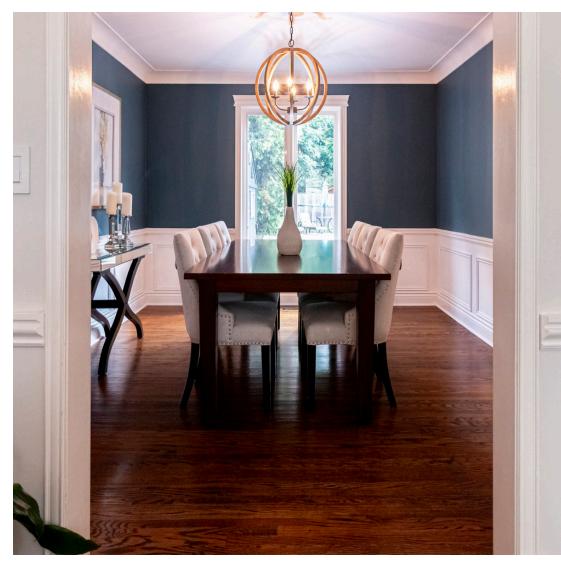

Entertain guests and family in the size able and bright living room, complete with another wood-burning fireplace. The separate dining room provides an elegant space to host gatherings for more formal occasions. The hardwood floors and stair treads have been beautifully refinished, while the broadloom in the family room and the lower level have been recently replaced. You'll love the consistent finishes throughout the home!