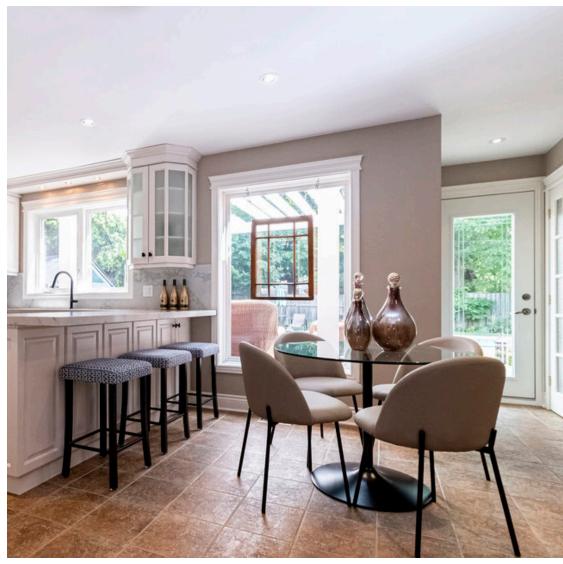

## Perfect for Entertaining

The newly renovated kitchen is a chef's dream, flooded with natural light and equipped with newer appliances, quartz counters, an undermount sink, pantry cupboards, a desk, and entire wall cabinets. Gather around the breakfast dining area that comfortably seats four- six, or pull up a stool at the breakfast bar for a quick meal