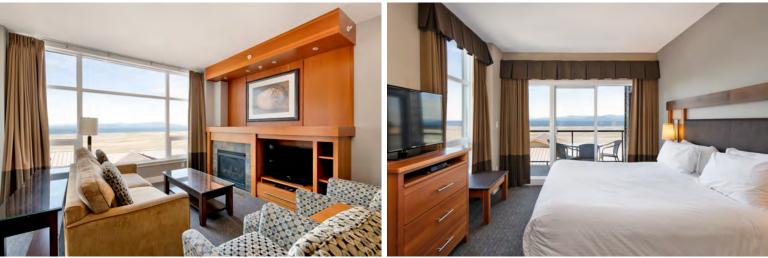

# \$99,500

Beds: 2 | Baths: 3 | 1,240 sq ft | Year Built: 2008 | MLS: 869375

Welcome to the Beach Club! Resort living at its finest. Centrally located in Parksville, this unit's spacious 2 bedroom, 3 bathroom Azure floor plan offers breathtaking views of the Pacific Ocean and Mainland Mountains. Comes fully furnished with in-suite laundry and offers a full kitchen for preparing meals to enjoy on either of the two included ocean view patios. Located just a short walk from this quaint neighbourhood's shops and amenities, as well as the popular Summer by The Sea Street Market. Steps away from Parksville's 1.5 km Waterfront Walkway. In the building, enjoy fine west coast dining at the Pacific Prime Restaurant, relax at the Stonewater Spa, and recreate on the ocean with reservable kayaks. When not staying during your ownership week, the building's rental pool brings hotel booking revenue. Includes Quarter Share of Unit 601 and 602 – use both, stay in one and rent out the other, or rent out both! Many other amenities including spa, pool, and fitness centre. Call today for more information!

## Unit Layout

**Beachfront Tower** 

#### THE AZURE

A PLAN 1,240 square feet

A1 344 square feetA2 896 square feet