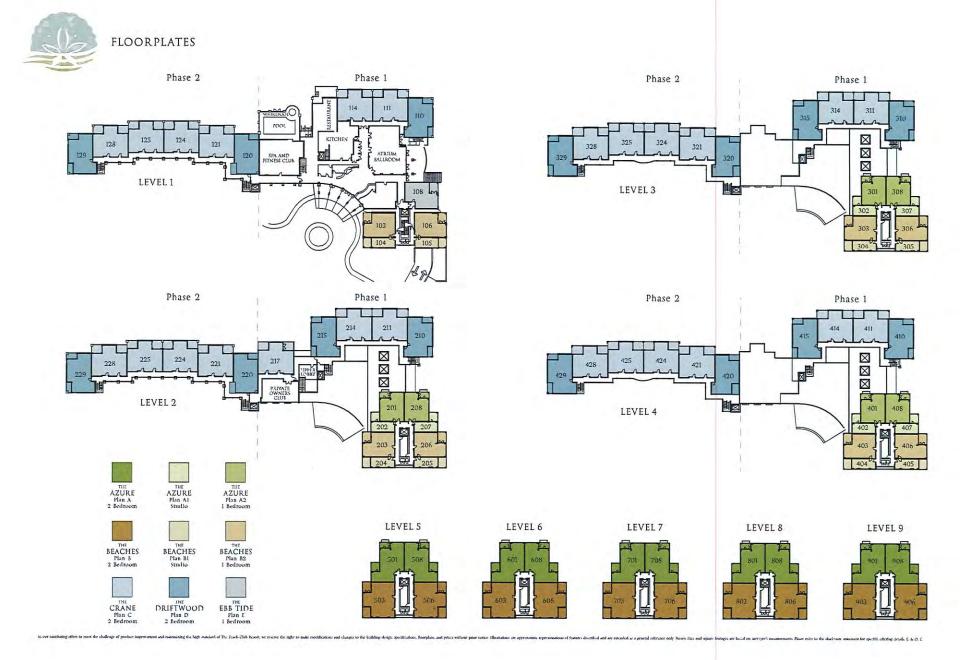

t neighbourhood's shops and amenities, as well as the popular Summer by The Sea Street Market. Steps away from Parksville's 1.5 km Waterfront Walkway. In the building, enjoy fine west coast dining at the Pacific Prime Restaurant, relax at the Stonewater Spa, and recreate on the ocean with reservable kayaks. When not staying during your ownership week, the building's rental pool brings hotel booking revenue. Includes Quarter Share of Unit 601 and 602 – use both, stay in one and rent out the other, or rent out both! Many other amenities including spa, pool, and fitness centre. Call today for more information!



Beds: 2 | Baths: 3 | 1,240 sq ft | Year Built: 2008 | MLS: 869375

Sutton sutton group WestCoast Realty

Jordan Michael 778-995-4103 jordanmichael@sutton.com

### **Resort Layout**



## Unit Layout

**Beachfront Tower** 



#### THE AZURE



A PLAN 1,240 square feet

A1 344 square feetA2 896 square feet

#### LEVELS 2, 3 & 4 A1 - Studio available on levels 2 - 4 A2 - 1 Bedroom available on levels 2 - 4

LEVELS 5, 6, 7, 8 & 9 2 Bedroom Includes 1 bedroom and studio A: Comprised of A1 & A2