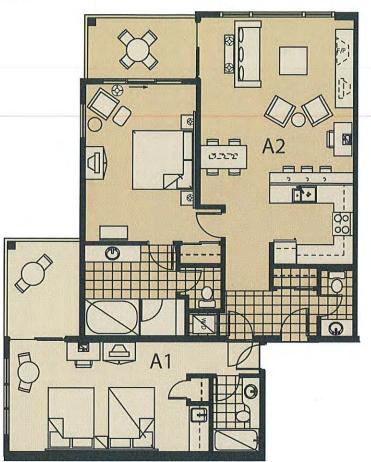

#### THE AZURE

A PLAN 1,240 square feet

A1 344 square feetA2 896 square feet

#### LEVELS 2, 3 & 4 A1 - Studio available on levels 2 - 4 A2 - 1 Bedroom available on levels 2 - 4

LEVELS 5, 6, 7, 8 & 9 2 Bedroom Includes 1 bedroom and studio A: Comprised of A1 & A2