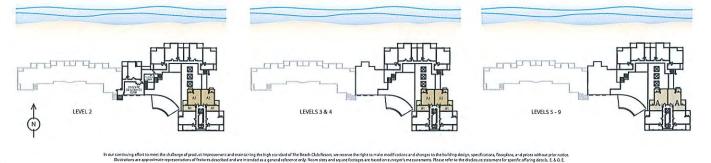

#### LEVELS 2, 3 & 4 A1 - Studio available on levels 2 - 4 A2 - 1 Bedroom available on levels 2 - 4

LEVELS 5, 6, 7, 8 & 9 2 Bedroom Includes 1 bedroom and studio A: Comprised of A1 & A2