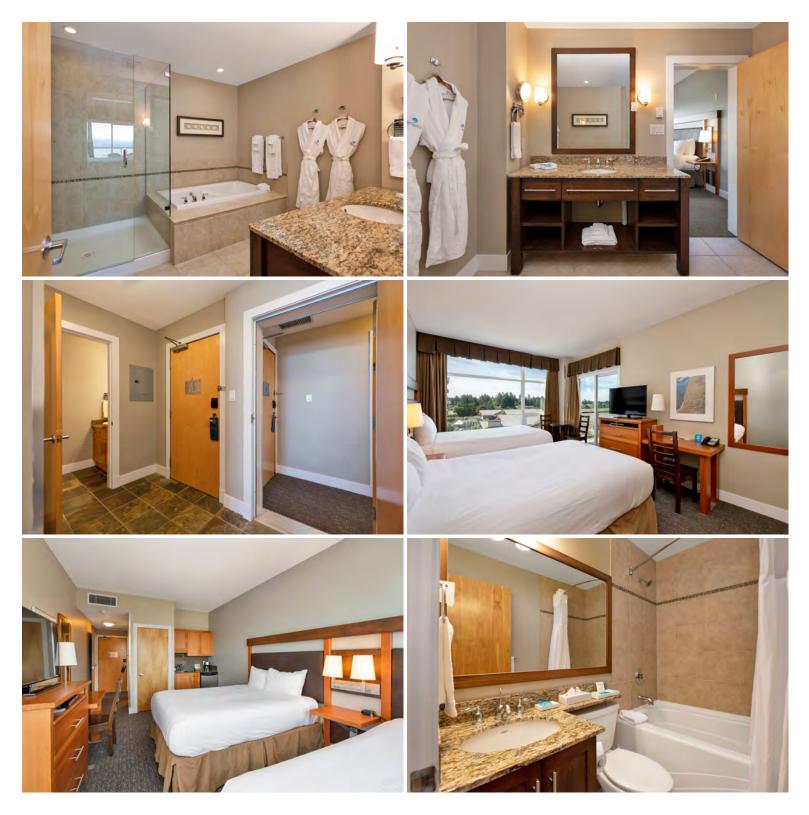

# \$99,500

Beds: 2 | Baths: 3 | 1,240 sq ft | Year Built: 2008 | MLS: 869375

Welcome to the Beach Club! Resort living at its finest. Centrally located in Parksville, this unit's spacious 2 bedroom, 3 bathroom Azure floor plan offers breathtaking views of the Pacific Ocean and Mainland Mountains. Comes fully furnished with in-suite laundry and offers a full kitchen for preparing meals to enjoy on either of the two included ocean view patios. Located just a short walk from this quaint neighbourhood's shops and amenities, as well as the popular Summer by The Sea Street Market. Steps away from Parksville's 1.5 km Waterfront Walkway. In the building, enjoy fine west coast dining at the Pacific Prime Restaurant, relax at the Stonewater Spa, and recreate on the ocean with reservable kayaks. When not staying during your ownership week, the building's rental pool brings hotel booking revenue. Includes Quarter Share of Unit 601 and 602 – use both, stay in one and rent out the other, or rent out both! Many other amenities including spa, pool, and fitness centre. Call today for more information!

## Unit Layout

**Beachfront Tower** 