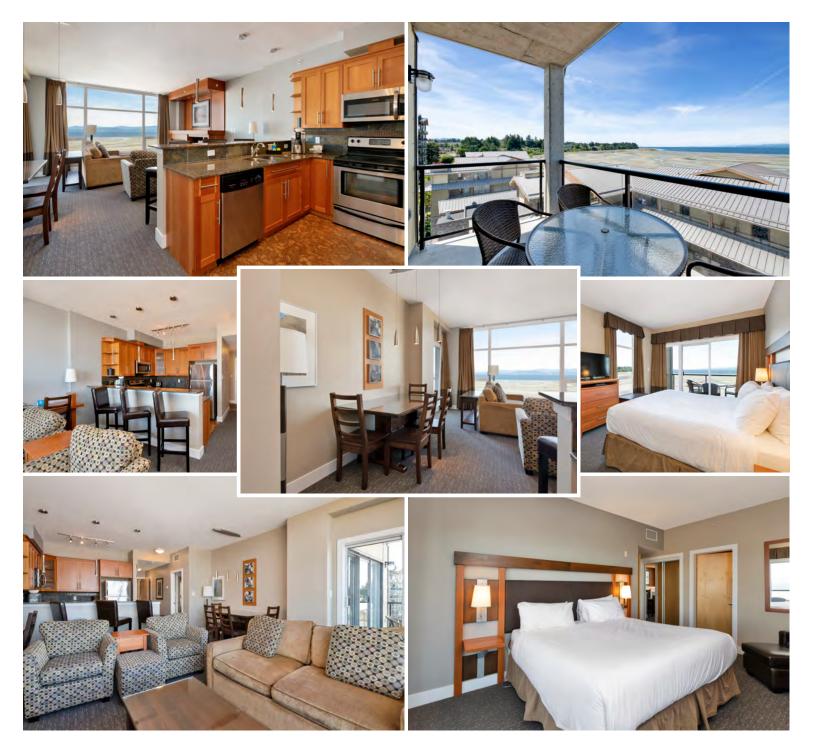

# \$99,500

Beds: 2 | Baths: 3 | 1,240 sq ft | Year Built: 2008 | MLS: 869375

Welcome to the Beach Club! Resort living at its finest. Centrally located in Parksville, this unit's spacious 2 bedroom, 3 bathroom Azure floor plan offers breathtaking views of the Pacific Ocean and Mainland Mountains. Comes fully furnished with in-suite laundry and offers a full kitchen for preparing meals to enjoy on either of the two included ocean view patios. Located just a short walk from this quaint neighbourhood's shops and amenities, as well as the popular Summer by The Sea Street Market. Steps away from Parksville's 1.5 km Waterfront Walkway. In the building, enjoy fine west coast dining at the Pacific Prime Restaurant, relax at the Stonewater Spa, and recreate on the ocean with reservable kayaks. When not staying during your ownership week, the building's rental pool brings hotel booking revenue. Includes Quarter Share of Unit 601 and 602 – use both, stay in one and rent out the other, or rent out both! Many other amenities including spa, pool, and fitness centre. Call today for more information!

## Unit Layout

**Beachfront Tower** 

#### THE AZURE

A PLAN 1,240 square feet

A1 344 square feetA2 896 square feet