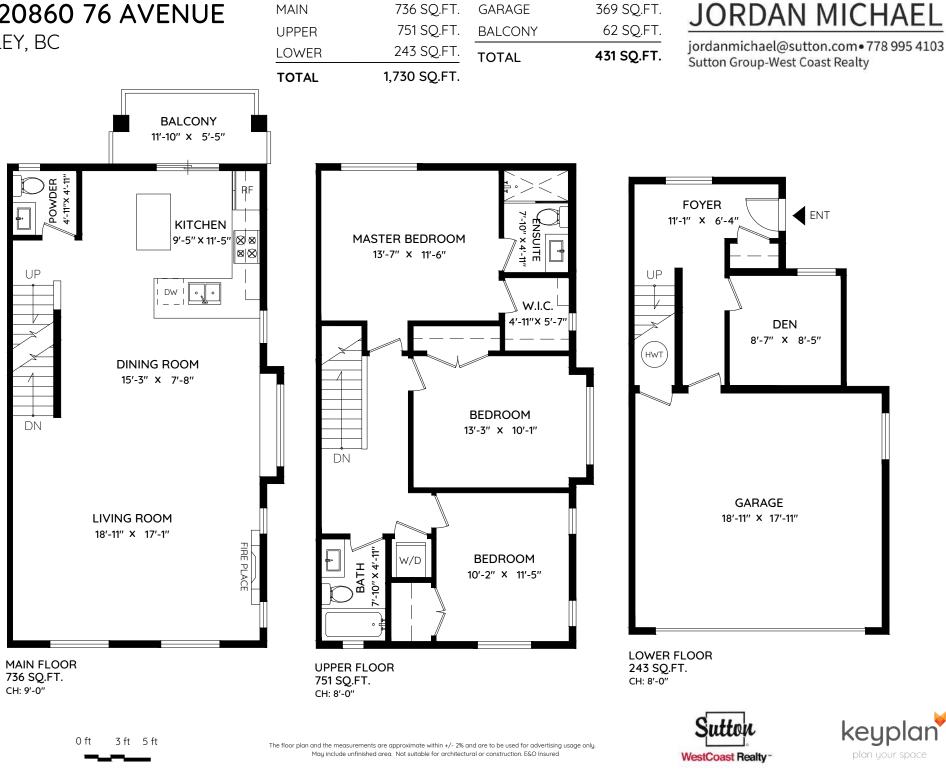

## \$810,000

R2591985 | Beds: 3 | Baths: 3 | 1,730 sq ft | Year Built: 2016

Welcome to Lotus Living! This centrally-located, like-new 1730 sq ft. CORNER-END UNIT boasts plenty of natural light and oversized windows throughout. 3 large bedrooms + den, 3 bathrooms + a SIDE-BY-SIDE DOUBLE GARAGE. The open concept main level features wide plank flooring, a stunning linear fireplace, a spacious balcony, a powder room, and a modern gourmet kitchen for the discerning home chef. Off the kitchen, a large balcony looks over a sizeable private backyard space. This unit has been immaculately maintained by its original owner. Richard Bulpitt Elementary and the prestigious R.E. Mountain IB World Secondary School nearby. Close to HWY-1, Willoughby Town Centre, Langley Event Centre, shopping, parks, dog parks, trails, and transit. Don't miss this opportunity & contact today!

## 57 - 20860 76 AVENUE LANGLEY, BC

Ν