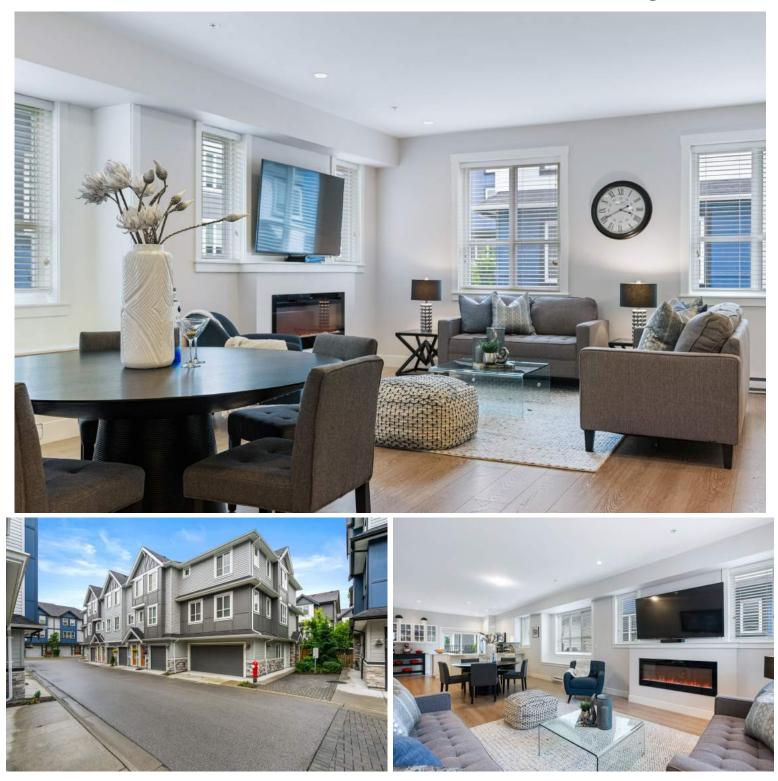

## \$810,000

R2591985 | Beds: 3 | Baths: 3 | 1,730 sq ft | Year Built: 2016

Welcome to Lotus Living! This centrally-located, like-new 1730 sq ft. CORNER-END UNIT boasts plenty of natural light and oversized windows throughout. 3 large bedrooms + den, 3 bathrooms + a SIDE-BY-SIDE DOUBLE GARAGE. The open concept main level features wide plank flooring, a stunning linear fireplace, a spacious balcony, a powder room, and a modern gourmet kitchen for the discerning home chef. Off the kitchen, a large balcony looks over a sizeable private backyard space. This unit has been immaculately maintained by its original owner. Richard Bulpitt Elementary and the prestigious R.E. Mountain IB World Secondary School nearby. Close to HWY-1, Willoughby Town Centre, Langley Event Centre, shopping, parks, dog parks, trails, and transit. Don't miss this opportunity & contact today!