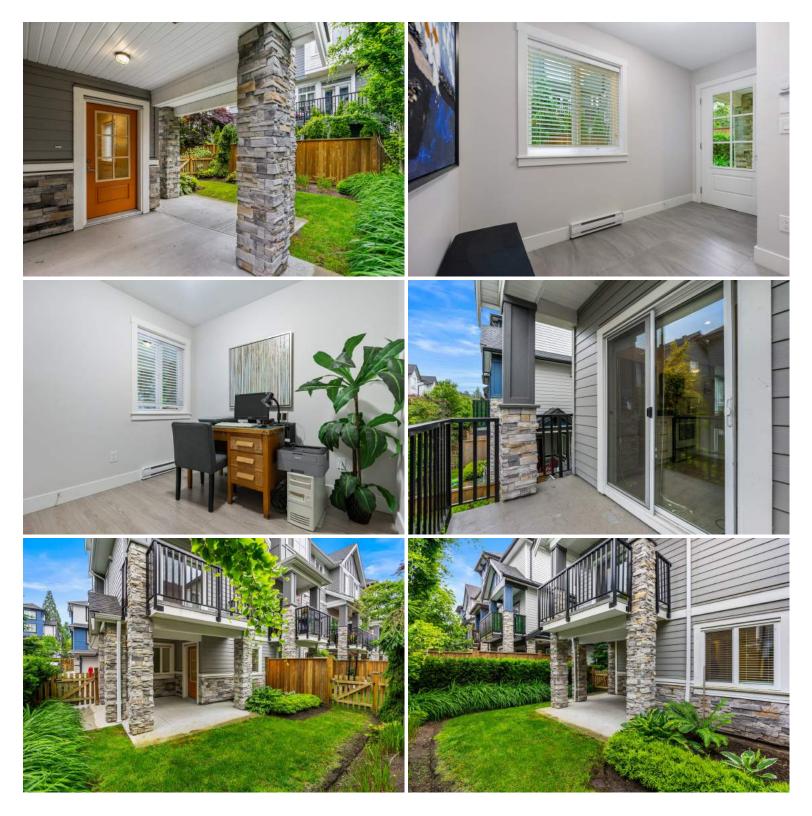

## \$810,000

R2591985 | Beds: 3 | Baths: 3 | 1,730 sq ft | Year Built: 2016

Welcome to Lotus Living! This centrally-located, like-new 1730 sq ft. CORNER-END UNIT boasts plenty of natural light and oversized windows throughout. 3 large bedrooms + den, 3 bathrooms + a SIDE-BY-SIDE DOUBLE GARAGE. The open concept main level features wide plank flooring, a stunning linear fireplace, a spacious balcony, a powder room, and a modern gourmet kitchen for the discerning home chef. Off the kitchen, a large balcony looks over a sizeable private backyard space. This unit has been immaculately maintained by its original owner. Richard Bulpitt Elementary and the prestigious R.E. Mountain IB World Secondary School nearby. Close to HWY-1, Willoughby Town Centre, Langley Event Centre, shopping, parks, dog parks, trails, and transit. Don't miss this opportunity & contact today!