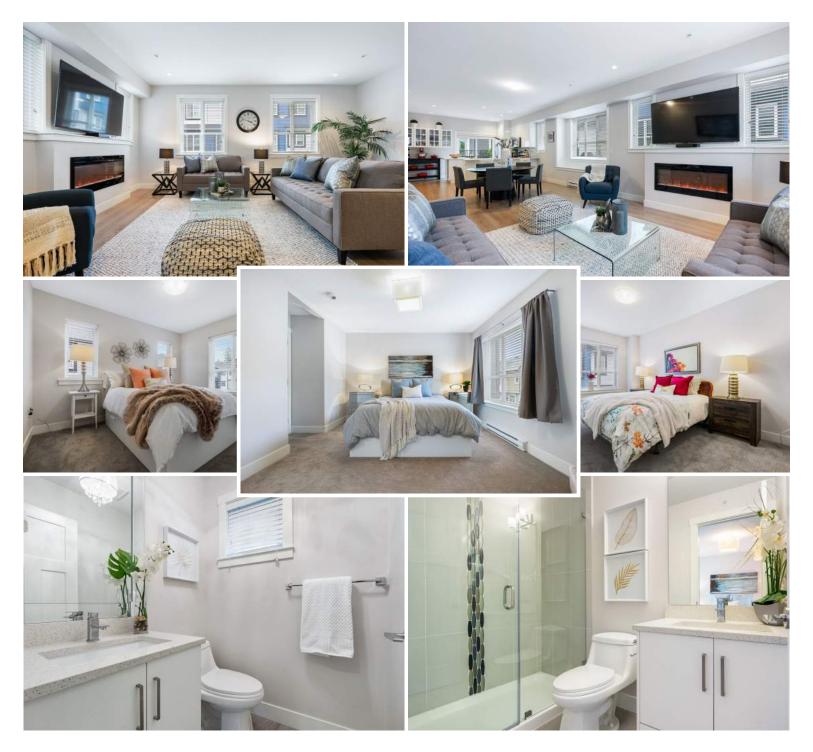

## \$810,000

R2591985 | Beds: 3 | Baths: 3 | 1,730 sq ft | Year Built: 2016

Welcome to Lotus Living! This centrally-located, like-new 1730 sq ft. CORNER-END UNIT boasts plenty of natural light and oversized windows throughout. 3 large bedrooms + den, 3 bathrooms + a SIDE-BY-SIDE DOUBLE GARAGE. The open concept main level features wide plank flooring, a stunning linear fireplace, a spacious balcony, a powder room, and a modern gourmet kitchen for the discerning home chef. Off the kitchen, a large balcony looks over a sizeable private backyard space. This unit has been immaculately maintained by its original owner. Richard Bulpitt Elementary and the prestigious R.E. Mountain IB World Secondary School nearby. Close to HWY-1, Willoughby Town Centre, Langley Event Centre, shopping, parks, dog parks, trails, and transit. Don't miss this opportunity & contact today!