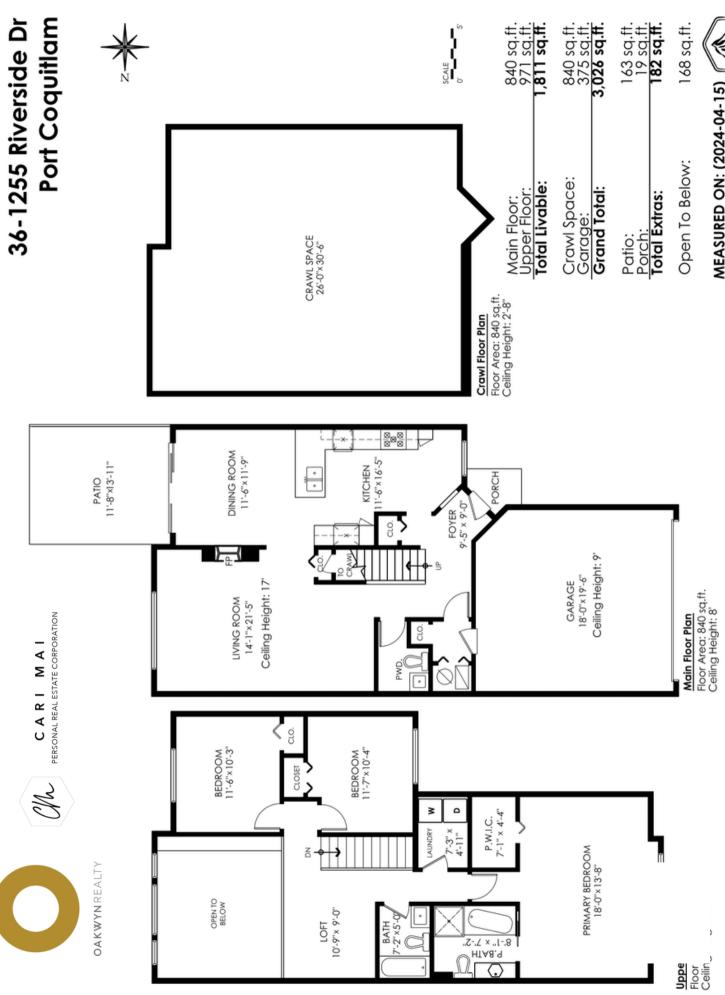

## PROPERTY FEATURES

- 2-storey townhouse with a fenced backyard & patio
- Soaring 17 ft high ceilings in the living room
- 2 car double garage & 840 sq.ft. of crawl space
- Renovated kitchen, bathrooms, and flooring
- Interior: 1,811 sq. ft.
- Year built: 1995
- Rentals & Pets allowed
- Amenities: children's playground & communal grass lawn