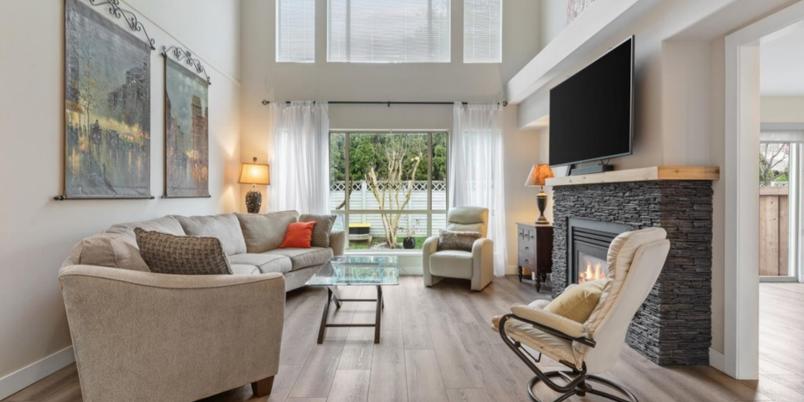

## PROPERTY FEATURES

- 2-storey townhouse with a fenced backyard & patio
- Soaring 17 ft high ceilings in the living room
- 2 car double garage & 840 sq.ft. of crawl space
- Renovated kitchen, bathrooms, and flooring
- Interior: 1,811 sq. ft.
- Year built: 1995
- Rentals & Pets allowed
- Amenities: children's playground & communal grass lawn