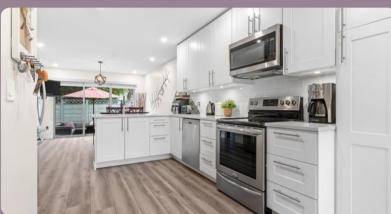

## PROPERTY FEATURES

- 2-storey townhouse with a fenced backyard & patio
- Soaring 17 ft high ceilings in the living room
- 2 car double garage & 840 sq.ft. of crawl space
- Renovated kitchen, bathrooms, and flooring
- Interior: 1,811 sq. ft.
- Year built: 1995
- Rentals & Pets allowed
- Amenities: children's playground & communal grass lawn