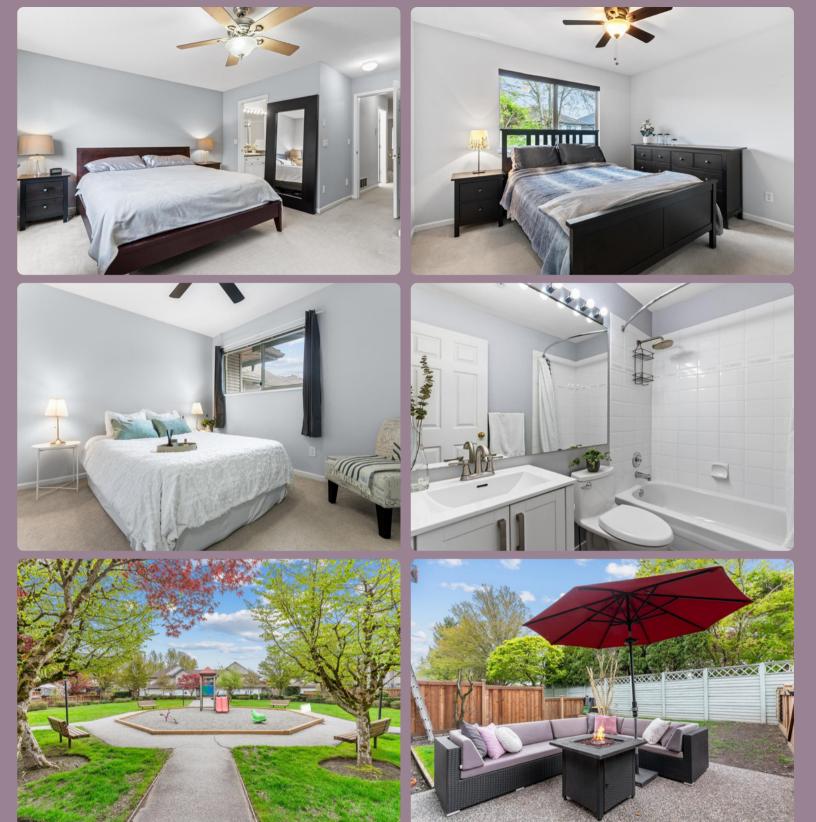

## PROPERTY FEATURES

- 2-storey townhouse with a fenced backyard & patio
- Soaring 17 ft high ceilings in the living room
- 2 car double garage & 840 sq.ft. of crawl space
- Renovated kitchen, bathrooms, and flooring
- Interior: 1,811 sq. ft.
- Year built: 1995
- Rentals & Pets allowed
- Amenities: children's playground & communal grass lawn

• Terry Fox Park

- Blakeburn Lagoons Park
- Carnoustie Golf Club

Food & Shopping

- Restaurants, coffee shops, bars, activities (3 min)
- Fremont Village, Walmart, Costco, H-Mart, Save-on-Foods (3 min)

**Parks** 