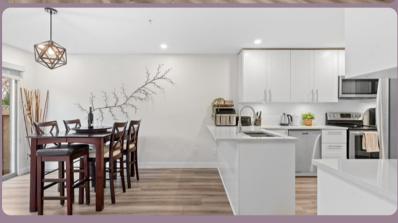

## PROPERTY FEATURES

- 2-storey townhouse with a fenced backyard & patio
- Soaring 17 ft high ceilings in the living room
- 2 car double garage & 840 sq.ft. of crawl space
- Renovated kitchen, bathrooms, and flooring
- Interior: 1,811 sq. ft.
- Year built: 1995
- Rentals & Pets allowed
- Amenities: children's playground & communal grass lawn