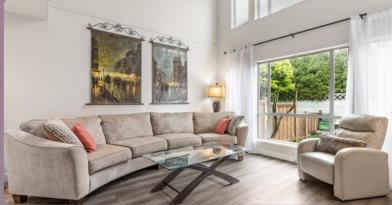

## PROPERTY FEATURES

- 2-storey townhouse with a fenced backyard & patio
- Soaring 17 ft high ceilings in the living room
- 2 car double garage & 840 sq.ft. of crawl space
- Renovated kitchen, bathrooms, and flooring
- Interior: 1,811 sq. ft.
- Year built: 1995
- Rentals & Pets allowed
- Amenities: children's playground & communal grass lawn