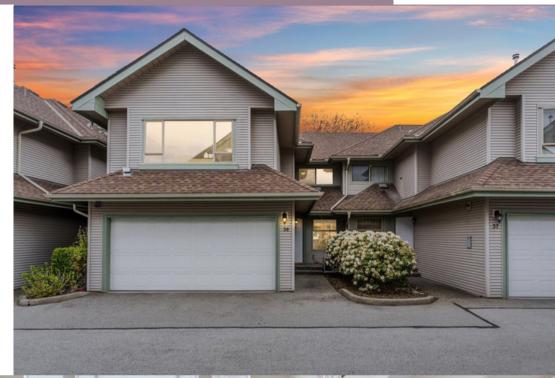

## FOR SALE 36 - 1255 RIVERSIDE DR, PORT COQUITLAM, BC





## PROPERTY FEATURES

- 2-storey townhouse with a fenced backyard & patio
- Soaring 17 ft high ceilings in the living room
- 2 car double garage & 840 sq.ft. of crawl space
- Renovated kitchen, bathrooms, and flooring
- Interior: 1,811 sq. ft.
- Year built: 1995
- Rentals & Pets allowed
- Amenities: children's playground & communal grass lawn





LISTED AND MARKETED BY:

Cari Mai PREC\*

604-727-9922

cari@carimai.com



CARI MAI
PERSONAL REAL ESTATE CORPORATION













## THE COMMUNITY - RIVERWOOD



School catchment

- Terry Fox Secondary School
- Blakeburn Elementary School
- Minnekhada Middle School



Transit,
Community &
Health Services

- Port Coquitlam West Coast Express Station (6 min)
- Port Coquitlam Community Centre (5min)
- Medical clinics (~5 min)



• Terry Fox Park

- Blakeburn Lagoons Park
- Carnoustie Golf Club



Food & Shopping

- Restaurants, coffee shops, bars, activities (3 min)
- Fremont Village, Walmart, Costco, H-Mart, Save-on-Foods (3 min)

**Parks** 



🔯 info@pixIworks.com 🏐 www.pixIworks.com ( 604.329.5788) This is for marketing purposes only and is not intended for architectural/construction