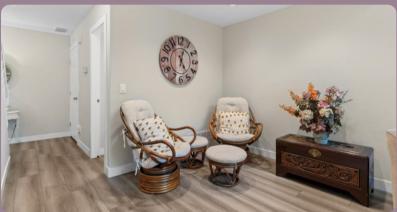

## PROPERTY FEATURES

- 2-storey townhouse with a fenced backyard & patio
- Soaring 17 ft high ceilings in the living room
- 2 car double garage & 840 sq.ft. of crawl space
- Renovated kitchen, bathrooms, and flooring
- Interior: 1,811 sq. ft.
- Year built: 1995
- Rentals & Pets allowed
- Amenities: children's playground & communal grass lawn