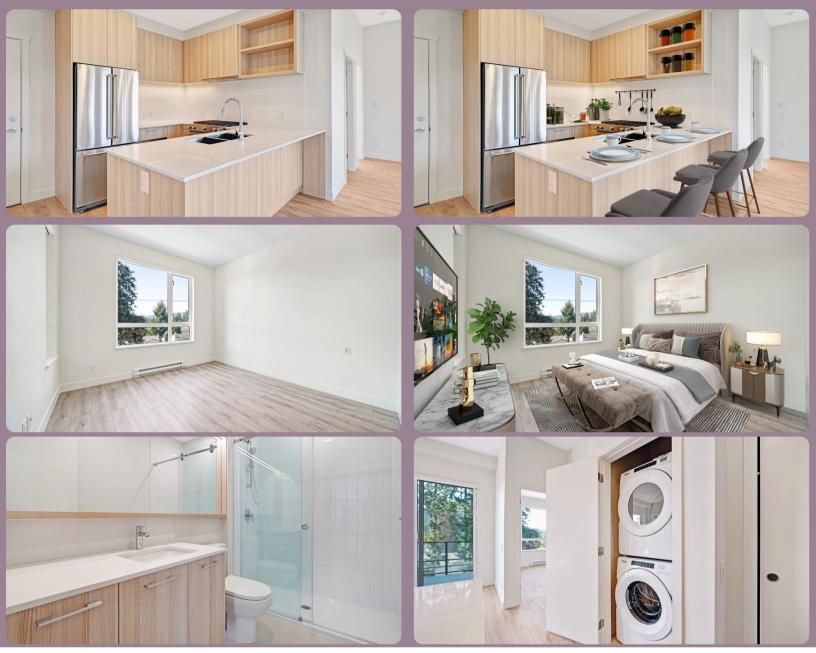

### PROPERTY FEATURES

- 2 bedrooms + 2 bathroom condo with an oversized outdoor balcony
- Stunning North-West views of Burnaby Mountain
- Corner unit with 10 foot ceilings
- Interior: 781 sq. ft.
- Year built: 2023
- Rentals & Pets allowed
- Amenities: fitness studio, spin studio, outdoor courtyard with BBQ, playground, party room, games room, co-working space, theatre room.