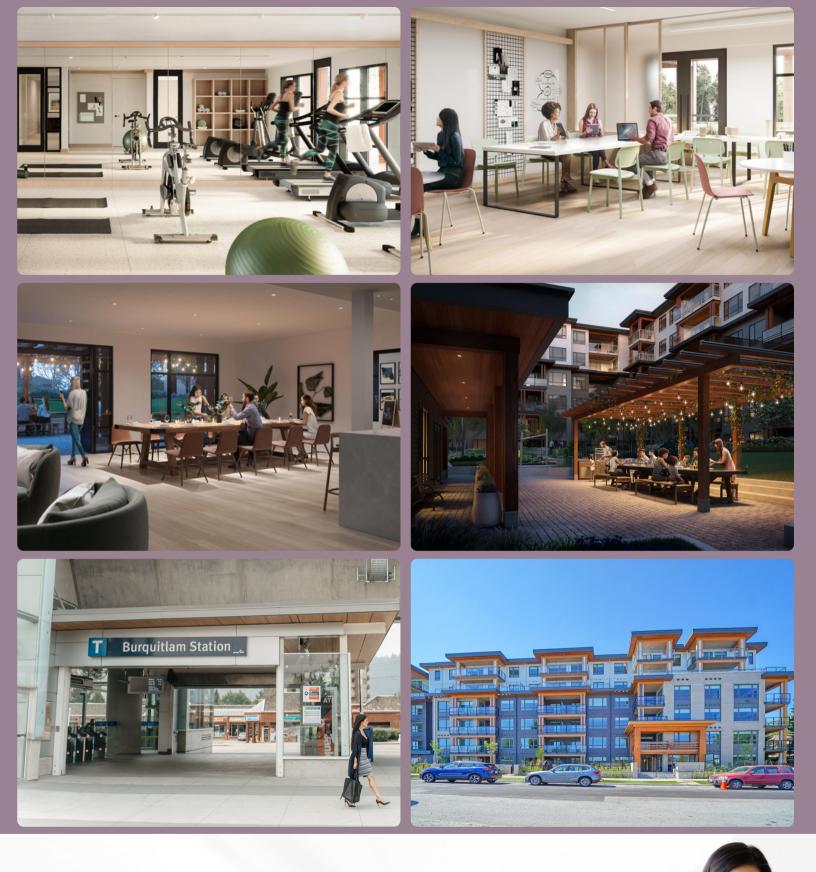

### PROPERTY FEATURES

- 2 bedrooms + 2 bathroom condo with an oversized outdoor balcony
- Stunning North-West views of Burnaby Mountain
- Corner unit with 10 foot ceilings
- Interior: 781 sq. ft.
- Year built: 2023
- Rentals & Pets allowed
- Amenities: fitness studio, spin studio, outdoor courtyard with BBQ, playground, party room, games room, co-working space, theatre room.

## THE COMMUNITY - COQUITLAM WEST

catchment

Miller Park Community School (K-5)

École Banting Middle School (6-8)

Port Moody Secondary School (9-12)

Community & Health Services Close to Burquitlam Skytrain Station (2 min drive) & bus stop outside the building

Bettie Allard YMCA Community Centre

The Vancouver Golf Club

Miller Park

Chines Park

Burnaby Mountain

Burquitlam Plaza, The City of Lougheed Shopping Centre

Safeway, coffee shops, bakeries, restaurants (2 min drive)