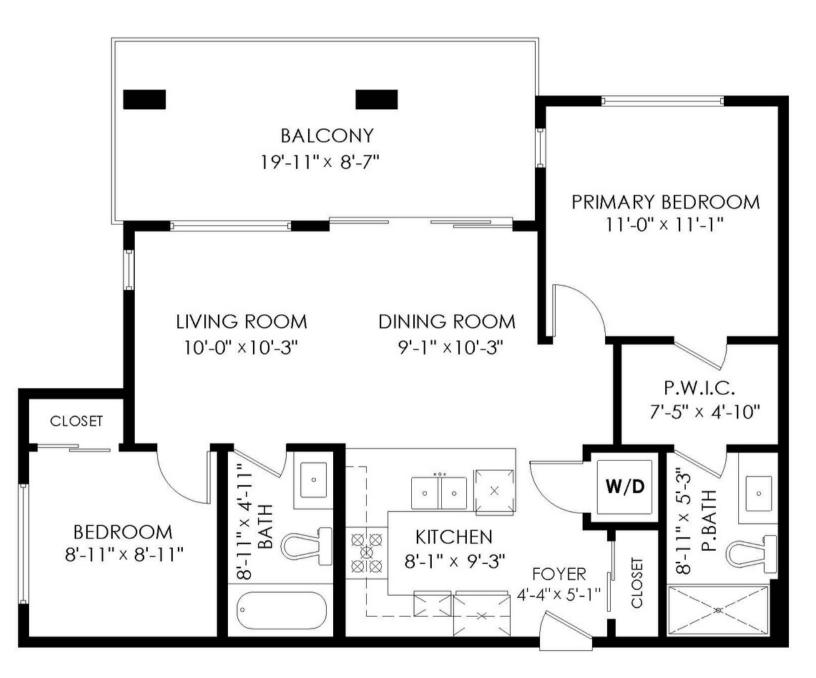

## 406-741 Anskar Ct Coquitlam

| Floor Area:     | 781 sq.ft. |
|-----------------|------------|
| Balcony:        | 171 sq.ft. |
| Ceiling Height: | 10'-0''    |

MEASURED ON: (2023-07-21)

info@pixlworks.com www.pixlworks.com 604.329.5788

E&O insured. Total square loot calculated to gross unit area. SQFT based on interior measurements to exterior walk, not taken from original blueprints, may include unfinished area. This is for marketing purposes only and is not intended for architectural/construction use. All details, sizes & placements should be considered approximate within +/- 2% tolerance.