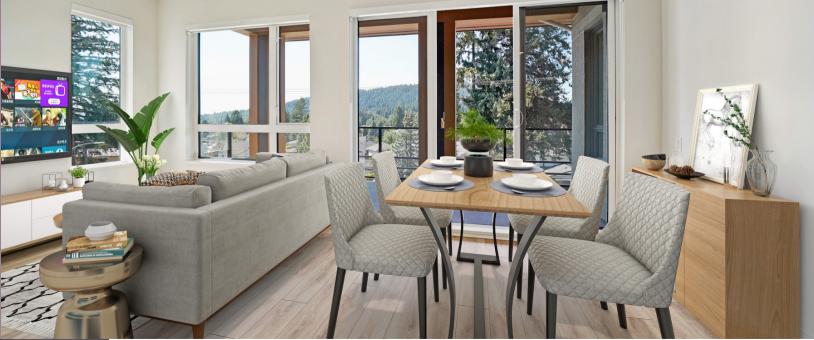

### PROPERTY FEATURES

- 2 bedrooms + 2 bathroom condo with an oversized outdoor balcony
- Stunning North-West views of Burnaby Mountain
- Corner unit with 10 foot ceilings
- Interior: 781 sq. ft.
- Year built: 2023
- Rentals & Pets allowed
- Amenities: fitness studio, spin studio, outdoor courtyard with BBQ, playground, party room, games room, co-working space, theatre room.