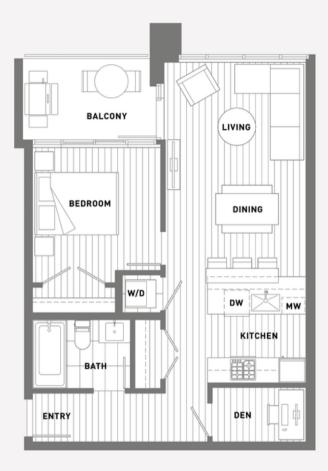

### PROPERTY FEATURES

- 1 bedroom + 1 den condo with 68 sq. ft. outdoor balcony
- Stunning North-West views of the city and mountains
- Open concept kitchen and 9 ft high ceilings
- Interior: 663 sq. ft.
- Year built: 2018
- Rentals & Pets allowed
- Amenities: gym, yoga room, party room, outdoor lawn, playground, rooftop patio, 24/7 concierge, BBQ, bike room

#### Food & Shopping

| INTERIOR | 663 SQ FT |
|----------|-----------|
| EXTERIOR | 68 SQ FT  |
| TOTAL    | 731 SQ FT |

The developer reserves the right to make changes and modifications to the information contained herein. Floor plans, layout and finishes are subject to change v This is not an offering for sale as an offering can only be made after the filing of a disclosure statement, and only in jurisdictions where qualified in accordance with applical

FLOORPLAN LAYOUTS CLIENT: Anthem Properties PROJECT: Station Square Phase 2 TODAY'S DATE: March 10, 2014 SIZE: 8.5" X 11"

CARIMAI PERSONAL REAL ESTATE CORPORATION