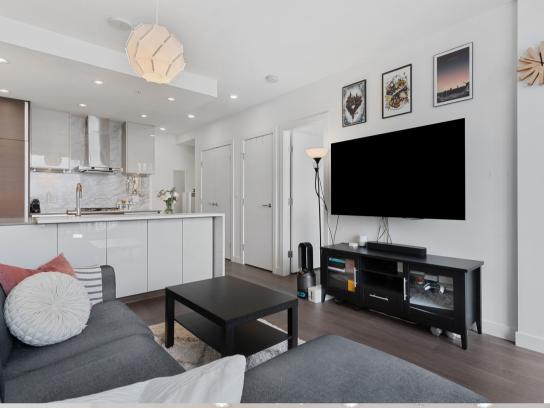

### PROPERTY FEATURES

- 1 bedroom + 1 den condo with 68 sq. ft. outdoor balcony
- Stunning North-West views of the city and mountains
- Open concept kitchen and 9 ft high ceilings
- Interior: 663 sq. ft.
- Year built: 2018
- Rentals & Pets allowed
- Amenities: gym, yoga room, party room, outdoor lawn, playground, rooftop patio, 24/7 concierge, BBQ, bike room