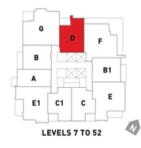

FLOORPLAN LAYOUTS CLIENT: Anthem Properties PROJECT: Station Square Phase 2 TODAY'S DATE: March 10, 2014 SIZE: 8.5" X 11"

CARIMAI PERSONAL REAL ESTATE CORPORATION