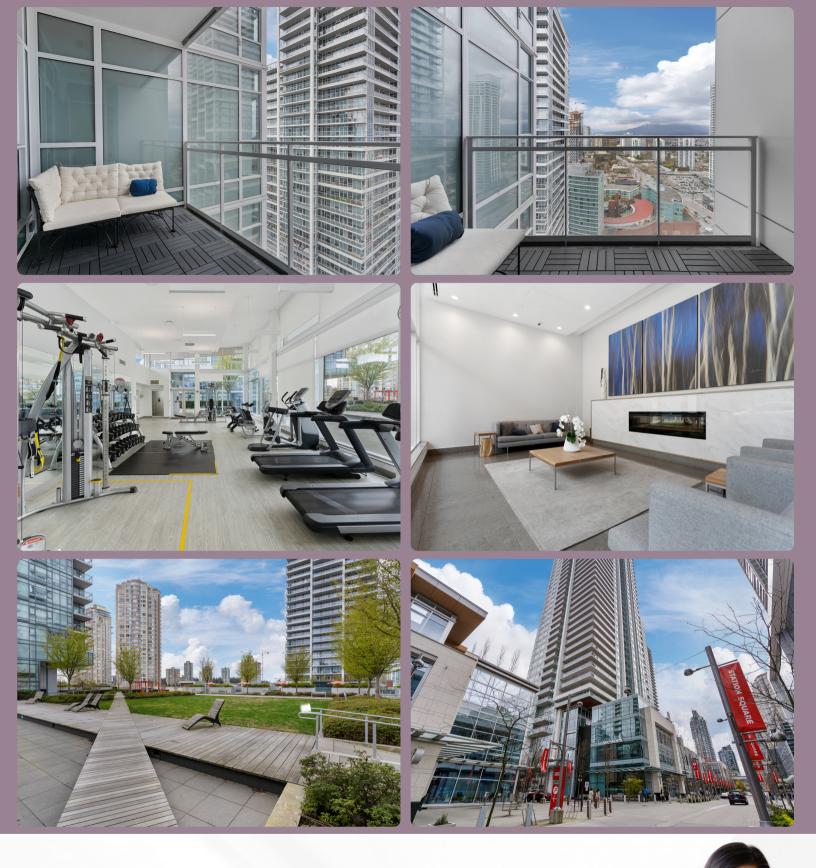

### PROPERTY FEATURES

- 1 bedroom + 1 den condo with 68 sq. ft. outdoor balcony
- Stunning North-West views of the city and mountains
- Open concept kitchen and 9 ft high ceilings
- Interior: 663 sq. ft.
- Year built: 2018
- Rentals & Pets allowed
- Amenities: gym, yoga room, party room, outdoor lawn, playground, rooftop patio, 24/7 concierge, BBQ, bike room

### THE COMMUNITY - METROTOWN

School

catchment

 Maywood Community School

 Burnaby South Secondary School

Community & Health Services

 Close to major bus routes & Metrotown Skytrain Station (1 min walk)

- Bonsor Recreation Complex
- Burnaby Public Library (across the street)
  - Restaurants, coffee shops, bars, grocery stores (PriceSmart Foods, Superstore, T&T)
  - Metropolis at Metrotown Mall, Crystal Mall, Station Square (1 min walk)

- Central Park Pitch & Putt and Tennis Courts
  Maywood Park
  - Burnaby Civic Square