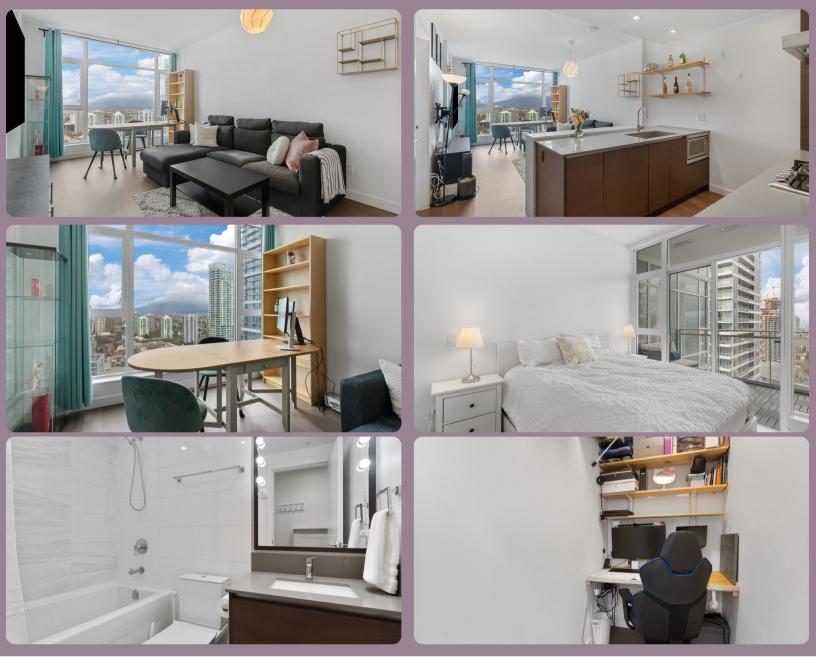

### PROPERTY FEATURES

- 1 bedroom + 1 den condo with 68 sq. ft. outdoor balcony
- Stunning North-West views of the city and mountains
- Open concept kitchen and 9 ft high ceilings
- Interior: 663 sq. ft.
- Year built: 2018
- Rentals & Pets allowed
- Amenities: gym, yoga room, party room, outdoor lawn, playground, rooftop patio, 24/7 concierge, BBQ, bike room