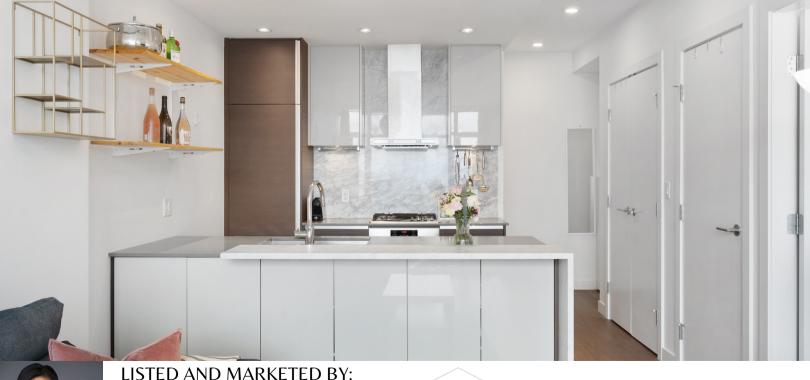

### PROPERTY FEATURES

- 1 bedroom + 1 den condo with 68 sq. ft. outdoor balcony
- Stunning North-West views of the city and mountains
- Open concept kitchen and 9 ft high ceilings
- Interior: 663 sq. ft.
- Year built: 2018
- Rentals & Pets allowed
- Amenities: gym, yoga room, party room, outdoor lawn, playground, rooftop patio, 24/7 concierge, BBQ, bike room