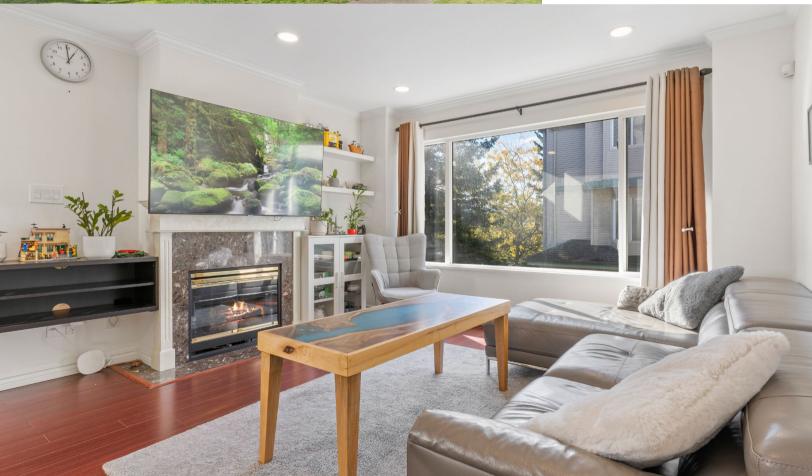

#### PROPERTY FEATURES

- 4 bedrooms & 2.5 bathroom 3-storey endunit townhome
- Spacious 2 car side-byside garage
- Interior: 1492 sq. ft.
- Year built: 1997
- Rentals & Pets allowed with restrictions
- Amenity: children's playground