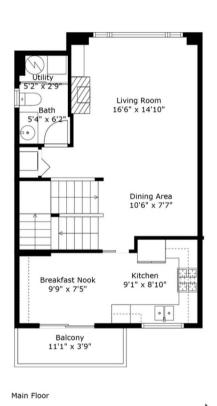

### 24 - 22800 Windsor Court, Richmond

Main Floor580 sqftUpper Floor664 sqftLower Floor248 sqftTOTAL1,492 sqft

Garage 380 sqft
Patio 336 sqft

Lower Floor