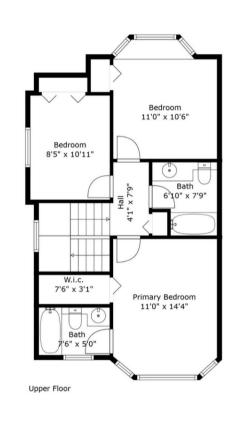

### 24 - 22800 Windsor Court, Richmond

Main Floor580 sqftUpper Floor664 sqftLower Floor248 sqftTOTAL1,492 sqft

Garage 380 sqft
Patio 336 sqft

Lower Floor