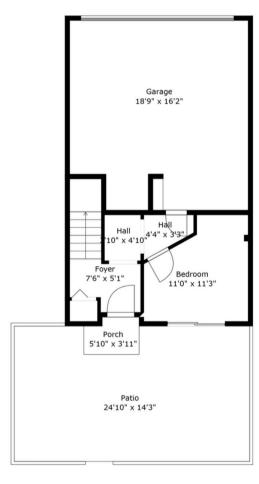

### 24 - 22800 Windsor Court, Richmond

Main Floor580 sqftUpper Floor664 sqftLower Floor248 sqftTOTAL1,492 sqft

Garage 380 sqft
Patio 336 sqft

Lower Floor