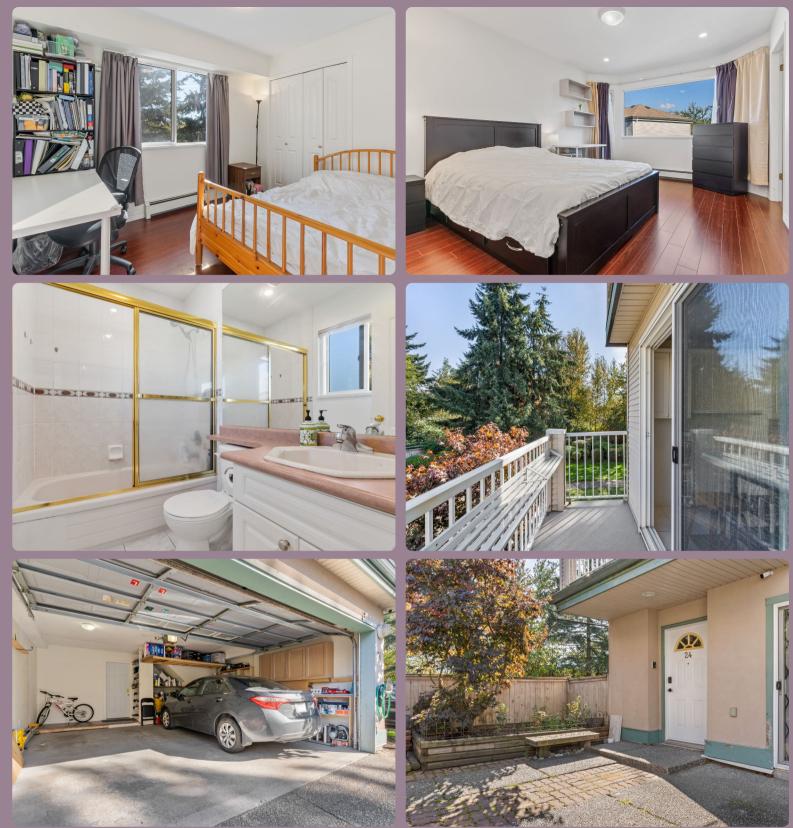

#### PROPERTY FEATURES

- 4 bedrooms & 2.5 bathroom 3-storey endunit townhome
- Spacious 2 car side-byside garage
- Interior: 1492 sq. ft.
- Year built: 1997
- Rentals & Pets allowed with restrictions
- Amenity: children's playground