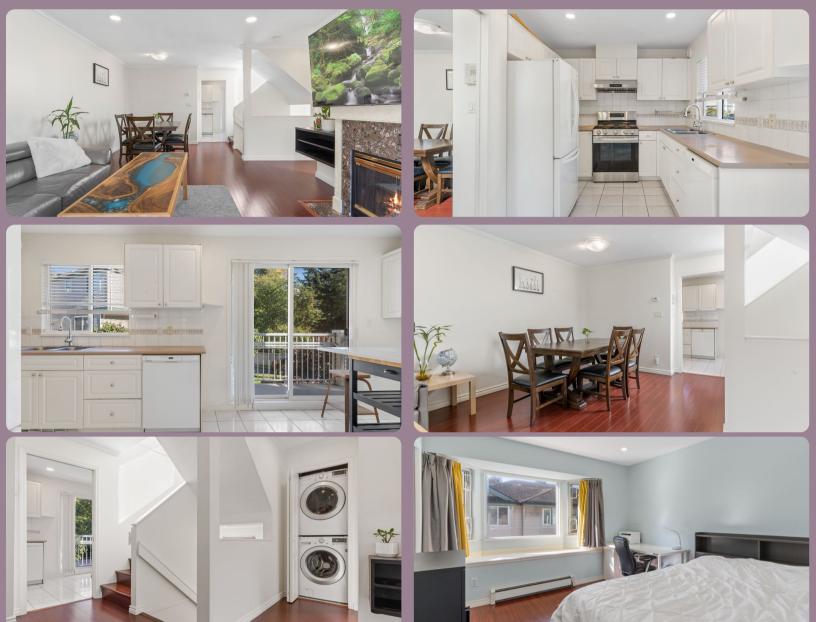

#### PROPERTY FEATURES

- 4 bedrooms & 2.5 bathroom 3-storey endunit townhome
- Spacious 2 car side-byside garage
- Interior: 1492 sq. ft.
- Year built: 1997
- Rentals & Pets allowed with restrictions
- Amenity: children's playground