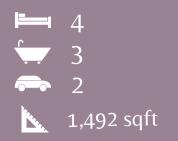

#### PROPERTY FEATURES

- 4 bedrooms & 2.5 bathroom 3-storey endunit townhome
- Spacious 2 car side-byside garage
- Interior: 1492 sq. ft.
- Year built: 1997
- Rentals & Pets allowed with restrictions
- Amenity: children's playground