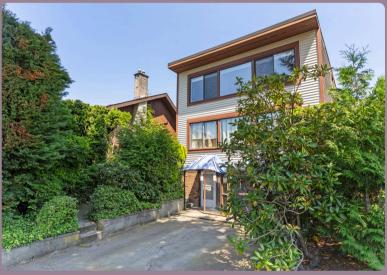

## FOR SALE 218 6TH ST W, NORTH VANCOUVER, BC

#### PROPERTY FEATURES

- 3-storey triplex style home with 3 units with separate entry
- Gorgeous panoramic south-facing ocean & city views
- Lot size: 4,320 sq. ft.
   (36 X 120)
- Year built: 1952
- Plenty of storage & parking (5 spots!)