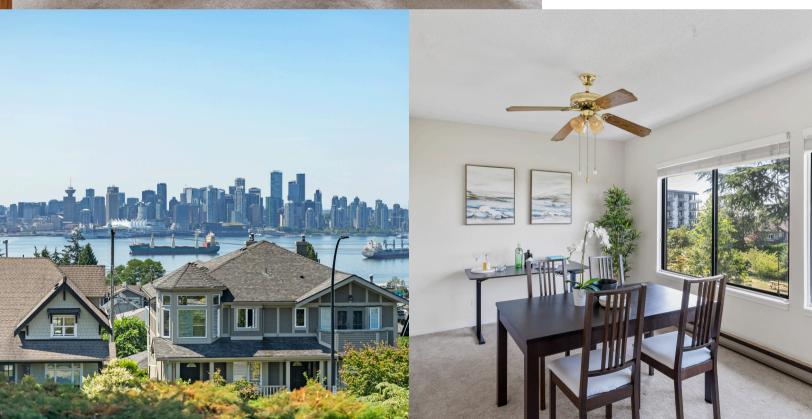

#### PROPERTY FEATURES

- 3-storey triplex style home with 3 units with separate entry
- Gorgeous panoramic south-facing ocean & city views
- Lot size: 4,320 sq. ft.
   (36 X 120)
- Year built: 1952
- Plenty of storage & parking (5 spots!)

### THE COMMUNITY - LOWER LONSDALE

School catchment

- Queen Mary Elementary School
- Carson Graham Secondary School

Transit,
Community &
Health Services

- Lonsdale Quay Seabus & R2 Rapid Bus (12 min walk)
- John Braithwaite Community Centre (3 min drive)
- North Vancouver City Library (3 min drive)
- Lions Gate Hospital (3 min drive)