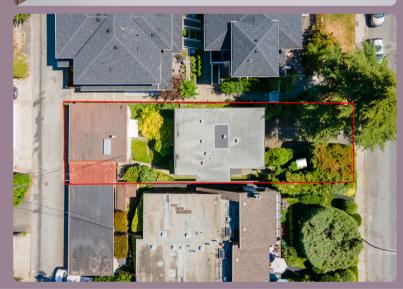

#### PROPERTY FEATURES

- 3-storey triplex style home with 3 units with separate entry
- Gorgeous panoramic south-facing ocean & city views
- Lot size: 4,320 sq. ft.
   (36 X 120)
- Year built: 1952
- Plenty of storage & parking (5 spots!)