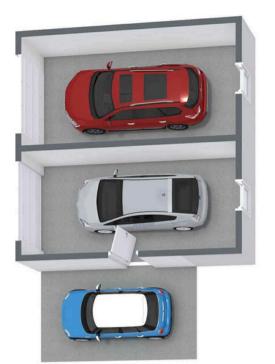

# – ∀ <u></u> CARI

PERSONAL REAL ESTATE CORPORATION

218 6th St W, North Vancouver

861 sq.ff. 574 sq.ff. 861 sq.ff. **2,296 sq.ff.** Unit 216: Unit 216B: Unit 218:

594 sq.ft. 181 sq.ft. 145 sq.ft. **920 sq.ft**. Detached Garages: Carport: otal Livable: Porch: **Total Extras:** 

Unit 216 (Second Floor) Floor Area: 861 sq.ft. Ceiling Height: 7'-10"

티윤생

Unit 216B (First Floor) Floor Area: 574 sq.ft. Ceiling Height: 7'-2"

(a) Info@pix/works.com (b) 604.329.5788 (c) Info@pix/works.com (c) www.pix/works.com (c) 604.329.5788 (c) Insured. Total square foot calculated to gross unit area. SOFT based on interior measurements to exterior walls, not taken from original blueprints, may include unfinished area. This is for marketing purposes only and is not intended for architectural/construction use. All details, sizes & placements should be considered approximate within +/- 2% tolerance.