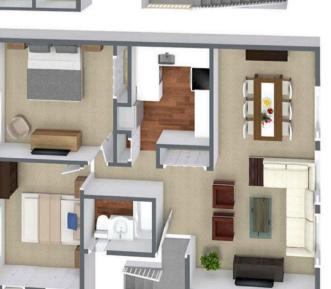

# – ∀ <u></u> CARI

PERSONAL REAL ESTATE CORPORATION

218 6th St W, North Vancouver

861 sq.ff. 574 sq.ff. 861 sq.ff. **2,296 sq.ff.** Unit 216: Unit 216B: Unit 218:

594 sq.ft. 181 sq.ft. 145 sq.ft. **920 sq.ft**. Detached Garages: Carport: otal Livable: Porch: **Total Extras:** 