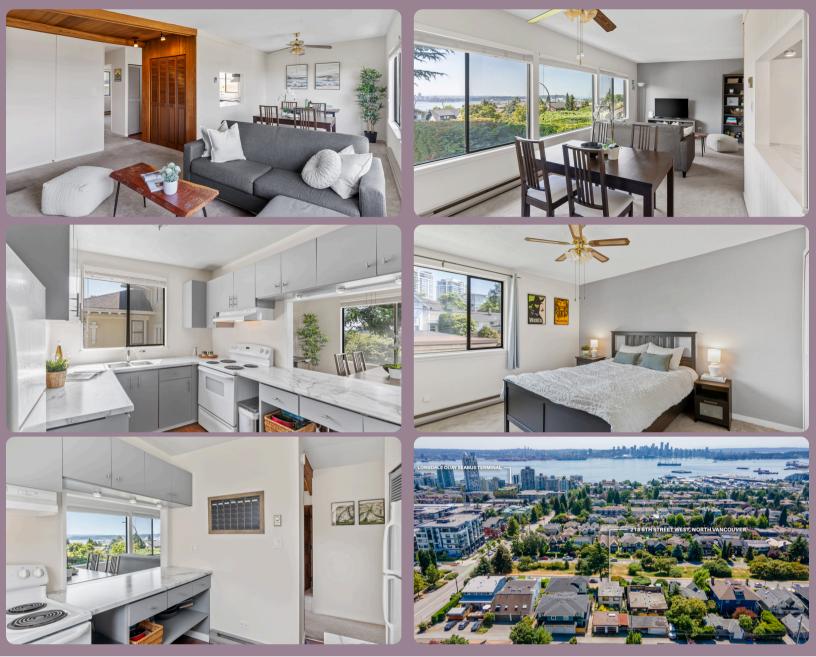

#### PROPERTY FEATURES

- 3-storey triplex style home with 3 units with separate entry
- Gorgeous panoramic south-facing ocean & city views
- Lot size: 4,320 sq. ft.
   (36 X 120)
- Year built: 1952
- Plenty of storage & parking (5 spots!)