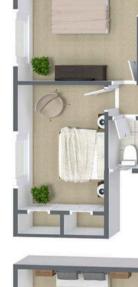

Unit 216 (Second Floor) Floor Area: 861 sq.ft. Ceiling Height: 7'-10"

티윤생

Unit 216B (First Floor) Floor Area: 574 sq.ft. Ceiling Height: 7'-2"

(a) Info@pix/works.com (b) 604.329.5788 (c) Info@pix/works.com (c) www.pix/works.com (c) 604.329.5788 (c) Insured. Total square foot calculated to gross unit area. SOFT based on interior measurements to exterior walls, not taken from original blueprints, may include unfinished area. This is for marketing purposes only and is not intended for architectural/construction use. All details, sizes & placements should be considered approximate within +/- 2% tolerance.