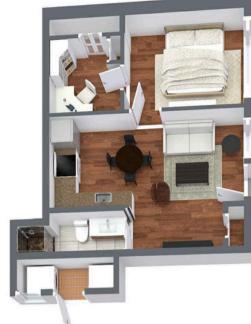

# – ∀ <u></u> CARI

PERSONAL REAL ESTATE CORPORATION

218 6th St W, North Vancouver

861 sq.ff. 574 sq.ff. 861 sq.ff. **2,296 sq.ff.** Unit 216: Unit 216B: Unit 218:

594 sq.ft. 181 sq.ft. 145 sq.ft. **920 sq.ft**. Detached Garages: Carport: otal Livable: Porch: **Total Extras:** 

Unit 216 (Second Floor) Floor Area: 861 sq.ft. Ceiling Height: 7'-10"

티윤생

Unit 216B (First Floor) Floor Area: 574 sq.ft. Ceiling Height: 7'-2"

(a) Info@pix/works.com (b) 604.329.5788 (c) Info@pix/works.com (c) www.pix/works.com (c) 604.329.5788 (c) Insured. Total square foot calculated to gross unit area. SOFT based on interior measurements to exterior walls, not taken from original blueprints, may include unfinished area. This is for marketing purposes only and is not intended for architectural/construction use. All details, sizes & placements should be considered approximate within +/- 2% tolerance.