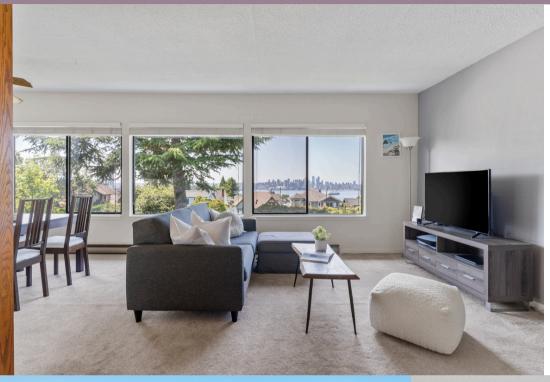

#### PROPERTY FEATURES

- 3-storey triplex style home with 3 units with separate entry
- Gorgeous panoramic south-facing ocean & city views
- Lot size: 4,320 sq. ft.
   (36 X 120)
- Year built: 1952
- Plenty of storage & parking (5 spots!)