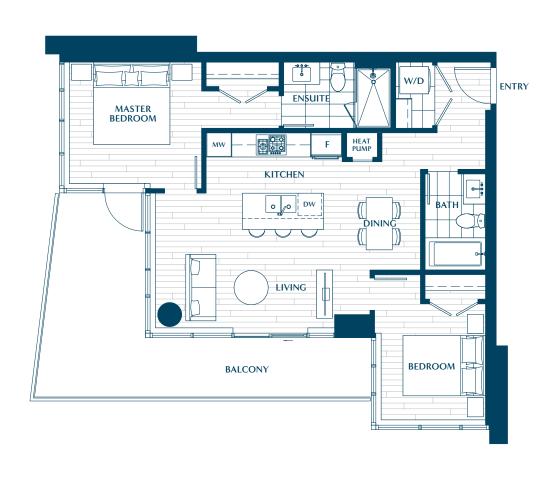

## PLAN C1

1 BEDROOM + DEN
INTERIOR: 515 SQ FT
EXETRIOR: 115 SQ FT
TOTAL: 630 SQ FT

2 BEDROOM

INTERIOR: 855 SQ FT EXETRIOR: 230 SQ FT TOTAL: 1085 SQ FT

SURREY CITY CENTRE

2 BEDROOM

INTERIOR: 770 SQ FT EXETRIOR: 200 SQ FT TOTAL: 970 SQ FT