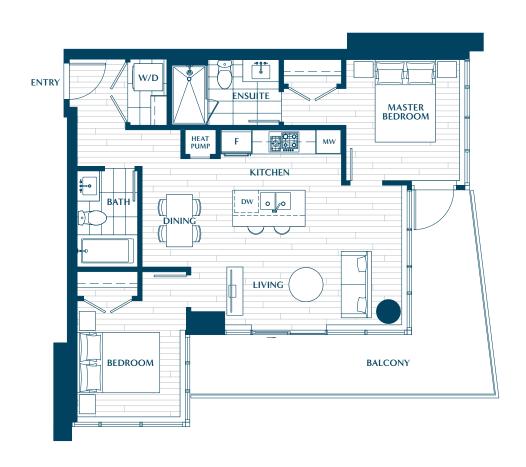

SURREY CITY CENTRE

2 BEDROOM

INTERIOR: 770 SQ FT EXETRIOR: 200 SQ FT TOTAL: 970 SQ FT

SURREY CITY CENTRE

2 BEDROOM

INTERIOR: 815 SQ FT EXETRIOR: 190 SQ FT TOTAL: 1005 SQ FT

SURREY CITY CENTRE