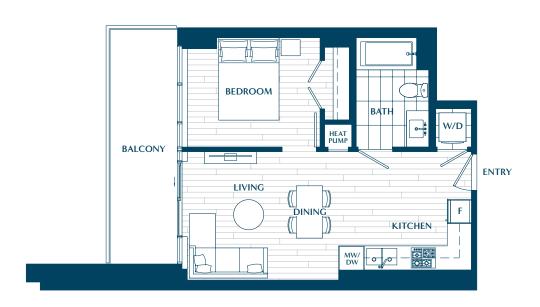

# PLAN A

STUDIO

INTERIOR: 405 SQ FT EXETRIOR: 95 SQ FT TOTAL: 500 SQ FT









# PLAN B

1 BEDROOM

INTERIOR: 495 SQ FT EXETRIOR: 110 SQ FT TOTAL: 605 SQ FT









# PLAN B1

1 BEDROOM

INTERIOR: 470 SQ FT EXETRIOR: 145 SQ FT TOTAL: 615 SQ FT









## PLAN C

1 BEDROOM + DEN
INTERIOR: 520 SQ FT
EXETRIOR: 135 SQ FT
TOTAL: 655 SQ FT









## PLAN C1

1 BEDROOM + DEN
INTERIOR: 515 SQ FT
EXETRIOR: 115 SQ FT
TOTAL: 630 SQ FT









2 BEDROOM

INTERIOR: 855 SQ FT EXETRIOR: 230 SQ FT TOTAL: 1085 SQ FT



SURREY CITY CENTRE







2 BEDROOM

INTERIOR: 770 SQ FT EXETRIOR: 200 SQ FT TOTAL: 970 SQ FT



SURREY CITY CENTRE







2 BEDROOM

INTERIOR: 770 SQ FT EXETRIOR: 200 SQ FT TOTAL: 970 SQ FT



SURREY CITY CENTRE







2 BEDROOM

INTERIOR: 815 SQ FT EXETRIOR: 190 SQ FT TOTAL: 1005 SQ FT



SURREY CITY CENTRE