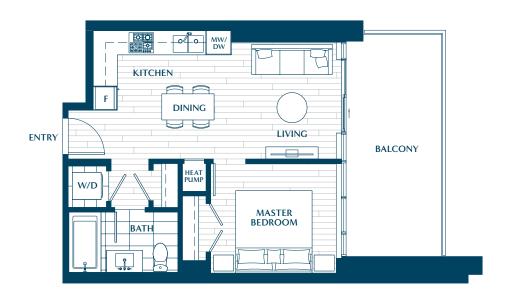

# PLAN A

STUDIO

INTERIOR: 405 SQ FT EXETRIOR: 95 SQ FT TOTAL: 500 SQ FT









# PLAN B

1 BEDROOM

INTERIOR: 495 SQ FT EXETRIOR: 110 SQ FT TOTAL: 605 SQ FT









# PLAN B1

1 BEDROOM

INTERIOR: 470 SQ FT EXETRIOR: 145 SQ FT TOTAL: 615 SQ FT









## PLAN C

1 BEDROOM + DEN
INTERIOR: 520 SQ FT
EXETRIOR: 135 SQ FT
TOTAL: 655 SQ FT









## PLAN C1

1 BEDROOM + DEN
INTERIOR: 515 SQ FT
EXETRIOR: 115 SQ FT
TOTAL: 630 SQ FT









2 BEDROOM

INTERIOR: 855 SQ FT EXETRIOR: 230 SQ FT TOTAL: 1085 SQ FT



SURREY CITY CENTRE







2 BEDROOM

INTERIOR: 770 SQ FT EXETRIOR: 200 SQ FT TOTAL: 970 SQ FT



SURREY CITY CENTRE







2 BEDROOM

INTERIOR: 770 SQ FT EXETRIOR: 200 SQ FT TOTAL: 970 SQ FT



SURREY CITY CENTRE







2 BEDROOM

INTERIOR: 815 SQ FT EXETRIOR: 190 SQ FT TOTAL: 1005 SQ FT



SURREY CITY CENTRE