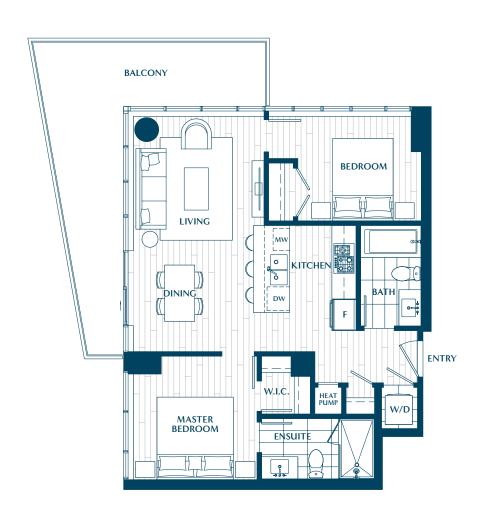

SURREY CITY CENTRE

2 BEDROOM

INTERIOR: 770 SQ FT EXETRIOR: 200 SQ FT TOTAL: 970 SQ FT

SURREY CITY CENTRE

2 BEDROOM

INTERIOR: 815 SQ FT EXETRIOR: 190 SQ FT TOTAL: 1005 SQ FT

SURREY CITY CENTRE