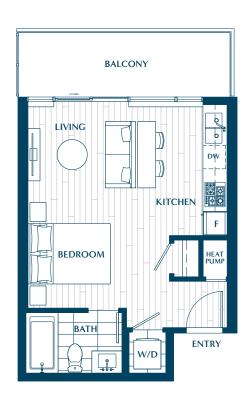

# PLAN A

STUDIO

INTERIOR: 405 SQ FT EXETRIOR: 95 SQ FT TOTAL: 500 SQ FT









# PLAN B

1 BEDROOM

INTERIOR: 495 SQ FT EXETRIOR: 110 SQ FT TOTAL: 605 SQ FT









# PLAN B1

1 BEDROOM

INTERIOR: 470 SQ FT EXETRIOR: 145 SQ FT TOTAL: 615 SQ FT









## PLAN C

1 BEDROOM + DEN
INTERIOR: 520 SQ FT
EXETRIOR: 135 SQ FT
TOTAL: 655 SQ FT









## PLAN C1

1 BEDROOM + DEN
INTERIOR: 515 SQ FT
EXETRIOR: 115 SQ FT
TOTAL: 630 SQ FT









2 BEDROOM

INTERIOR: 855 SQ FT EXETRIOR: 230 SQ FT TOTAL: 1085 SQ FT



SURREY CITY CENTRE







2 BEDROOM

INTERIOR: 770 SQ FT EXETRIOR: 200 SQ FT TOTAL: 970 SQ FT



SURREY CITY CENTRE







2 BEDROOM

INTERIOR: 770 SQ FT EXETRIOR: 200 SQ FT TOTAL: 970 SQ FT



SURREY CITY CENTRE







2 BEDROOM

INTERIOR: 815 SQ FT EXETRIOR: 190 SQ FT TOTAL: 1005 SQ FT



SURREY CITY CENTRE