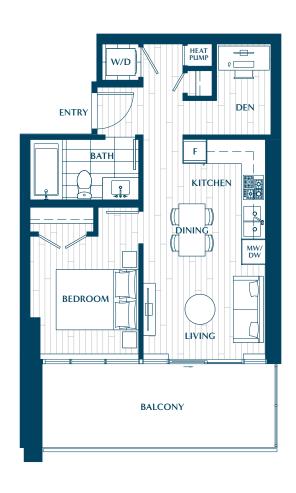

## PLAN C

1 BEDROOM + DEN
INTERIOR: 520 SQ FT
EXETRIOR: 135 SQ FT
TOTAL: 655 SQ FT