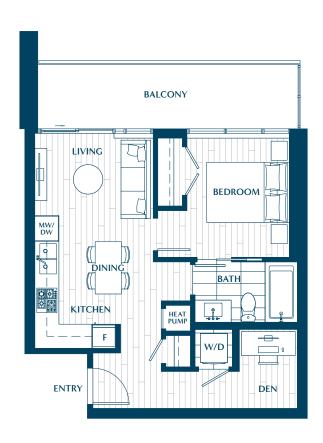

## PLAN C

1 BEDROOM + DEN
INTERIOR: 520 SQ FT
EXETRIOR: 135 SQ FT
TOTAL: 655 SQ FT