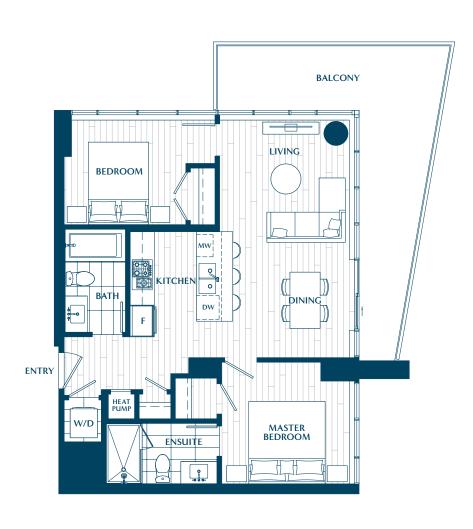

## PLAN C1

1 BEDROOM + DEN
INTERIOR: 515 SQ FT
EXETRIOR: 115 SQ FT
TOTAL: 630 SQ FT

2 BEDROOM

INTERIOR: 855 SQ FT EXETRIOR: 230 SQ FT TOTAL: 1085 SQ FT

SURREY CITY CENTRE

2 BEDROOM

INTERIOR: 770 SQ FT EXETRIOR: 200 SQ FT TOTAL: 970 SQ FT