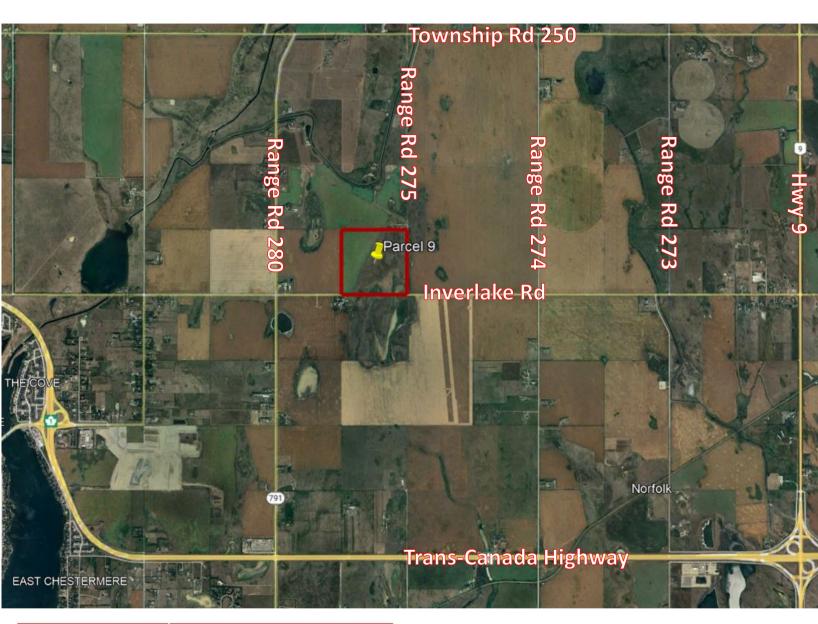

# **Rocky View County, AB – 160 Acres**

| Address:      | Inverlake Road and Range<br>Road 275, Rocky View<br>County, AB |
|---------------|----------------------------------------------------------------|
| Zoning:       | Agricultural / Residential<br>(A-GEN / R-RUR p4.0)             |
| Total Size:   | 160± Acres                                                     |
| Asking Price: | \$7,400,000<br>\$46,250/Acre                                   |

- Situated to the northeast of Chestermere, this 160-acre tract of land is positioned at the intersection of Range Road 275 and Inverlake Road.
- It currently holds a Country Residential zoning designation, opening the door to a range of possibilities for potential uses and development opportunities.