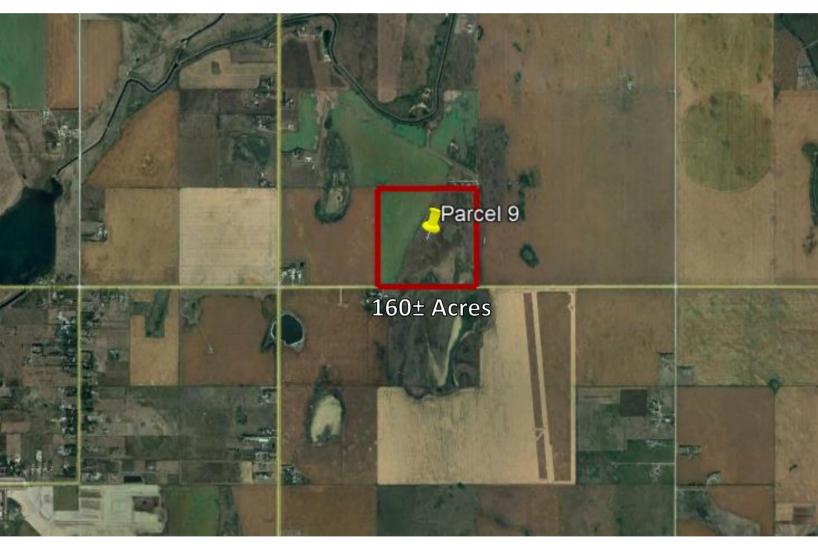

# **Rocky View County, AB – 160 Acres**

| Address:      | Inverlake Road and Range<br>Road 275, Rocky View<br>County, AB |
|---------------|----------------------------------------------------------------|
| Zoning:       | Agricultural / Residential<br>(A-GEN / R-RUR p4.0)             |
| Total Size:   | 160± Acres                                                     |
| Asking Price: | \$7,400,000<br>\$46,250/Acre                                   |

- Situated to the northeast of Chestermere, this 160-acre tract of land is positioned at the intersection of Range Road 275 and Inverlake Road.
- It currently holds a Country Residential zoning designation, opening the door to a range of possibilities for potential uses and development opportunities.