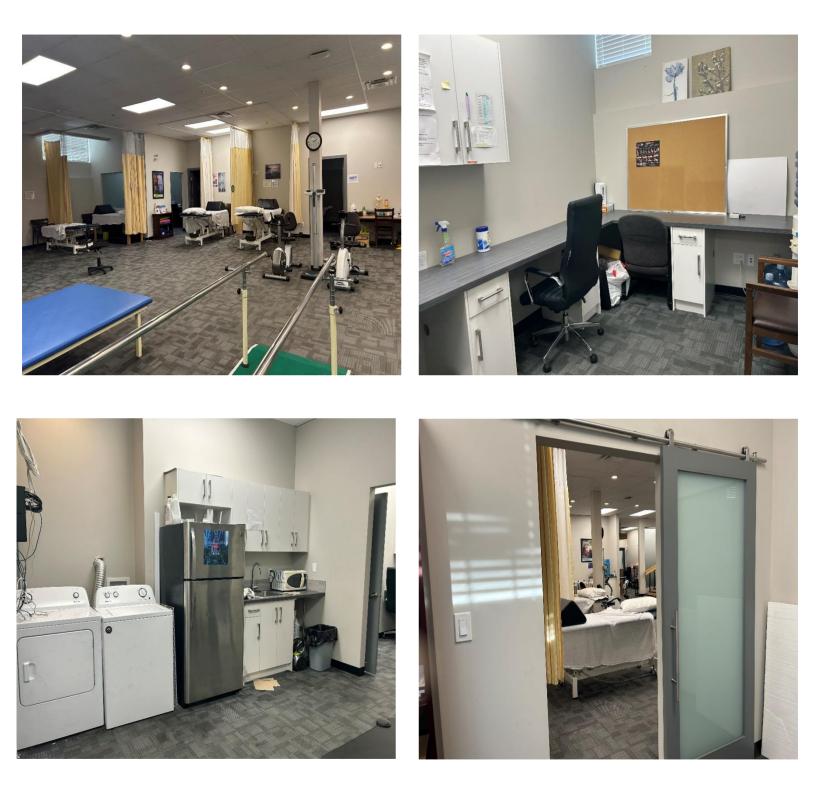

#### Comments

- Full turnkey Physiotherapy massage clinic.
- Reception and administration office.
- Large workout area.
- Two (2) large therapy rooms.
- Six (6) curtained, semi-private rooms.
- Room to develop with growth.
- Onsite random parking of approximately 145 stalls.
- Potential to buy adjacent unit of 1,470 SqFt for a total of 3,980 SqFt if desired.
- Fully equipped and ready to open.
- 15 minutes to Downtown Calgary and Calgary Airport.
- In a very active commercial complex that features restaurants, personal care services, wellness centers, and medical clinics.