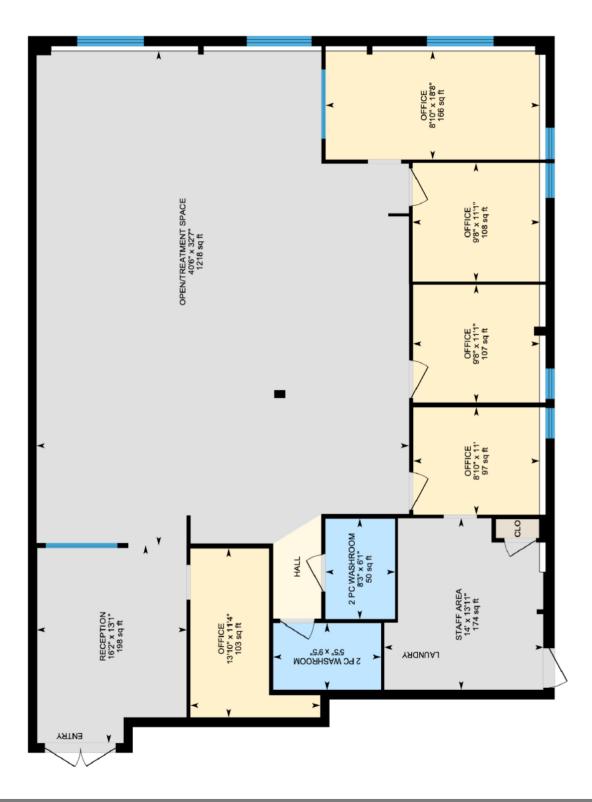

#### **Floor Plan**

#### **Measurements**

|                             |                        |                | COMMERCIAL MEASUREMENT REPORT |                                  |                                  |                      |             |     |         |       |
|-----------------------------|------------------------|----------------|-------------------------------|----------------------------------|----------------------------------|----------------------|-------------|-----|---------|-------|
| PRECISION MED               | JIA & MARKETING        |                |                               | Client Name: Prestige Commercial |                                  |                      |             |     |         |       |
| 587.966.4663                | www.precisionmandm.com |                |                               | Date of                          | Order:                           | March 19, 2024       |             |     |         |       |
| pmmadmin@precisionmandm.com |                        |                | Addres                        | s of Order:                      | 57-59 3131 27 Street NE, Calgary |                      |             |     |         |       |
| Ceiling Height:             |                        |                |                               | Measur                           | ed by:                           | Dane Bosman / iGUIDE |             |     |         |       |
| GROSS FLOOR TOTALS          | SQ. FT                 | / 5            | Q. METERS                     |                                  |                                  |                      | SQ, FT      | 7   | SQ. MET | TERS  |
| Main Level:                 | 2510                   | 1              | 233.19                        | 4th Lev                          | el:                              |                      |             | 1   | 0.00    | )     |
| 2nd Level:                  |                        | 1              | 0.00                          | Baseme                           | Basement / Lower:                |                      |             | /   | 0.00    |       |
| 3rd Level:                  |                        | 1              | 0.00                          | Gross                            | Lease Area SQ. FT:               |                      | 2510.00     | /   | 233.19  |       |
|                             |                        |                |                               | Commo                            | n Areas SQ. F                    | -T:                  | 0.00        | /   | 0.00    | )     |
|                             |                        |                |                               | Structu                          | al Area SQ. F                    | Г:                   | 0.00        | /   | 0.00    |       |
|                             |                        |                |                               | Total (N                         | let) Lease Are                   | ea SQ.FT:            | 2510.00     | /   | 233.1   | 9     |
| ROOM Dims                   |                        | FEET           |                               | Level                            | Room di                          | mensions a           | re approxim | ate |         | Level |
| Office 1:                   | 13'10" x 11'4"         |                |                               | Main                             | Work Bay 1:                      | x                    |             |     |         |       |
| Office 2:                   | 18'8" x 8'10"          |                |                               | Main                             | Work Bay 2:                      | x                    |             |     |         |       |
| Office 3:                   | 11'1" x 9'8            |                |                               | Main                             | Storage 2:                       | x                    |             |     |         |       |
| Office 4:                   | 11'1" x 9'8"           |                |                               | Main                             | Storage 1:                       | x                    |             |     |         |       |
| Office 5:                   | 11'0" x 8'10"          |                |                               | Main                             | Mechanical:                      | x                    |             |     |         |       |
| Open/Treatment Space:       | 40'6" x 32'7"          |                | Main                          | in Utilities:                    |                                  | х                    |             |     |         |       |
| Office 7:                   | x                      |                |                               |                                  | Other:                           | X                    |             |     |         |       |
| Office 8:                   |                        | x              |                               |                                  | Other:                           | x                    |             |     |         |       |
| Office 9:                   | x                      |                |                               |                                  | Other:                           | X                    |             |     |         |       |
| Reception:                  | 16'2"                  | x 13'1         | I                             | Main                             | Other:                           |                      | 3           | ĸ   |         |       |
| Staff Area:                 | 14'0"                  | 14'0" x 13'11" |                               |                                  | Other:                           |                      | 3           | ĸ   |         |       |
| Boardroom 1:                | x                      |                |                               | Other:                           |                                  | x                    |             |     |         |       |
| Boardroom 2:                | x                      |                |                               | Other:                           |                                  | X                    |             |     |         |       |
| Kitchen 1:                  | X                      |                |                               |                                  | Other:                           |                      | Х           |     |         |       |
| Kitchen 2:                  | X                      |                |                               |                                  | Other:                           |                      | 3           | ĸ   |         |       |
| BATHROOM Dims               | FEET                   | ſ              | PCS.                          | Level                            | Room di                          | mensions a           | re approxim | ate | PCS.    | Level |
| Bathroom:                   | 8'3"                   | x 6'1"         | 2                             | Main                             | Bathroom:                        |                      | 3           | ĸ   | #       |       |
| Bathroom:                   | 9'5"                   | x 5'5"         | 2                             | Main                             | Bathroom:                        |                      | 1           | ĸ   | #       |       |