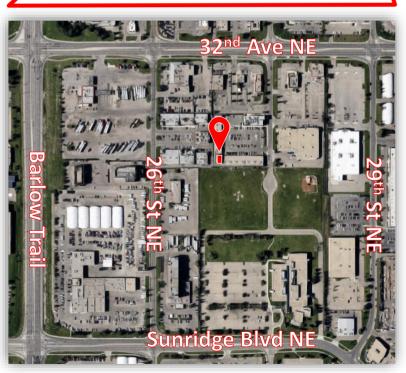

Roger Ledene Associate Broker 403-607-5811 roger@prestigecommercial.ca Kimberly Kimball Senior Associate 403-701-0459 kimberly@kimballcommercialrealestate.com

| Site Information |                       |  |  |  |  |
|------------------|-----------------------|--|--|--|--|
| District:        | Sunridge              |  |  |  |  |
| Zoning:          | C-COR3                |  |  |  |  |
| Legal:           | Plan 1710280; Unit 15 |  |  |  |  |
| Year Built:      | 2016                  |  |  |  |  |
| Parking:         | Free Surface          |  |  |  |  |
| Total Size:      | 2,510± SqFt.          |  |  |  |  |
|                  |                       |  |  |  |  |