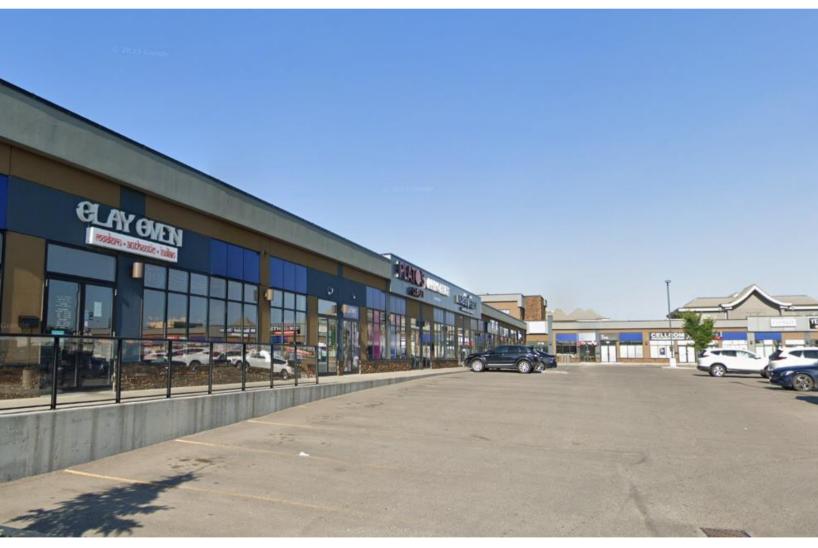

# Retail Condo Unit for Sale 3131 – 27th Street NE, Unit 57

#### Comments

- Full turnkey Physiotherapy massage clinic.
- Reception and administration office.
- Large workout area.
- Two (2) large therapy rooms.
- Six (6) curtained, semi-private rooms.
- Room to develop with growth.
- Onsite random parking of approximately 145 stalls.
- Potential to buy adjacent unit of 1,470 SqFt for a total of 3,980 SqFt if desired.
- Fully equipped and ready to open.
- 15 minutes to Downtown Calgary and Calgary Airport.
- In a very active commercial complex that features restaurants, personal care services, wellness centers, and medical clinics.