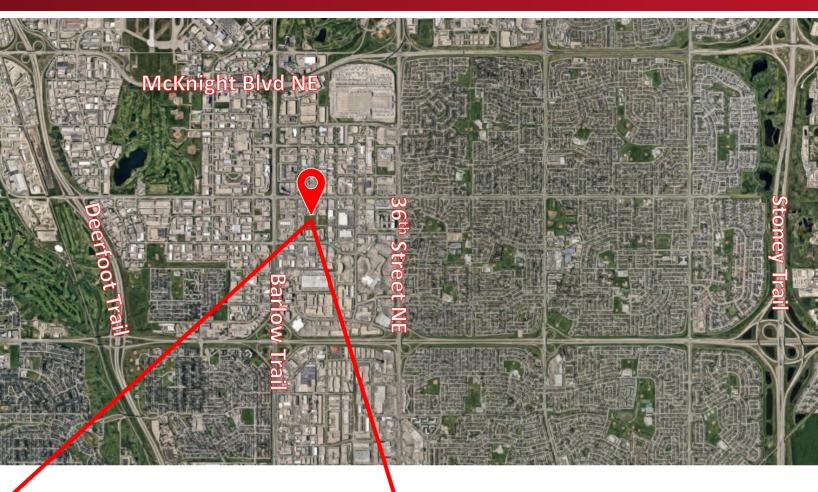

Roger Ledene Associate Broker 403-607-5811 roger@prestigecommercial.ca Kimberly Kimball Senior Associate 403-701-0459 kimberly@kimballcommercialrealestate.com

| Site Information |                       |  |  |  |  |
|------------------|-----------------------|--|--|--|--|
| District:        | Sunridge              |  |  |  |  |
| Zoning:          | C-COR3                |  |  |  |  |
| Legal:           | Plan 1710280; Unit 15 |  |  |  |  |
| Year Built:      | 2016                  |  |  |  |  |
| Parking:         | Free Surface          |  |  |  |  |
| Total Size:      | 2,510± SqFt.          |  |  |  |  |
|                  |                       |  |  |  |  |