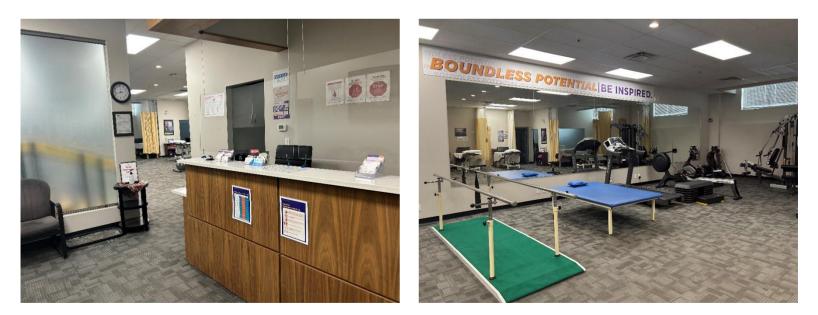

#### Comments

- Full turnkey Physiotherapy massage clinic.
- Reception and administration office.
- Large workout area.
- Two (2) large therapy rooms.
- Six (6) curtained, semi-private rooms.
- Room to develop with growth.
- Onsite random parking of approximately 145 stalls.
- Potential to buy adjacent unit of 1,470 SqFt for a total of 3,980 SqFt if desired.
- Fully equipped and ready to open.
- 15 minutes to Downtown Calgary and Calgary Airport.
- In a very active commercial complex that features restaurants, personal care services, wellness centers, and medical clinics.