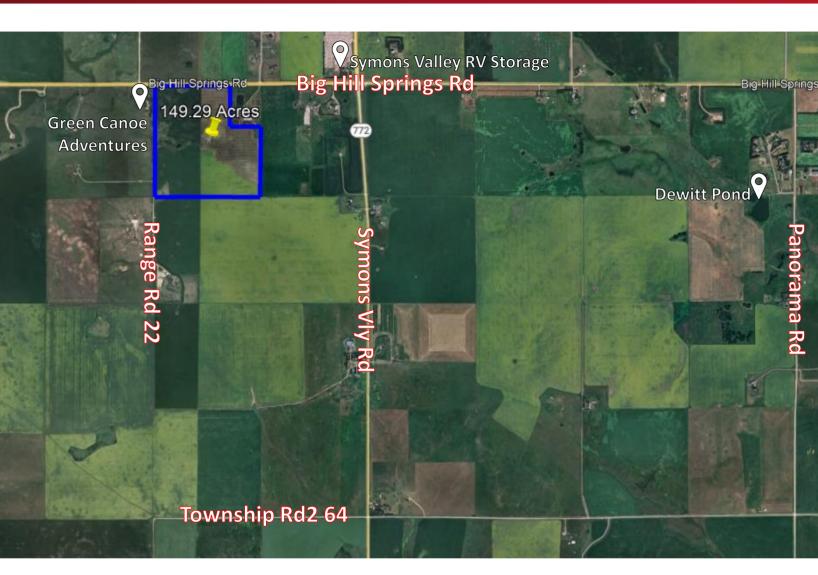

# Bighill, Rocky View County, AB – \$2,999,000

| Address:      | Big Hill Springs Rd &<br>Range Rd 22, Rocky View<br>County, AB |
|---------------|----------------------------------------------------------------|
| Zoning:       | Agricultural (A-GEN)                                           |
| Total Size:   | 149.29± Acres                                                  |
| Asking Price: | \$2,999,000                                                    |

- 150 acres± rolling land with a seasonal pond, north boundary fronts onto Big Hill Springs Rd and between Range Road 21 and 22.
- Both country quiet and city convenient.
- Great investment opportunity as development is happening right now – within the City of Airdrie -Big Hill Springs Road (West side).
- Offers great views for future building. Lots of natural wildlife.
- Located just 10 km west of Airdrie Cross Iron Mills, Balzac and COSTCO are just minutes away.