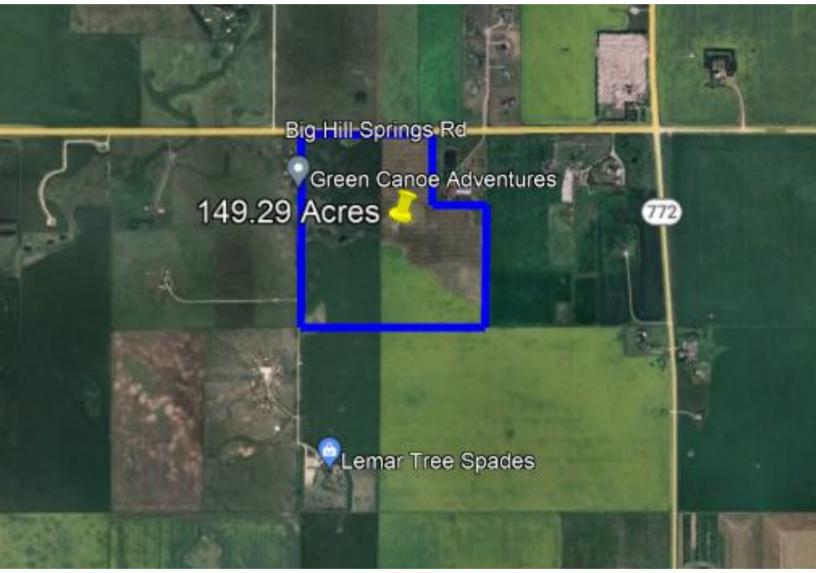

# Bighill, Rocky View County, AB – \$2,999,000

| Address:      | Big Hill Springs Rd &<br>Range Rd 22, Rocky View<br>County, AB |
|---------------|----------------------------------------------------------------|
| Zoning:       | Agricultural (A-GEN)                                           |
| Total Size:   | 149.29± Acres                                                  |
| Asking Price: | \$2,999,000                                                    |

- 150 acres± rolling land with a seasonal pond, north boundary fronts onto Big Hill Springs Rd and between Range Road 21 and 22.
- Both country quiet and city convenient.
- Great investment opportunity as development is happening right now – within the City of Airdrie -Big Hill Springs Road (West side).
- Offers great views for future building. Lots of natural wildlife.
- Located just 10 km west of Airdrie Cross Iron Mills, Balzac and COSTCO are just minutes away.