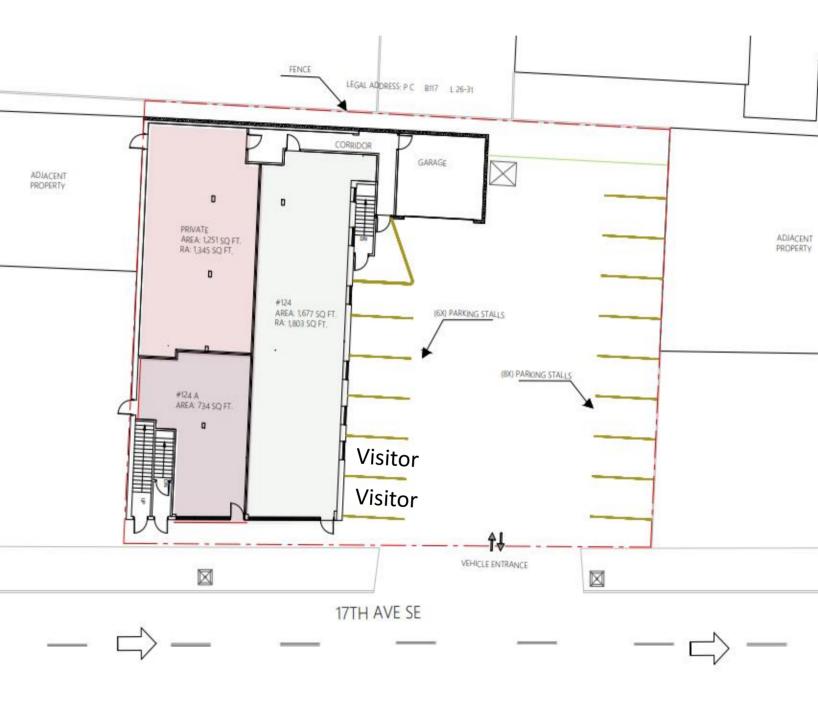

th |
|                    | + 5% Management Fee                 |
| Term:              | 3-5 Years (Negotiable)              |
| Availability:      | 30-60 days                          |
| Parking:           | 2 stalls at \$50.00/Month/Stall     |





- 2nd floor office space (walk-up).
- 3 offices, large boardroom, and coffee stations.
- Secure and professionally managed building.
- Close to numerous restaurants, bus stops and the Light Transit (LRT).
- Directly on 17th Avenue in the trendy Victoria Park district.
- Just off MacLeod Trail, blocks from downtown core, and walking distance to the Calgary Stampede Grounds and Elbow River Casino.

Kimberly Kimball, Senior Associate 403-701-0459

#### **Floor Plan**



# Kimberly Kimball, Senior Associate 403-701-0459

#### **Parking Area**



## Kimberly Kimball, Senior Associate 403-701-0459







11450 – 29<sup>th</sup> Street SE, Unit 201 Calgary, Alberta T2Z 3V5

# Kimberly Kimball, Senior Associate 403-701-0459