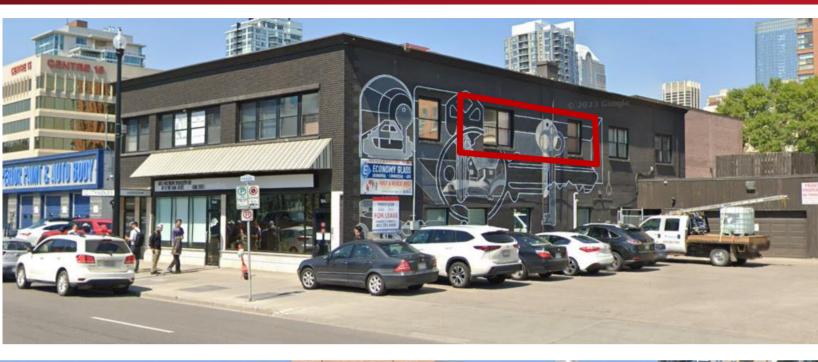

# Office For Lease 122 - 17th Avenue SE

- 2nd floor office space (walk-up).
- 3 offices, large boardroom, and coffee stations.
- Secure and professionally managed building.
- Close to numerous restaurants, bus stops and the Light Transit (LRT).
- Directly on 17th Avenue in the trendy Victoria Park district.
- Just off MacLeod Trail, blocks from downtown core, and walking distance to the Calgary Stampede Grounds and Elbow River Casino.