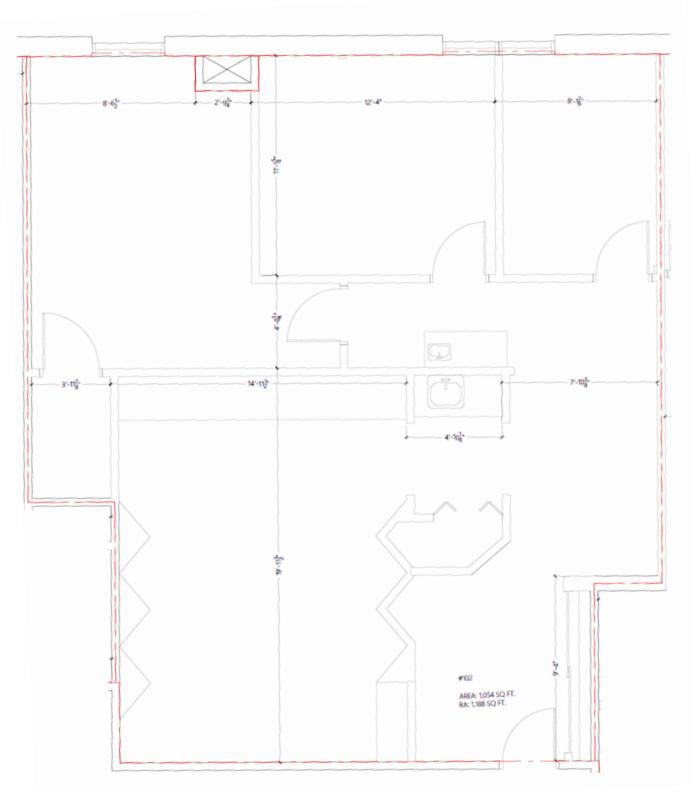

#### **Floor Plan**

# Kimberly Kimball, Senior Associate 403-701-0459

| District:          | Beltline                            |
|--------------------|-------------------------------------|
| Zoning:            | CC-X (Centre City Mixed Use)        |
| <b>Total Size:</b> | 1,188 SqFt                          |
| Asking Rent:       | \$10.00/SqFt (w/steps)              |
|                    | \$990/month                         |
| <b>Op. Costs:</b>  | \$12.99 / Sq.Ft (Est.) \$1,286/moth |
|                    | + 5% Management Fee                 |
| Term:              | 3-5 Years (Negotiable)              |
| Availability:      | 30-60 days                          |
| Parking:           | 2 stalls at \$50.00/Month/Stall     |