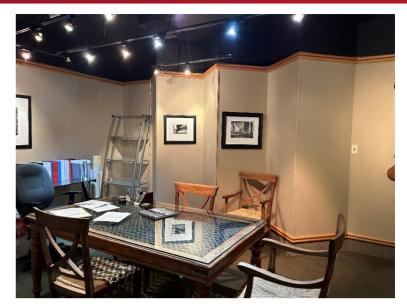

- 2nd floor office space (walk-up).
- 3 offices, large boardroom, and coffee stations.
- Secure and professionally managed building.
- Close to numerous restaurants, bus stops and the Light Transit (LRT).
- Directly on 17th Avenue in the trendy Victoria Park district.
- Just off MacLeod Trail, blocks from downtown core, and walking distance to the Calgary Stampede Grounds and Elbow River Casino.