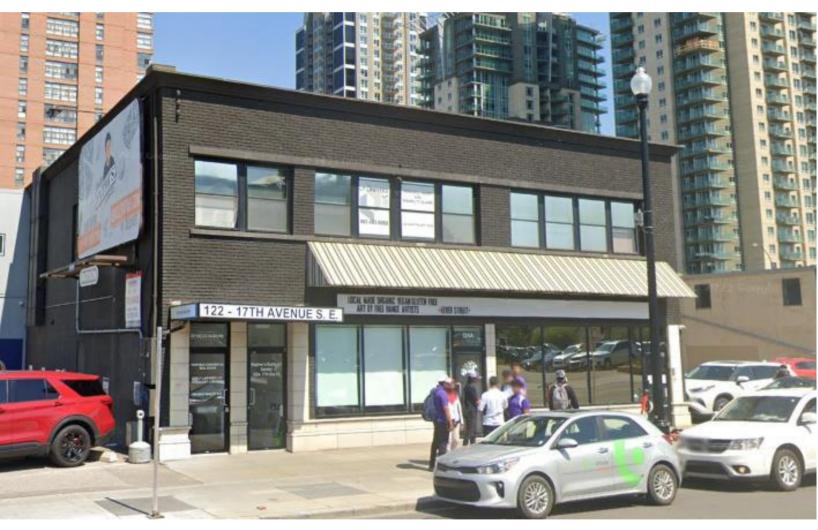

# Office For Lease 122 - 17th Avenue SE

- 2nd floor office space (walk-up).
- 3 offices, large boardroom, and coffee stations.
- Secure and professionally managed building.
- Close to numerous restaurants, bus stops and the Light Transit (LRT).
- Directly on 17th Avenue in the trendy Victoria Park district.
- Just off MacLeod Trail, blocks from downtown core, and walking distance to the Calgary Stampede Grounds and Elbow River Casino.