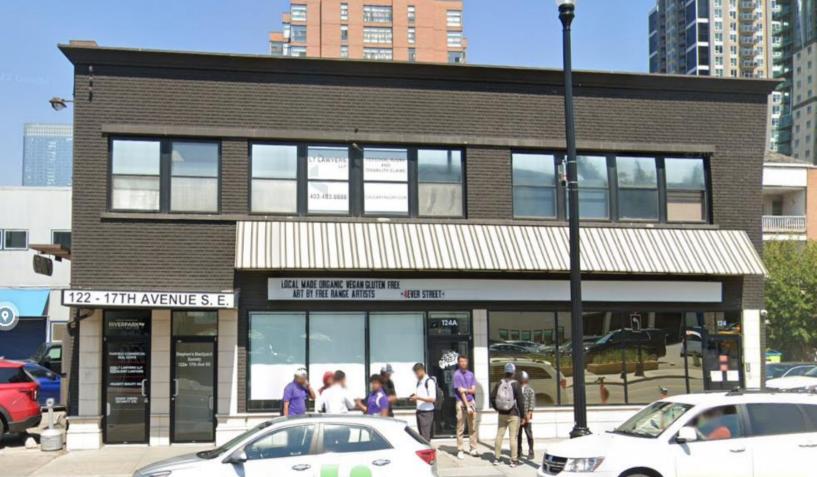

# Office For Lease 122 - 17th Avenue SE

- 2nd floor office space (walk-up).
- 3 offices, large boardroom, and coffee stations.
- Secure and professionally managed building.
- Close to numerous restaurants, bus stops and the Light Transit (LRT).
- Directly on 17th Avenue in the trendy Victoria Park district.
- Just off MacLeod Trail, blocks from downtown core, and walking distance to the Calgary Stampede Grounds and Elbow River Casino.