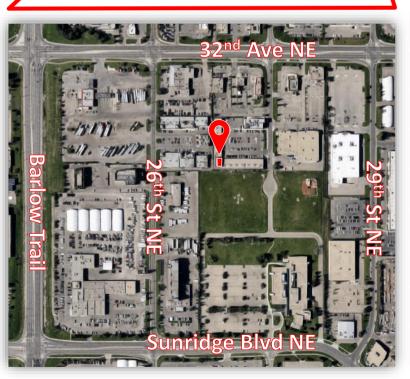

**Roger Ledene** Associate Broker 403-607-5811 roger@prestigecommercial.ca Kimberly Kimball Senior Associate 403-701-0459 kimberly@kimballcommercialrealestate.com

| Site Information |                           |  |  |  |  |  |
|------------------|---------------------------|--|--|--|--|--|
| District:        | Sunridge                  |  |  |  |  |  |
| Zoning:          | C-COR3                    |  |  |  |  |  |
| Total Size:      | 2,510± SqFt.              |  |  |  |  |  |
| Lease Rate:      | \$25.00/SqFt.             |  |  |  |  |  |
| Operating Cost:  | \$13.70/SqFt. (Est. 2024) |  |  |  |  |  |
| Term:            | 5 – 10 years              |  |  |  |  |  |
| Availability:    | Immediate                 |  |  |  |  |  |
| Parking:         | Onsite random parking     |  |  |  |  |  |