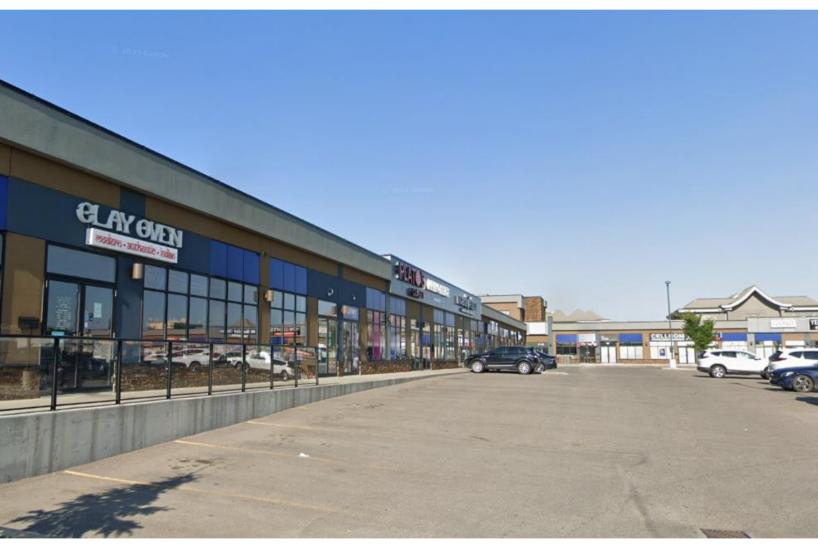

# Retail Unit for Lease 3131 – 27th Street NE, Unit 57

**Roger Ledene** Associate Broker 403-607-5811 roger@prestigecommercial.ca Kimberly Kimball Senior Associate 403-701-0459 kimberly@kimballcommercialrealestate.com

| Site Information |                           |  |  |  |  |  |
|------------------|---------------------------|--|--|--|--|--|
| District:        | Sunridge                  |  |  |  |  |  |
| Zoning:          | C-COR3                    |  |  |  |  |  |
| Total Size:      | 2,510± SqFt.              |  |  |  |  |  |
| Lease Rate:      | \$25.00/SqFt.             |  |  |  |  |  |
| Operating Cost:  | \$13.70/SqFt. (Est. 2024) |  |  |  |  |  |
| Term:            | 5 – 10 years              |  |  |  |  |  |
| Availability:    | Immediate                 |  |  |  |  |  |
| Parking:         | Onsite random parking     |  |  |  |  |  |