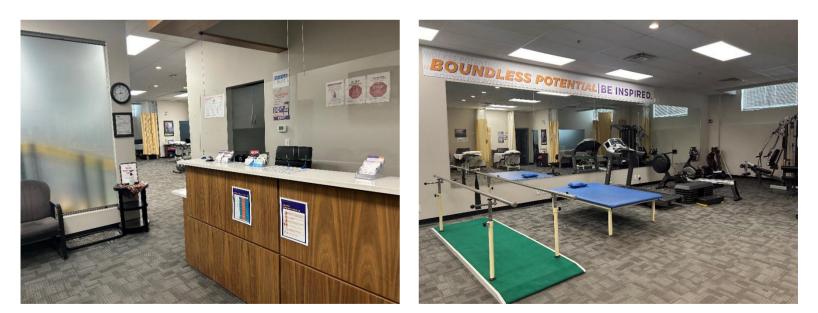

#### Comments

- Full turnkey Physiotherapy massage clinic.
- Reception and administration office.
- Large workout area.
- Two (2) large therapy rooms.
- Six (6) curtained, semi-private rooms.
- Room to develop with growth.
- Onsite random parking of approximately 145 stalls.
- Fully equipped and ready to open.
- 15 minutes to Downtown Calgary and Calgary Airport.
- In a very active commercial complex that features restaurants, personal care services, wellness centers, and medical clinics.