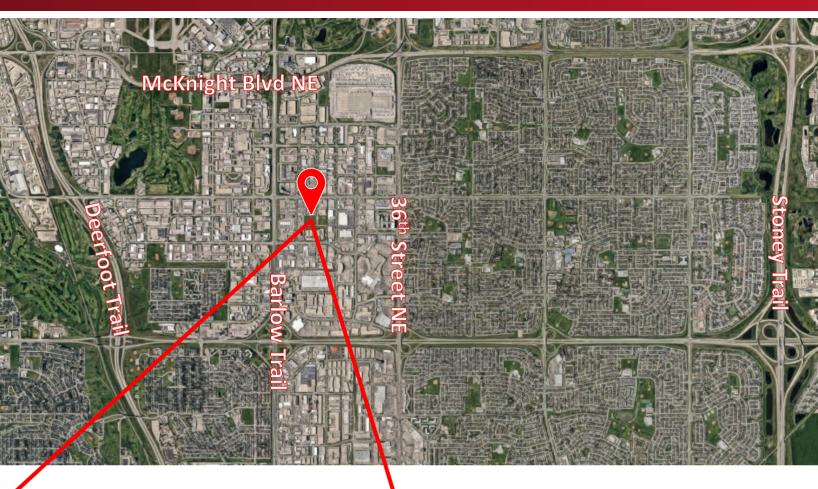

**Roger Ledene** Associate Broker 403-607-5811 roger@prestigecommercial.ca Kimberly Kimball Senior Associate 403-701-0459 kimberly@kimballcommercialrealestate.com

| Site Information |                           |  |  |  |  |  |
|------------------|---------------------------|--|--|--|--|--|
| District:        | Sunridge                  |  |  |  |  |  |
| Zoning:          | C-COR3                    |  |  |  |  |  |
| Total Size:      | 2,510± SqFt.              |  |  |  |  |  |
| Lease Rate:      | \$25.00/SqFt.             |  |  |  |  |  |
| Operating Cost:  | \$13.70/SqFt. (Est. 2024) |  |  |  |  |  |
| Term:            | 5 – 10 years              |  |  |  |  |  |
| Availability:    | Immediate                 |  |  |  |  |  |
| Parking:         | Onsite random parking     |  |  |  |  |  |