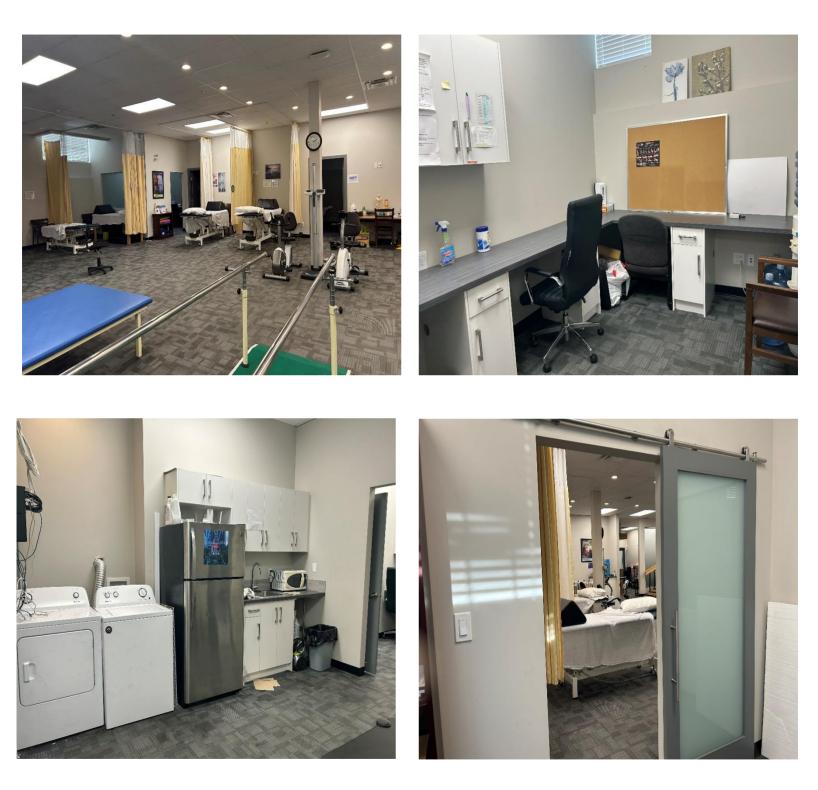

#### Comments

- Full turnkey Physiotherapy massage clinic.
- Reception and administration office.
- Large workout area.
- Two (2) large therapy rooms.
- Six (6) curtained, semi-private rooms.
- Room to develop with growth.
- Onsite random parking of approximately 145 stalls.
- Fully equipped and ready to open.
- 15 minutes to Downtown Calgary and Calgary Airport.
- In a very active commercial complex that features restaurants, personal care services, wellness centers, and medical clinics.