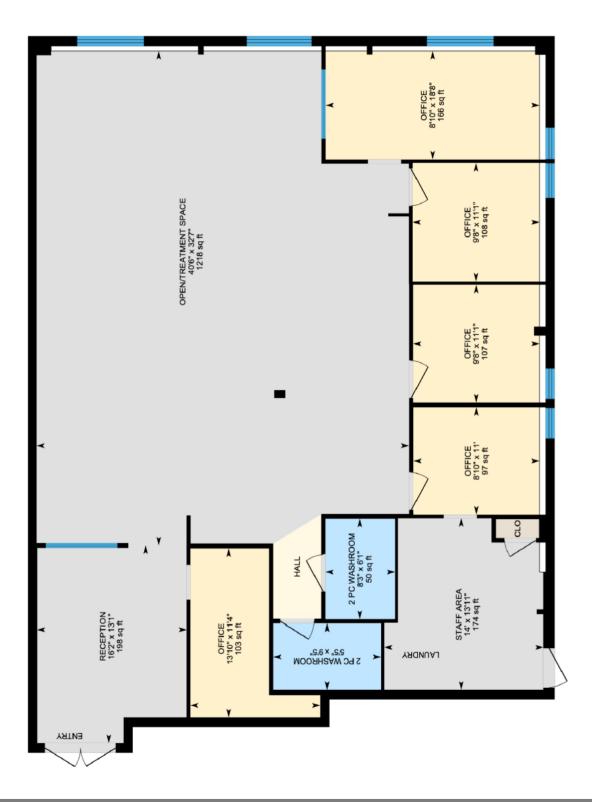

#### **Floor Plan**

#### **Measurements**

|                             |                        |                | COMMERCIAL MEASUREMENT REPORT |                                                |                    |                      |             |      |         |       |
|-----------------------------|------------------------|----------------|-------------------------------|------------------------------------------------|--------------------|----------------------|-------------|------|---------|-------|
| PRECISION MED               | IA & MARKETING         |                |                               | Client N                                       | lame:              | Commercial           |             |      |         |       |
| 587.966.4663                | www.precisionmandm.com |                |                               | Date of                                        | Order:             | March 19, 2024       |             |      |         |       |
| pmmadmin@precisionmandm.com |                        |                | Addres                        | ess of Order: 57-59 3131 27 Street NE, Calgary |                    |                      |             |      |         |       |
| Ceiling Height:             |                        |                |                               | Measur                                         | ed by:             | Dane Bosman / iGUIDE |             |      |         |       |
| GROSS FLOOR TOTALS          | SQ. FT                 | / 5            | Q. METERS                     |                                                |                    |                      | SQ, FT      | 7    | SQ. MET | TERS  |
| Main Level:                 | 2510                   | 1              | 233.19                        | 4th Lev                                        | el:                |                      | 1           | 0.00 | )       |       |
| 2nd Level:                  |                        | 1              | 0.00                          | Baseme                                         | ement / Lower:     |                      |             | /    | 0.00    |       |
| 3rd Level:                  |                        | 1              | 0.00                          | Gross                                          | Lease Area SQ. FT: |                      | 2510.00     | /    | 233.19  |       |
|                             |                        |                |                               | Commo                                          | n Areas SQ. F      | -T:                  | 0.00        | /    | 0.00    | )     |
|                             |                        |                |                               | Structu                                        | al Area SQ. F      | Г:                   | 0.00        | /    | 0.00    |       |
|                             |                        |                |                               | Total (N                                       | let) Lease Are     | ea SQ.FT:            | 2510.00     | /    | 233.1   | 9     |
| ROOM Dims                   |                        | FEET           |                               | Level                                          | Room di            | mensions a           | re approxim | ate  |         | Level |
| Office 1:                   | 13'10"                 | 13'10" x 11'4" |                               | Main                                           | Work Bay 1:        |                      | x           |      |         |       |
| Office 2:                   | 18'8" x 8'10"          |                | Main                          | Work Bay 2:                                    | ork Bay 2:         |                      | х           |      |         |       |
| Office 3:                   | 11'1" x 9'8            |                |                               | Main                                           | Storage 2:         | X                    |             |      |         |       |
| Office 4:                   | 11'1" x 9'8"           |                |                               | Main                                           | Storage 1:         |                      | х           |      |         |       |
| Office 5:                   | 11'0" x 8'10"          |                |                               | Main                                           | in Mechanical:     |                      | Х           |      |         |       |
| Open/Treatment Space:       | 40'6" x 32'7"          |                | Main                          | in Utilities:                                  |                    | X                    |             |      |         |       |
| Office 7:                   | x                      |                |                               | Other:                                         |                    | х                    |             |      |         |       |
| Office 8:                   |                        | х              |                               |                                                | Other:             |                      | 3           | ĸ    |         |       |
| Office 9:                   |                        | х              |                               |                                                | Other:             |                      | 3           | ĸ    |         |       |
| Reception:                  | 16'2"                  | x 13'1         | I                             | Main                                           | Other:             |                      | 3           | ĸ    |         |       |
| Staff Area:                 | 14'0"                  | x 13'1         | 1"                            | Main                                           | Other:             |                      | 3           | ĸ    |         |       |
| Boardroom 1:                |                        | х              |                               |                                                | Other:             |                      | 3           | ĸ    |         |       |
| Boardroom 2:                |                        | х              |                               |                                                | Other:             |                      | x           |      |         |       |
| Kitchen 1:                  | X                      |                |                               |                                                | Other:             |                      | X           |      |         |       |
| Kitchen 2:                  |                        | х              |                               |                                                | Other:             |                      | 3           | ĸ    |         |       |
| BATHROOM Dims               | FEET                   | ſ              | PCS.                          | Level                                          | Room di            | mensions a           | re approxim | ate  | PCS.    | Level |
| Bathroom:                   | 8'3"                   | x 6'1"         | 2                             | Main                                           | Bathroom:          |                      | 3           | ĸ    | #       |       |
| Bathroom:                   | 9'5"                   | x 5'5"         | 2                             | Main                                           | Bathroom:          |                      | 1           | ĸ    | #       |       |