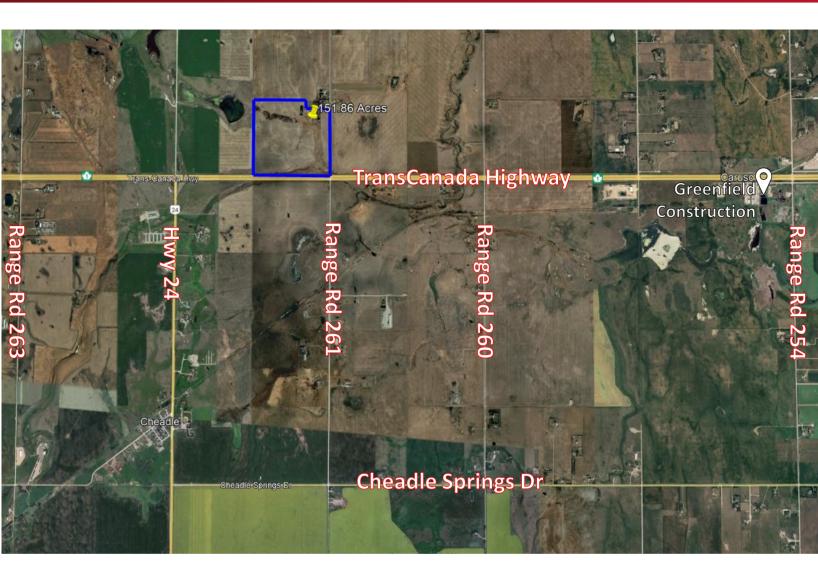

## Land for Sale – 151.86 Acres

## Wheatland County – \$2,700,000 Acres

| Address:      | 242036 Range Road 261,<br>Wheatland County, AB |
|---------------|------------------------------------------------|
|               | Wheatland County, AB                           |
| Zoning:       | Agricultural (A-GEN)                           |
| Total Size:   | 151.86± Acres                                  |
| Asking Price: | \$2,700,000                                    |

- The land is close to the future home of the De Havilland Field in Wheatland County. The potential and opportunities are endless.
- 152± acres of prime development land with Highway exposure currently zoned as AG is located on TransCanda Highway and Range Rd 261.
- Very attractive option for industrial commercial and highway commercial land compared to land values in Calgary and Strathmore.
- Only 40 minutes to Calgary.
- Low property tax compared to Chestermere and Calgary.