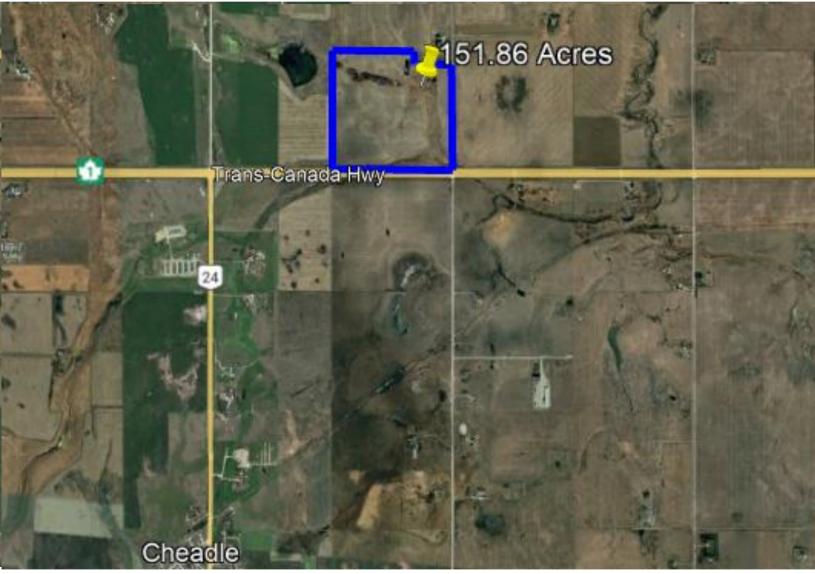

## Land for Sale – 151.86 Acres

## Wheatland County – \$2,700,000 Acres

| Address:      | 242036 Range Road 261,<br>Wheatland County, AB |
|---------------|------------------------------------------------|
|               | Wheatland County, AB                           |
| Zoning:       | Agricultural (A-GEN)                           |
| Total Size:   | 151.86± Acres                                  |
| Asking Price: | \$2,700,000                                    |

- The land is close to the future home of the De Havilland Field in Wheatland County. The potential and opportunities are endless.
- 152± acres of prime development land with Highway exposure currently zoned as AG is located on TransCanda Highway and Range Rd 261.
- Very attractive option for industrial commercial and highway commercial land compared to land values in Calgary and Strathmore.
- Only 40 minutes to Calgary.
- Low property tax compared to Chestermere and Calgary.