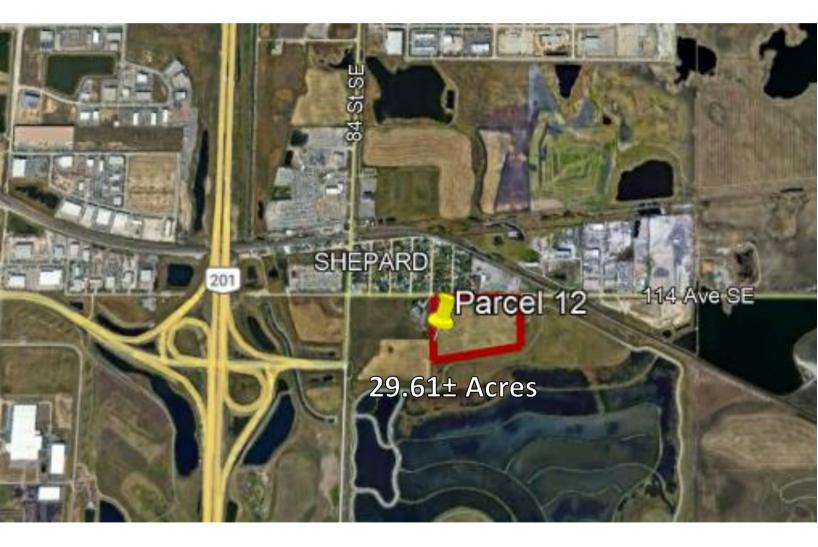

# 8999 114 Avenue SE, Calgary – 29.61 Acres

| Address:      | 8999 114 Avenue SE,<br>Calgary, AB |
|---------------|------------------------------------|
| Zoning:       | Special Purpose - Future           |
|               | Urban Development                  |
|               | (S-FUD)                            |
| Total Size:   | 29.61± Acres                       |
| Asking Price: | \$6,100,000                        |
|               | \$206,000/Acre approx.             |

- Conveniently located within the city limits just to the west of Stoney Trail, this 29-acre parcel is strategically positioned along of 114 Avenue SE.
- Part of South Shepard Area Structure Plan (ASP) and zoned as future Shepard Residential Area, this property presents numerous possibilities.