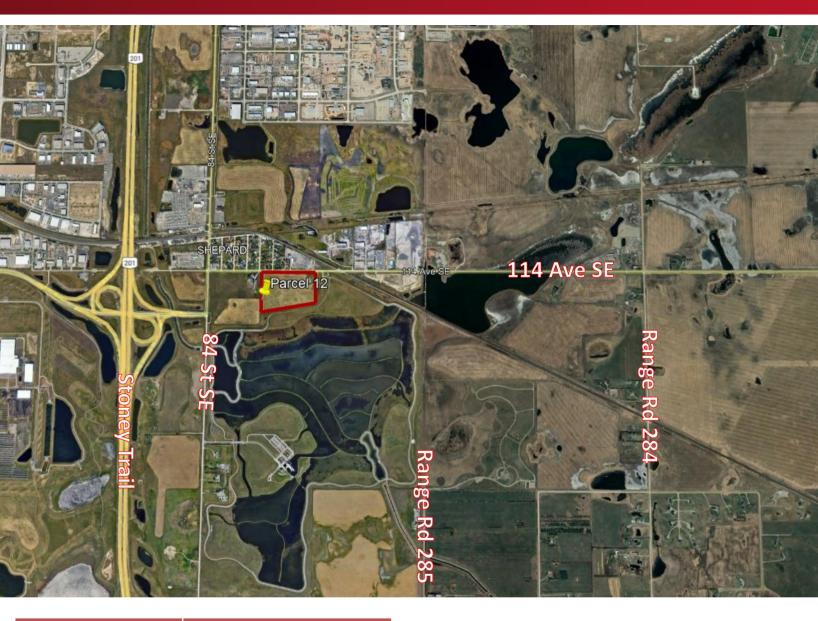

# 8999 114 Avenue SE, Calgary – 29.61 Acres

| Address:      | 8999 114 Avenue SE,<br>Calgary, AB |
|---------------|------------------------------------|
| Zoning:       | Special Purpose - Future           |
|               | Urban Development                  |
|               | (S-FUD)                            |
| Total Size:   | 29.61± Acres                       |
| Asking Price: | \$6,100,000                        |
|               | \$206,000/Acre approx.             |

- Conveniently located within the city limits just to the west of Stoney Trail, this 29-acre parcel is strategically positioned along of 114 Avenue SE.
- Part of South Shepard Area Structure Plan (ASP) and zoned as future Shepard Residential Area, this property presents numerous possibilities.