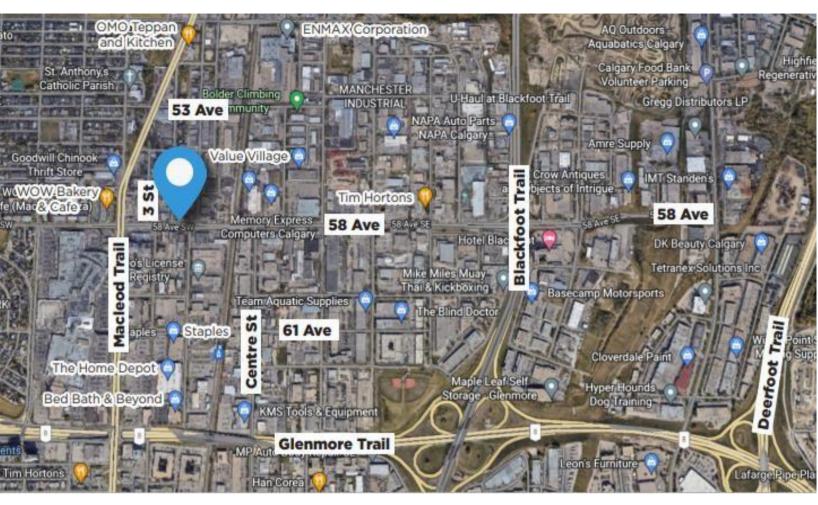

- Professionally managed building.
- Build to suit opportunities or lease the show suite.
- 2 private terraces exclusive to the 3rd floor.
- Abundant of natural light with 58th Avenue (SW) exposure.
- Prominent building signage available.
- 2 blocks from Chinook Centre Mall and LRT Station plus bus stop on 58<sup>th</sup> Avenue in front of the building.
- Easy access to Macleod, Glenmore and Deerfoot Trail.
- 10 minutes to downtown.