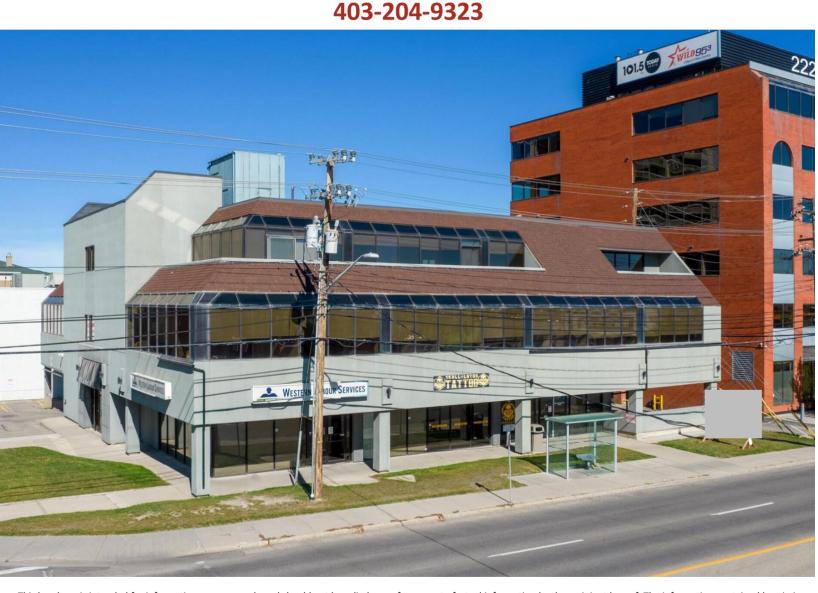

## Office For Lease 5824 – 2<sup>nd</sup> Street SW

- Professionally managed building.
- Build to suit opportunities or lease the show suite.
- 2 private terraces exclusive to the 3rd floor.
- Abundant of natural light with 58th Avenue (SW) exposure.
- Prominent building signage available.
- 2 blocks from Chinook Centre Mall and LRT Station plus bus stop on 58<sup>th</sup> Avenue in front of the building.
- Easy access to Macleod, Glenmore and Deerfoot Trail.
- 10 minutes to downtown.