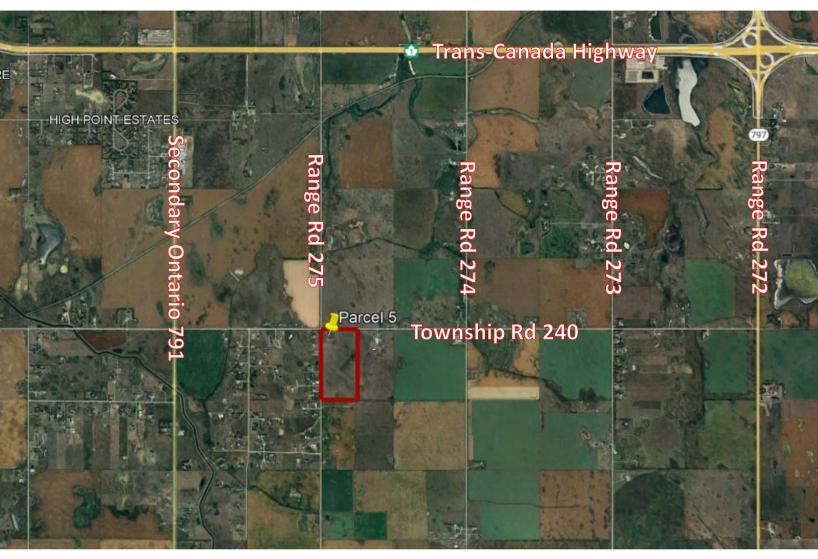

## **Rocky View County, AB – 80 Acres**

| Address:      | 274249 Township Road<br>240, Rocky View County,<br>AB |
|---------------|-------------------------------------------------------|
| Zoning:       | Agricultural (A-GEN)                                  |
| Total Size:   | 80± Acres                                             |
| Asking Price: | \$5,000,000                                           |
|               | \$62,500/Acre                                         |

- Property comes with a residential house
- House and land currently being leased with rental income of \$3,500/month
- Situated at 274249 Township Road 240 in Rocky View, this 80-acre parcel falls under the current Agricultural zoning classification, offering a diverse range of potential uses and promising development opportunities