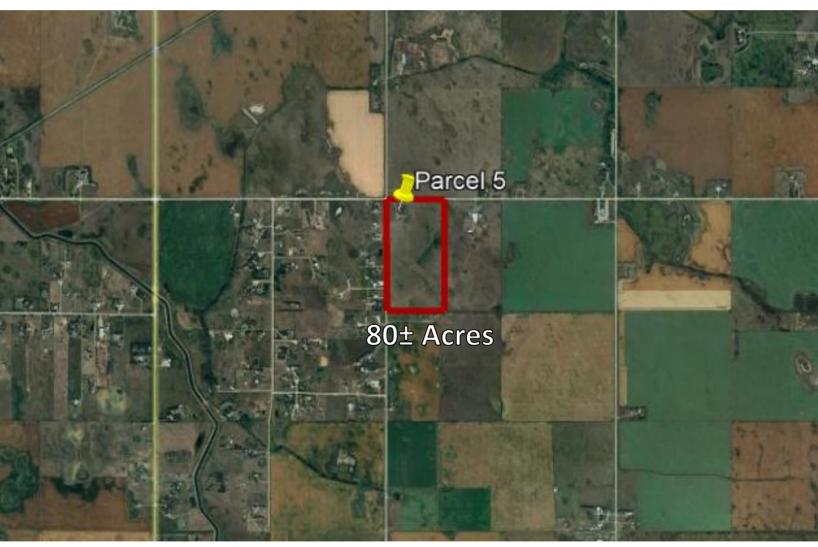

## **Rocky View County, AB – 80 Acres**

| Address:      | 274249 Township Road<br>240, Rocky View County,<br>AB |
|---------------|-------------------------------------------------------|
| Zoning:       | Agricultural (A-GEN)                                  |
| Total Size:   | 80± Acres                                             |
| Asking Price: | \$5,000,000                                           |
|               | \$62,500/Acre                                         |

- Property comes with a residential house
- House and land currently being leased with rental income of \$3,500/month
- Situated at 274249 Township Road 240 in Rocky View, this 80-acre parcel falls under the current Agricultural zoning classification, offering a diverse range of potential uses and promising development opportunities