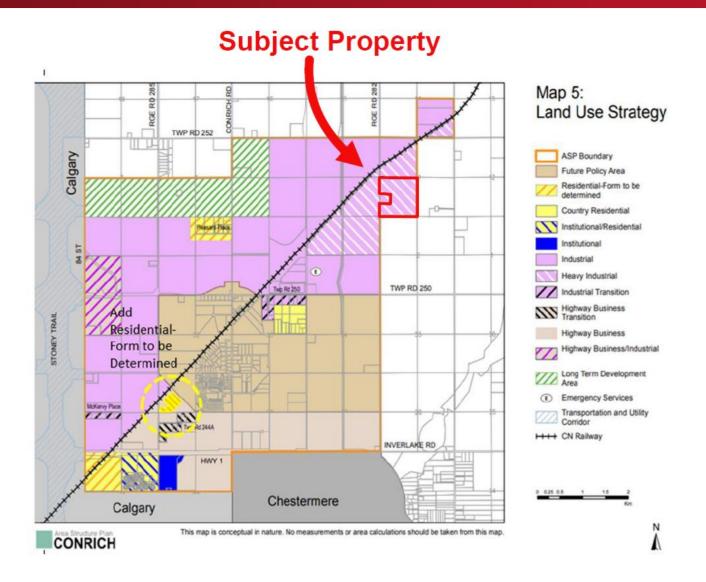

- Future Industrial Land Development for sale!
- Located within the Conrich Area Structure Plan and is designated for future Heavy Industrial use.
- Situated along Range Road 282, the property is minutes away from CN Calgary Logistics Park and other future industrial parks.
- Low property tax compared to Chestermere and Calgary.
- Located less than 8 minutes away from Conrich and 10 minutes away from Calgary city limits.