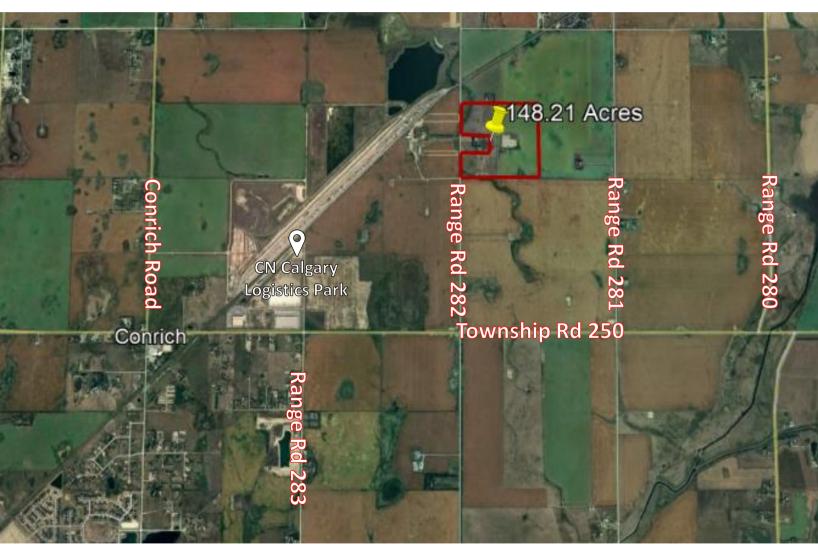

## Land for Sale - 148.21 Acres

## **Rocky View County, AB – \$8,900,000**

| Address:      | Range Road 282, Rocky<br>View County, AB |
|---------------|------------------------------------------|
| Zoning:       | Agricultural (A-GEN)                     |
| Total Size:   | 148.21± Acres                            |
| Asking Price: | \$8,900,000                              |
| ·             |                                          |

- Future Industrial Land Development for sale!
- Located within the Conrich Area Structure Plan and is designated for future Heavy Industrial use.
- Situated along Range Road 282, the property is minutes away from CN Calgary Logistics Park and other future industrial parks.
- Low property tax compared to Chestermere and Calgary.
- Located less than 8 minutes away from Conrich and 10 minutes away from Calgary city limits.