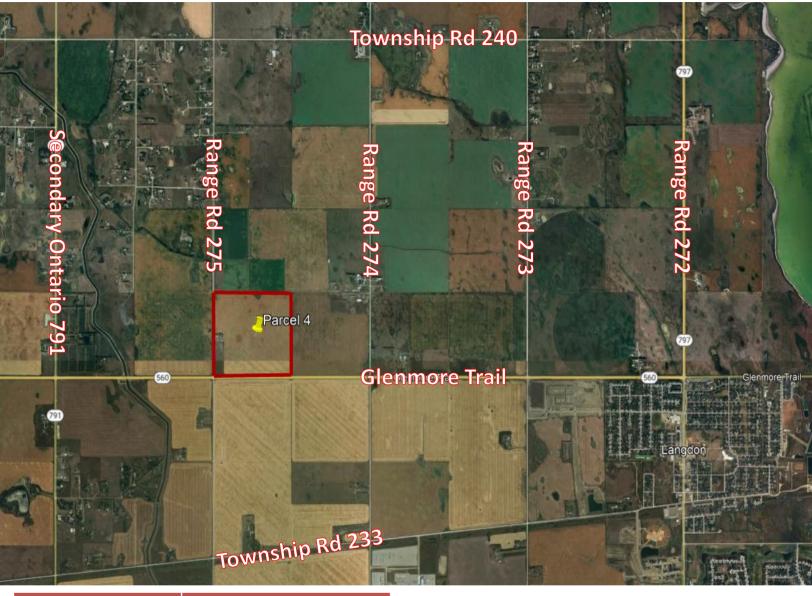

## Rocky View County, AB – 148.14 Acres

Address:

Glenmore Trail and Range Road 275, Rocky View County, AB

Zoning:

Agricultural (A-GEN)

**Total Size:** 

148.14± Acres

**Asking Price:** 

\$6,000,000 \$40,500/Acre approx.

- Located within Rocky View County, this 148.14-acre tract of land sits at the intersection of Range Road 275 and Glenmore Trail.
- Under its current Agricultural zoning classification, this property presents a wide array of potential applications and exciting development prospects
- Located adjacent to East Rockyview Wastewater Transmission main line.