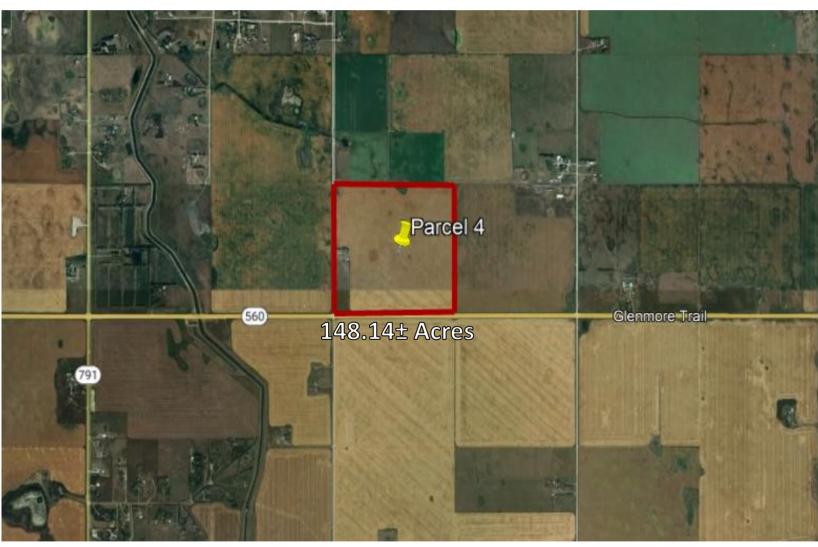

## Rocky View County, AB – 148.14 Acres

Address:

Glenmore Trail and Range Road 275, Rocky View County, AB

Zoning:

Agricultural (A-GEN)

**Total Size:** 

148.14± Acres

**Asking Price:** 

\$6,000,000 \$40,500/Acre approx.

- Located within Rocky View County, this 148.14-acre tract of land sits at the intersection of Range Road 275 and Glenmore Trail.
- Under its current Agricultural zoning classification, this property presents a wide array of potential applications and exciting development prospects
- Located adjacent to East Rockyview Wastewater Transmission main line.