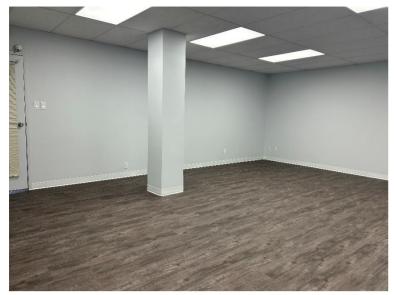

- Newly renovated 2nd floor office space (walk-up).
- 3 offices, open area with room for a board room, and coffee station.
- Secure and professionally managed building.
- Close to numerous restaurants, bus stops and the Light Transit (LRT).
- Directly on 17th Avenue in the trendy Victoria Park district.
- Just off MacLeod Trail, blocks from downtown core, and walking distance to the Calgary Stampede Grounds and Elbow River Casino.

#### Floor Plan

Kimberly Kimball, Senior Associate 403-701-0459