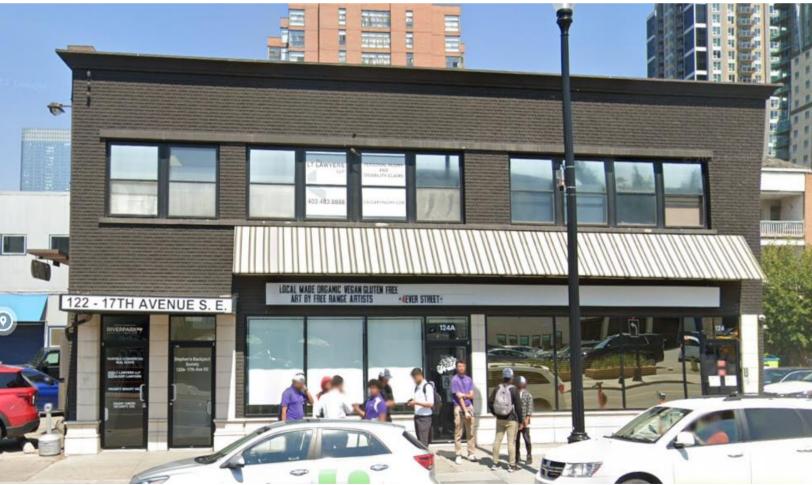

## Office For Lease 122 - 17th Avenue SE

- Newly renovated 2nd floor office space (walk-up).
- 3 offices, open area with room for a board room, and coffee station.
- Secure and professionally managed building.
- Close to numerous restaurants, bus stops and the Light Transit (LRT).
- Directly on 17th Avenue in the trendy Victoria Park district.
- Just off MacLeod Trail, blocks from downtown core, and walking distance to the Calgary Stampede Grounds and Elbow River Casino.