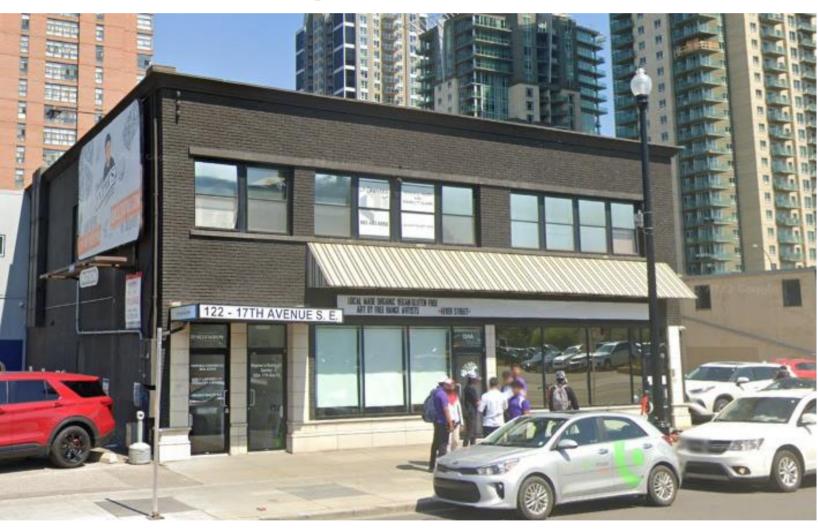

## Office For Lease 122 - 17th Avenue SE

- Newly renovated 2nd floor office space (walk-up).
- 3 offices, open area with room for a board room, and coffee station.
- Secure and professionally managed building.
- Close to numerous restaurants, bus stops and the Light Transit (LRT).
- Directly on 17th Avenue in the trendy Victoria Park district.
- Just off MacLeod Trail, blocks from downtown core, and walking distance to the Calgary Stampede Grounds and Elbow River Casino.