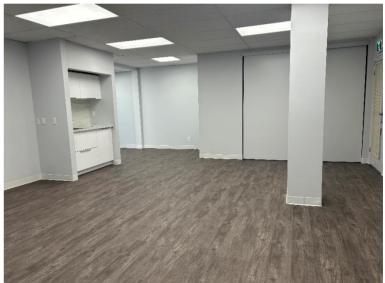

- Newly renovated 2nd floor office space (walk-up).
- 3 offices, open area with room for a board room, and coffee station.
- Secure and professionally managed building.
- Close to numerous restaurants, bus stops and the Light Transit (LRT).
- Directly on 17th Avenue in the trendy Victoria Park district.
- Just off MacLeod Trail, blocks from downtown core, and walking distance to the Calgary Stampede Grounds and Elbow River Casino.