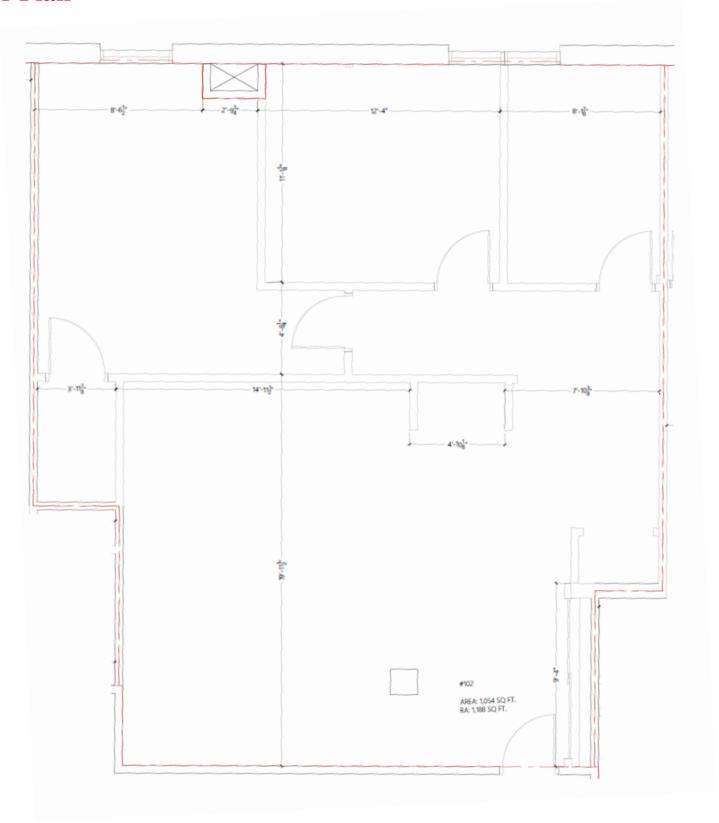

\$12.99/Sq.Ft (est.) (\$1,286/mth)<br>+ 5% Management Fee |
| Term:         | 3-5 Years (Negotiable)                                    |
| Availability: | Immediate                                                 |
| Parking:      | 2 stalls at \$50.00/Month/Stall                           |

- Newly renovated 2nd floor office space (walk-up).
- 3 offices, open area with room for a board room, and coffee station.
- Secure and professionally managed building.
- Close to numerous restaurants, bus stops and the Light Transit (LRT).
- Directly on 17th Avenue in the trendy Victoria Park district.
- Just off MacLeod Trail, blocks from downtown core, and walking distance to the Calgary Stampede Grounds and Elbow River Casino.

# Kimberly Kimball, Senior Associate 403-701-0459

#### Floor Plan



Kimberly Kimball, Senior Associate 403-701-0459

#### **Parking Area**



# Kimberly Kimball, Senior Associate 403-701-0459







11450 – 29<sup>th</sup> Street SE, Unit 201 Calgary, Alberta T2Z 3V5

# Kimberly Kimball, Senior Associate 403-701-0459