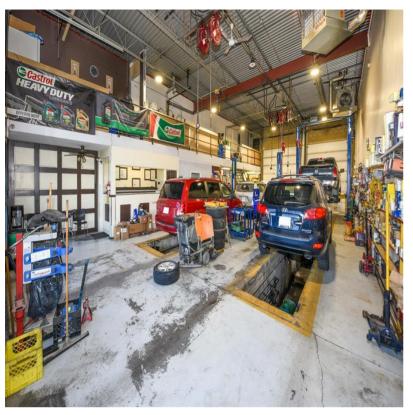

- Excellent location in the Douglasdale Auto Mall, which sides onto the busy 114th Avenue SE.
- Several car dealerships in the immediate area, as well as shopping and quick access to Deerfoot and Barlow Trails.
- With 16 units in the complex, mostly automotive.
- Rare 2,153 SqFt. industrial/automotive drivethru bay with two (2) full length pits as well as two (2) hoists.
- Sale includes all the equipment, but not the owner's tools (List to be supplied on request).
- Intake and exhaust in the bay already.