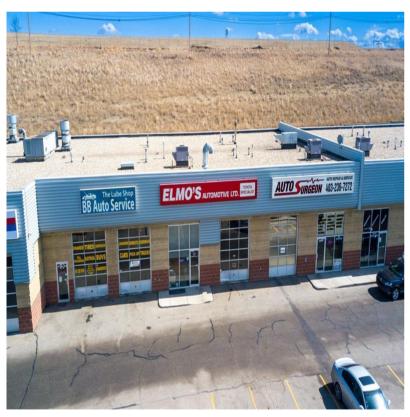

# 11450 - 29th Street SE, Bay 117

| Address:              | 11450 – 29 <sup>th</sup> Street SE,<br>Bay 117 |
|-----------------------|------------------------------------------------|
| Zoning:               | I-C (Industrial Commercial)                    |
| Subdivision:          | Shephard Industrial                            |
| Legal<br>Description: | 0111977;4                                      |
| Year Built:           | 2000                                           |
| Parking:              | Eight (8) spots                                |
| Total Area:           | 2,153 SqFt.                                    |
| Taxes:                | \$13,928.47                                    |
| Condo Fees:           | \$937.75                                       |
| Sale Price:           | \$699,000.00                                   |
|                       |                                                |

- Excellent location in the Douglasdale Auto Mall, which sides onto the busy 114th Avenue SE.
- Several car dealerships in the immediate area, as well as shopping and quick access to Deerfoot and Barlow Trails.
- With 16 units in the complex, mostly automotive.
- Rare 2,153 SqFt. industrial/automotive drivethru bay with two (2) full length pits as well as two (2) hoists.
- Sale includes all the equipment, but not the owner's tools (List to be supplied on request).
- Intake and exhaust in the bay already.