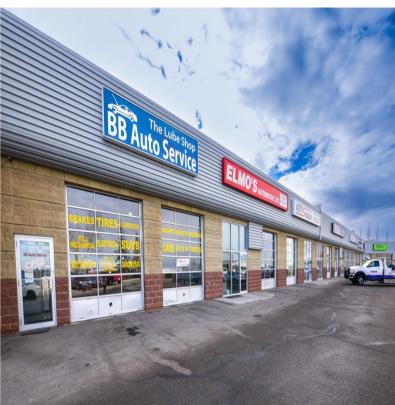

- Excellent location in the Douglasdale Auto Mall, which sides onto the busy 114th Avenue SE.
- Several car dealerships in the immediate area, as well as shopping and quick access to Deerfoot and Barlow Trails.
- With 16 units in the complex, mostly automotive.
- Rare 2,153 SqFt. industrial/automotive drivethru bay with two (2) full length pits as well as two (2) hoists.
- Sale includes all the equipment, but not the owner's tools (List to be supplied on request).
- Intake and exhaust in the bay already.