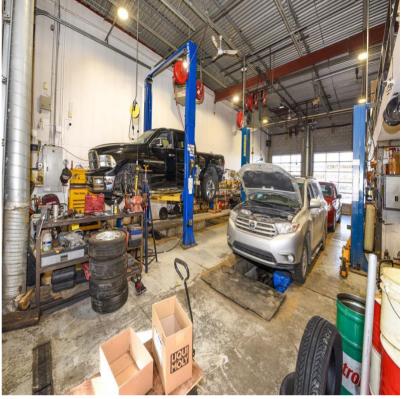

- Excellent location in the Douglasdale Auto Mall, which sides onto the busy 114th Avenue SE.
- Several car dealerships in the immediate area, as well as shopping and quick access to Deerfoot and Barlow Trails.
- With 16 units in the complex, mostly automotive.
- Rare 2,153 SqFt. industrial/automotive drivethru bay with two (2) full length pits as well as two (2) hoists.
- Sale includes all the equipment, but not the owner's tools (List to be supplied on request).
- Intake and exhaust in the bay already.