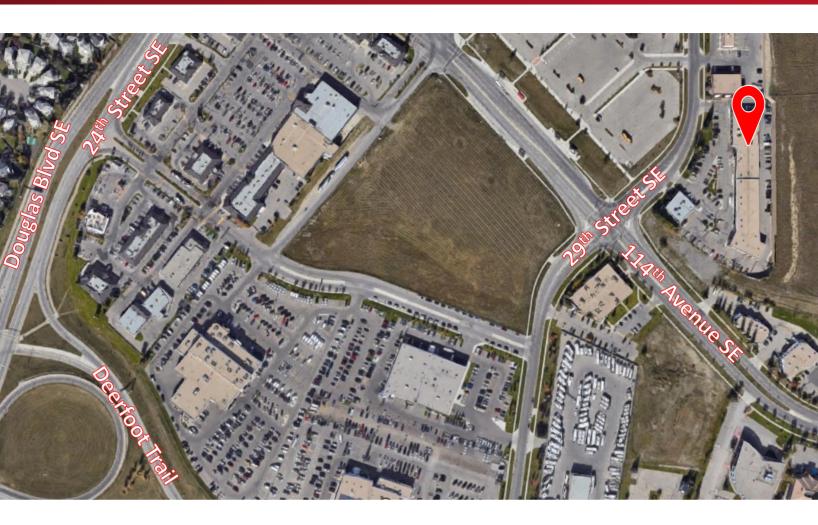

- Excellent location in the Douglasdale Auto Mall, which sides onto the busy 114th Avenue SE.
- Several car dealerships in the immediate area, as well as shopping and quick access to Deerfoot and Barlow Trails.
- With 16 units in the complex, mostly automotive.
- Rare 2,153 SqFt. industrial/automotive drivethru bay with two (2) full length pits as well as two (2) hoists.
- Sale includes all the equipment, but not the owner's tools (List to be supplied on request).
- Intake and exhaust in the bay already.