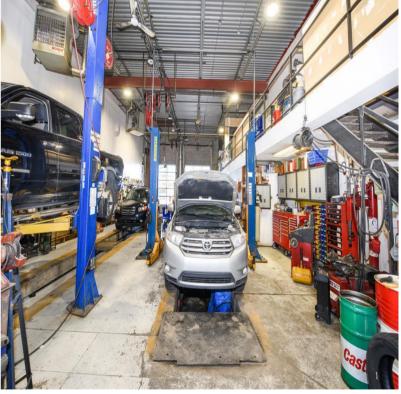

- Excellent location in the Douglasdale Auto Mall, which sides onto the busy 114th Avenue SE.
- Several car dealerships in the immediate area, as well as shopping and quick access to Deerfoot and Barlow Trails.
- With 16 units in the complex, mostly automotive.
- Rare 2,153 SqFt. industrial/automotive drivethru bay with two (2) full length pits as well as two (2) hoists.
- Sale includes all the equipment, but not the owner's tools (List to be supplied on request).
- Intake and exhaust in the bay already.

## 11450 - 29th Street SE, Bay 117

Harkanwal (Harry) Sidhu, Associate 403-689-2345

harkanwal\_sidhu@yahoo.ca

11450 – 29<sup>th</sup> Street SE, Unit 201 Calgary, Alberta T2Z 3V5

This brochure is intended for information purposes only and should not be relied upon for accurate factual information by the recipient hereof. The information contained herein is based on information which Prestige Commercial deems reliable. However, Prestige Commercial assumes no responsibility for the degree of accuracy such information, nor does Prestige Commercial represent or warrant information contained herein. Recipient should conduct their own investigation to determine the accuracy of information contained herein. The information herein is subject to change without notice.