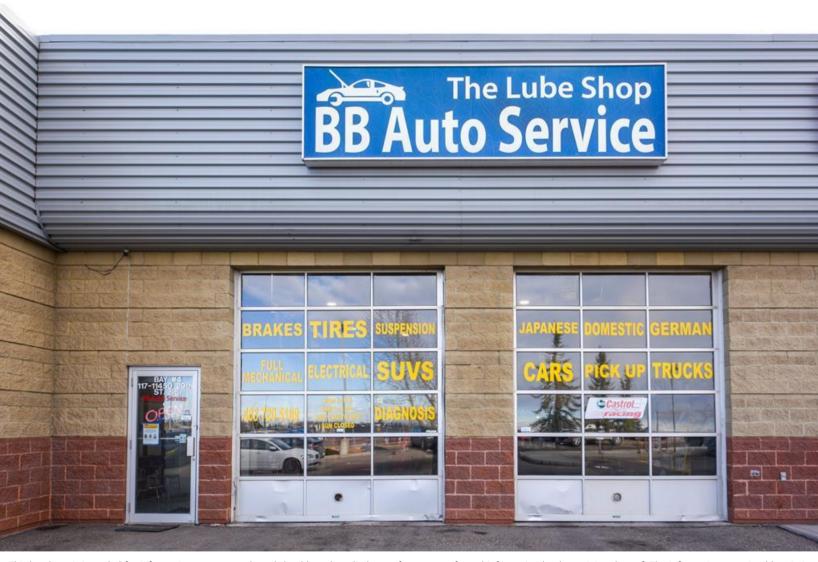

#### Industrial for Sale 11450 – 29<sup>th</sup> Street SE, Bay 117

# 11450 - 29th Street SE, Bay 117

| Address:              | 11450 – 29 <sup>th</sup> Street SE,<br>Bay 117 |
|-----------------------|------------------------------------------------|
| Zoning:               | I-C (Industrial Commercial)                    |
| Subdivision:          | Shephard Industrial                            |
| Legal<br>Description: | 0111977;4                                      |
| Year Built:           | 2000                                           |
| Parking:              | Eight (8) spots                                |
| Total Area:           | 2,153 SqFt.                                    |
| Taxes:                | \$13,928.47                                    |
| Condo Fees:           | \$937.75                                       |
| Sale Price:           | \$699,000.00                                   |
|                       |                                                |

- Excellent location in the Douglasdale Auto Mall, which sides onto the busy 114th Avenue SE.
- Several car dealerships in the immediate area, as well as shopping and quick access to Deerfoot and Barlow Trails.
- With 16 units in the complex, mostly automotive.
- Rare 2,153 SqFt. industrial/automotive drivethru bay with two (2) full length pits as well as two (2) hoists.
- Sale includes all the equipment, but not the owner's tools (List to be supplied on request).
- Intake and exhaust in the bay already.