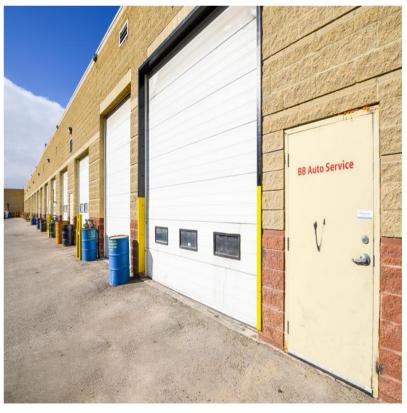

- Excellent location in the Douglasdale Auto Mall, which sides onto the busy 114th Avenue SE.
- Several car dealerships in the immediate area, as well as shopping and quick access to Deerfoot and Barlow Trails.
- With 16 units in the complex, mostly automotive.
- Rare 2,153 SqFt. industrial/automotive drivethru bay with two (2) full length pits as well as two (2) hoists.
- Sale includes all the equipment, but not the owner's tools (List to be supplied on request).
- Intake and exhaust in the bay already.