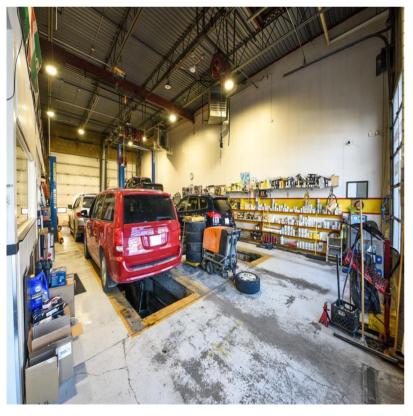

- Excellent location in the Douglasdale Auto Mall, which sides onto the busy 114th Avenue SE.
- Several car dealerships in the immediate area, as well as shopping and quick access to Deerfoot and Barlow Trails.
- With 16 units in the complex, mostly automotive.
- Rare 2,153 SqFt. industrial/automotive drivethru bay with two (2) full length pits as well as two (2) hoists.
- Sale includes all the equipment, but not the owner's tools (List to be supplied on request).
- Intake and exhaust in the bay already.

## 11450 - 29th Street SE, Bay 117

Harkanwal (Harry) Sidhu, Associate 403-689-2345

harkanwal\_sidhu@yahoo.ca