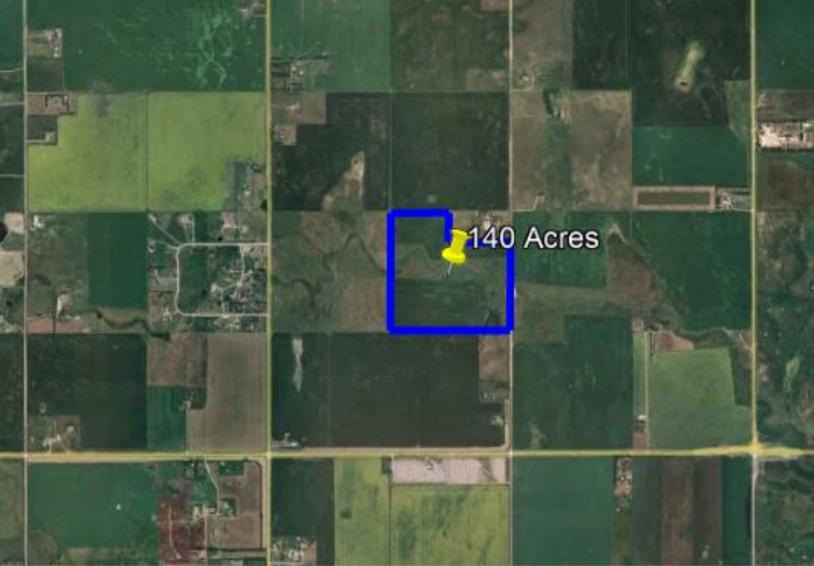

## Land for Sale – 140 Acres

## Balzac, Rocky View County – \$6,400,000

| Address:      | Range Rd 12, Rocky View<br>County, AB |
|---------------|---------------------------------------|
| Total Size:   | 140± Acres                            |
| Asking Price: | \$6,400,000                           |

- Located less than 10 minutes away from Cross Iron Mall, 15 minutes from Calgary boundaries and Airdrie.
- Suitable for grazing/agriculture now or as an investment and future development. The potential and opportunities are endless.