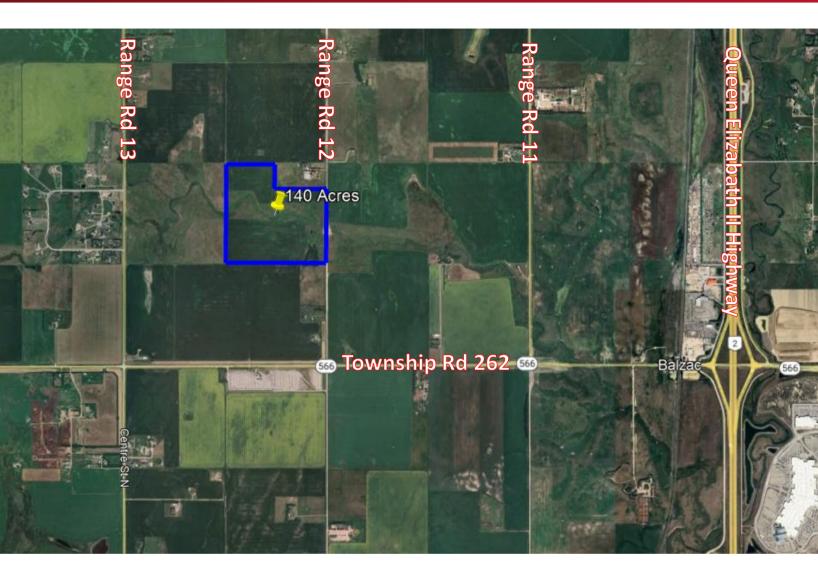

## Land for Sale – 140 Acres

## Balzac, Rocky View County – \$6,400,000

| Address:      | Range Rd 12, Rocky View<br>County, AB |
|---------------|---------------------------------------|
| Total Size:   | 140± Acres                            |
| Asking Price: | \$6,400,000                           |

- Located less than 10 minutes away from Cross Iron Mall, 15 minutes from Calgary boundaries and Airdrie.
- Suitable for grazing/agriculture now or as an investment and future development. The potential and opportunities are endless.