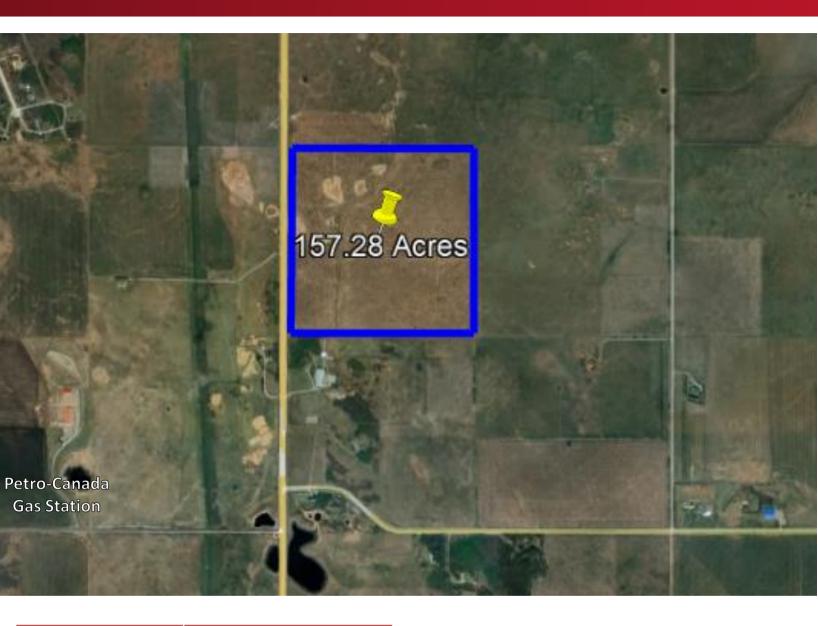

# Land for Sale – 157.28 Acres

# Rocky View County, AB – \$3,800,000

| Address:      | Highway 22, Rocky View<br>County, AB |
|---------------|--------------------------------------|
|               | Agricultural (A-GEN)                 |
| Total Size:   | 157.28± Acres                        |
| Asking Price: | \$3,800,000                          |

- Only minutes from Cochrane and Calgary.
- Rolling hills, lush greens and groups of trees cover the land.
- Suitable for grazing/agriculture now or as an investment/development. The potential and opportunities are endless.