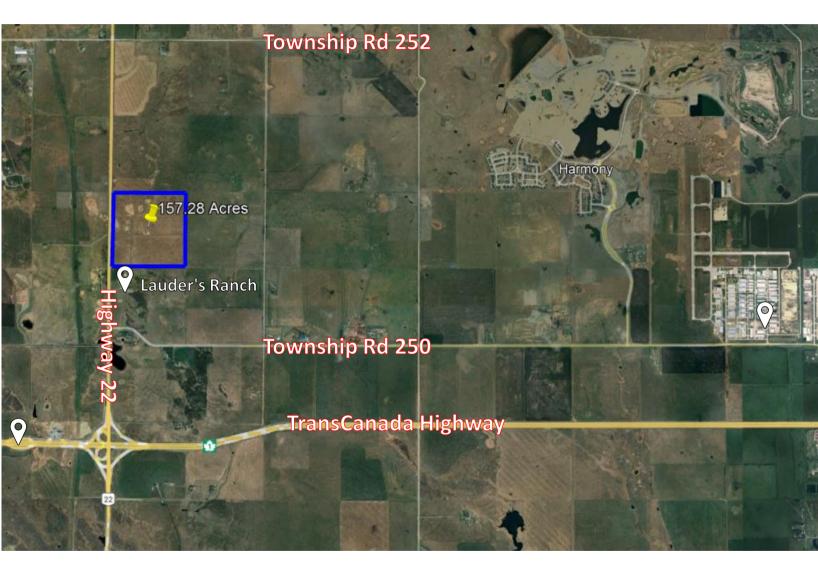

# Land for Sale – 157.28 Acres

# Rocky View County, AB – \$3,800,000

| Address:      | Highway 22, Rocky View<br>County, AB |
|---------------|--------------------------------------|
|               | Agricultural (A-GEN)                 |
| Total Size:   | 157.28± Acres                        |
| Asking Price: | \$3,800,000                          |

- Only minutes from Cochrane and Calgary.
- Rolling hills, lush greens and groups of trees cover the land.
- Suitable for grazing/agriculture now or as an investment/development. The potential and opportunities are endless.