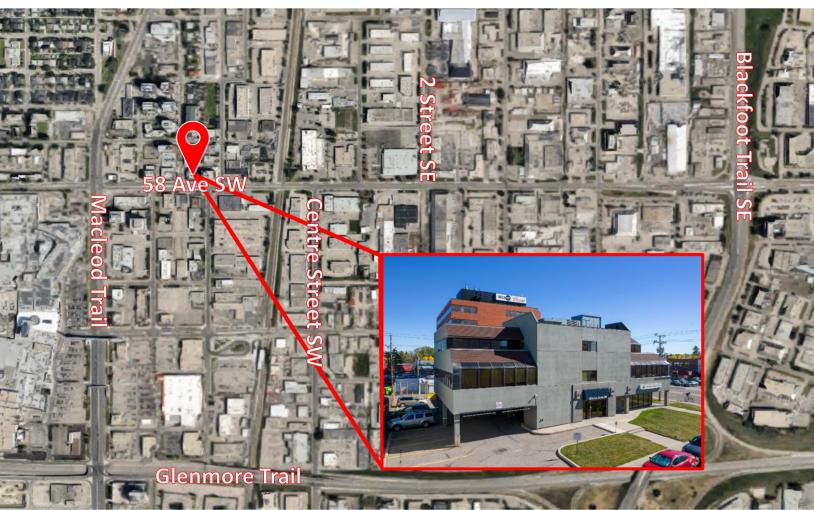

#### 5824 – 2<sup>nd</sup> Street SW, Unit 230

| Address:               | 5824 – 2 <sup>nd</sup> Street SW, Unit 230                                                                             |
|------------------------|------------------------------------------------------------------------------------------------------------------------|
| Subdivision:           | Manchester                                                                                                             |
| Zoning:                | C-O (Commercial Office)                                                                                                |
| 2 <sup>nd</sup> Floor: | 1,676± SqFt                                                                                                            |
|                        | \$12.00/SqFt (\$1,676.00/mth)                                                                                          |
| Operating Cost:        | \$14.47/sf (est. 2023) (\$2,020.98/mth)<br>+ 5% Management Fee                                                         |
| Term:                  | 5 - 10 Years                                                                                                           |
| Availability:          | Immediate                                                                                                              |
| Parking:               | <ul><li>- 1:700 SqFt @ \$60/stall</li><li>- 2-hour street parking in vicinity</li><li>- Paid parking in area</li></ul> |

- Professionally managed building.
- Attractive show suite with a reception, 3 offices and kitchen.
- Abundant of natural light with 58th Avenue (SW) exposure.
- Prominent building signage available.
- 2 blocks from Chinook Centre Mall and LRT Station
- Bus stop on 58<sup>th</sup> Avenue in front of the building.
- Easy access to Macleod, Glenmore and Deerfoot Trail.
- 10 minutes to downtown.