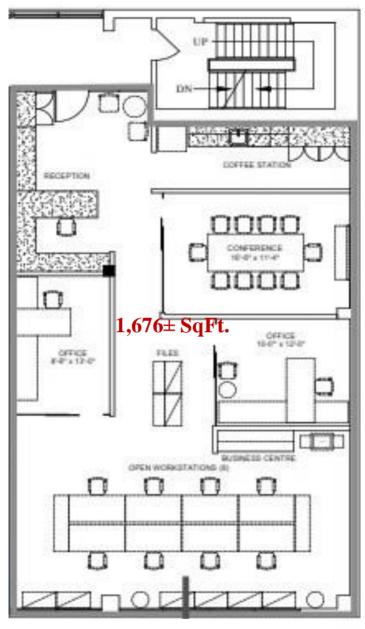

### 5824 – 2<sup>nd</sup> Street SW, Unit 230

2<sup>nd</sup> Floor

Kimberly Kimball, Senior Associate 403-701-0459

### 5824 – 2<sup>nd</sup> Street SW, Unit 230

Floor Plan: 2nd Floor

**Show Suite** 

Floor plans may not be exactly as illustrated and are subject to change.