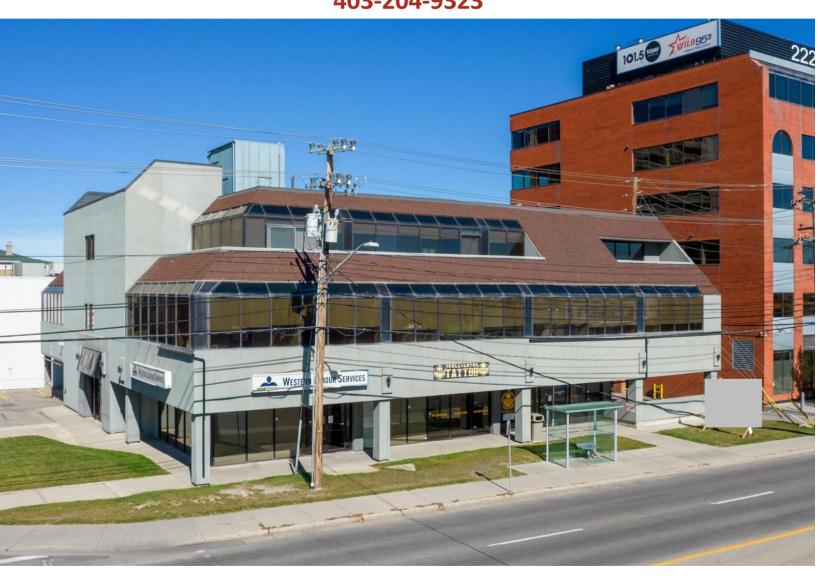

#### Office For Lease 5824 – 2<sup>nd</sup> Street SW, Unit 230

### Rethinking Commercial Real Estate 403-204-9323

This brochure is intended for information purposes only and should not be relied upon for accurate factual information by the recipient hereof. The information contained herein is base on information which Prestige Commercial deems reliable. However, Prestige commercial assumes no responsibility for the degree of accuracy such information, nor does Prestige commercial represent or warrant information contained herein. Recipient should conduct their own investigation to determine the accuracy of information contained herein.

- Professionally managed building.
- Attractive show suite with a reception, 3 offices and kitchen.
- Abundant of natural light with 58th Avenue (SW) exposure.
- Prominent building signage available.
- 2 blocks from Chinook Centre Mall and LRT Station
- Bus stop on 58<sup>th</sup> Avenue in front of the building.
- Easy access to Macleod, Glenmore and Deerfoot Trail.
- 10 minutes to downtown.