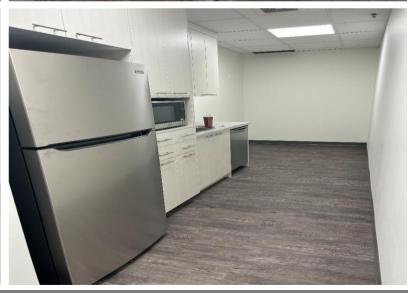

- Professionally managed building.
- Attractive show suite with a reception, 3 offices and kitchen.
- Abundant of natural light with 58th Avenue (SW) exposure.
- Prominent building signage available.
- 2 blocks from Chinook Centre Mall and LRT Station
- Bus stop on 58<sup>th</sup> Avenue in front of the building.
- Easy access to Macleod, Glenmore and Deerfoot Trail.
- 10 minutes to downtown.

### 5824 – 2<sup>nd</sup> Street SW, Unit 230

2<sup>nd</sup> Floor

Kimberly Kimball, Senior Associate 403-701-0459