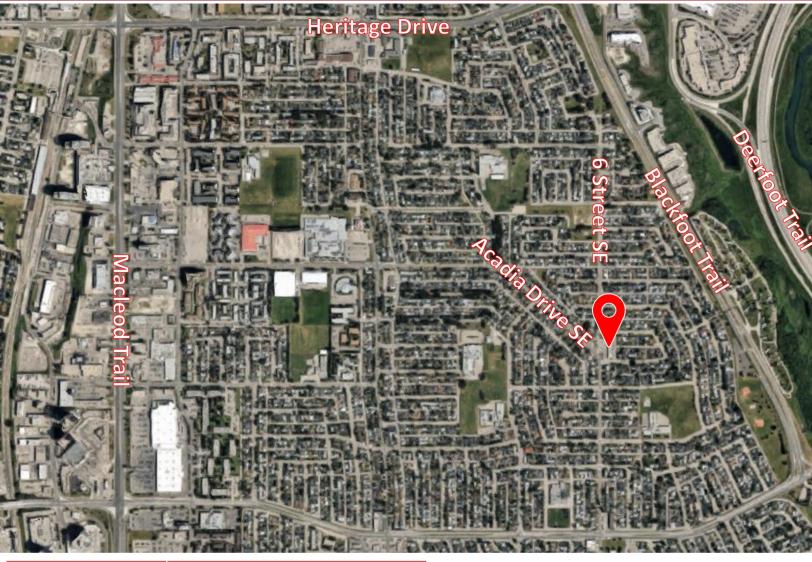

## Retail For Lease 430 Acadia Drive SE





### **Rethinking Commercial Real Estate**



This brochure is intended for information purposes only and should not be relied upon for accurate factual information by the recipient hereof. The information contained herein is base on information which Prestige Commercial deems reliable. However, Prestige commercial assumes no responsibility for the degree of accuracy such information, nor does Prestige commercial represent or warrant information contained herein. Recipient should conduct their own investigation to determine the accuracy of information contained herein. The information herein is subject to change without notice.

Kimberly Kimball, Senior Associate 403-701-0459



|                     | 430 Acadia Drive SE          |
|---------------------|------------------------------|
| Zoning:             | C-N2                         |
|                     | (Commercial Neighbourhood 2) |
| <b>Subdivision:</b> | Acadia                       |
| Area Available:     | 1,487± SqFt                  |
| Lease Rate:         | \$24.00/SqFt, \$2,974.00/mth |
| Op. Cost:           | \$14.30/SqFt, \$1,772.01/mth |
|                     | (2024 TBV)                   |
| Term:               | 5 – 10 Years                 |
| Parking:            | 64 random stalls             |
| Available:          | Immediate                    |

- Professionally managed and maintained with plenty of parking.
- Located in the family-oriented community of Acadia.
- Currently outfitt