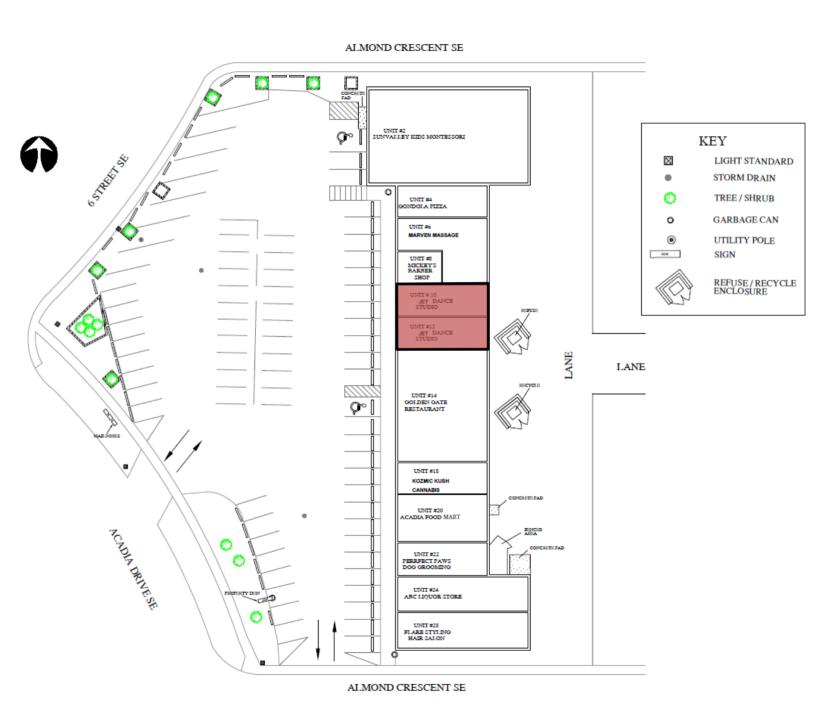

\$14.30/SqFt, \$1,772.01/mth |
|                     | (2024 TBV)                   |
| Term:               | 5 – 10 Years                 |
| Parking:            | 64 random stalls             |
| Available:          | Immediate                    |

- Professionally managed and maintained with plenty of parking.
- Located in the family-oriented community of Acadia.
- Currently outfitted for a dance studio with a spring floor in place.
- C-N2 zoning provides for various uses such as Health/Wellness, Education, Fitness, Pub/Food, Retail-Office uses.
- On transit route #99.
- Operating Costs include garbage removal.

## Kimberly Kimball, Senior Associate 403-701-0459







Kimberly Kimball, Senior Associate 403-701-0459



# Kimberly Kimball, Senior Associate 403-701-0459

#### Site Plan



# Kimberly Kimball, Senior Associate 403-701-0459







11450 – 29<sup>th</sup> Street SE, Unit 201 Calgary, Alberta T2Z 3V5

This brochure is intended for information purposes only and should not be relied upon for accurate factual information by the recipient hereof. The information contained herein is base on information which Prestige Commercial deems reliable. However, Prestige commercial assumes no responsibility for the degree of accuracy such information, nor does Prestige commercial represent or warrant information contained herein. Recipient should conduct their own investigation to determine the accuracy of information contained herein.

The information herein is subject to change without notice.

# Kimberly Kimball, Senior Associate 403-701-0459