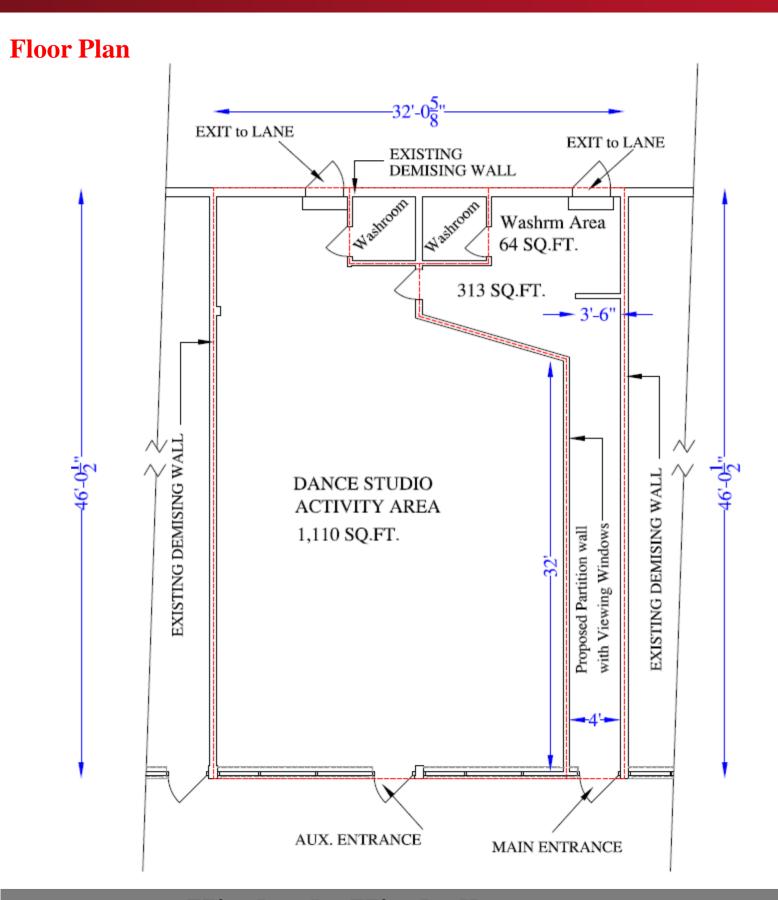

#### Site Plan

Kimberly Kimball, Senior Associate 403-701-0459

|                     | 430 Acadia Drive SE          |
|---------------------|------------------------------|
| Zoning:             | C-N2                         |
|                     | (Commercial Neighbourhood 2) |
| <b>Subdivision:</b> | Acadia                       |
| Area Available:     | 1,487± SqFt                  |
| Lease Rate:         | \$24.00/SqFt, \$2,974.00/mth |
| Op. Cost:           | \$14.30/SqFt, \$1,772.01/mth |
|                     | (2024 TBV)                   |
| Term:               | 5 – 10 Years                 |
| Parking:            | 64 random stalls             |
| Available:          | Immediate                    |

- Professionally managed and maintained with plenty of parking.
- Located in the family-oriented community of Acadia.
- Currently outfitted for a dance studio with a spring floor in place.
- C-N2 zoning provides for various uses such as Health/Wellness, Education, Fitness, Pub/Food, Retail-Office uses.
- On transit route #99.
- Operating Costs include garbage removal.