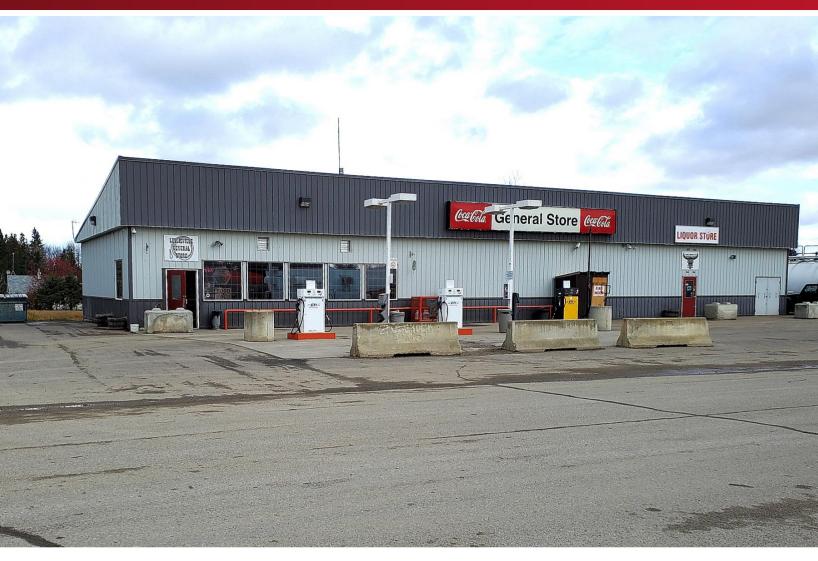

#### **GENERAL STORE/LIQUOR/GAS STATION WITH PROPERTY**

# LESLIEVILLE AB \$1,420,000

- Revenue : \$1,400,000
- Gross Income : \$470,000
- Building Size : 5,000 sf (Grocery : 3,500 sf, Liquor : 1,500 sf)
- Land Size : 14,000 sf (0.32 Acre)
- Well maintained newer building including New wall and Ceiling ,fans, New heating cable on the roof, New pizza oven
- More sales anticipated from new schools supposed to open in Feb 2023
- No competition and easy to operate, no other stores within 25 kms
- Just 30 minutes from Red Deer.

## LESLIEVILLE AB \$1,420,000