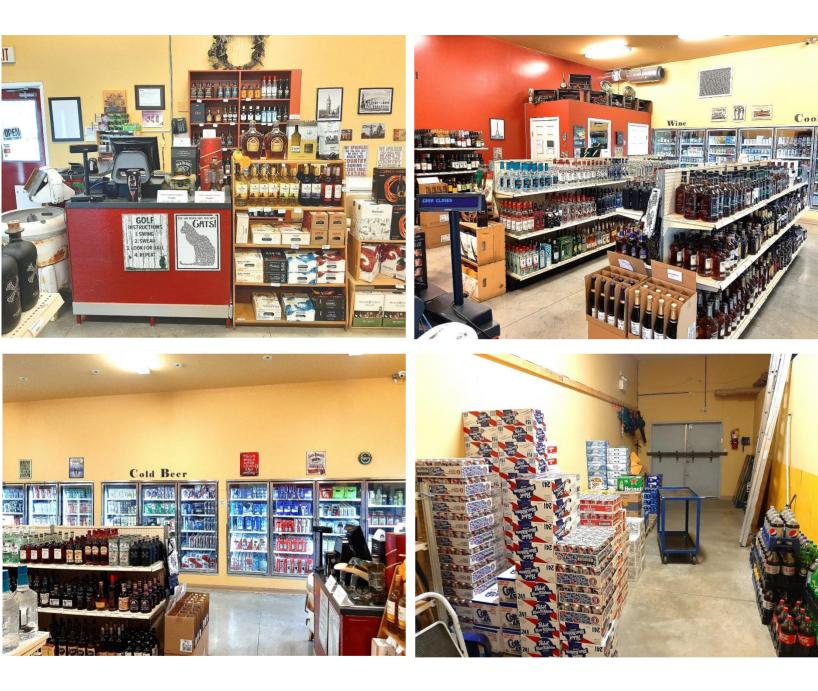

# LESLIEVILLE AB \$1,420,000

- Revenue : \$1,400,000
- Gross Income : \$470,000
- Building Size : 5,000 sf (Grocery : 3,500 sf, Liquor : 1,500 sf)
- Land Size : 14,000 sf (0.32 Acre)
- Well maintained newer building including New wall and Ceiling ,fans, New heating cable on the roof, New pizza oven
- More sales anticipated from new schools supposed to open in Feb 2023
- No competition and easy to operate, no other stores within 25 kms
- Just 30 minutes from Red Deer.