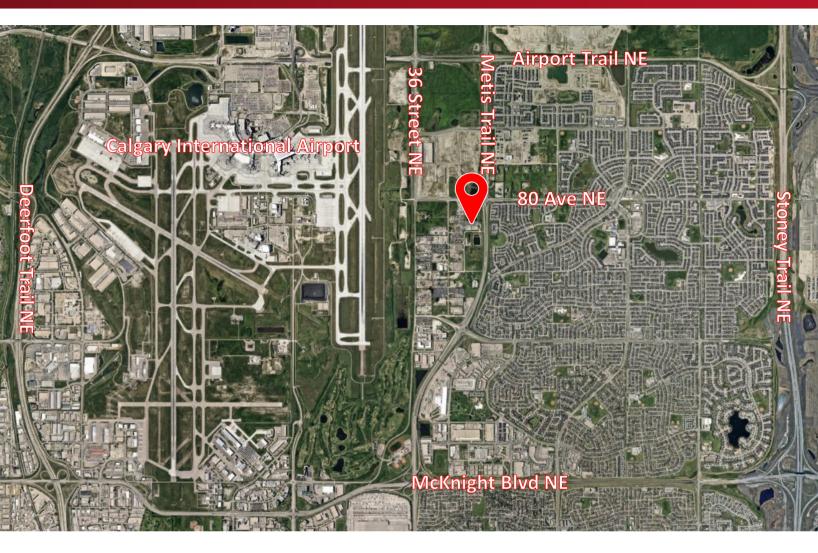

- 2.34 Acres industrial Land (corner lot ) is available in Saddleridge Industrial Park.
- Located near the Calgary Airport, Metis
  Trail and Saddletowne Circle.
- Land use code is S-FUD which could be converted to other industrial use by applying to the city.
- Property is part of the Saddle Ridge ASP.
- It could be best for RV parking, truck yard and outside storage.