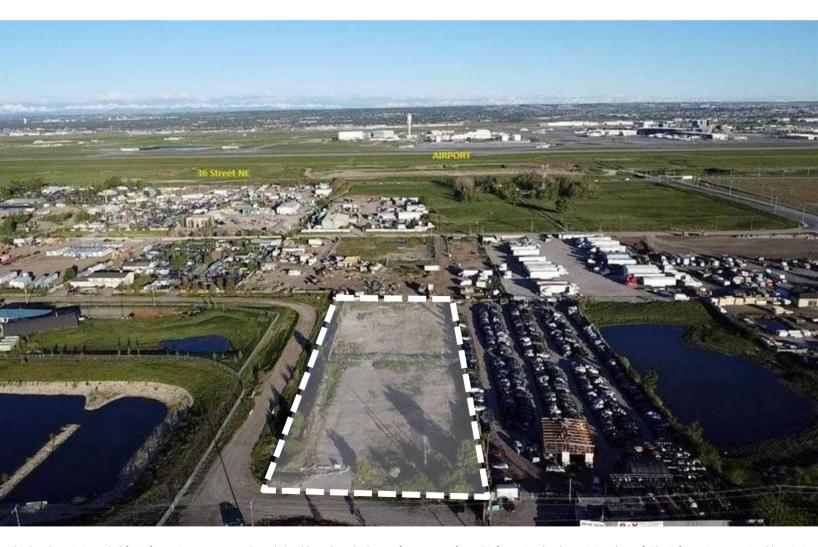

## **4440 76 Avenue NE**

| Address:      | 4440 76 Avenue NE,<br>Calgary, AB |
|---------------|-----------------------------------|
| Zoning:       | S-FUD (Special                    |
|               | Purpose - Future                  |
|               | Urban Development                 |
|               | District)                         |
| Total Size:   | 2.34± Acres                       |
| Asking Price: | \$1,750,000                       |

- 2.34 Acres industrial Land (corner lot ) is available in Saddleridge Industrial Park.
- Located near the Calgary Airport, Metis
  Trail and Saddletowne Circle.
- Land use code is S-FUD which could be converted to other industrial use by applying to the city.
- Property is part of the Saddle Ridge ASP.
- It could be best for RV parking, truck yard and outside storage.