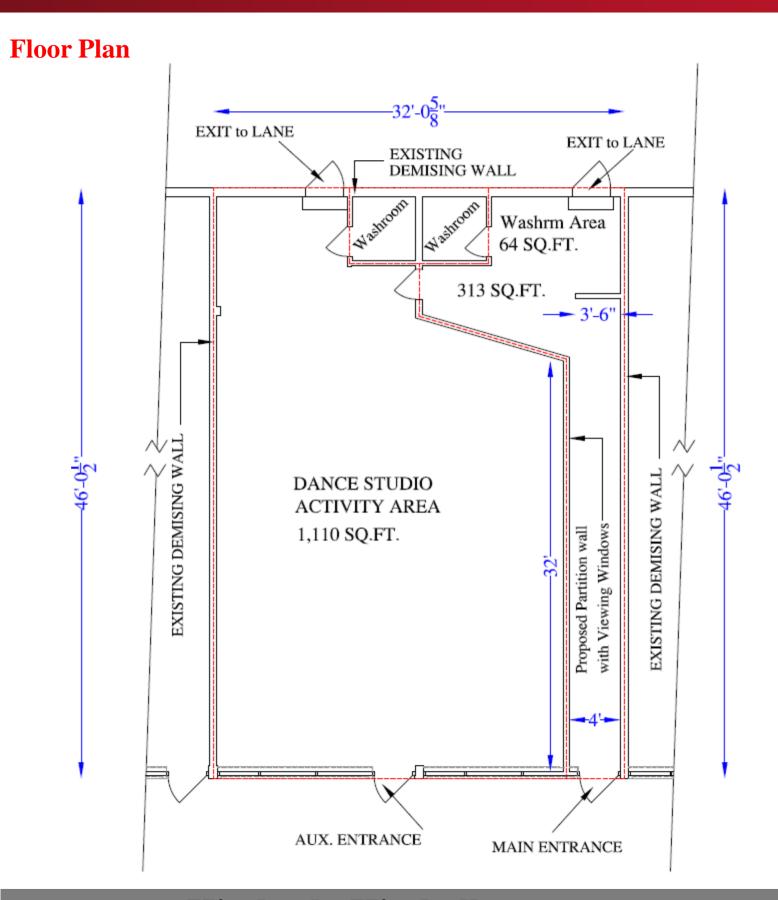

Kimberly Kimball, Senior Associate 403-701-0459

|                     | 430 Acadia Drive SE          |
|---------------------|------------------------------|
| Zoning:             | C-N2                         |
|                     | (Commercial Neighbourhood 2) |
| <b>Subdivision:</b> | Acadia                       |
| Area Available:     | 1,487± SqFt                  |
| Lease Rate:         | \$24.00/SqFt, \$2,974.00/mth |
| Op. Cost:           | \$14.30/SqFt, \$1,772.01/mth |
|                     | (2024 TBV)                   |
| Term:               | 5 – 10 Years                 |
| Parking:            | 64 random stalls             |
| Available:          | Immediate                    |

- Professionally managed and maintained with plenty of parking.
- Located in the family-oriented community of Acadia.
- Currently outfitted for a dance studio with a spring floor in place.
- C-N2 zoning provides for various uses such as Health/Wellness, Education, Fitness, Pub/Food, Retail-Office uses.
- On transit route #99.
- Operating Costs include garbage removal.