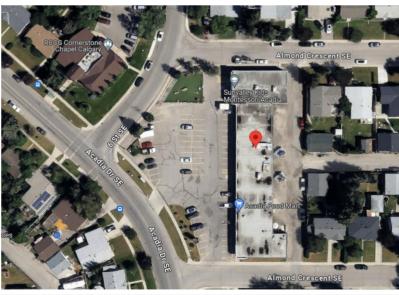

| 1,487± SqFt                  |
| Lease Rate:         | \$24.00/SqFt, \$2,974.00/mth |
| Op. Cost:           | \$14.30/SqFt, \$1,772.01/mth |
|                     | (2024 TBV)                   |
| Term:               | 5 – 10 Years                 |
| Parking:            | 64 random stalls             |
| Available:          | Immediate                    |

- Professionally managed and maintained with plenty of parking.
- Located in the family-oriented community of Acadia.
- Currently outfitted for a dance studio with a spring floor in place.
- C-N2 zoning provides for various uses such as Health/Wellness, Education, Fitness, Pub/Food, Retail-Office uses.
- On transit route #99.
- Operating Costs include garbage removal.

# Kimberly Kimball, Senior Associate 403-701-0459













Kimberly Kimball, Senior Associate 403-701-0459



# Kimberly Kimball, Senior Associate 403-701-0459

#### Site Plan



# Kimberly Kimball, Senior Associate 403-701-0459







11450 – 29<sup>th</sup> Street SE, Unit 201 Calgary, Alberta T2Z 3V5

This brochure is intended for information purposes only and should not be relied upon for accurate factual information by the recipient hereof. The information contained herein is base on information which Prestige Commercial deems reliable. However, Prestige commercial assumes no responsibility for the degree of accuracy such information, nor does Prestige commercial represent or warrant information contained herein. Recipient should conduct their own investigation to determine the accuracy of information contained herein.

The information here