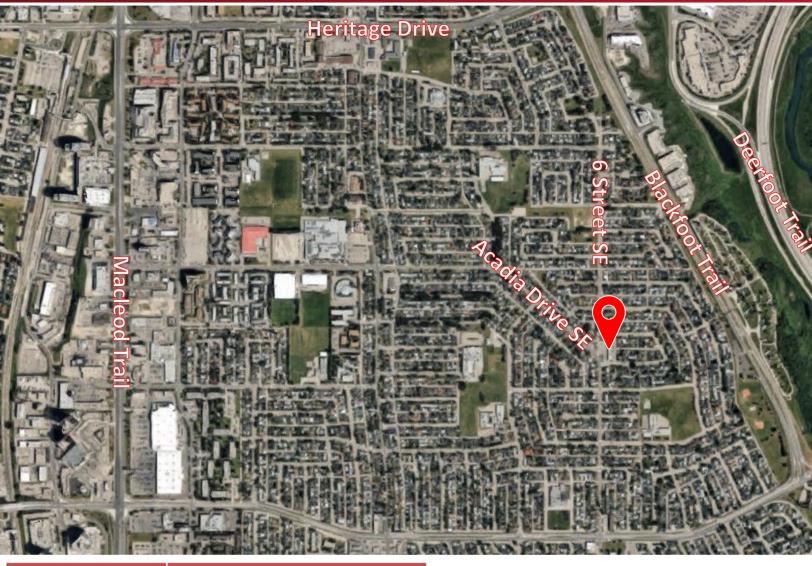

### Retail For Lease 430 Acadia Drive SE





### **Rethinking Commercial Real Estate**



This brochure is intended for information purposes only and should not be relied upon for accurate factual information by the recipient hereof. The information contained herein is base on information which Prestige Commercial deems reliable. However, Prestige commercial assumes no responsibility for the degree of accuracy such information, nor does Prestige commercial represent or warrant information contained herein. Recipient should conduct their own investigation to determine the accuracy of information contained herein. The information herein is subject to change without notice.

Kimberly Kimball, Senior Associate 403-701-0459



|                     | 430 Acadia Drive SE          |
|---------------------|------------------------------|
| Zoning:             | C-N2                         |
|                     | (Commercial Neighbourhood 2) |
| <b>Subdivision:</b> | Acadia                       |
| Area Available:     | 1,487± SqFt                  |
| Lease Rate:         | \$24.00/SqFt, \$2,974.00/mth |
| Op. Cost:           | \$14.30/SqFt, \$1,772.01/mth |
|                     | (2024 TBV)                   |
| Term:               | 5 – 10 Years                 |
| Parking:            | 64 random stalls             |
| Available:          | Immediate                    |

- Professionally managed and maintained with plenty of parking.
- Located in the family-oriented community of Acadia.
- Currently outfitt