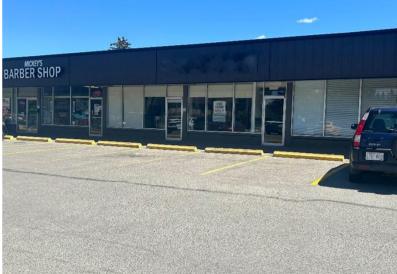

e:     | 1,487± SqFt                  |
| Lease Rate:         | \$24.00/SqFt, \$2,974.00/mth |
| Op. Cost:           | \$14.30/SqFt, \$1,772.01/mth |
|                     | (2024 TBV)                   |
| Term:               | 5 – 10 Years                 |
| Parking:            | 64 random stalls             |
| Available:          | Immediate                    |

- Professionally managed and maintained with plenty of parking.
- Located in the family-oriented community of Acadia.
- Currently outfitted for a dance studio with a spring floor in place.
- C-N2 zoning provides for various uses such as Health/Wellness, Education, Fitness, Pub/Food, Retail-Office uses.
- On transit route #99.
- Operating Costs include garbage removal.

# Kimberly Kimball, Senior Associate 403-701-0459













Kimberly Kimball, Senior Associate 403-701-0459



# Kimberly Kimball, Senior Associate 403-701-0459

#### Site Plan



# Kimberly Kimball, Senior Associate 403-701-0459







11450 – 29<sup>th</sup> Street SE, Unit 201 Calgary, Alberta T2Z 3V5

This brochure is intended for information purposes only and should not be relied upon for accurate factual information by the recipient hereof. The information contained herein is base on information which Prestige Commercial deems reliable. However, Prestige commercial assumes no responsibility for the degree of accuracy such information, nor does Prestige commercial represent or warrant information contained herein. Recipient should conduct their own investigation to determine the accuracy of information contained herein.

The information