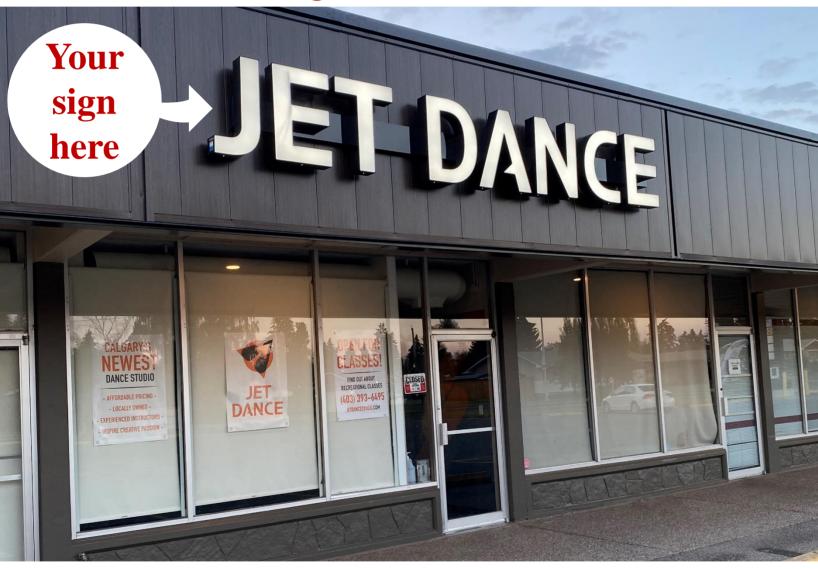

### Retail For Lease 430 Acadia Drive SE

- Professionally managed and maintained with plenty of parking.
- Located in the family-oriented community of Acadia.
- Currently outfitted for a dance studio with a spring floor in place.
- C-N2 zoning provides for various uses such as Health/Wellness, Education, Fitness, Pub/Food, Retail-Office uses.
- On transit route #99.
- Operating Costs include garbage removal.