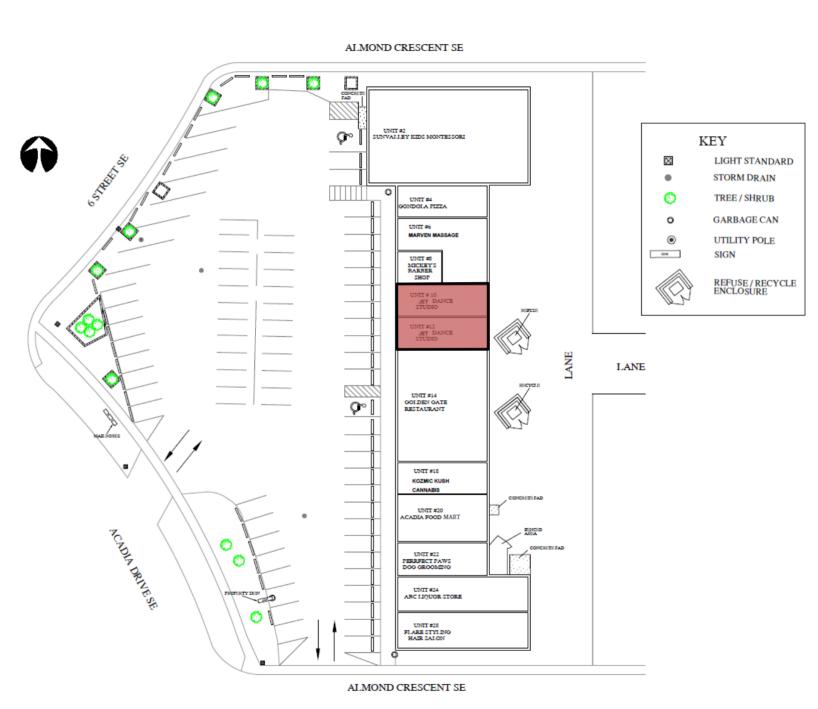

30/SqFt, \$1,772.01/mth |
|                     | (2024 TBV)                   |
| Term:               | 5 – 10 Years                 |
| Parking:            | 64 random stalls             |
| Available:          | Immediate                    |

- Professionally managed and maintained with plenty of parking.
- Located in the family-oriented community of Acadia.
- Currently outfitted for a dance studio with a spring floor in place.
- C-N2 zoning provides for various uses such as Health/Wellness, Education, Fitness, Pub/Food, Retail-Office uses.
- On transit route #99.
- Operating Costs include garbage removal.

# Kimberly Kimball, Senior Associate 403-701-0459













Kimberly Kimball, Senior Associate 403-701-0459



# Kimberly Kimball, Senior Associate 403-701-0459

#### Site Plan



# Kimberly Kimball, Senior Associate 403-701-0459







11450 – 29<sup>th</sup> Street SE, Unit 201 Calgary, Alberta T2Z 3V5

This brochure is intended for information purposes only and should not be relied upon for accurate factual information by the recipient hereof. The information contained herein is base on information which Prestige Commercial deems reliable. However, Prestige commercial assumes no responsibility for the degree of accuracy such information, nor does Prestige commercial represent or warrant information contained herein. Recipient should conduct their own investigation to determine the accuracy of information contained herein.

The information herein is subject to change without notice.

## Kimberly Kimball, Senior Associate 403-701-0459