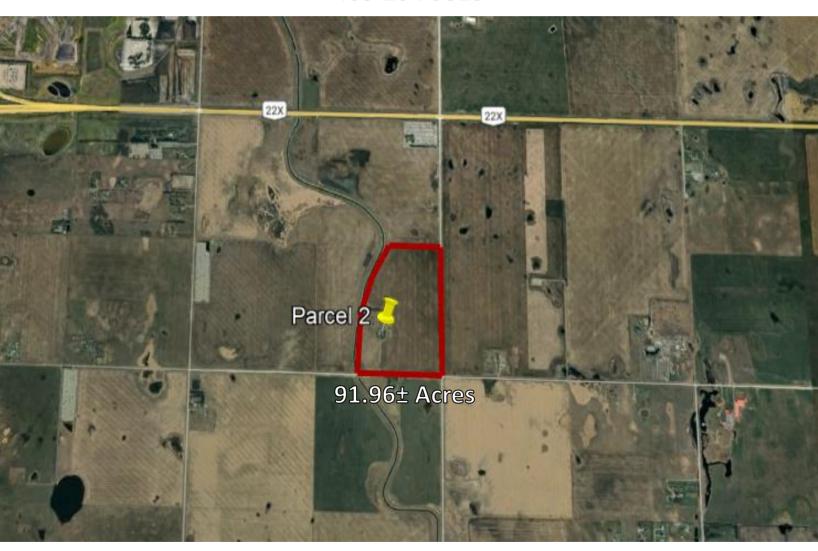

## Calgary, AB – 91.96 Acres

| Address:      | 11888 178 Avenue SE,   |
|---------------|------------------------|
|               | Calgary, AB            |
| Zoning:       |                        |
| Total Size:   | 91.96± Acres           |
| Asking Price: | \$11,500,000           |
|               | \$125,000/Acre approx. |

- Situated within the city limits, this 92-acre parcel is at the intersection of 178 Avenue SE and 120 Street SE.
- Currently designated under Special Purpose

   Future Urban Development zoning, this
   property offers a range of potential uses and
   development opportunities.