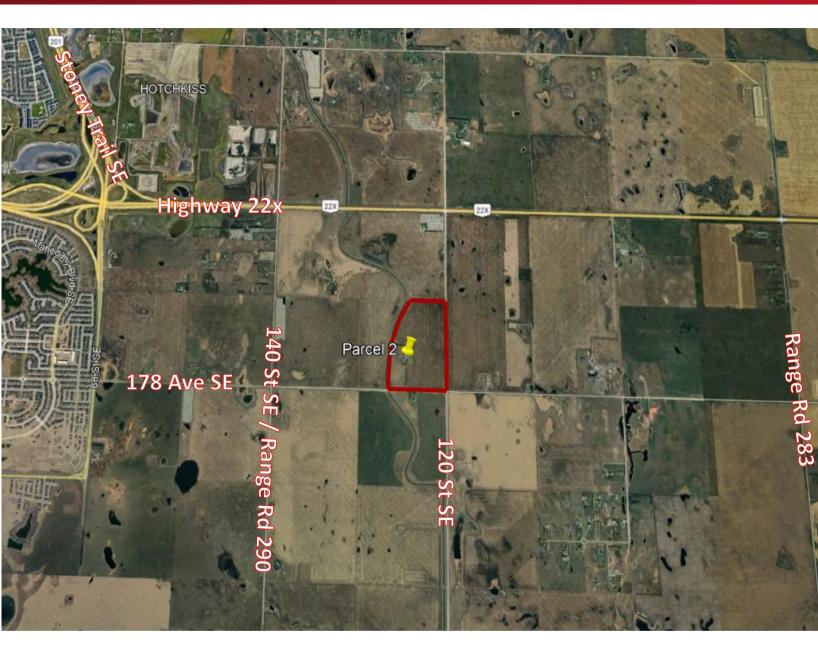

## Calgary, AB – 91.96 Acres

| Address:      | 11888 178 Avenue SE,   |
|---------------|------------------------|
|               | Calgary, AB            |
| Zoning:       |                        |
| Total Size:   | 91.96± Acres           |
| Asking Price: | \$11,500,000           |
|               | \$125,000/Acre approx. |

- Situated within the city limits, this 92-acre parcel is at the intersection of 178 Avenue SE and 120 Street SE.
- Currently designated under Special Purpose

   Future Urban Development zoning, this
   property offers a range of potential uses and
   development opportunities.