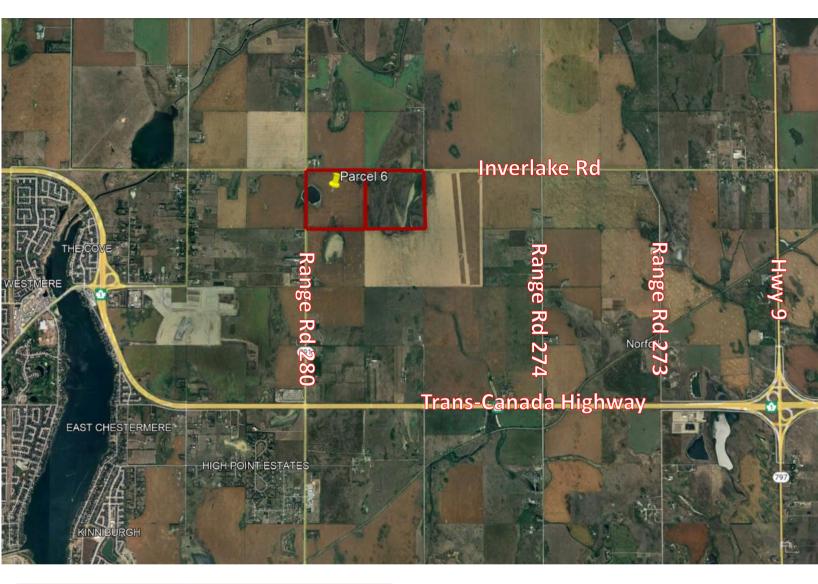

## Rocky View County, AB – 308.07 Acres

| Address:          | Inverlake Road and<br>Range Road 280, Rocky<br>View County, AB |
|-------------------|----------------------------------------------------------------|
| Zoning:           | Agricultural (A-GEN)                                           |
| West Parcel Size: | 155.21± Acres                                                  |
| East Parcel Size: | 152.86± Acres                                                  |
| Total Size:       | 308.07 ± Acres                                                 |
| Asking Price:     | \$13,700,000                                                   |
|                   | \$44,500/Acre approx.                                          |
|                   |                                                                |

- Positioned beyond the borders of Chestermere, this 308-acre parcel is situated at the intersection of Range Road 280 and Inverlake Road.
- Its current Agricultural zoning designation opens the door to numerous potential uses and development opportunities.