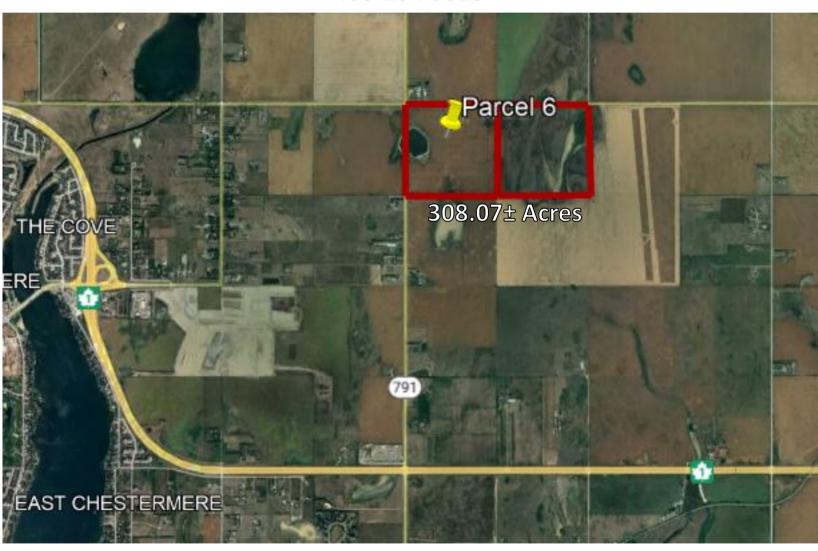

## Rocky View County, AB – 308.07 Acres

| Address:          | Inverlake Road and<br>Range Road 280, Rocky<br>View County, AB |
|-------------------|----------------------------------------------------------------|
| Zoning:           | Agricultural (A-GEN)                                           |
| West Parcel Size: | 155.21± Acres                                                  |
| East Parcel Size: | 152.86± Acres                                                  |
| Total Size:       | 308.07 ± Acres                                                 |
| Asking Price:     | \$13,700,000                                                   |
|                   | \$44,500/Acre approx.                                          |
|                   |                                                                |

- Positioned beyond the borders of Chestermere, this 308-acre parcel is situated at the intersection of Range Road 280 and Inverlake Road.
- Its current Agricultural zoning designation opens the door to numerous potential uses and development opportunities.