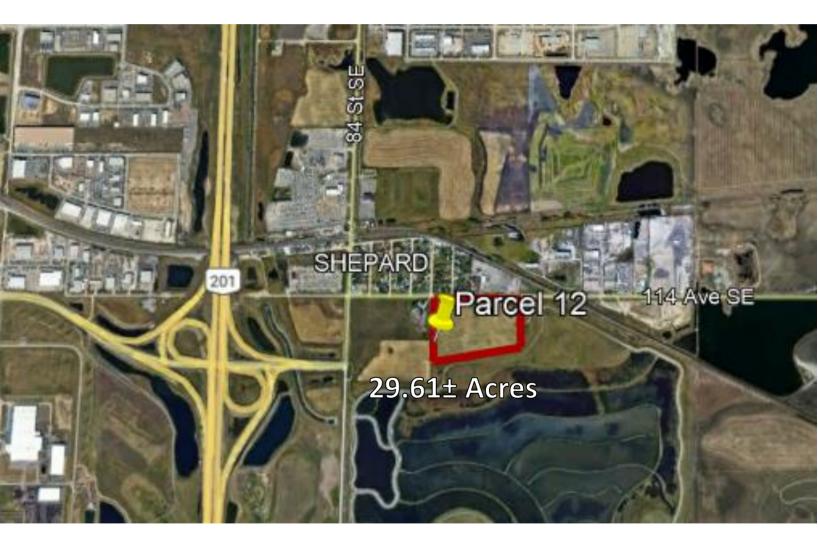

## 8999 114 Avenue SE, Calgary – 29.61 Acres

| 999 114 Avenue SE,<br>algary, AB |
|----------------------------------|
| pecial Purpose - Future          |
| rban Development                 |
| -FUD)                            |
| 9.61± Acres                      |
| 5,370,000                        |
| 215,000/Acre approx.             |
|                                  |

- Conveniently located within the city limits just to the west of Stoney Trail, this 29-acre parcel is strategically positioned along of 114 Avenue SE.
- Part of South Shepard Area Structure Plan (ASP) and zoned as future Shepard Residential Area, this property presents numerous possibilities.