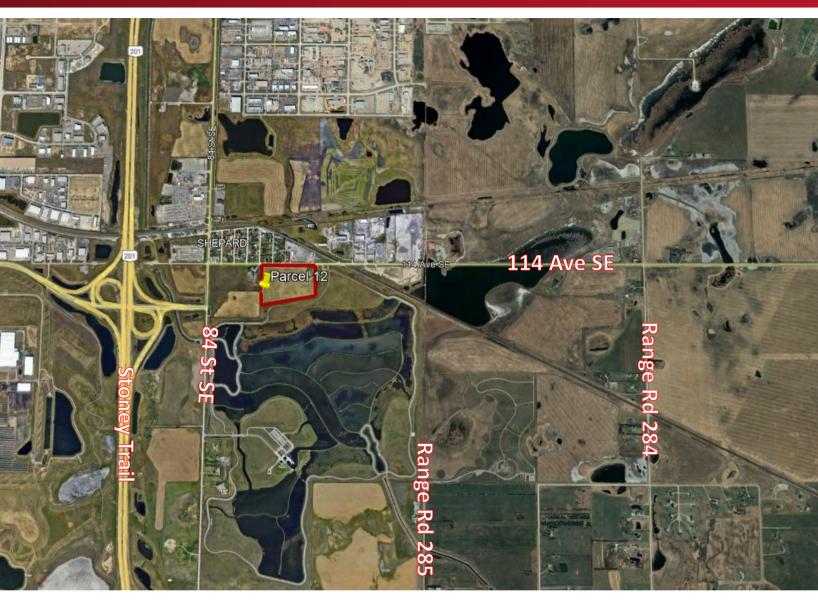

## 8999 114 Avenue SE, Calgary – 29.61 Acres

| 999 114 Avenue SE,<br>algary, AB |
|----------------------------------|
| pecial Purpose - Future          |
| rban Development                 |
| -FUD)                            |
| 9.61± Acres                      |
| 5,370,000                        |
| 215,000/Acre approx.             |
|                                  |

- Conveniently located within the city limits just to the west of Stoney Trail, this 29-acre parcel is strategically positioned along of 114 Avenue SE.
- Part of South Shepard Area Structure Plan (ASP) and zoned as future Shepard Residential Area, this property presents numerous possibilities.