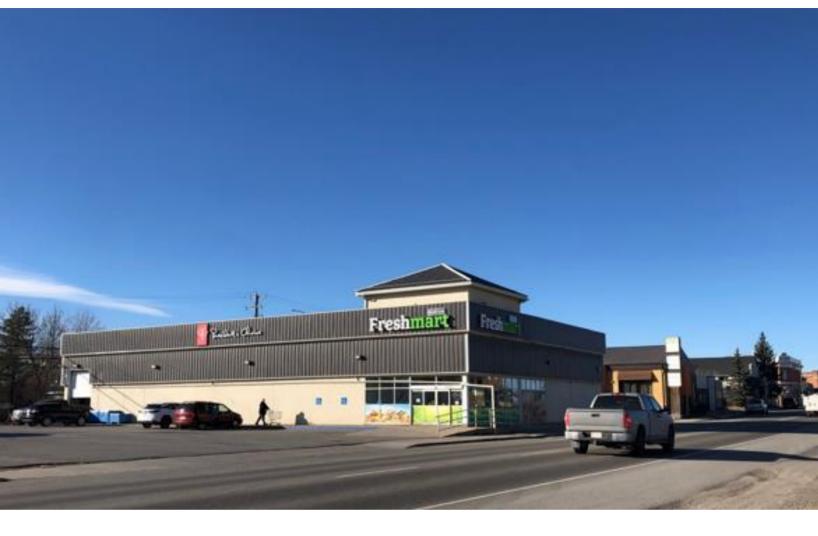

# NANTON AB

- Revenue : \$4,250,000
- Gross Income : \$1,270,000
- Store Size : 11,000 sqft
- The only store in a town with 2,600 population and farmers
- Great exposure and easy access from HWY #2.
- A recent \$500,000 renovation including Change R22 to R438A, fan motors, Hot water tank, Boiler, newly paint inside and outside, outside LED
- Sales increased by 25.5% compared to 2019
- Professionally and well maintained and high margin rate : 30%
- Just one hour from Calgary.