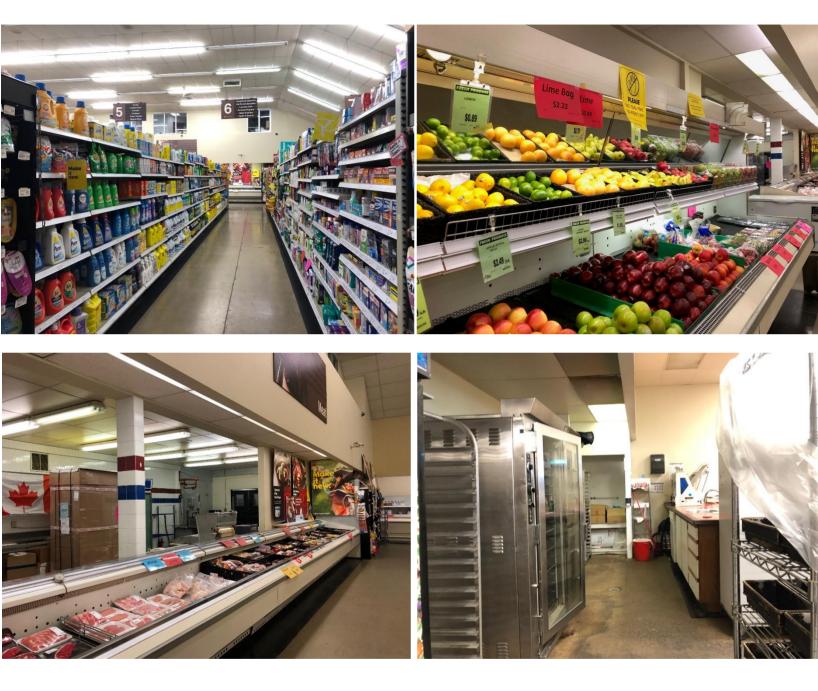

# NANTON AB

- Revenue : \$4,250,000
- Gross Income : \$1,270,000
- Store Size : 11,000 sqft
- The only store in a town with 2,600 population and farmers
- Great exposure and easy access from HWY #2.
- A recent \$500,000 renovation including Change R22 to R438A, fan motors, Hot water tank, Boiler, newly paint inside and outside, outside LED
- Sales increased by 25.5% compared to 2019
- Professionally and well maintained and high margin rate : 30%
- Just one hour from Calgary.