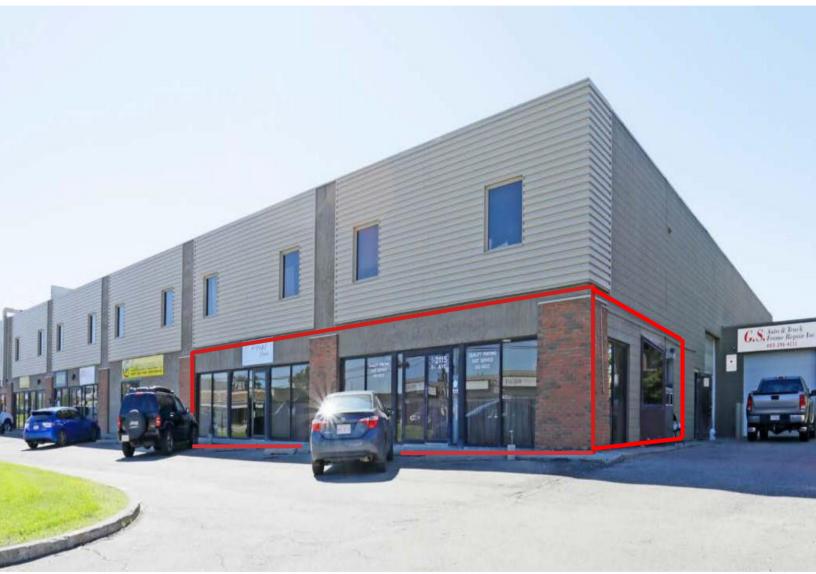

# OFFICE/QUASI RETAIL FOR LEASE 2115 - 30 AVENUE NE, UNIT 9

### Kimberly Kimball, Senior Associate 403-701-0459

- Good for office or quasi retail uses.
- Beautifully designed space with double man door and a single man door access.
- Perimeter windows for lots of natural light
- Close to amenities such as restaurants and shopping nearby
- Just off a bus route on 19<sup>th</sup> street and 32<sup>nd</sup> Avenue
- Quick access to 19th Street, Barlow Trail, and 32nd Ave NE
- Available Immediately.

#### 2115 - 30 Avenue NE, Unit 9 Calgary, AB

| District:       | McCall                   |  |
|-----------------|--------------------------|--|
| Zoning:         | I-G (Industrial General) |  |
| Available Area: | 1,600 ± Sq Ft            |  |
| Lease Rate:     | \$12.00/Sq Ft            |  |
| Op. Costs:      | \$7.00/Sq Ft (Est.)      |  |
| Utilities:      | Included in Op.Cost      |  |
| Term:           | 3-5 years                |  |
| Parking:        | Surface                  |  |