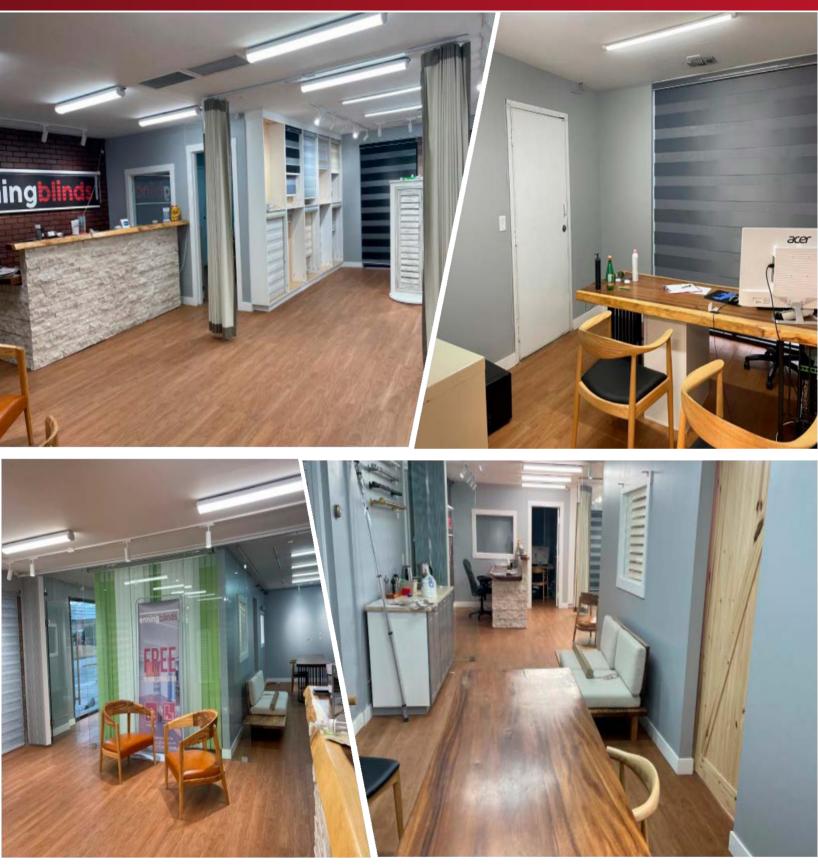

### Kimberly Kimball, Senior Associate 403-701-0459

- Good for office or quasi retail uses.
- Beautifully designed space with double man door and a single man door access.
- Perimeter windows for lots of natural light
- Close to amenities such as restaurants and shopping nearby
- Just off a bus route on 19<sup>th</sup> street and 32<sup>nd</sup> Avenue
- Quick access to 19th Street, Barlow Trail, and 32nd Ave NE
- Available Immediately.

#### 2115 - 30 Avenue NE, Unit 9 Calgary, AB

| District:       | McCall                   |  |
|-----------------|--------------------------|--|
| Zoning:         | I-G (Industrial General) |  |
| Available Area: | 1,600 ± Sq Ft            |  |
| Lease Rate:     | \$12.00/Sq Ft            |  |
| Op. Costs:      | \$7.00/Sq Ft (Est.)      |  |
| Utilities:      | Included in Op.Cost      |  |
| Term:           | 3-5 years                |  |
| Parking:        | Surface                  |  |