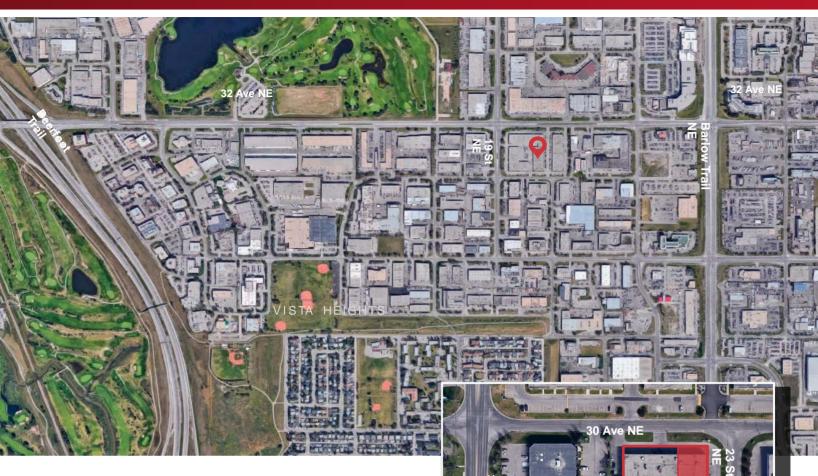

### Kimberly Kimball, Senior Associate 403-701-0459

- Good for office or quasi retail uses.
- Beautifully designed space with double man door and a single man door access.
- Perimeter windows for lots of natural light
- Close to amenities such as restaurants and shopping nearby
- Just off a bus route on 19<sup>th</sup> street and 32<sup>nd</sup> Avenue
- Quick access to 19th Street, Barlow Trail, and 32nd Ave NE
- Available Immediately.