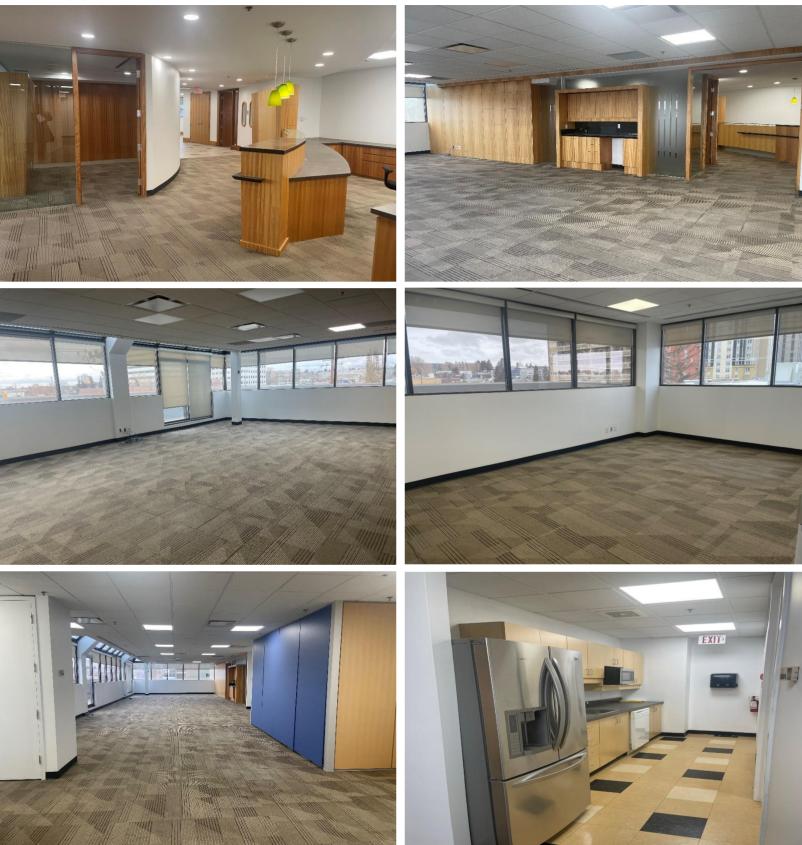

ediate                                                                                                              |
| Parking:               | <ul><li>- 1:700 SqFt @ \$60/stall</li><li>- 2-hour street parking in vicinity</li><li>- Paid parking in area</li></ul> |

- Professionally managed building.
- Build to suit opportunities.
- 2 private terraces exclusive to the 3rd floor.
- Abundant of natural light with 58th Avenue (SW) exposure.
- Prominent building signage available.
- 2 blocks from Chinook Centre Mall and LRT Station
- Bus stop on 58<sup>th</sup> Avenue in front of the building.
- Easy access to Macleod, Glenmore and Deerfoot Trail.
- 10 minutes to downtown.

Kimberly Kimball, Senior Associate 403-701-0459

# 5824 – 2<sup>nd</sup> Street SW, Unit 300

#### 3<sup>rd</sup> Floor



Kimberly Kimball, Senior Associate 403-701-0459

# 5824 – 2<sup>nd</sup> Street SW, Unit 300

#### Floor Plan: 3<sup>rd</sup> Floor



Floor plans may not be exactly as illustrated and are subject to change.

### Kimberly Kimball, Senior Associate 403-701-0459







#### 11450 - 29th Street SE, Unit 201

#### Calgary, Alberta T2Z 3V5

This brochure is intended for information purposes only and should not be relied upon for accurate factual information by the recipient hereof. The information contained herein is base on information which Prestige Commercial deems reliable. However, Prestige commercial assumes no responsibility for the degree of accuracy such information, nor does Prestige commercial represent or warrant information contained herein. Recipient should conduct their own inv