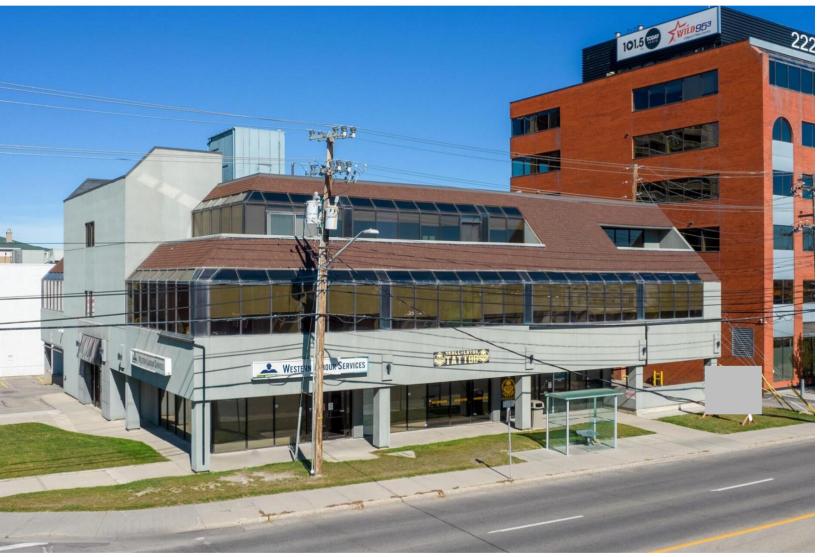

# Office For Lease 5824 – 2<sup>nd</sup> Street SW, Unit 300

### 5824 – 2<sup>nd</sup> Street SW, Unit 300

| Address:               | 5824 – 2 <sup>nd</sup> Street SW, Unit 300                                                                             |
|------------------------|------------------------------------------------------------------------------------------------------------------------|
| Subdivision:           | Manchester                                                                                                             |
| Zoning:                | C-O (Commercial Office)                                                                                                |
| 3 <sup>rd</sup> Floor: | Up to 3,938± SqFt                                                                                                      |
| Lease Rate:            | \$12.00/SqFt (up to \$3,938.00/mth)                                                                                    |
| <b>Operating Cost:</b> | \$14.47/sf (est. 2023) (\$4,748.57/mth)<br>+ 5% Management Fee                                                         |
| Term:                  | 5 - 10 Years                                                                                                           |
| Availability:          | Immediate                                                                                                              |
| Parking:               | <ul><li>- 1:700 SqFt @ \$60/stall</li><li>- 2-hour street parking in vicinity</li><li>- Paid parking in area</li></ul> |

- Professionally managed building.
- Build to suit opportunities.
- 2 private terraces exclusive to the 3rd floor.
- Abundant of natural light with 58th Avenue (SW) exposure.
- Prominent building signage available.
- 2 blocks from Chinook Centre Mall and LRT Station
- Bus stop on 58<sup>th</sup> Avenue in front of the building.
- Easy access to Macleod, Glenmore and Deerfoot Trail.
- 10 minutes to downtown.