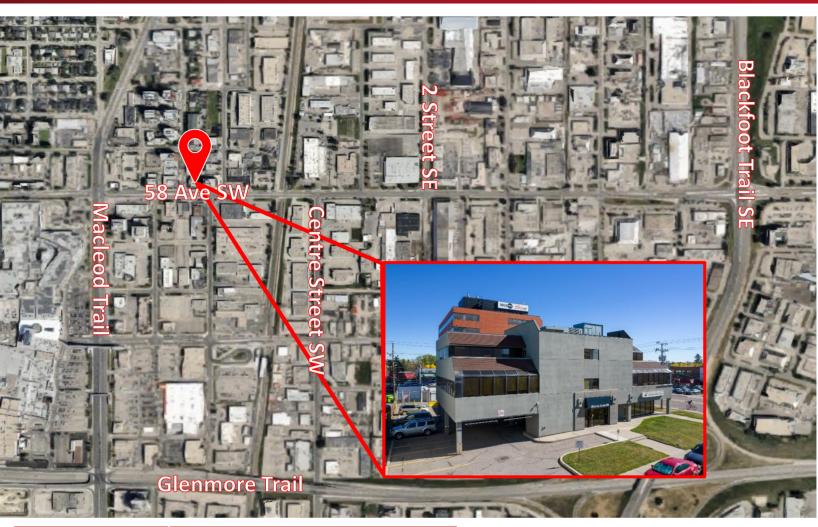

### 5824 – 2<sup>nd</sup> Street SW, Unit 300

| Address:               | 5824 – 2 <sup>nd</sup> Street SW, Unit 300                                                                             |
|------------------------|------------------------------------------------------------------------------------------------------------------------|
| Subdivision:           | Manchester                                                                                                             |
| Zoning:                | C-O (Commercial Office)                                                                                                |
| 3 <sup>rd</sup> Floor: | Up to 3,938± SqFt                                                                                                      |
| Lease Rate:            | \$12.00/SqFt (up to \$3,938.00/mth)                                                                                    |
| <b>Operating Cost:</b> | \$14.47/sf (est. 2023) (\$4,748.57/mth)<br>+ 5% Management Fee                                                         |
| Term:                  | 5 - 10 Years                                                                                                           |
| Availability:          | Immediate                                                                                                              |
| Parking:               | <ul><li>- 1:700 SqFt @ \$60/stall</li><li>- 2-hour street parking in vicinity</li><li>- Paid parking in area</li></ul> |

- Professionally managed building.
- Build to suit opportunities.
- 2 private terraces exclusive to the 3rd floor.
- Abundant of natural light with 58th Avenue (SW) exposure.
- Prominent building signage available.
- 2 blocks from Chinook Centre Mall and LRT Station
- Bus stop on 58<sup>th</sup> Avenue in front of the building.
- Easy access to Macleod, Glenmore and Deerfoot Trail.
- 10 minutes to downtown.