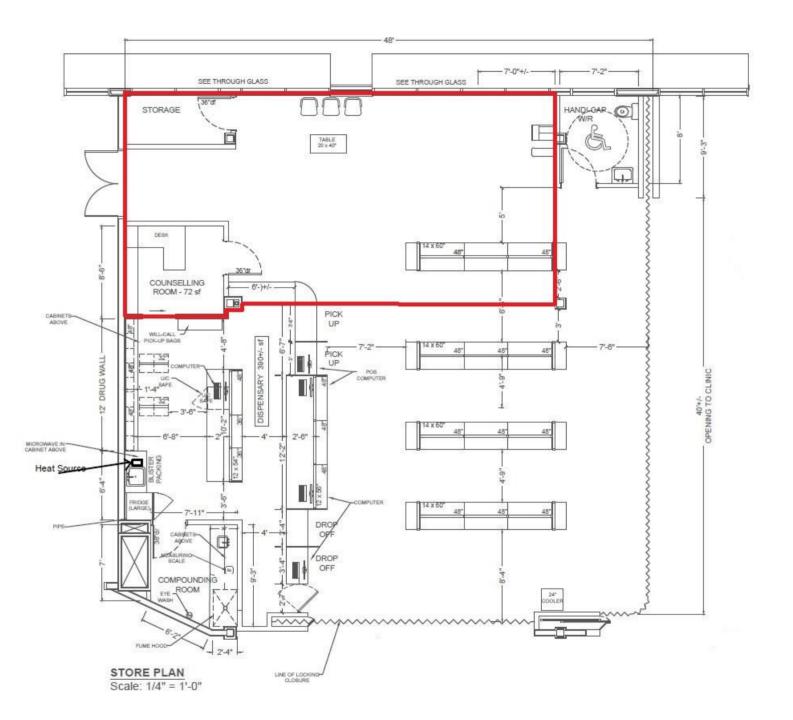

macy
- Located in main floor with good frontage and allows signage opportunity
- Unit is within Poplar Centre, a state-of-the-art health and wellness centre located on the corner of Macleod Trail and 53 Avenue SW
- Other tenants within the building includes medical clinics, dental clinic, pharmacy, physiotherapy centre, restaurant and Starbucks
- Centrally located with quick access to Chinook Centre Mall and Chinook LRT station
- 10 minutes away from Downtown

## Shara Pineda

Sales and Project Coordinator 403-204-9323 sales@prestigecommercial.ca

## Darin Vaza

Associate 403-660-8719 darin@vazarealestate.com



### **Darin Vaza**

Associate 403-660-8719 darin@vazarealestate.com

### Shara Pineda

Sales and Project Coordinator 403-204-9323 sales@prestigecommercial.ca

#### **Floor Plan**



### **Darin Vaza**

Associate 403-660-8719 darin@vazarealestate.com

#### **Shara Pineda**

Sales and Project Coordinator 403-204-9323 sales@prestigecommercial.ca

#### Site Plan



#### Darin Vaza

Associate 403-660-8719 darin@vazarealestate.com

#### Shara Pineda

Sales and Project Coordinator 403-204-9323 sales@prestigecommercial.ca







#### 11450 - 29th Street SE, Unit 201

#### Calgary, Alberta T2Z 3V5

This brochure is intended for information purposes only and should not be relied upon for accurate factual information by the recipient hereof. The information contained herein is base on information which Prestige Commercial deems reliable. However, Prestige commercial assumes no responsibility for the degree of accuracy such information, nor does Prestige commercial represent or