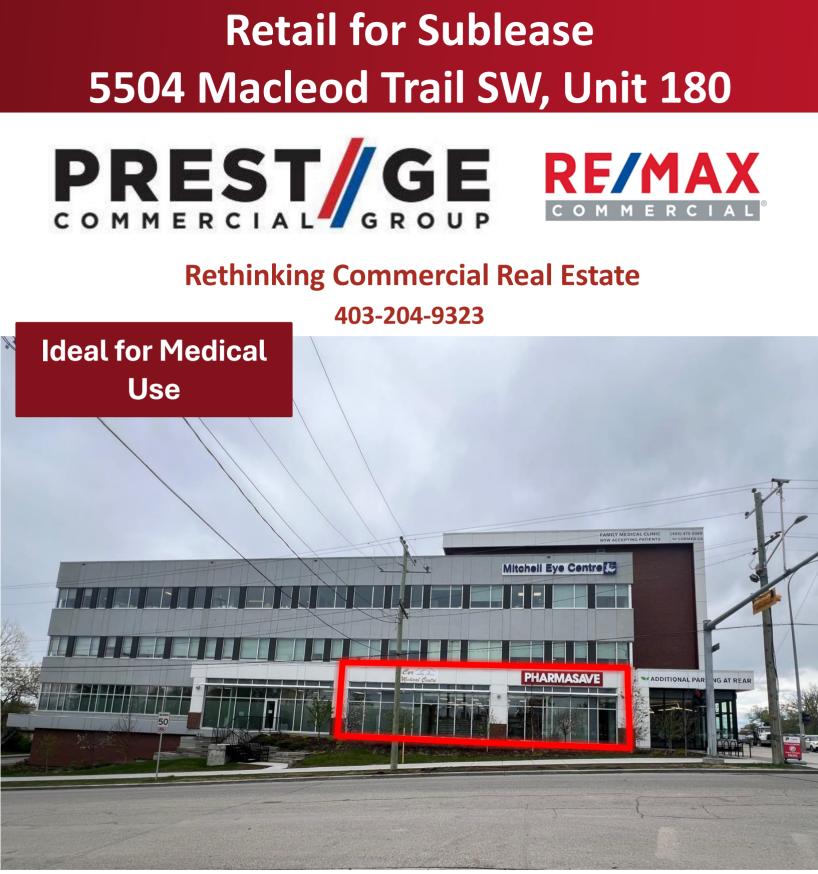

#### Space currently outfitted with office and storage room

- Unit adjacent to a medical clinic and pharmacy
- Located in main floor with good frontage and allows signage opportunity
- Unit is within Poplar Centre, a state-of-the-art health and wellness centre located on the corner of Macleod Trail and 53 Avenue SW
- Other tenants within the building includes medical clinics, dental clinic, pharmacy, physiotherapy centre, restaurant and Starbucks
- Centrally located with quick access to Chinook Centre Mall and Chinook LRT station
- 10 minutes away from Downtown