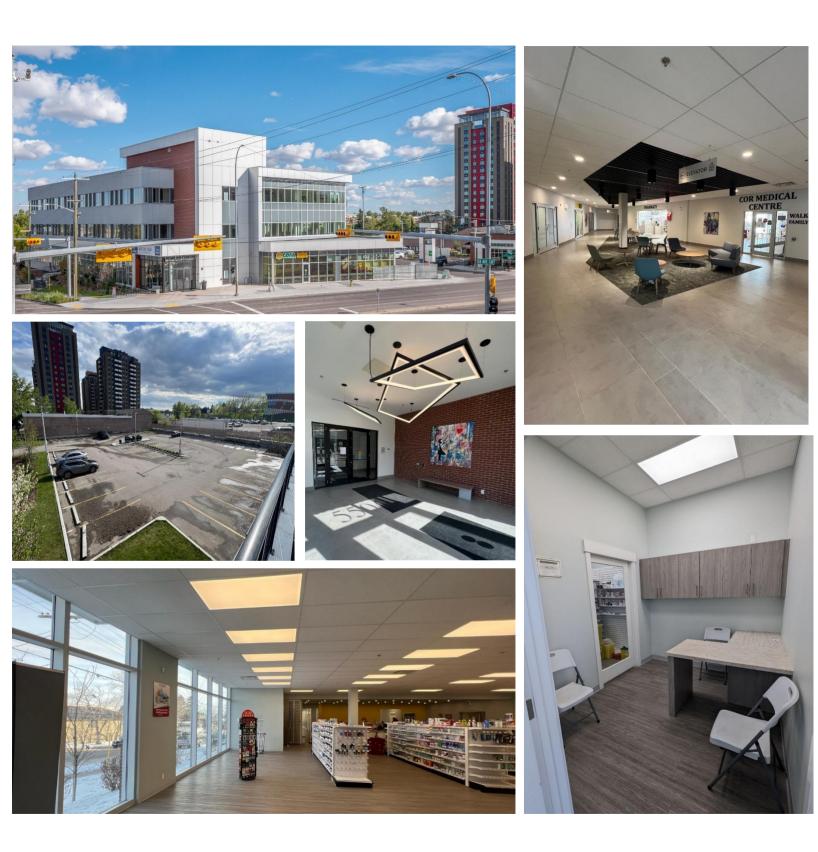

#### Space currently outfitted with office and storage room

- Unit adjacent to a medical clinic and pharmacy
- Located in main floor with good frontage and allows signage opportunity
- Unit is within Poplar Centre, a state-of-the-art health and wellness centre located on the corner of Macleod Trail and 53 Avenue SW
- Other tenants within the building includes medical clinics, dental clinic, pharmacy, physiotherapy centre, restaurant and Starbucks
- Centrally located with quick access to Chinook Centre Mall and Chinook LRT station
- 10 minutes away from Downtown