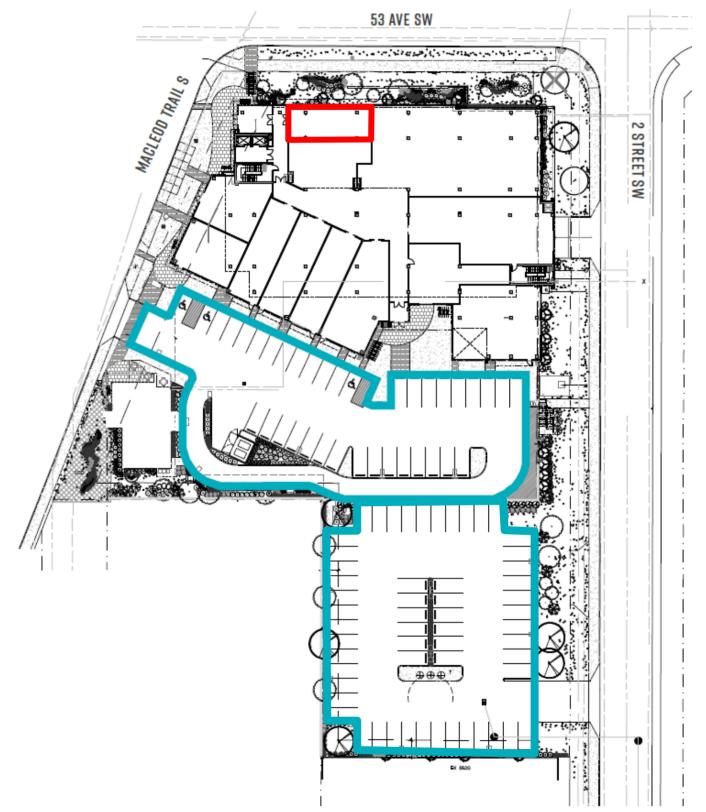

Macleod Trail and 53 Avenue SW
- Other tenants within the building includes medical clinics, dental clinic, pharmacy, physiotherapy centre, restaurant and Starbucks
- Centrally located with quick access to Chinook Centre Mall and Chinook LRT station
- 10 minutes away from Downtown

## Shara Pineda

Sales and Project Coordinator 403-204-9323 sales@prestigecommercial.ca

## Darin Vaza

Associate 403-660-8719 darin@vazarealestate.com



### **Darin Vaza**

Associate 403-660-8719 darin@vazarealestate.com

### Shara Pineda

Sales and Project Coordinator 403-204-9323 sales@prestigecommercial.ca

#### **Floor Plan**



### **Darin Vaza**

Associate 403-660-8719 darin@vazarealestate.com

#### **Shara Pineda**

Sales and Project Coordinator 403-204-9323 sales@prestigecommercial.ca

#### Site Plan



#### Darin Vaza

Associate 403-660-8719 darin@vazarealestate.com

#### Shara Pineda

Sales and Project Coordinator 403-204-9323 sales@prestigecommercial.ca







#### 11450 - 29th Street SE, Unit 201

#### Calgary, Alberta T2Z 3V5

This brochure is intended for information purposes only and should not be relied upon for accurate factual information by the recipient hereof. The information contained herein is base on information which Prestige Commercial deems reliable. However, Prestige commercial assumes no responsibility for the degree of accuracy such information, nor does Prestige commercial represent or warrant information contained herein. Recipient should conduct their own investigation to determine the accuracy of information contained herein. The information herein is subject t