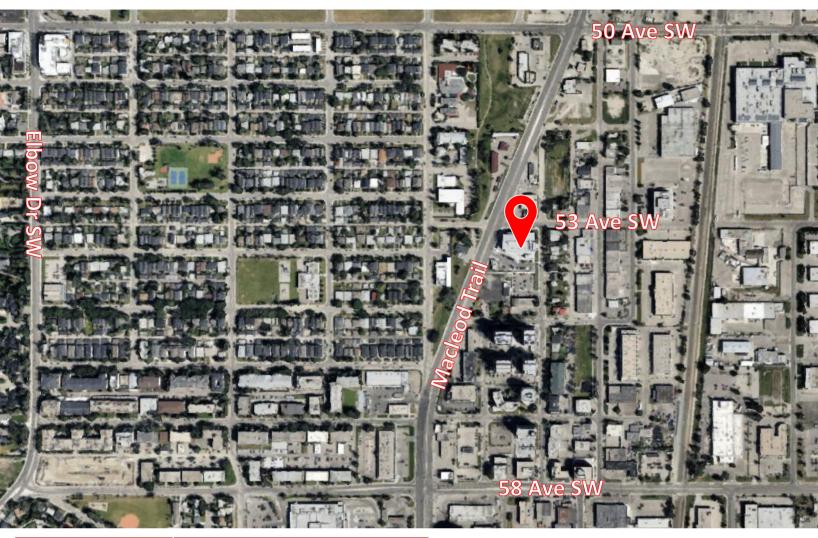

This brochure is intended for information purposes only and should not be relied upon for accurate factual information by the recipient hereof. The information contained herein is base on information which Prestige Commercial deems reliable. However, Prestige commercial assumes no responsibility for the degree of accuracy such information, nor does Prestige commercial represent or warrant information contained herein. Recipient should conduct their own investigation to determine the accuracy of information contained herein. The information herein is subject to change without notice.

Darin Vaza Associate 403-660-8719 darin@vazarealestate.com Shara Pineda Sales and Project Coordinator 403-204-9323 sales@prestigecommercial.ca



| Address:        | 5504 Macleod Trail SW,<br>Unit 180                                |
|-----------------|-------------------------------------------------------------------|
| Zoning:         | C-COR3                                                            |
| Subdivision:    | Manchester                                                        |
| Area Available: | 800± SqFt                                                         |
| Lease Rate:     | \$38.00/SqFt                                                      |
| Operating Cost: | \$17.04/SqFt                                                      |
| Term:           | Until Jun 2031                                                    |
| Parking:        | Free Surface Parking;<br>\$150/stall/month Underground<br>Parking |
| Avai