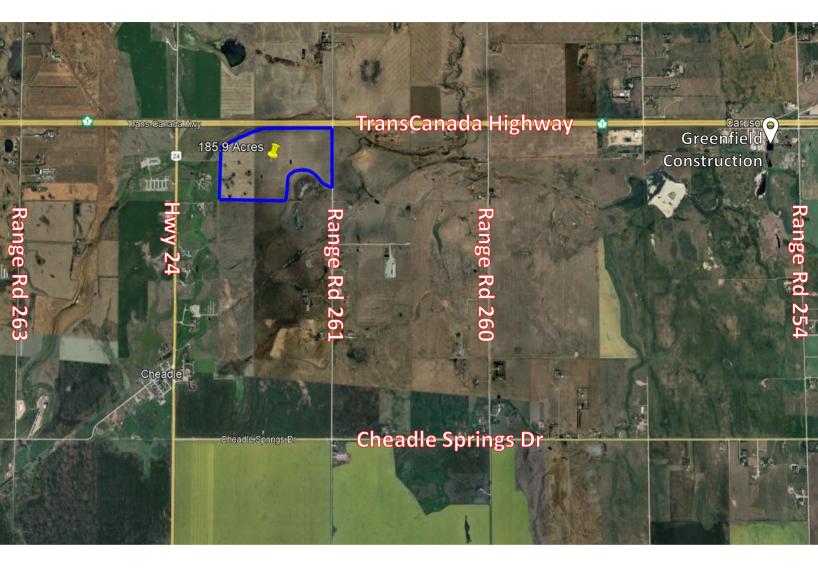

## Wheatland County - \$8,300,000

Address: TransCanada Highway & Range Rd 261,
Wheatland County, AB

Zoning: Agricultural (A-GEN)

Total Size: 185.9± Acres

Asking Price: \$8,300,000

- With an area structure plan submitted and adopted for this parcel know as Ansar Industrial Park which has planned with four phases.
- Investor Developer Alert! Prime 186± acres of industrial development land in Wheatland County neighboring De Havilland Field, just off the TransCanada Highway and bordered by the Range Road 261.
- Lots of potential for various development such as industrial and highway commercial.
- Only 40 minutes to Calgary.
- Low property tax compared to Chestermere and Calgary.