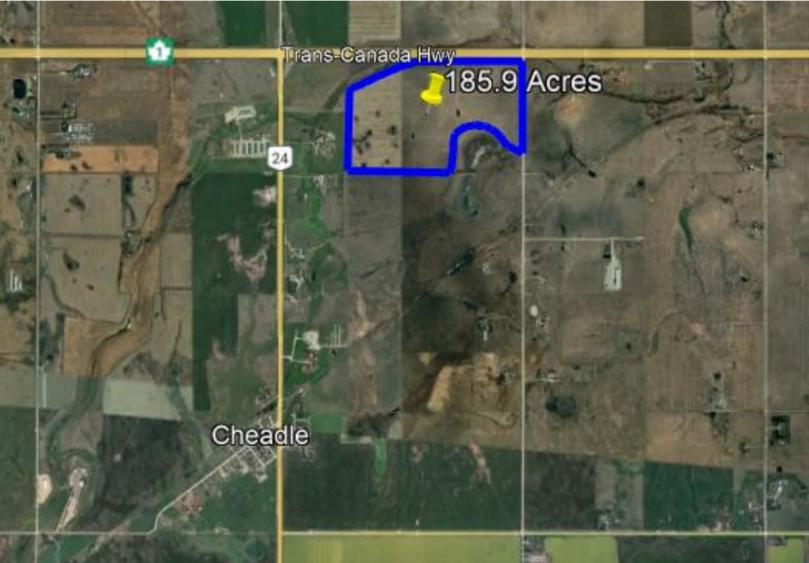

## Wheatland County - \$8,300,000

Address: TransCanada Highway & Range Rd 261,
Wheatland County, AB

Zoning: Agricultural (A-GEN)

Total Size: 185.9± Acres

Asking Price: \$8,300,000

- With an area structure plan submitted and adopted for this parcel know as Ansar Industrial Park which has planned with four phases.
- Investor Developer Alert! Prime 186± acres of industrial development land in Wheatland County neighboring De Havilland Field, just off the TransCanada Highway and bordered by the Range Road 261.
- Lots of potential for various development such as industrial and highway commercial.
- Only 40 minutes to Calgary.
- Low property tax compared to Chestermere and Calgary.