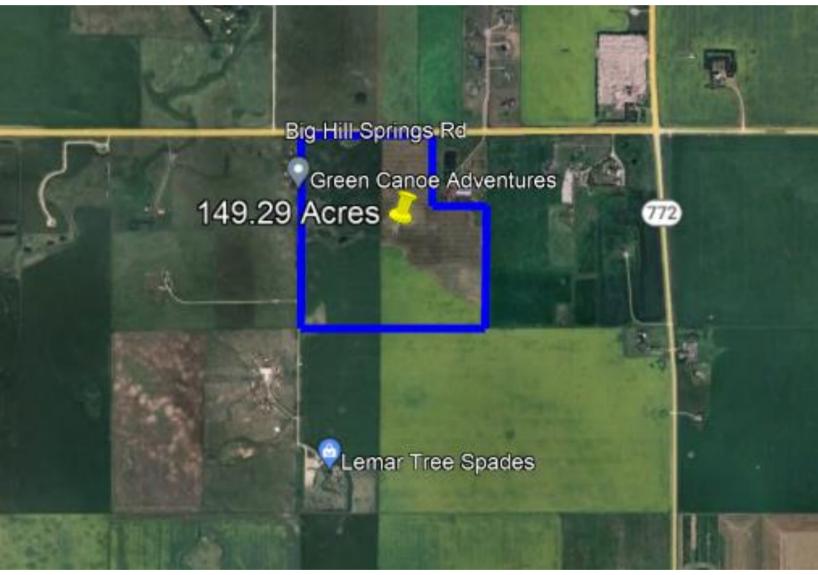

## Land for Sale - 149.29 Acres

## Bighill, Rocky View County, AB – \$3,200,000

| Address:      | Big Hill Springs Rd &<br>Range Rd 22, Rocky View<br>County, AB |
|---------------|----------------------------------------------------------------|
| Zoning:       | Agricultural (A-GEN)                                           |
| Total Size:   | 149.29± Acres                                                  |
| Asking Price: | \$3,200,000                                                    |

- 150 acres± rolling land with a seasonal pond, north boundary fronts onto Big Hill Springs Rd and between Range Road 21 and 22.
- Both country quiet and city convenient.
- Great investment opportunity as development is happening right now within the City of Airdrie Big Hill Springs Road (West side).
- Offers great views for future building. Lots of natural wildlife.
- Located just 10 km west of Airdrie Cross Iron Mills, Balzac and COSTCO are just minutes away.