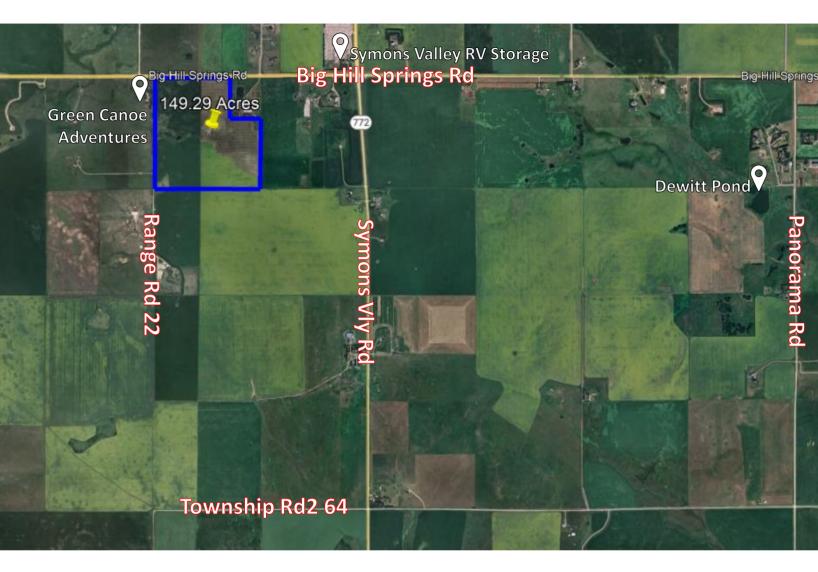

## Land for Sale - 149.29 Acres

## Bighill, Rocky View County, AB – \$3,200,000

| Address:      | Big Hill Springs Rd &<br>Range Rd 22, Rocky View<br>County, AB |
|---------------|----------------------------------------------------------------|
| Zoning:       | Agricultural (A-GEN)                                           |
| Total Size:   | 149.29± Acres                                                  |
| Asking Price: | \$3,200,000                                                    |

- 150 acres± rolling land with a seasonal pond, north boundary fronts onto Big Hill Springs Rd and between Range Road 21 and 22.
- Both country quiet and city convenient.
- Great investment opportunity as development is happening right now within the City of Airdrie Big Hill Springs Road (West side).
- Offers great views for future building. Lots of natural wildlife.
- Located just 10 km west of Airdrie Cross Iron Mills, Balzac and COSTCO are just minutes away.