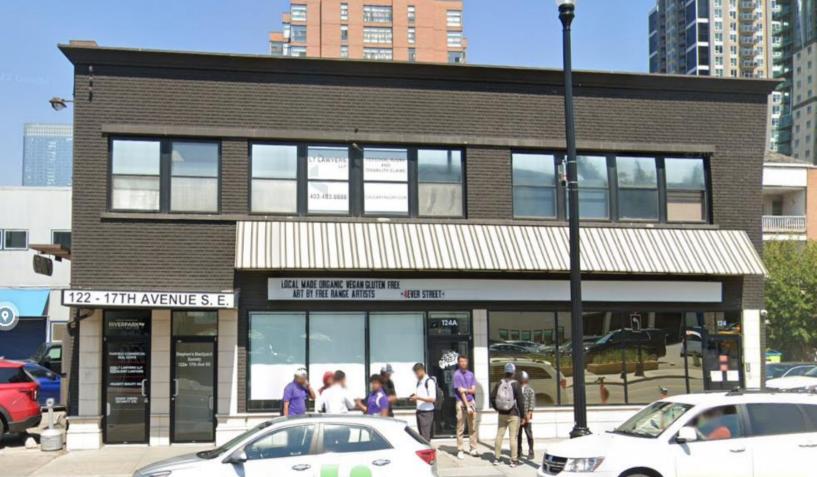

# Office For Lease 122 - 17th Avenue SE

- Newly renovated 2nd floor walk-up office space.
- 3 offices, open area with room for a board room, and coffee station.
- Secure and professionally managed building.
- On bus route, and close to the LRT.
- Right on 17th Avenue in the trendy Beltline district of Calgary.
- Just off MacLeod Trail and close to the Stampede Grounds and Elbow River Casino.
- Secured building access.
- Assigned parking and guest parking.