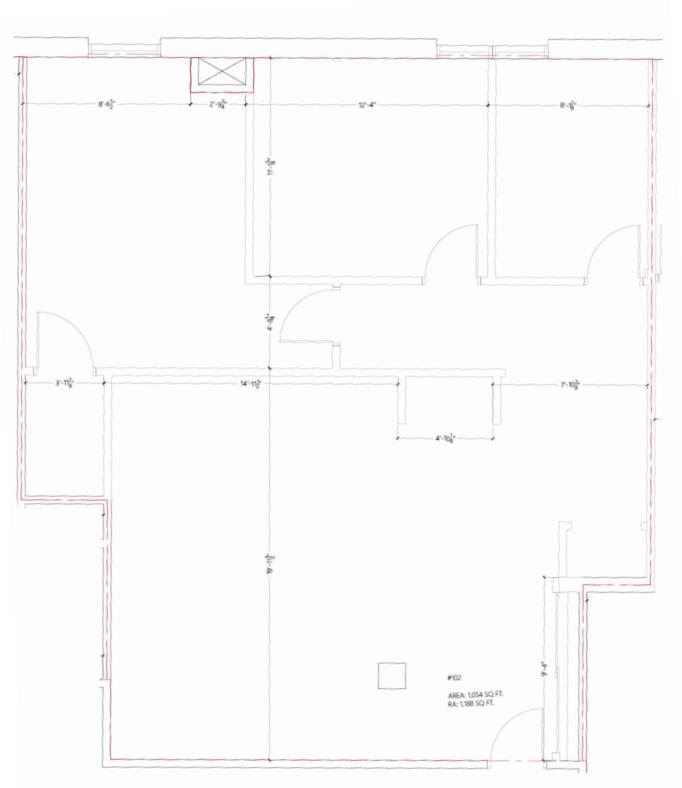

#### **Floor Plan**

# Kimberly Kimball, Senior Associate 403-701-0459

| District:     | Beltline                                                  |
|---------------|-----------------------------------------------------------|
| Zoning:       | CC-X (Centre City Mixed Use)                              |
| Total Size:   | 1,188 SqFt                                                |
| Asking Rent:  | \$10.00/SqFt (\$990/mth) with steps                       |
| Op. Costs:    | \$12.99/Sq.Ft (est.) (\$1,286/mth)<br>+ 5% Management Fee |
| Term:         | 3-5 Years (Negotiable)                                    |
| Availability: | Immediate                                                 |
| Parking:      | 2 stalls at \$50.00/Month/Stall                           |