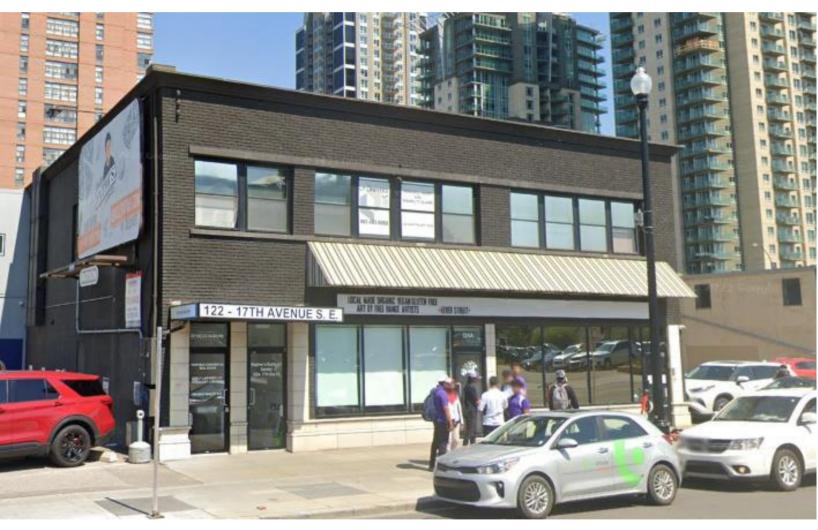

# Office For Lease 122 - 17th Avenue SE

- Newly renovated 2nd floor walk-up office space.
- 3 offices, open area with room for a board room, and coffee station.
- Secure and professionally managed building.
- On bus route, and close to the LRT.
- Right on 17th Avenue in the trendy Beltline district of Calgary.
- Just off MacLeod Trail and close to the Stampede Grounds and Elbow River Casino.
- Secured building access.
- Assigned parking and guest parking.