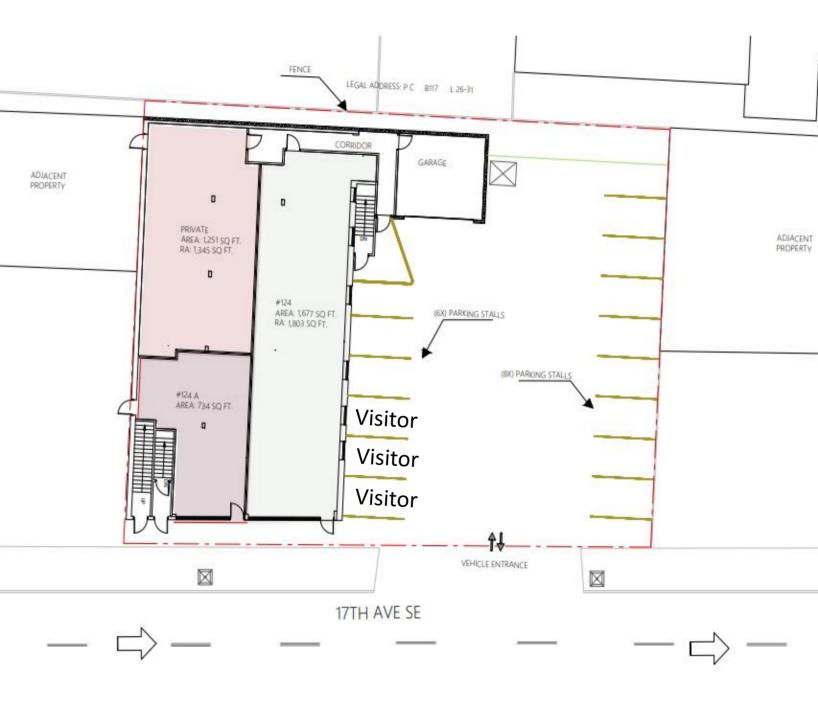

m:         | 3-5 Years (Negotiable)                                    |
| Availability: | Immediate                                                 |
| Parking:      | 2 stalls at \$50.00/Month/Stall                           |

- Newly renovated 2nd floor walk-up office space.
- 3 offices, open area with room for a board room, and coffee station.
- Secure and professionally managed building.
- On bus route, and close to the LRT.
- Right on 17th Avenue in the trendy Beltline district of Calgary.
- Just off MacLeod Trail and close to the Stampede Grounds and Elbow River Casino.
- Secured building access.
- Assigned parking and guest parking.

# Kimberly Kimball, Senior Associate 403-701-0459

#### **Floor Plan**



## Kimberly Kimball, Senior Associate 403-701-0459

#### **Parking Area**



## Kimberly Kimball, Senior Associate 403-701-0459







11450 – 29<sup>th</sup> Street SE, Unit 201 Calgary, Alberta T2Z 3V5

# Kimberly Kimball, Senior Associate 403-701-0459