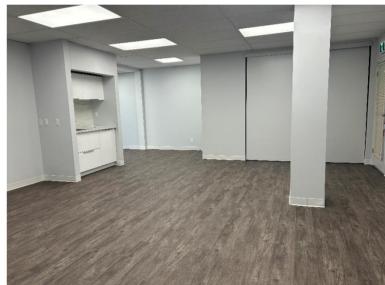

- Newly renovated 2nd floor walk-up office space.
- 3 offices, open area with room for a board room, and coffee station.
- Secure and professionally managed building.
- On bus route, and close to the LRT.
- Right on 17th Avenue in the trendy Beltline district of Calgary.
- Just off MacLeod Trail and close to the Stampede Grounds and Elbow River Casino.
- Secured building access.
- Assigned parking and guest parking.