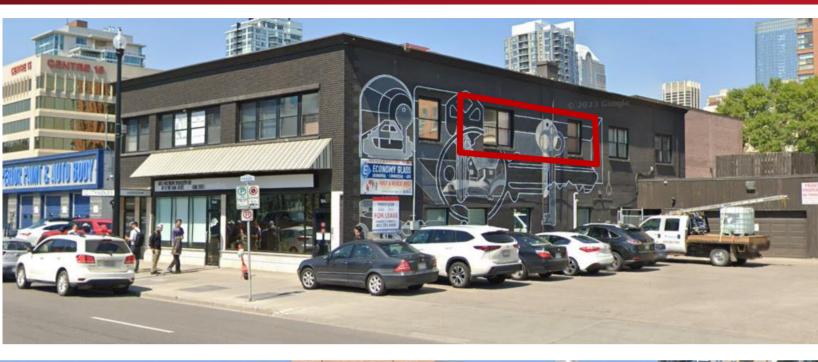

- Newly renovated 2nd floor walk-up office space.
- 3 offices, open area with room for a board room, and coffee station.
- Secure and professionally managed building.
- On bus route, and close to the LRT.
- Right on 17th Avenue in the trendy Beltline district of Calgary.
- Just off MacLeod Trail and close to the Stampede Grounds and Elbow River Casino.
- Secured building access.
- Assigned parking and guest parking.