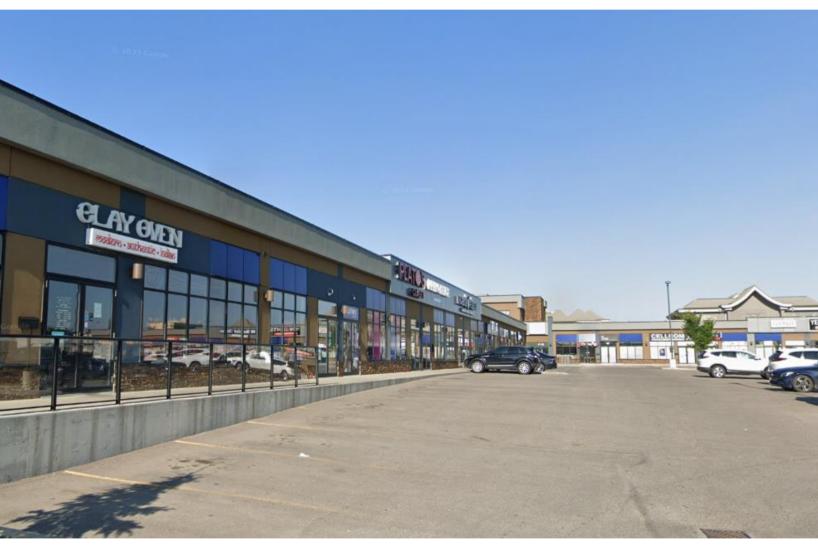

# 3131 – 27<sup>th</sup> Street NE, Unit 57

| Site Information |                           |
|------------------|---------------------------|
| District:        | Sunridge                  |
| Zoning:          | C-COR3                    |
| Total Size:      | 2,411± SqFt.              |
| Lease Rate:      | \$28.00/SqFt.             |
| Operating Cost:  | \$13.70/SqFt. (Est. 2024) |
| Term:            | 5 – 10 years              |
| Availability:    | Immediate                 |
| Parking:         | Onsite random parking     |

### Comments

- Full turnkey Physiotherapy massage clinic.
- Reception and administration office.
- Large workout area.
- Two (2) large therapy rooms.
- Six (6) curtained, semi-private rooms.
- Room to develop with growth.
- Onsite random parking of approximately 145 stalls.
- Potential to rent adjacent unit of 1,470 SqFt for a total of 3,881 SqFt if desired.
- Fully equipped and ready to open.
- 15 minutes to Downtown Calgary and Calgary Airport.
- In a very active commercial complex that features restaurants, personal care services, wellness centers, and medical clinics.