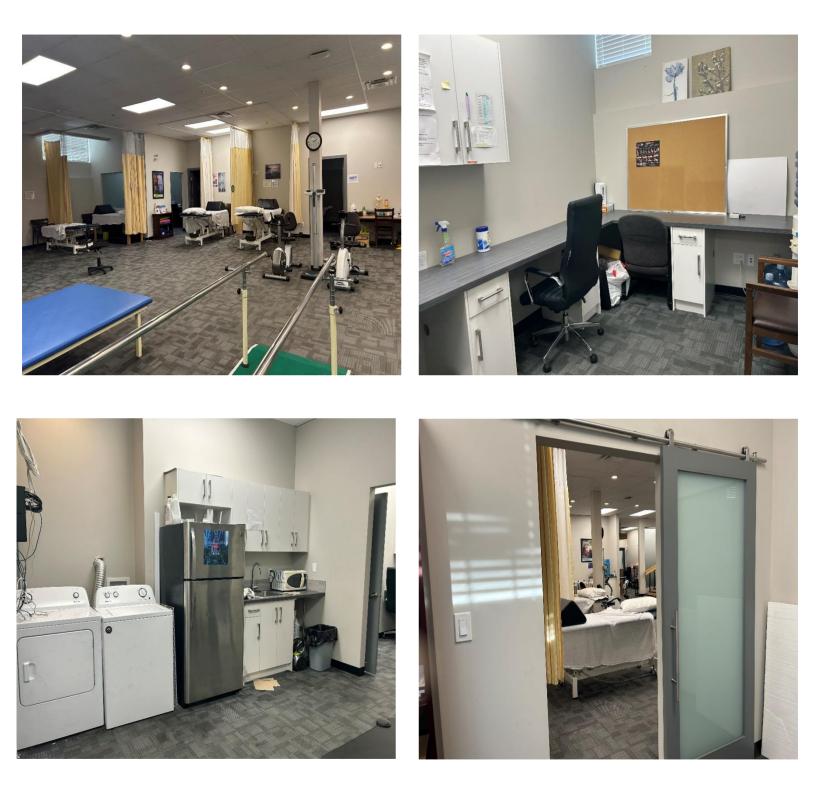

### Comments

- Full turnkey Physiotherapy massage clinic.
- Reception and administration office.
- Large workout area.
- Two (2) large therapy rooms.
- Six (6) curtained, semi-private rooms.
- Room to develop with growth.
- Onsite random parking of approximately 145 stalls.
- Potential to rent adjacent unit of 1,470 SqFt for a total of 3,881 SqFt if desired.
- Fully equipped and ready to open.
- 15 minutes to Downtown Calgary and Calgary Airport.
- In a very active commercial complex that features restaurants, personal care services, wellness centers, and medical clinics.