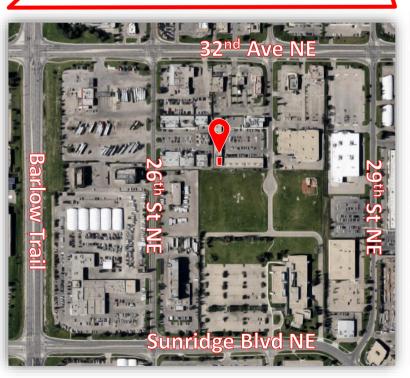

# 3131 – 27<sup>th</sup> Street NE, Unit 57

| Site Information |                           |
|------------------|---------------------------|
| District:        | Sunridge                  |
| Zoning:          | C-COR3                    |
| Total Size:      | 2,411± SqFt.              |
| Lease Rate:      | \$28.00/SqFt.             |
| Operating Cost:  | \$13.70/SqFt. (Est. 2024) |
| Term:            | 5 – 10 years              |
| Availability:    | Immediate                 |
| Parking:         | Onsite random parking     |

### Comments

- Full turnkey Physiotherapy massage clinic.
- Reception and administration office.
- Large workout area.
- Two (2) large therapy rooms.
- Six (6) curtained, semi-private rooms.
- Room to develop with growth.
- Onsite random parking of approximately 145 stalls.
- Potential to rent adjacent unit of 1,470 SqFt for a total of 3,881 SqFt if desired.
- Fully equipped and ready to open.
- 15 minutes to Downtown Calgary and Calgary Airport.
- In a very active commercial complex that features restaurants, personal care services, wellness centers, and medical clinics.