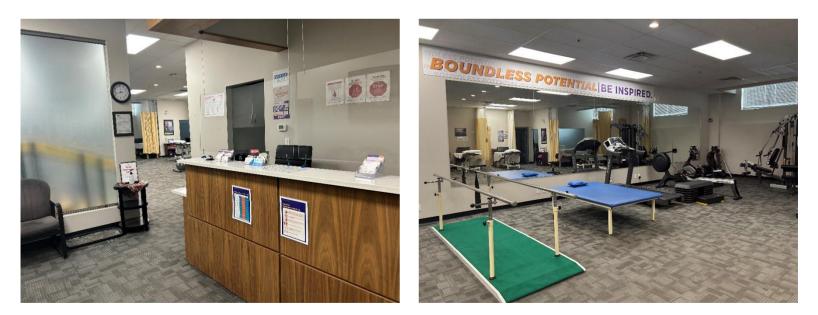

### Comments

- Full turnkey Physiotherapy massage clinic.
- Reception and administration office.
- Large workout area.
- Two (2) large therapy rooms.
- Six (6) curtained, semi-private rooms.
- Room to develop with growth.
- Onsite random parking of approximately 145 stalls.
- Potential to rent adjacent unit of 1,470 SqFt for a total of 3,881 SqFt if desired.
- Fully equipped and ready to open.
- 15 minutes to Downtown Calgary and Calgary Airport.
- In a very active commercial complex that features restaurants, personal care services, wellness centers, and medical clinics.