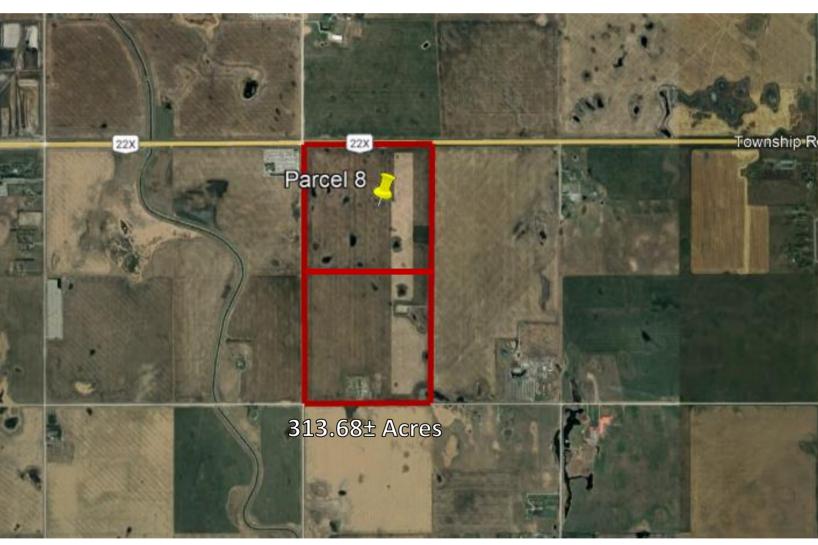

## Calgary, AB – 313.68 Acres

| Address:           | Highway 22X and 120 St |
|--------------------|------------------------|
|                    | SE, Calgary, AB        |
| Zoning:            | Agricultural (AG)      |
| North Parcel Size: | 159.72± Acres          |
| South Parcel Size: | 153.96± Acres          |
| Total Size:        | 313.68± Acres          |
| Asking Price:      | \$15,800,000           |
|                    | \$50,000/Acre approx.  |
|                    |                        |

- This 314-acre tract of land is subdivided into two parcels and occupies a strategic location at the junction of Township Road 224 and 120 Street SE.
- Currently designated under Agricultural zoning, this property offers a range of potential uses and development opportunities.