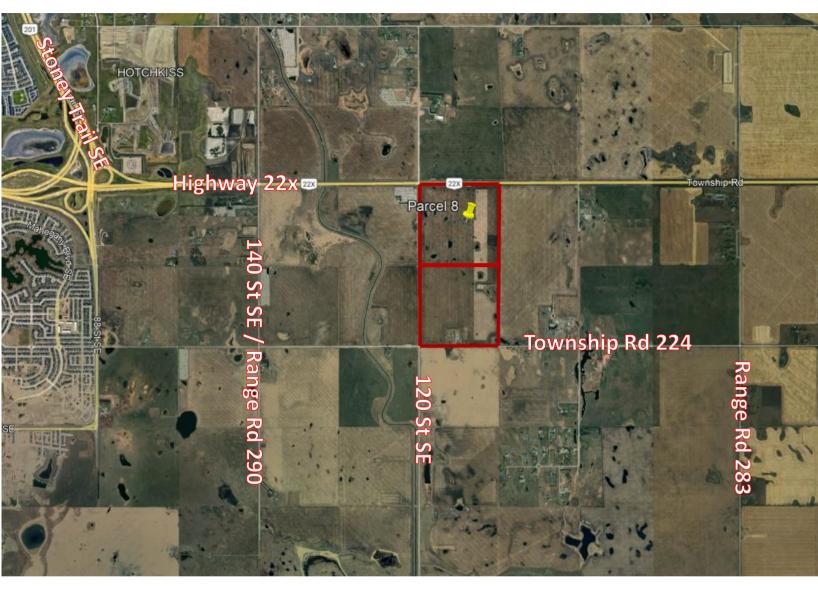

## Calgary, AB – 313.68 Acres

| Address:           | Highway 22X and 120 St |
|--------------------|------------------------|
|                    | SE, Calgary, AB        |
| Zoning:            | Agricultural (AG)      |
| North Parcel Size: | 159.72± Acres          |
| South Parcel Size: | 153.96± Acres          |
| Total Size:        | 313.68± Acres          |
| Asking Price:      | \$15,800,000           |
|                    | \$50,000/Acre approx.  |
|                    |                        |

- This 314-acre tract of land is subdivided into two parcels and occupies a strategic location at the junction of Township Road 224 and 120 Street SE.
- Currently designated under Agricultural zoning, this property offers a range of potential uses and development opportunities.